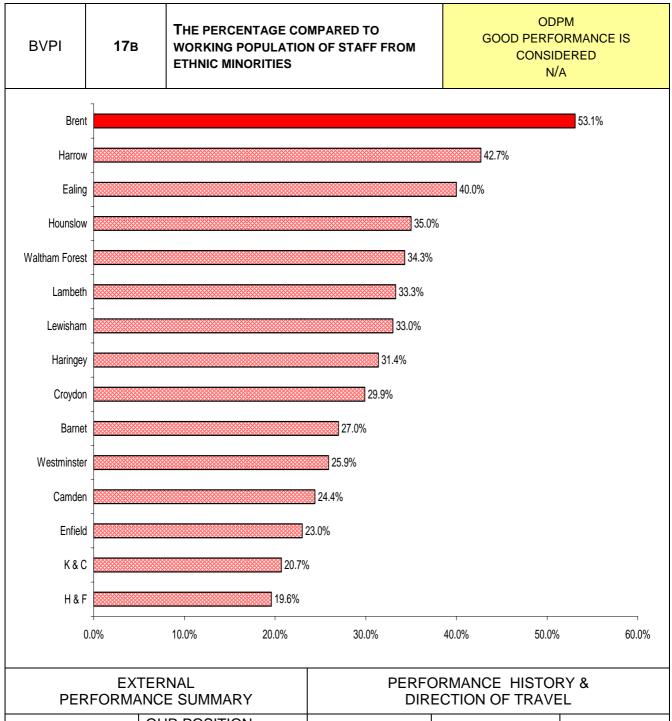

#### **CENTRAL UNITS**

| PI<br>NUMBER | PI DESCRIPTION                                                             | SERVICE AREA   | Direction<br>of travel | Page<br>reference |
|--------------|----------------------------------------------------------------------------|----------------|------------------------|-------------------|
| BV 2a        | The equality standard for local government in<br>England                   | Central<br>HR  | <b>→</b>               | 23                |
| BV 2b        | Duty to promote race equality                                              | Central<br>HR  |                        | 24                |
| BV 11a       | Percentage of top 5% earners that are women                                | Central<br>HR  | $\mathbf{+}$           | 25                |
| BV 11b       | Percentage of top 5% earners from black and<br>minority ethnic communities | Central<br>HR  | $\bullet$              | 26                |
| BV 12        | Number of working days lost due to sickness absence                        | Central<br>HR  |                        | 27                |
| BV 14        | Percentage of early retirements                                            | Central<br>HR  |                        | 28                |
| BV 15        | Percentage of ill health retirements                                       | Central<br>HR  |                        | 29                |
| BV 16a       | Percentage of disabled employees                                           | Central<br>HR  |                        | 30                |
| BV 16b       | Percentage of economically active disabled<br>community population         | Central<br>HR  | →                      | 31                |
| BV 17a       | Percentage of black and ethnic minority employees                          | Central<br>HR  |                        | 32                |
| BV 17b       | Percentage of economically active minority ethnic community population     | Central<br>HR  | <b>→</b>               | 33                |
| BV 126       | Domestic burglaries per 1000 household                                     | Central<br>PRU | $\mathbf{\Lambda}$     | 34                |
| BV 127e      | Robberies per 1000 population                                              | Central<br>PRU | V                      | 35                |
| BV 128       | Vehicle crimes per 1000 population                                         | Central<br>PRU |                        | 36                |
| *BV 174      | Racial incidents per 100000 population                                     | Central<br>PRU | *                      | 37                |
| *BV 175      | Racial incidents with further action                                       | Central<br>PRU | *                      | 38                |
| BV 177       | Percentage of authority expenditure on<br>Community Legal Services         | Central<br>PRU | <b>→</b>               | 39                |
| BV 197       | Teenage Pregnancies                                                        | Central<br>PRU | $\mathbf{\Lambda}$     | 40                |