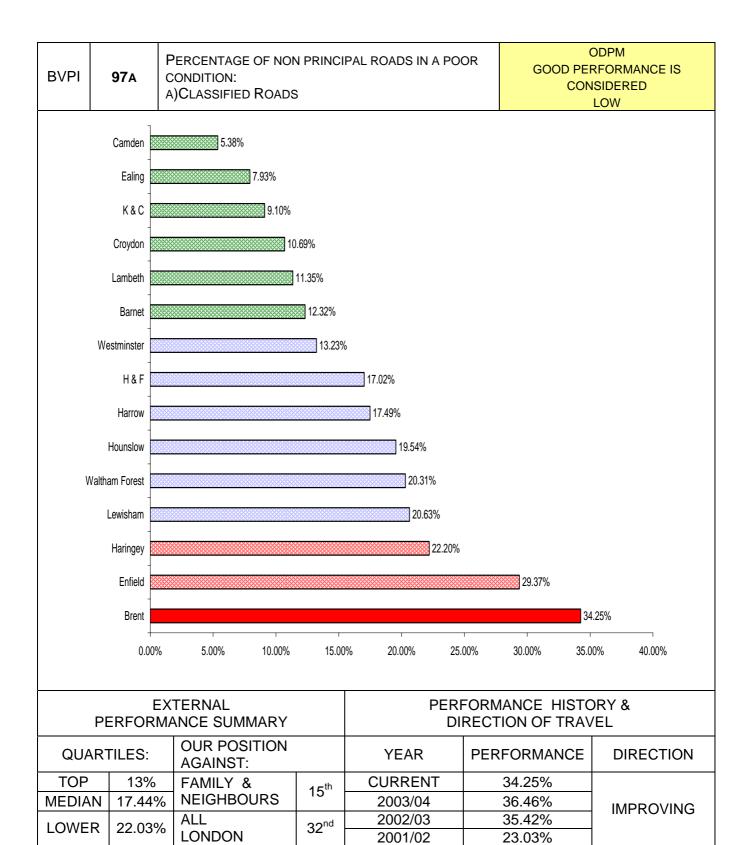

| PI<br>NUMBER | PI DESCRIPTION                                                                 | PAGE   |
|--------------|--------------------------------------------------------------------------------|--------|
| HOHDER       | CHILDREN & FAMILIES                                                            | 1.7.02 |
|              | Percentage of permanently excluded pupils provided with alternative tuition    |        |
| BV 159c      | (13-19 hours)                                                                  | 61     |
|              | Percentage of permanently excluded pupils provided with alternative tuition    |        |
| BV 159d      | (20 hours or more)                                                             | 62     |
| BV 161       | Employment, education and training for care leavers                            | 63     |
| BV 162       | Reviews of child protection cases                                              | 64     |
| BV 163       | Adoptions of children looked after                                             | 65     |
|              | Percentage of pupil achieving Level 5 or above in KS3 results - English        |        |
| BV 181a      |                                                                                | 66     |
|              | Percentage of pupil achieving Level 5 or above in KS3 results - Maths          |        |
| BV 181b      |                                                                                | 67     |
|              | Percentage of pupil achieving Level 5 or above in KS3 results - Science        |        |
| BV 181c      |                                                                                | 68     |
|              | Percentage of pupil achieving Level 5 or above in KS3 results - ICT Assessment |        |
| BV 181d      |                                                                                | 69     |
|              | Quality of teaching - Average days access to relevant training and development |        |
| BV 192a      |                                                                                | 70     |
| BV 192b      | Quality of teaching - Number of settings per teacher                           | 71     |
|              | Schools Budget as a percentage of the Schools Funding Assessment               |        |
| BV 193a      |                                                                                | 72     |
| BV 193b      | Percentage increase in Schools Budgets                                         | 73     |
| BV 194a      | Proportion of children level 5 or above, KS2 in English                        | 74     |
| BV 194b      | Proportion of children level 5 or above, KS2 in Maths                          | 75     |
|              | ENVIRONMENT & CULTURE                                                          |        |
| BV 82a       | Percentage household waste recycled                                            | 79     |
| BV 82b       | Percentage household waste composted                                           | 80     |
| BV 84        | Number of kilograms household waste collected per head                         | 81     |
| BV 86        | Cost of household waste collection per household                               | 81     |
| BV 87        | Cost of waste disposal per tonne municipal waste                               | 82     |
| BV 91        | Percentage of residents served by kerbside recycling                           | 83     |
| BV 96        | Condition of principal roads                                                   | 84     |
| BV 97a       | Condition of non-principal roads                                               | 85     |
| BV 97b       | Condition of unclassified roads                                                | 86     |
|              | Road accident casualties - Number of casualties - all killed/seriously injured |        |
| BV 99ai      |                                                                                | 87     |
|              | Road accident casualties - % change in number of casualties from previous      |        |
| BV 99aii     | year - all killed/seriously injured                                            | 88     |
|              | Road accident casualties - % change in number of casualties between most       |        |
|              | current year and average of 1994-1998 - all killed/seriously injured           |        |
| BV 99aiii    |                                                                                | 89     |
|              | Road accident casualties - Number of casualties - children killed/seriously    |        |
| BV 99bi      | injured                                                                        | 90     |
|              | Road accident casualties - % Change in number of casualties from previous      |        |
|              | year – children killed/seriously injured                                       |        |
| BV 99bii     |                                                                                | 91     |