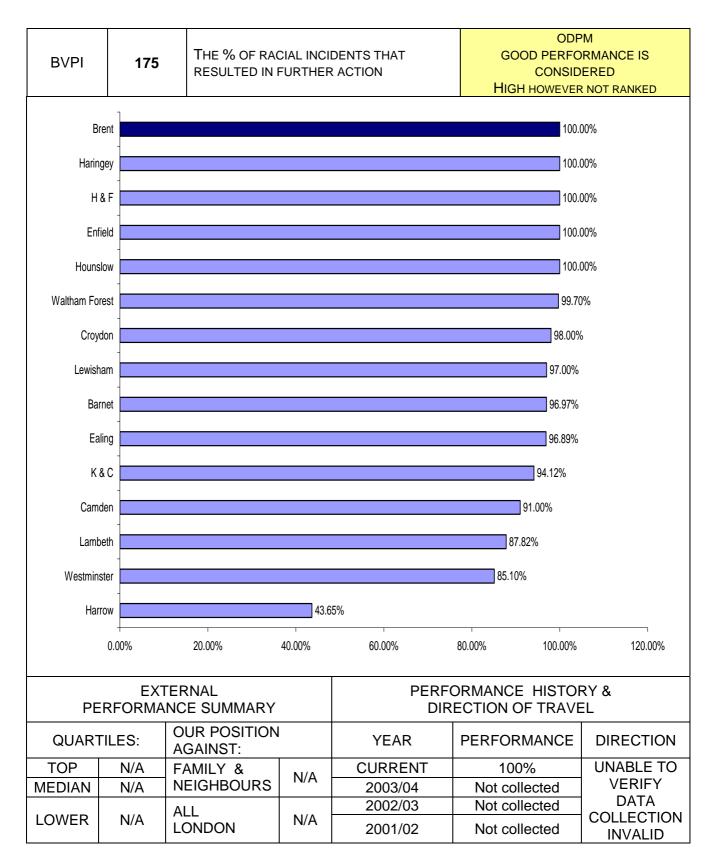

#### **CENTRAL UNITS**

| PI<br>NUMBER | PI DESCRIPTION                                                             | SERVICE AREA   | Direction<br>of travel | Page<br>reference |
|--------------|----------------------------------------------------------------------------|----------------|------------------------|-------------------|
| BV 2a        | The equality standard for local government in<br>England                   | Central<br>HR  | <b>→</b>               | 23                |
| BV 2b        | Duty to promote race equality                                              | Central<br>HR  |                        | 24                |
| BV 11a       | Percentage of top 5% earners that are women                                | Central<br>HR  | $\mathbf{+}$           | 25                |
| BV 11b       | Percentage of top 5% earners from black and<br>minority ethnic communities | Central<br>HR  | $\bullet$              | 26                |
| BV 12        | Number of working days lost due to sickness absence                        | Central<br>HR  |                        | 27                |
| BV 14        | Percentage of early retirements                                            | Central<br>HR  |                        | 28                |
| BV 15        | Percentage of ill health retirements                                       | Central<br>HR  |                        | 29                |
| BV 16a       | Percentage of disabled employees                                           | Central<br>HR  |                        | 30                |
| BV 16b       | Percentage of economically active disabled<br>community population         | Central<br>HR  | →                      | 31                |
| BV 17a       | Percentage of black and ethnic minority employees                          | Central<br>HR  |                        | 32                |
| BV 17b       | Percentage of economically active minority ethnic community population     | Central<br>HR  | <b>→</b>               | 33                |
| BV 126       | Domestic burglaries per 1000 household                                     | Central<br>PRU | $\mathbf{\Lambda}$     | 34                |
| BV 127e      | Robberies per 1000 population                                              | Central<br>PRU | V                      | 35                |
| BV 128       | Vehicle crimes per 1000 population                                         | Central<br>PRU |                        | 36                |
| *BV 174      | Racial incidents per 100000 population                                     | Central<br>PRU | *                      | 37                |
| *BV 175      | Racial incidents with further action                                       | Central<br>PRU | *                      | 38                |
| BV 177       | Percentage of authority expenditure on<br>Community Legal Services         | Central<br>PRU | <b>→</b>               | 39                |
| BV 197       | Teenage Pregnancies                                                        | Central<br>PRU | $\mathbf{\Lambda}$     | 40                |