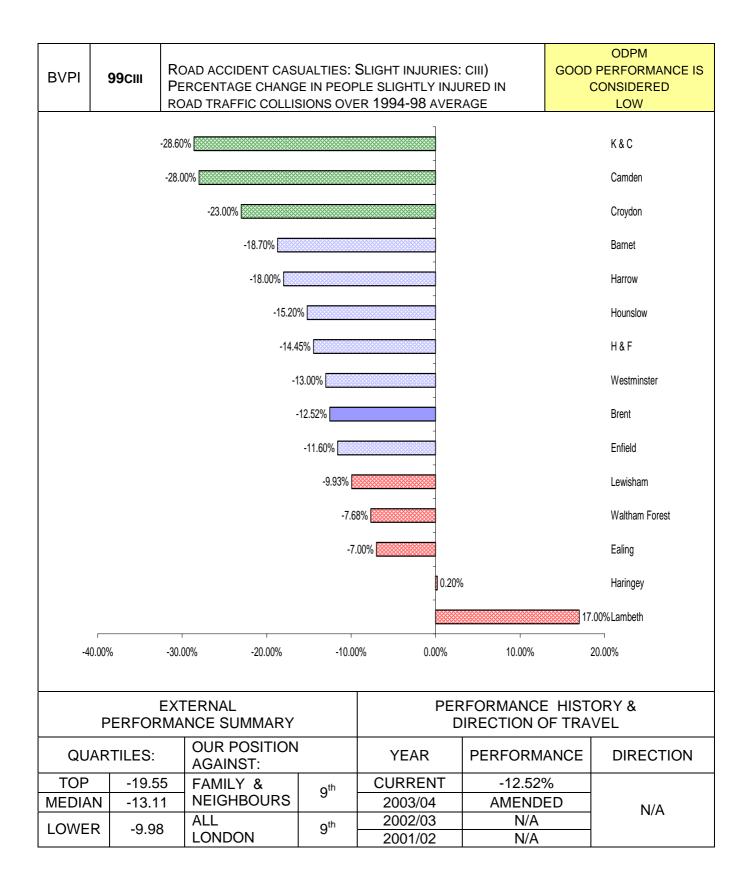

#### **ENVIRONMENT & CULTURE**

| PI          |                                                                                                       |                                    | Direction          | Page      |
|-------------|-------------------------------------------------------------------------------------------------------|------------------------------------|--------------------|-----------|
| NUMBER      | PI DESCRIPTION                                                                                        | SERVICE AREA                       | of travel          | reference |
|             | Percentage household waste recycled                                                                   | Environment &                      | ł                  |           |
| BV 82a      |                                                                                                       | Cultural Services                  | •                  | 79        |
|             | Percentage household waste composted                                                                  | Environment &                      |                    | 00        |
| BV 82b      | Number of kilograms bousehold wests collected                                                         | Cultural Services                  |                    | 80        |
| BV 84       | Number of kilograms household waste collected<br>per head                                             | Environment & Cultural Services    | $\mathbf{V}$       | 81        |
| DV 04       | Cost of household waste collection per household                                                      | Environment &                      | •                  | 01        |
| BV 86       |                                                                                                       | Cultural Services                  |                    | 82        |
|             | Percentage of residents served by kerbside                                                            | Environment &                      | -                  |           |
| BV 91       | recycling                                                                                             | Cultural Services                  |                    | 83        |
|             | Condition of principal roads                                                                          | Environment &                      | $\mathbf{\Lambda}$ |           |
| BV 96       |                                                                                                       | Cultural Services                  | •                  | 84        |
|             | Condition of non-principal roads                                                                      | Environment &                      |                    |           |
| BV 97a      |                                                                                                       | Cultural Services                  |                    | 85        |
|             | Condition of unclassified roads                                                                       | Environment &                      |                    |           |
| BV 97b      | Dead assident assuration. Number of assuration                                                        | Cultural Services                  |                    | 86        |
|             | Road accident casualties – Number of casualties – all killed/seriously injured                        | Environment &                      | $\mathbf{V}$       |           |
| BV 99ai     |                                                                                                       | Cultural Services                  | •                  | 87        |
|             | Road accident casualties - % change in number of casualties from previous year – all killed/seriously | Environment &                      |                    |           |
| BV 99aii    | injured                                                                                               | Cultural Services                  | N/A                | 88        |
| DV 99all    | Road accident casualties - % change in number of                                                      |                                    | ,, .               | 00        |
|             | casualties between most current year and average                                                      | Environment &                      |                    |           |
| BV 99aiii   | of 1994-1998 – all killed/seriously injured                                                           | Cultural Services                  | N/A                | 89        |
| DV 99am     | Road accident casualties – Number of casualties –                                                     | Environment &                      | ,, .               | 03        |
| BV 99bi     | children killed/seriously injured                                                                     | Cultural Services                  | N/A                | 90        |
| BV 9901     | Road accident casualties - % Change in number                                                         |                                    | ,, .               | 30        |
|             | of casualties from previous year – children                                                           | Environment &                      |                    |           |
| BV 99bii    | killed/seriously injured                                                                              | Cultural Services                  | N/A                | 91        |
| DV 9901     | Road accident casualties - % change in number of                                                      |                                    |                    | 31        |
|             | casualties between most current year and average                                                      | Environment &                      |                    |           |
| BV 99biii   | of 1994-1998 – children killed/seriously injured                                                      | Cultural Services                  | N/A                | 92        |
| DV 990III   | Road accident casualties – Number of casualties –                                                     | Environment &                      | _                  | 92        |
| BV 99ci     | all slight injuries                                                                                   | Cultural Services                  | $\mathbf{V}$       | 93        |
| 0 0 9 9 0 0 | Road accident casualties - % change in number of                                                      | Environment &                      | *                  | 30        |
| BV 99cii    | casualties from previous year – all slight injuries                                                   | Cultural Services                  | N/A                | 94        |
| 0 4 3 3 0 1 | Road accident casualties - % change in number of                                                      |                                    |                    | 34        |
|             | casualties between most current year and average                                                      | Environment &                      |                    |           |
|             | of 1994-1998 – all slight injuries                                                                    | Cultural Services                  | N/A                | 05        |
| BV 99ciii   | Number of temporary traffic control days caused                                                       |                                    |                    | 95        |
| DV 400      | by road works per km                                                                                  | Environment &<br>Cultural Services | →                  | 00        |
| BV 100      |                                                                                                       | Environment &                      |                    | 96        |
| BV 106      | Percentage of new homes on previously<br>developed land                                               | Cultural Services                  |                    | 97        |
| 00100       | Percentage of major planning applications within                                                      | Environment &                      |                    | 31        |
| BV 109a     | 13 weeks                                                                                              | Cultural Services                  | $\mathbf{V}$       | 98        |
|             | Percentage of minor planning applications within 8                                                    | Environment &                      |                    |           |
| BV 109b     | weeks                                                                                                 | <b>Cultural Services</b>           | Τ                  | 99        |