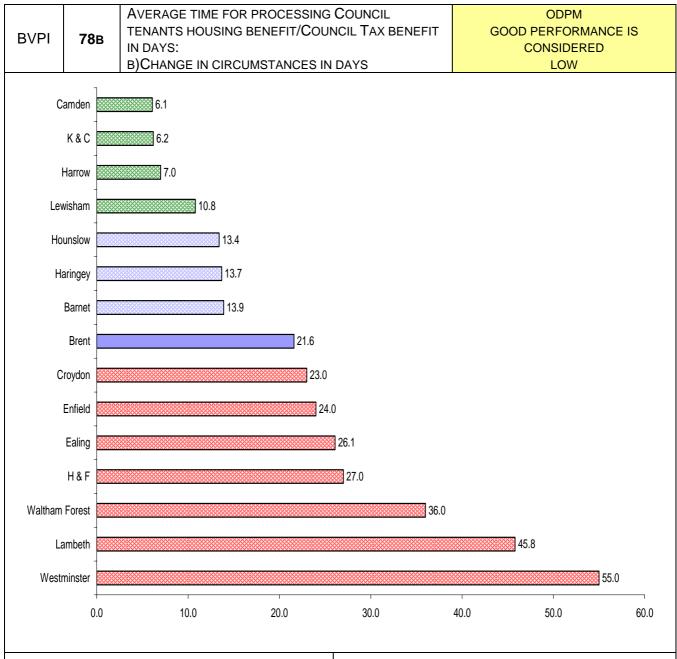

| PI NUMBER | PI DESCRIPTION                                                                | PAGE |
|-----------|-------------------------------------------------------------------------------|------|
|           | FINANCE & CORPORATE RESOURCES                                                 |      |
| BV 78b    | Speed of processing changes of circumstances to HB/CTB                        | 127  |
| BV 79a    | Accuracy of HB/CTB claims                                                     | 128  |
| BV 79b    | Accuracy of recovering overpayments                                           | 129  |
| BV 156    | Percentage of buildings accessible for disabled people                        | 130  |
| BV 157    | E-government: Percentage of e-enabled interactions                            | 131  |
|           | HOUSING & COMMUNITY CARE                                                      |      |
| BV 52     | Cost of services for intensive social care for adults                         | 135  |
| BV 53     | Intensive home care per 1000 population aged 65 or over                       | 136  |
| BV 54     | Over 65s helped to live at home per 1000 population                           | 137  |
|           | Percentage of items of equipment delivered within 7 working days              |      |
| BV 56     |                                                                               | 138  |
| BV 58     | Percentage of people receiving statements of their needs                      | 139  |
|           | Proportion of unfit private sector dwellings made fit or demolished           |      |
| BV 62     |                                                                               | 140  |
| BV 63     | Energy Efficiency - average SAP rating                                        | 141  |
| BV 64     | Number of private sector dwellings returned into occupation                   | 142  |
|           | Local Authority rent collection and arrears: proportion of rent collected     |      |
| BV 66a    |                                                                               | 143  |
|           | Satisfaction of LA tenants with overall service of landlord by All tenants    |      |
| BV 74a    |                                                                               | 144  |
|           | Satisfaction of LA tenants with overall service of landlord by BME groups     |      |
| BV 74b    |                                                                               | 145  |
|           | Satisfaction of LA tenants with overall service of landlord by non-BME groups |      |
| BV 74c    |                                                                               | 146  |
| BV 75a    | Satisfaction with participation for all tenants                               | 147  |
| BV 75b    | Satisfaction with participation for BME                                       | 148  |
| BV 75c    | Satisfaction with participation for non-BME groups                            | 149  |
| BV 176    | Domestic refuge places per 10000 population                                   | 150  |
| BV 183a   | Average length of Stay in bed and breakfast accommodation                     | 151  |
| BV 183b   | Average length of stay in hostel accommodation                                | 152  |
| BV 184a   | Proportion of LA homes which were non-decent                                  | 153  |
| BV 184b   | Percentage change in the proportion of non decent homes                       | 154  |
| BV 185    | Percentage of responsive repair jobs                                          | 155  |
| BV 195    | Acceptable waiting time for assessment                                        | 156  |
| BV 196    | Acceptable waiting time for care packages                                     | 157  |
| BV 198    | Participation in Drug Treatment Programmes                                    | 158  |
| BV 201    | Number of adults and older people receiving payments                          | 159  |
| BV 202    | Number of people sleeping rough on a single night                             | 160  |
| BV 203    | The % change in average number of families in temporary accommodation         | 161  |