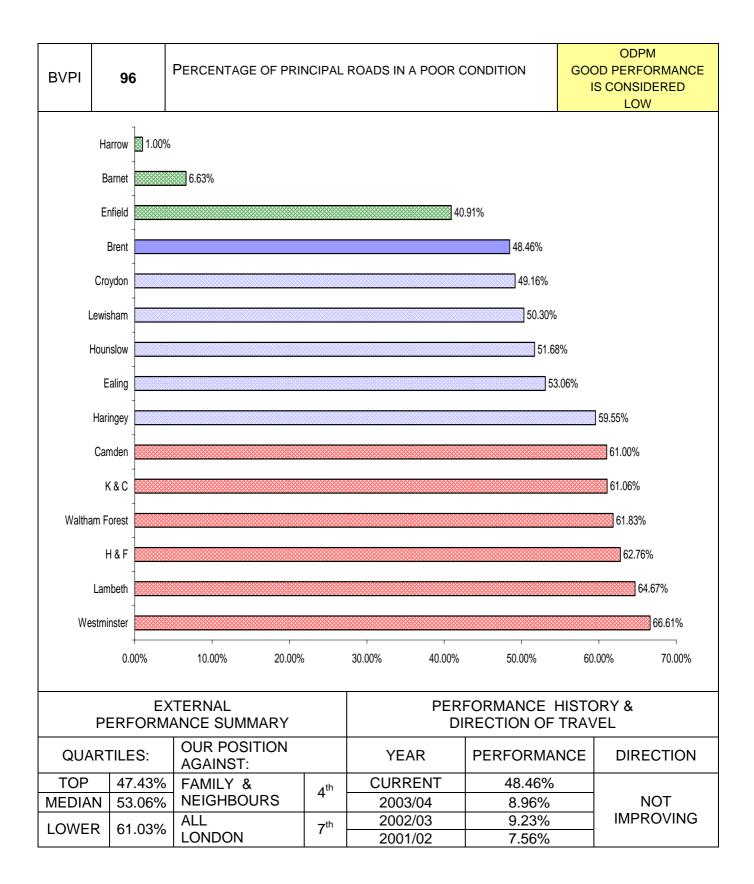

| PI<br>NUMBER | PI DESCRIPTION                                                                 | PAGE   |
|--------------|--------------------------------------------------------------------------------|--------|
| HOHDER       | CHILDREN & FAMILIES                                                            | 1.7.02 |
|              | Percentage of permanently excluded pupils provided with alternative tuition    |        |
| BV 159c      | (13-19 hours)                                                                  | 61     |
|              | Percentage of permanently excluded pupils provided with alternative tuition    |        |
| BV 159d      | (20 hours or more)                                                             | 62     |
| BV 161       | Employment, education and training for care leavers                            | 63     |
| BV 162       | Reviews of child protection cases                                              | 64     |
| BV 163       | Adoptions of children looked after                                             | 65     |
|              | Percentage of pupil achieving Level 5 or above in KS3 results - English        |        |
| BV 181a      |                                                                                | 66     |
|              | Percentage of pupil achieving Level 5 or above in KS3 results - Maths          |        |
| BV 181b      |                                                                                | 67     |
|              | Percentage of pupil achieving Level 5 or above in KS3 results - Science        |        |
| BV 181c      |                                                                                | 68     |
|              | Percentage of pupil achieving Level 5 or above in KS3 results - ICT Assessment |        |
| BV 181d      |                                                                                | 69     |
|              | Quality of teaching - Average days access to relevant training and development |        |
| BV 192a      |                                                                                | 70     |
| BV 192b      | Quality of teaching - Number of settings per teacher                           | 71     |
|              | Schools Budget as a percentage of the Schools Funding Assessment               |        |
| BV 193a      |                                                                                | 72     |
| BV 193b      | Percentage increase in Schools Budgets                                         | 73     |
| BV 194a      | Proportion of children level 5 or above, KS2 in English                        | 74     |
| BV 194b      | Proportion of children level 5 or above, KS2 in Maths                          | 75     |
|              | ENVIRONMENT & CULTURE                                                          |        |
| BV 82a       | Percentage household waste recycled                                            | 79     |
| BV 82b       | Percentage household waste composted                                           | 80     |
| BV 84        | Number of kilograms household waste collected per head                         | 81     |
| BV 86        | Cost of household waste collection per household                               | 81     |
| BV 87        | Cost of waste disposal per tonne municipal waste                               | 82     |
| BV 91        | Percentage of residents served by kerbside recycling                           | 83     |
| BV 96        | Condition of principal roads                                                   | 84     |
| BV 97a       | Condition of non-principal roads                                               | 85     |
| BV 97b       | Condition of unclassified roads                                                | 86     |
|              | Road accident casualties - Number of casualties - all killed/seriously injured |        |
| BV 99ai      |                                                                                | 87     |
|              | Road accident casualties - % change in number of casualties from previous      |        |
| BV 99aii     | year - all killed/seriously injured                                            | 88     |
|              | Road accident casualties - % change in number of casualties between most       |        |
|              | current year and average of 1994-1998 - all killed/seriously injured           |        |
| BV 99aiii    |                                                                                | 89     |
|              | Road accident casualties - Number of casualties - children killed/seriously    |        |
| BV 99bi      | injured                                                                        | 90     |
|              | Road accident casualties - % Change in number of casualties from previous      |        |
|              | year – children killed/seriously injured                                       |        |
| BV 99bii     |                                                                                | 91     |