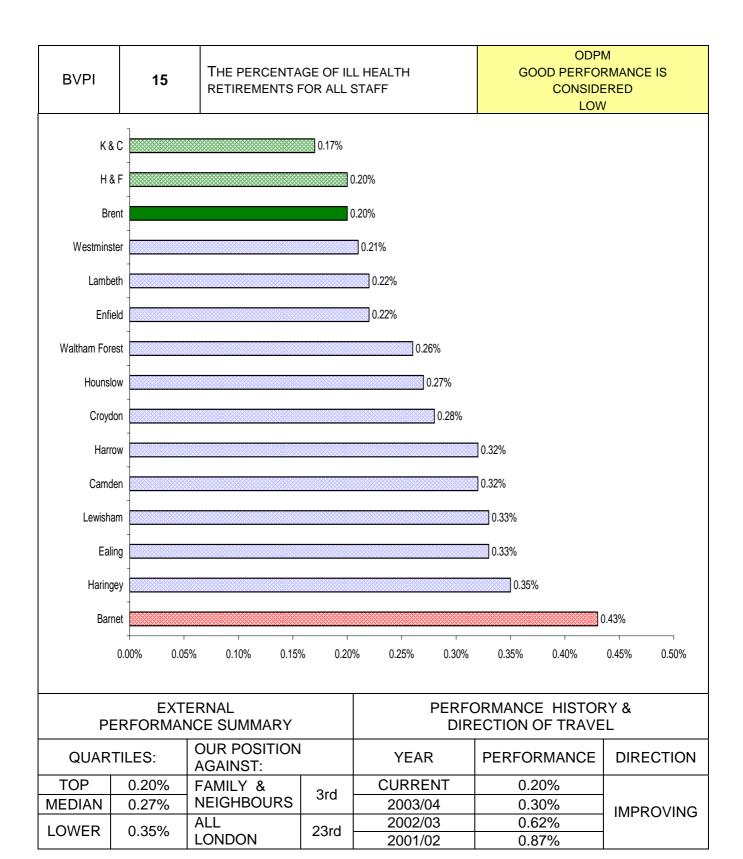

#### **CENTRAL UNITS**

| PI<br>NUMBER | PI DESCRIPTION                                                             | SERVICE AREA   | Direction<br>of travel | Page<br>reference |
|--------------|----------------------------------------------------------------------------|----------------|------------------------|-------------------|
| BV 2a        | The equality standard for local government in<br>England                   | Central<br>HR  | <b>→</b>               | 23                |
| BV 2b        | Duty to promote race equality                                              | Central<br>HR  |                        | 24                |
| BV 11a       | Percentage of top 5% earners that are women                                | Central<br>HR  | $\mathbf{+}$           | 25                |
| BV 11b       | Percentage of top 5% earners from black and<br>minority ethnic communities | Central<br>HR  | $\bullet$              | 26                |
| BV 12        | Number of working days lost due to sickness absence                        | Central<br>HR  |                        | 27                |
| BV 14        | Percentage of early retirements                                            | Central<br>HR  |                        | 28                |
| BV 15        | Percentage of ill health retirements                                       | Central<br>HR  |                        | 29                |
| BV 16a       | Percentage of disabled employees                                           | Central<br>HR  |                        | 30                |
| BV 16b       | Percentage of economically active disabled<br>community population         | Central<br>HR  | →                      | 31                |
| BV 17a       | Percentage of black and ethnic minority employees                          | Central<br>HR  |                        | 32                |
| BV 17b       | Percentage of economically active minority ethnic community population     | Central<br>HR  | <b>→</b>               | 33                |
| BV 126       | Domestic burglaries per 1000 household                                     | Central<br>PRU | $\mathbf{\Lambda}$     | 34                |
| BV 127e      | Robberies per 1000 population                                              | Central<br>PRU | V                      | 35                |
| BV 128       | Vehicle crimes per 1000 population                                         | Central<br>PRU |                        | 36                |
| *BV 174      | Racial incidents per 100000 population                                     | Central<br>PRU | *                      | 37                |
| *BV 175      | Racial incidents with further action                                       | Central<br>PRU | *                      | 38                |
| BV 177       | Percentage of authority expenditure on<br>Community Legal Services         | Central<br>PRU | <b>→</b>               | 39                |
| BV 197       | Teenage Pregnancies                                                        | Central<br>PRU | $\mathbf{\Lambda}$     | 40                |