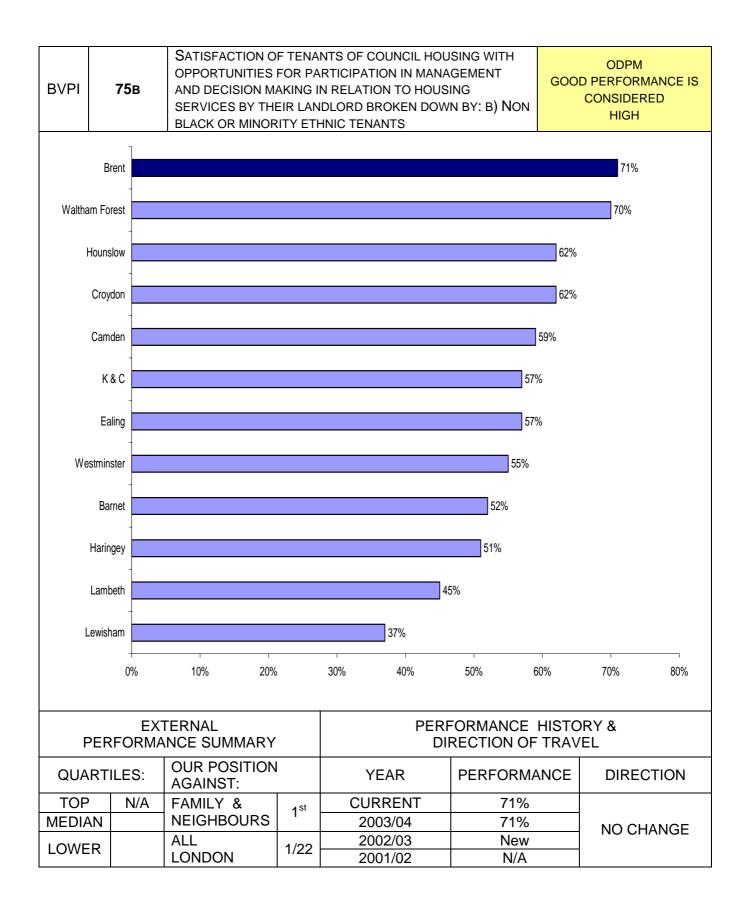

| PI NUMBER | PI DESCRIPTION                                                                | PAGE |
|-----------|-------------------------------------------------------------------------------|------|
|           | FINANCE & CORPORATE RESOURCES                                                 |      |
| BV 78b    | Speed of processing changes of circumstances to HB/CTB                        | 127  |
| BV 79a    | Accuracy of HB/CTB claims                                                     | 128  |
| BV 79b    | Accuracy of recovering overpayments                                           | 129  |
| BV 156    | Percentage of buildings accessible for disabled people                        | 130  |
| BV 157    | E-government: Percentage of e-enabled interactions                            | 131  |
|           | HOUSING & COMMUNITY CARE                                                      |      |
| BV 52     | Cost of services for intensive social care for adults                         | 135  |
| BV 53     | Intensive home care per 1000 population aged 65 or over                       | 136  |
| BV 54     | Over 65s helped to live at home per 1000 population                           | 137  |
|           | Percentage of items of equipment delivered within 7 working days              |      |
| BV 56     |                                                                               | 138  |
| BV 58     | Percentage of people receiving statements of their needs                      | 139  |
|           | Proportion of unfit private sector dwellings made fit or demolished           |      |
| BV 62     |                                                                               | 140  |
| BV 63     | Energy Efficiency - average SAP rating                                        | 141  |
| BV 64     | Number of private sector dwellings returned into occupation                   | 142  |
|           | Local Authority rent collection and arrears: proportion of rent collected     |      |
| BV 66a    |                                                                               | 143  |
|           | Satisfaction of LA tenants with overall service of landlord by All tenants    |      |
| BV 74a    |                                                                               | 144  |
|           | Satisfaction of LA tenants with overall service of landlord by BME groups     |      |
| BV 74b    |                                                                               | 145  |
|           | Satisfaction of LA tenants with overall service of landlord by non-BME groups |      |
| BV 74c    |                                                                               | 146  |
| BV 75a    | Satisfaction with participation for all tenants                               | 147  |
| BV 75b    | Satisfaction with participation for BME                                       | 148  |
| BV 75c    | Satisfaction with participation for non-BME groups                            | 149  |
| BV 176    | Domestic refuge places per 10000 population                                   | 150  |
| BV 183a   | Average length of Stay in bed and breakfast accommodation                     | 151  |
| BV 183b   | Average length of stay in hostel accommodation                                | 152  |
| BV 184a   | Proportion of LA homes which were non-decent                                  | 153  |
| BV 184b   | Percentage change in the proportion of non decent homes                       | 154  |
| BV 185    | Percentage of responsive repair jobs                                          | 155  |
| BV 195    | Acceptable waiting time for assessment                                        | 156  |
| BV 196    | Acceptable waiting time for care packages                                     | 157  |
| BV 198    | Participation in Drug Treatment Programmes                                    | 158  |
| BV 201    | Number of adults and older people receiving payments                          | 159  |
| BV 202    | Number of people sleeping rough on a single night                             | 160  |
| BV 203    | The % change in average number of families in temporary accommodation         | 161  |