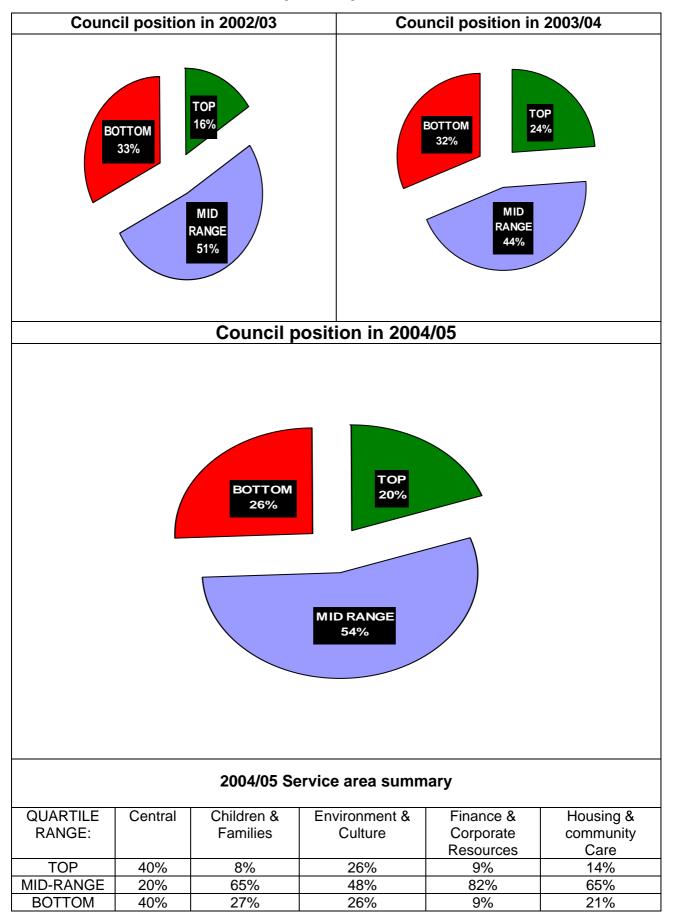

| Percentage change in the proportion of non decent homes                       | 154  |
| BV 185    | Percentage of responsive repair jobs                                          | 155  |
| BV 195    | Acceptable waiting time for assessment                                        | 156  |
| BV 196    | Acceptable waiting time for care packages                                     | 157  |
| BV 198    | Participation in Drug Treatment Programmes                                    | 158  |
| BV 201    | Number of adults and older people receiving payments                          | 159  |
| BV 202    | Number of people sleeping rough on a single night                             | 160  |
| BV 203    | The % change in average number of families in temporary accommodation         | 161  |



#### **Overall quartile performance**



## **Direction of travel**

#### **CENTRAL UNITS**

| PI<br>NUMBER | PI DESCRIPTION                                                             | SERVICE AREA   | Direction<br>of travel | Page<br>reference |
|--------------|----------------------------------------------------------------------------|----------------|------------------------|-------------------|
| BV 2a        | The equality standard for local government in<br>England                   | Central<br>HR  | <b>→</b>               | 23                |
| BV 2b        | Duty to promote race equality                                              | Central<br>HR  |                        | 24                |
| BV 11a       | Percentage of top 5% earners that are women