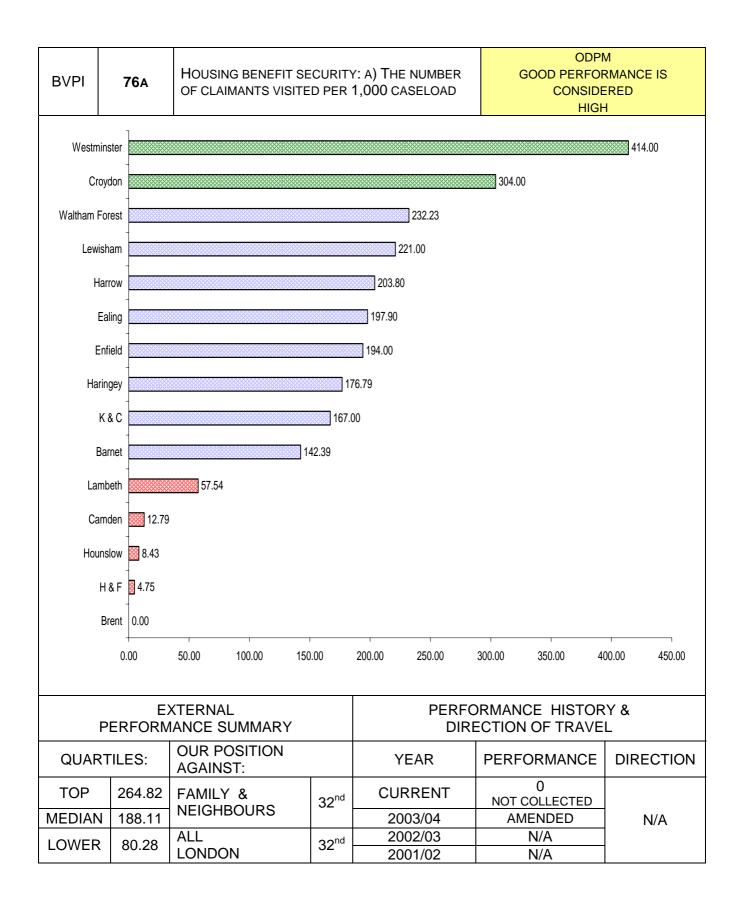

| PI<br>NUMBER   | PI DESCRIPTION                                                                                                                                     | PAGE |
|----------------|----------------------------------------------------------------------------------------------------------------------------------------------------|------|
| NONDER         | Road accident casualties - % change in number of casualties between most current year and average of 1994-1998 - children killed/seriously injured |      |
| BV 99biii      |                                                                                                                                                    | 92   |
| DV 335111      | Road accident casualties - Number of casualties - all slight injuries                                                                              | 52   |
| BV 99ci        |                                                                                                                                                    | 93   |
|                | Road accident casualties - % change in number of casualties from previous                                                                          |      |
| BV 99cii       | year - all slight injuries                                                                                                                         | 94   |
|                | Road accident casualties - % change in number of casualties between most                                                                           |      |
|                | current year and average of 1994-1998 - all slight injuries                                                                                        |      |
| BV 99ciii      |                                                                                                                                                    | 95   |
|                | Number of temporary traffic control days caused by road works per km                                                                               |      |
| BV 100         |                                                                                                                                                    | 96   |
| BV 106         | Percentage of new homes on previously developed land                                                                                               | 97   |
| BV 109a        | Percentage of major planning applications within 13 weeks                                                                                          | 98   |
| BV 109b        | Percentage of minor planning applications within 8 weeks                                                                                           | 99   |
| BV 109c        | Percentage of other planning applications within 8 weeks<br>Number of visits to libraries per 1000 population                                      | 100  |
| BV 117         | Percentage of pedestrian crossings for disabled people                                                                                             | 101  |
| BV 165         | Environmental health checklist of best practice                                                                                                    | 102  |
| BV 166a        | Trading standards checklist of best practice                                                                                                       | 103  |
| BV 166b        | Number of visits to/usage of museums per 1000 population                                                                                           | 104  |
| BV 170a        | Number of those visits that were in person per 1000 population                                                                                     | 105  |
| BV 170b        |                                                                                                                                                    | 106  |
| BVITUD         | Number of pupils in organised school trips visiting museums & galleries                                                                            | 100  |
| BV 170c        |                                                                                                                                                    | 107  |
| <u>DT 1100</u> | Percentage of footpaths and rights of way easy to use by public                                                                                    | 107  |
| BV 178         |                                                                                                                                                    | 108  |
| BV 179         | Percentage of planning searches within 10 days                                                                                                     | 109  |
|                | Percentage of roads not needing major repair - Principal road network                                                                              |      |
| BV 186a        |                                                                                                                                                    | 110  |
|                | Percentage of roads not needing major repair - non-Principal road network                                                                          |      |
| BV 186b        |                                                                                                                                                    | 111  |
| BV 187         | Condition of surface footway                                                                                                                       | 112  |
| BV 199         | Local street and environmental cleanliness                                                                                                         | 113  |
|                | The % of appeals allowed against the authorities decision to refuse planning                                                                       |      |
| BV 204         | applications                                                                                                                                       | 114  |
| BV 205         | Quality of service checklist                                                                                                                       | 115  |
|                | FINANCE & CORPORATE RESOURCES                                                                                                                      |      |
| BV 8           | Percentage of invoices paid on time                                                                                                                | 119  |
| BV 9           | Percentage of Council Tax collected                                                                                                                | 120  |
| BV 10          | Percentage of non-domestic rates collected                                                                                                         | 121  |
| D) / 70 -      | Housing Benefit Security – Number of claimants visited per 1000 caseload                                                                           | 100  |
| BV 76a         | Housing Donofit Socurity Number of investigators per 1000 secologi                                                                                 | 122  |
| DV 70k         | Housing Benefit Security – Number of investigators per 1000 caseload                                                                               | 400  |
| BV 76b         | Housing Benefit Security – Number of investigations per 1000 caseload                                                                              | 123  |
| BV 760         |                                                                                                                                                    | 104  |
| BV 76c         |                                                                                                                                                    | 124  |
|                | Housing Repetit Security – Number of prosecutions and sanctions per 1000                                                                           |      |
| BV 76d         | Housing Benefit Security – Number of prosecutions and sanctions per 1000 caseload                                                                  | 125  |