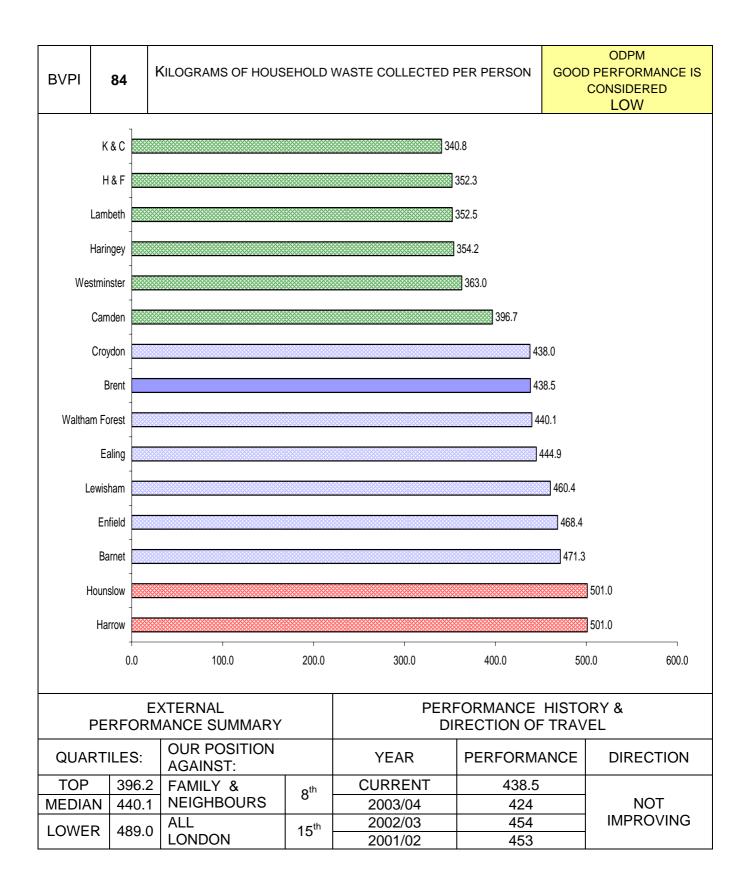

#### **ENVIRONMENT & CULTURE**

| PI          |                                                                                                       |                                    | Direction          | Page      |
|-------------|-------------------------------------------------------------------------------------------------------|------------------------------------|--------------------|-----------|
| NUMBER      | PI DESCRIPTION                                                                                        | SERVICE AREA                       | of travel          | reference |
|             | Percentage household waste recycled                                                                   | Environment &                      | ł                  |           |
| BV 82a      |                                                                                                       | Cultural Services                  | •                  | 79        |
|             | Percentage household waste composted                                                                  | Environment &                      |                    | 00        |
| BV 82b      | Number of kilograms bousehold wests collected                                                         | Cultural Services                  |                    | 80        |
| BV 84       | Number of kilograms household waste collected<br>per head                                             | Environment & Cultural Services    | $\mathbf{V}$       | 81        |
| DV 04       | Cost of household waste collection per household                                                      | Environment &                      | •                  | 01        |
| BV 86       |                                                                                                       | Cultural Services                  |                    | 82        |
|             | Percentage of residents served by kerbside                                                            | Environment &                      | -                  |           |
| BV 91       | recycling                                                                                             | Cultural Services                  |                    | 83        |
|             | Condition of principal roads                                                                          | Environment &                      | $\mathbf{\Lambda}$ |           |
| BV 96       |                                                                                                       | Cultural Services                  | •                  | 84        |
|             | Condition of non-principal roads                                                                      | Environment &                      |                    |           |
| BV 97a      |                                                                                                       | Cultural Services                  |                    | 85        |
|             | Condition of unclassified roads                                                                       | Environment &                      |                    |           |
| BV 97b      | Dead assident assuration. Number of assuration                                                        | Cultural Services                  |                    | 86        |
|             | Road accident casualties – Number of casualties – all killed/seriously injured                        | Environment &                      | $\mathbf{V}$       |           |
| BV 99ai     |                                                                                                       | Cultural Services                  | •                  | 87        |
|             | Road accident casualties - % change in number of casualties from previous year – all killed/seriously | Environment &                      |                    |           |
| BV 99aii    | injured                                                                                               | Cultural Services                  | N/A                | 88        |
| DV 99all    | Road accident casualties - % change in number of                                                      |                                    | ,, .               | 00        |
|             | casualties between most current year and average                                                      | Environment &                      |                    |           |
| BV 99aiii   | of 1994-1998 – all killed/seriously injured                                                           | Cultural Services                  | N/A                | 89        |
| DV 99am     | Road accident casualties – Number of casualties –                                                     | Environment &                      | ,, .               | 03        |
| BV 99bi     | children killed/seriously injured                                                                     | Cultural Services                  | N/A                | 90        |
| BV 9901     | Road accident casualties - % Change in number                                                         |                                    | ,, .               | 30        |
|             | of casualties from previous year – children                                                           | Environment &                      |                    |           |
| BV 99bii    | killed/seriously injured                                                                              | Cultural Services                  | N/A                | 91        |
| DV 9901     | Road accident casualties - % change in number of                                                      |                                    |                    | 31        |
|             | casualties between most current year and average                                                      | Environment &                      |                    |           |
| BV 99biii   | of 1994-1998 – children killed/seriously injured                                                      | Cultural Services                  | N/A                | 92        |
| DV 990III   | Road accident casualties – Number of casualties –                                                     | Environment &                      | _                  | 92        |
| BV 99ci     | all slight injuries                                                                                   | Cultural Services                  | $\mathbf{V}$       | 93        |
| 0 0 9 9 0 0 | Road accident casualties - % change in number of                                                      | Environment &                      | *                  | 30        |
| BV 99cii    | casualties from previous year – all slight injuries                                                   | Cultural Services                  | N/A                | 94        |
| 0 4 3 3 0 1 | Road accident casualties - % change in number of                                                      |                                    |                    | 34        |
|             | casualties between most current year and average                                                      | Environment &                      |                    |           |
|             | of 1994-1998 – all slight injuries                                                                    | Cultural Services                  | N/A                | 05        |
| BV 99ciii   | Number of temporary traffic control days caused                                                       |                                    |                    | 95        |
| DV 400      | by road works per km                                                                                  | Environment &<br>Cultural Services | →                  | 00        |
| BV 100      |                                                                                                       | Environment &                      |                    | 96        |
| BV 106      | Percentage of new homes on previously<br>developed land                                               | Cultural Services                  |                    | 97        |
| 00100       | Percentage of major planning applications within                                                      | Environment &                      |                    | 31        |
| BV 109a     | 13 weeks                                                                                              | Cultural Services                  | $\mathbf{V}$       | 98        |
|             | Percentage of minor planning applications within 8                                                    | Environment &                      |                    |           |
| BV 109b     | weeks                                                                                                 | <b>Cultural Services</b>           | Τ                  | 99        |