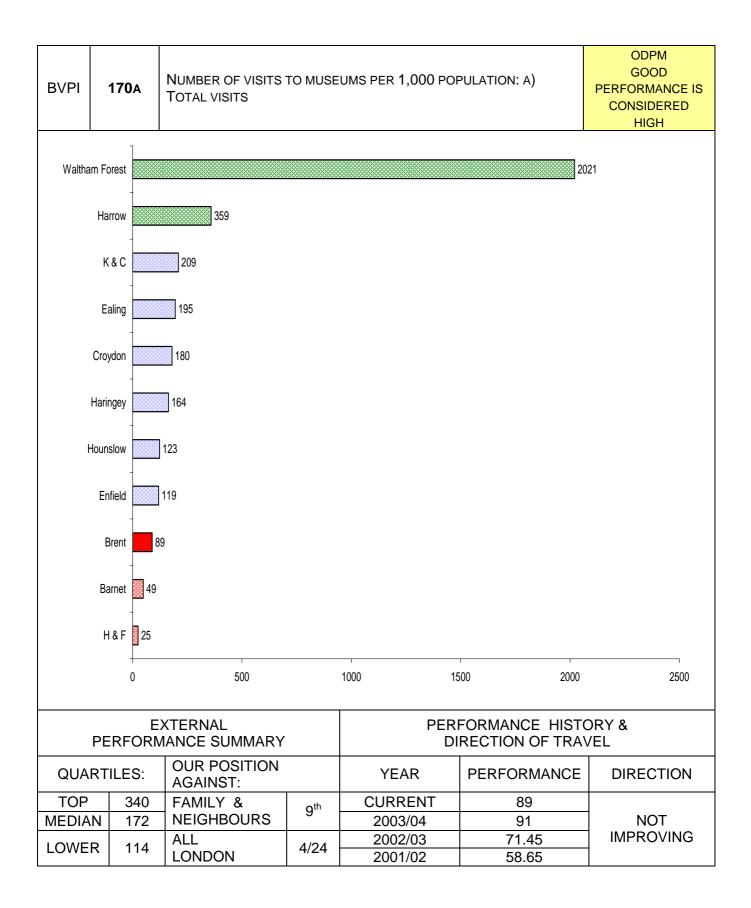

| PI<br>NUMBER   | PI DESCRIPTION                                                                                                                                     | PAGE |
|----------------|----------------------------------------------------------------------------------------------------------------------------------------------------|------|
| NONDER         | Road accident casualties - % change in number of casualties between most current year and average of 1994-1998 - children killed/seriously injured |      |
| BV 99biii      |                                                                                                                                                    | 92   |
| DV 335111      | Road accident casualties - Number of casualties - all slight injuries                                                                              | 52   |
| BV 99ci        |                                                                                                                                                    | 93   |
|                | Road accident casualties - % change in number of casualties from previous                                                                          |      |
| BV 99cii       | year - all slight injuries                                                                                                                         | 94   |
|                | Road accident casualties - % change in number of casualties between most                                                                           |      |
|                | current year and average of 1994-1998 - all slight injuries                                                                                        |      |
| BV 99ciii      |                                                                                                                                                    | 95   |
|                | Number of temporary traffic control days caused by road works per km                                                                               |      |
| BV 100         |                                                                                                                                                    | 96   |
| BV 106         | Percentage of new homes on previously developed land                                                                                               | 97   |
| BV 109a        | Percentage of major planning applications within 13 weeks                                                                                          | 98   |
| BV 109b        | Percentage of minor planning applications within 8 weeks                                                                                           | 99   |
| BV 109c        | Percentage of other planning applications within 8 weeks<br>Number of visits to libraries per 1000 population                                      | 100  |
| BV 117         | Percentage of pedestrian crossings for disabled people                                                                                             | 101  |
| BV 165         | Environmental health checklist of best practice                                                                                                    | 102  |
| BV 166a        | Trading standards checklist of best practice                                                                                                       | 103  |
| BV 166b        | Number of visits to/usage of museums per 1000 population                                                                                           | 104  |
| BV 170a        | Number of those visits that were in person per 1000 population                                                                                     | 105  |
| BV 170b        |                                                                                                                                                    | 106  |
| BVITUD         | Number of pupils in organised school trips visiting museums & galleries                                                                            | 100  |
| BV 170c        |                                                                                                                                                    | 107  |
| <u>DT 1100</u> | Percentage of footpaths and rights of way easy to use by public                                                                                    | 107  |
| BV 178         |                                                                                                                                                    | 108  |
| BV 179         | Percentage of planning searches within 10 days                                                                                                     | 109  |
|                | Percentage of roads not needing major repair - Principal road network                                                                              |      |
| BV 186a        |                                                                                                                                                    | 110  |
|                | Percentage of roads not needing major repair - non-Principal road network                                                                          |      |
| BV 186b        |                                                                                                                                                    | 111  |
| BV 187         | Condition of surface footway                                                                                                                       | 112  |
| BV 199         | Local street and environmental cleanliness                                                                                                         | 113  |
|                | The % of appeals allowed against the authorities decision to refuse planning                                                                       |      |
| BV 204         | applications                                                                                                                                       | 114  |
| BV 205         | Quality of service checklist                                                                                                                       | 115  |
|                | FINANCE & CORPORATE RESOURCES                                                                                                                      |      |
| BV 8           | Percentage of invoices paid on time                                                                                                                | 119  |
| BV 9           | Percentage of Council Tax collected                                                                                                                | 120  |
| BV 10          | Percentage of non-domestic rates collected                                                                                                         | 121  |
| D) / 70 -      | Housing Benefit Security – Number of claimants visited per 1000 caseload                                                                           | 100  |
| BV 76a         | Housing Donofit Socurity Number of investigators per 1000 secologi                                                                                 | 122  |
| DV 70k         | Housing Benefit Security – Number of investigators per 1000 caseload                                                                               | 400  |
| BV 76b         | Housing Benefit Security – Number of investigations per 1000 caseload                                                                              | 123  |
| BV 760         |                                                                                                                                                    | 104  |
| BV 76c         |                                                                                                                                                    | 124  |
|                | Housing Repetit Security – Number of prosecutions and sanctions per 1000                                                                           |      |
| BV 76d         | Housing Benefit Security – Number of prosecutions and sanctions per 1000 caseload                                                                  | 125  |