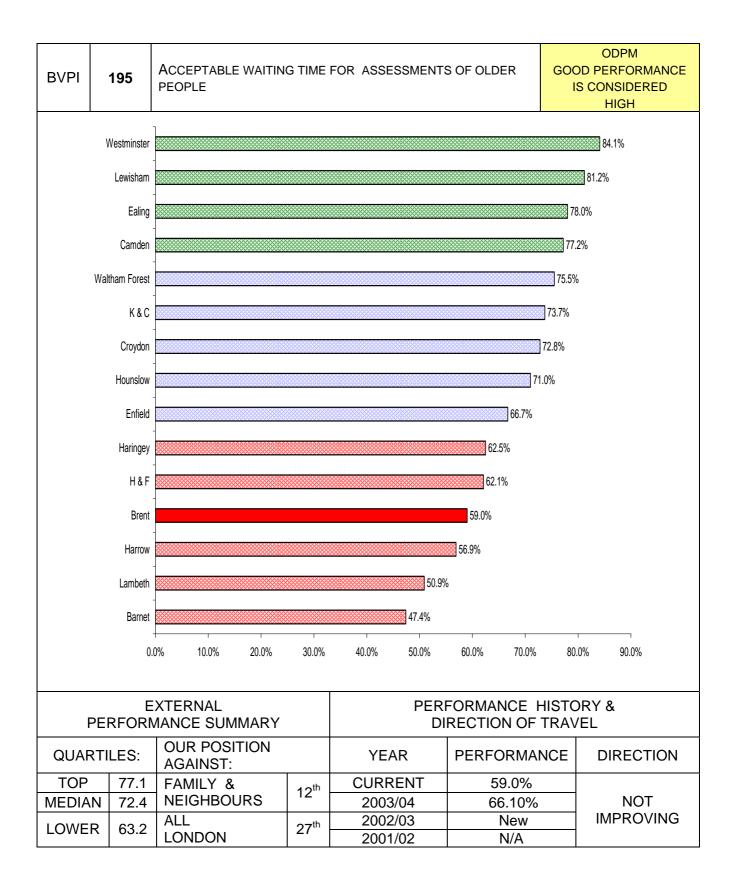

| PI NUMBER | PI DESCRIPTION                                                                | PAGE |
|-----------|-------------------------------------------------------------------------------|------|
|           | FINANCE & CORPORATE RESOURCES                                                 |      |
| BV 78b    | Speed of processing changes of circumstances to HB/CTB                        | 127  |
| BV 79a    | Accuracy of HB/CTB claims                                                     | 128  |
| BV 79b    | Accuracy of recovering overpayments                                           | 129  |
| BV 156    | Percentage of buildings accessible for disabled people                        | 130  |
| BV 157    | E-government: Percentage of e-enabled interactions                            | 131  |
|           | HOUSING & COMMUNITY CARE                                                      |      |
| BV 52     | Cost of services for intensive social care for adults                         | 135  |
| BV 53     | Intensive home care per 1000 population aged 65 or over                       | 136  |
| BV 54     | Over 65s helped to live at home per 1000 population                           | 137  |
|           | Percentage of items of equipment delivered within 7 working days              |      |
| BV 56     |                                                                               | 138  |
| BV 58     | Percentage of people receiving statements of their needs                      | 139  |
|           | Proportion of unfit private sector dwellings made fit or demolished           |      |
| BV 62     |                                                                               | 140  |
| BV 63     | Energy Efficiency - average SAP rating                                        | 141  |
| BV 64     | Number of private sector dwellings returned into occupation                   | 142  |
|           | Local Authority rent collection and arrears: proportion of rent collected     |      |
| BV 66a    |                                                                               | 143  |
|           | Satisfaction of LA tenants with overall service of landlord by All tenants    |      |
| BV 74a    |                                                                               | 144  |
|           | Satisfaction of LA tenants with overall service of landlord by BME groups     |      |
| BV 74b    |                                                                               | 145  |
|           | Satisfaction of LA tenants with overall service of landlord by non-BME groups |      |
| BV 74c    |                                                                               | 146  |
| BV 75a    | Satisfaction with participation for all tenants                               | 147  |
| BV 75b    | Satisfaction with participation for BME                                       | 148  |
| BV 75c    | Satisfaction with participation for non-BME groups                            | 149  |
| BV 176    | Domestic refuge places per 10000 population                                   | 150  |
| BV 183a   | Average length of Stay in bed and breakfast accommodation                     | 151  |
| BV 183b   | Average length of stay in hostel accommodation                                | 152  |
| BV 184a   | Proportion of LA homes which were non-decent                                  | 153  |
| BV 184b   | Percentage change in the proportion of non decent homes                       | 154  |
| BV 185    | Percentage of responsive repair jobs                                          | 155  |
| BV 195    | Acceptable waiting time for assessment                                        | 156  |
| BV 196    | Acceptable waiting time for care packages                                     | 157  |
| BV 198    | Participation in Drug Treatment Programmes                                    | 158  |
| BV 201    | Number of adults and older people receiving payments                          | 159  |
| BV 202    | Number of people sleeping rough on a single night                             | 160  |
| BV 203    | The % change in average number of families in temporary accommodation         | 161  |