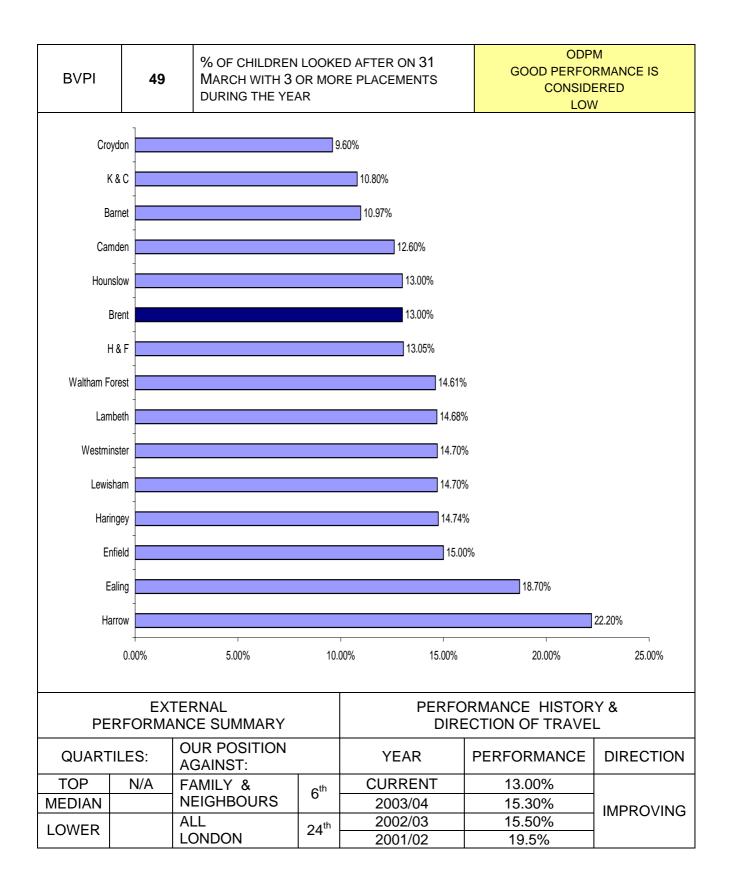

#### **CHILDREN & FAMILIES**

| PI<br>NUMBER | PI DESCRIPTION                                                                                    | SERVICE AREA           | Direction<br>of travel | Page<br>reference |
|--------------|---------------------------------------------------------------------------------------------------|------------------------|------------------------|-------------------|
| BV 33        | Youth Service expenditure per head of population                                                  | Children &<br>Families | <b>→</b>               | 43                |
| BV 34a       | Percentage of surplus places in primary schools                                                   | Children &<br>Families | 1                      | 44                |
| BV 34b       | Percentage of surplus places in secondary schools                                                 | Children &<br>Families | <b>→</b>               | 45                |
| BV 38        | Percentage of pupil achieving 5 or more A*-C<br>GCSEs                                             | Children &<br>Families | 1                      | 46                |
| BV 39        | Percentage of pupil achieving 5 or more A*-G<br>GCSEs                                             | Children &<br>Families | →                      | 47                |
| BV 40        | Percentage of pupil achieving Level 4 or above in KS2 Math tests                                  | Children &<br>Families |                        | 48                |
| BV 41        | Percentage of pupil achieving Level 4 or above in KS2 English tests                               | Children &<br>Families | ♠                      | 49                |
| BV 43a       | Percentage of SEN statements (excluding)                                                          | Children &<br>Families |                        | 50                |
| BV 43b       | Percentage of SEN statements (including)                                                          | Children &<br>Families | 1                      | 51                |
| BV 44        | Number of pupils permanently excluded                                                             | Children &<br>Families | Ū.                     | 52                |
| BV 45        | Percentage absence in secondary schools                                                           | Children &<br>Families | 1                      | 53                |
| BV 46        | Percentage absence in primary schools                                                             | Children &<br>Families |                        | 54                |
| BV 48        | Percentage of schools under special measures                                                      | Children &<br>Families |                        | 55                |
| BV 49        | Stability of Placements for Looked After Children                                                 | Children &<br>Families | ↑                      | 56                |
| BV 50        | Educational qualifications of Looked After Children                                               | Children &<br>Families | $\mathbf{h}$           | 57                |
| BV 51        | Cost of services for Looked After Children                                                        | Children &<br>Families | N/A                    | 58                |
| BV 159a      | Percentage of permanently excluded pupils<br>provided with alternative tuition (5 hours or less)  | Children &<br>Families | N/A                    | 59                |
| BV 159b      | Percentage of permanently excluded pupils<br>provided with alternative tuition (6-12 hours)       | Children &<br>Families | N/A                    | 60                |
| BV 159c      | Percentage of permanently excluded pupils<br>provided with alternative tuition (13-19 hours)      | Children &<br>Families | N/A                    | 61                |
| BV 159d      | Percentage of permanently excluded pupils<br>provided with alternative tuition (20 hours or more) | Children &<br>Families | ↑                      | 62                |
| BV 161       | Employment, education and training for care leavers                                               | Children &<br>Families | ↑                      | 63                |
| BV 162       | Reviews of child protection cases                                                                 | Children &<br>Families | ↑                      | 64                |
| BV 163       | Adoptions of children looked after                                                                | Children &<br>Families | $\mathbf{\Lambda}$     | 65                |
| BV 181a      | Percentage of pupil achieving Level 5 or above in KS3 results - English                           | Children &<br>Families | ↑                      | 66                |
| BV 181b      | Percentage of pupil achieving Level 5 or above in KS3 results - Maths                             | Children &<br>Families |                        | 67                |
| BV 181c      | Percentage of pupil achieving Level 5 or above in KS3 results - Science                           | Children &<br>Families | ↑                      | 68                |
| BV 181d      | Percentage of pupil achieving Level 5 or above in KS3 results - ICT Assessment                    | Children &<br>Families | →                      | 69                |
| BV 192a      | Quality of teaching - Average days access to<br>relevant training and development                 | Children &<br>Families |                        | 70                |