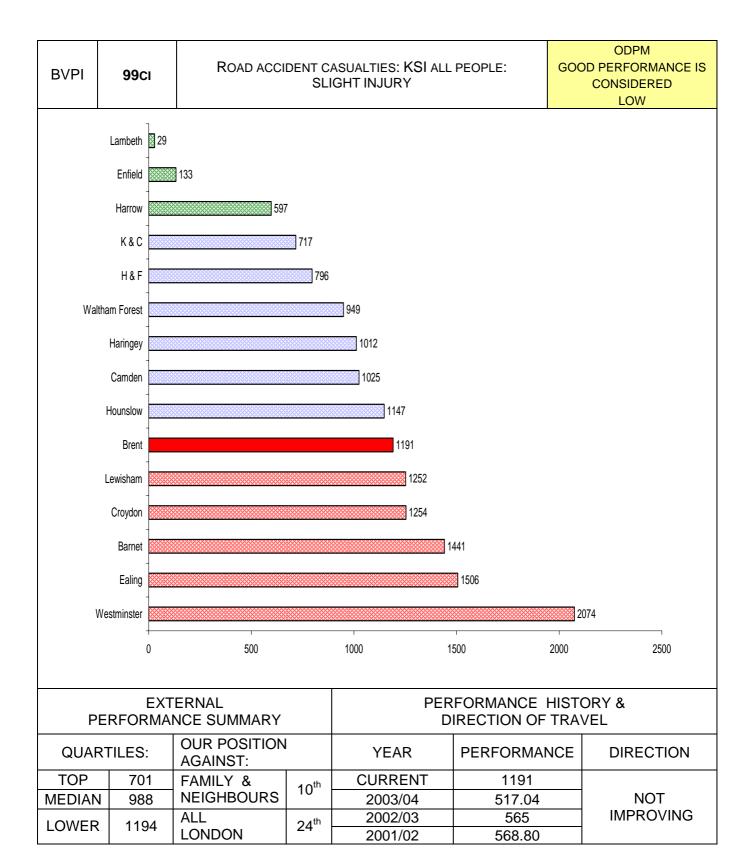

| PI<br>NUMBER   | PI DESCRIPTION                                                                                                                                     | PAGE |
|----------------|----------------------------------------------------------------------------------------------------------------------------------------------------|------|
| NONDER         | Road accident casualties - % change in number of casualties between most current year and average of 1994-1998 - children killed/seriously injured |      |
| BV 99biii      |                                                                                                                                                    | 92   |
| DV 335111      | Road accident casualties - Number of casualties - all slight injuries                                                                              | 52   |
| BV 99ci        |                                                                                                                                                    | 93   |
|                | Road accident casualties - % change in number of casualties from previous                                                                          |      |
| BV 99cii       | year - all slight injuries                                                                                                                         | 94   |
|                | Road accident casualties - % change in number of casualties between most                                                                           |      |
|                | current year and average of 1994-1998 - all slight injuries                                                                                        |      |
| BV 99ciii      |                                                                                                                                                    | 95   |
|                | Number of temporary traffic control days caused by road works per km                                                                               |      |
| BV 100         |                                                                                                                                                    | 96   |
| BV 106         | Percentage of new homes on previously developed land                                                                                               | 97   |
| BV 109a        | Percentage of major planning applications within 13 weeks                                                                                          | 98   |
| BV 109b        | Percentage of minor planning applications within 8 weeks                                                                                           | 99   |
| BV 109c        | Percentage of other planning applications within 8 weeks<br>Number of visits to libraries per 1000 population                                      | 100  |
| BV 117         | Percentage of pedestrian crossings for disabled people                                                                                             | 101  |
| BV 165         | Environmental health checklist of best practice                                                                                                    | 102  |
| BV 166a        | Trading standards checklist of best practice                                                                                                       | 103  |
| BV 166b        | Number of visits to/usage of museums per 1000 population                                                                                           | 104  |
| BV 170a        | Number of those visits that were in person per 1000 population                                                                                     | 105  |
| BV 170b        |                                                                                                                                                    | 106  |
| BVITUD         | Number of pupils in organised school trips visiting museums & galleries                                                                            | 100  |
| BV 170c        |                                                                                                                                                    | 107  |
| <u>DT 1100</u> | Percentage of footpaths and rights of way easy to use by public                                                                                    | 107  |
| BV 178         |                                                                                                                                                    | 108  |
| BV 179         | Percentage of planning searches within 10 days                                                                                                     | 109  |
|                | Percentage of roads not needing major repair - Principal road network                                                                              |      |
| BV 186a        |                                                                                                                                                    | 110  |
|                | Percentage of roads not needing major repair - non-Principal road network                                                                          |      |
| BV 186b        |                                                                                                                                                    | 111  |
| BV 187         | Condition of surface footway                                                                                                                       | 112  |
| BV 199         | Local street and environmental cleanliness                                                                                                         | 113  |
|                | The % of appeals allowed against the authorities decision to refuse planning                                                                       |      |
| BV 204         | applications                                                                                                                                       | 114  |
| BV 205         | Quality of service checklist                                                                                                                       | 115  |
|                | FINANCE & CORPORATE RESOURCES                                                                                                                      |      |
| BV 8           | Percentage of invoices paid on time                                                                                                                | 119  |
| BV 9           | Percentage of Council Tax collected                                                                                                                | 120  |
| BV 10          | Percentage of non-domestic rates collected                                                                                                         | 121  |
| D) / 70 -      | Housing Benefit Security – Number of claimants visited per 1000 caseload                                                                           | 100  |
| BV 76a         | Housing Donofit Socurity Number of investigators per 1000 secologi                                                                                 | 122  |
| DV 70k         | Housing Benefit Security – Number of investigators per 1000 caseload                                                                               | 400  |
| BV 76b         | Housing Benefit Security – Number of investigations per 1000 caseload                                                                              | 123  |
| BV 760         |                                                                                                                                                    | 104  |
| BV 76c         |                                                                                                                                                    | 124  |
|                | Housing Repetit Security – Number of prosecutions and sanctions per 1000                                                                           |      |
| BV 76d         | Housing Benefit Security – Number of prosecutions and sanctions per 1000 caseload                                                                  | 125  |