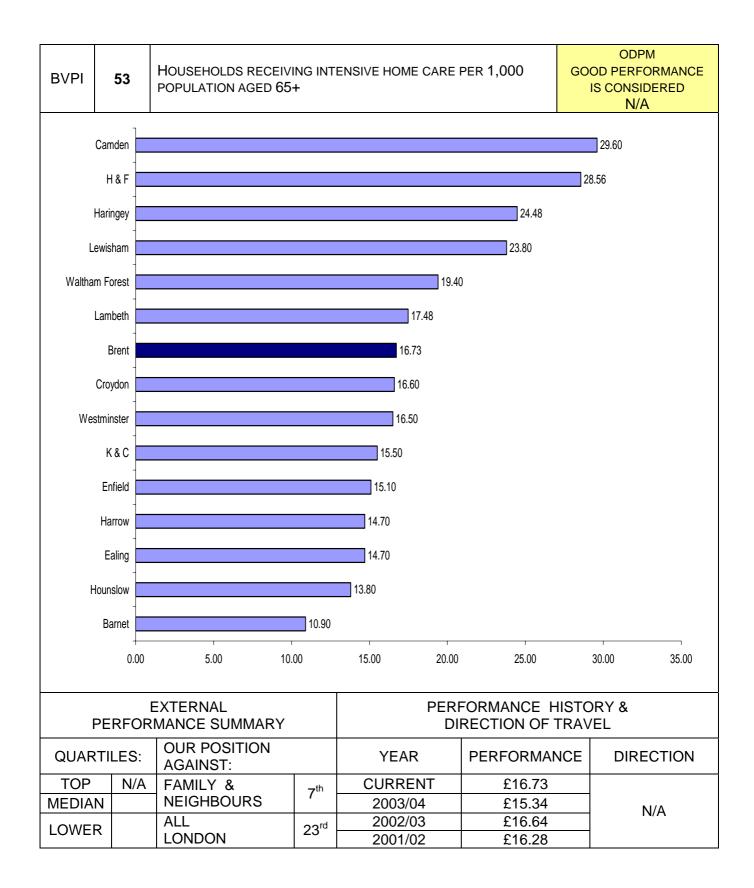

| PI NUMBER | PI DESCRIPTION                                                                | PAGE |
|-----------|-------------------------------------------------------------------------------|------|
|           | FINANCE & CORPORATE RESOURCES                                                 |      |
| BV 78b    | Speed of processing changes of circumstances to HB/CTB                        | 127  |
| BV 79a    | Accuracy of HB/CTB claims                                                     | 128  |
| BV 79b    | Accuracy of recovering overpayments                                           | 129  |
| BV 156    | Percentage of buildings accessible for disabled people                        | 130  |
| BV 157    | E-government: Percentage of e-enabled interactions                            | 131  |
|           | HOUSING & COMMUNITY CARE                                                      |      |
| BV 52     | Cost of services for intensive social care for adults                         | 135  |
| BV 53     | Intensive home care per 1000 population aged 65 or over                       | 136  |
| BV 54     | Over 65s helped to live at home per 1000 population                           | 137  |
|           | Percentage of items of equipment delivered within 7 working days              |      |
| BV 56     |                                                                               | 138  |
| BV 58     | Percentage of people receiving statements of their needs                      | 139  |
|           | Proportion of unfit private sector dwellings made fit or demolished           |      |
| BV 62     |                                                                               | 140  |
| BV 63     | Energy Efficiency - average SAP rating                                        | 141  |
| BV 64     | Number of private sector dwellings returned into occupation                   | 142  |
|           | Local Authority rent collection and arrears: proportion of rent collected     |      |
| BV 66a    |                                                                               | 143  |
|           | Satisfaction of LA tenants with overall service of landlord by All tenants    |      |
| BV 74a    |                                                                               | 144  |
|           | Satisfaction of LA tenants with overall service of landlord by BME groups     |      |
| BV 74b    |                                                                               | 145  |
|           | Satisfaction of LA tenants with overall service of landlord by non-BME groups |      |
| BV 74c    |                                                                               | 146  |
| BV 75a    | Satisfaction with participation for all tenants                               | 147  |
| BV 75b    | Satisfaction with participation for BME                                       | 148  |
| BV 75c    | Satisfaction with participation for non-BME groups                            | 149  |
| BV 176    | Domestic refuge places per 10000 population                                   | 150  |
| BV 183a   | Average length of Stay in bed and breakfast accommodation                     | 151  |
| BV 183b   | Average length of stay in hostel accommodation                                | 152  |
| BV 184a   | Proportion of LA homes which were non-decent                                  | 153  |
| BV 184b   | Percentage change in the proportion of non decent homes                       | 154  |
| BV 185    | Percentage of responsive repair jobs                                          | 155  |
| BV 195    | Acceptable waiting time for assessment                                        | 156  |
| BV 196    | Acceptable waiting time for care packages                                     | 157  |
| BV 198    | Participation in Drug Treatment Programmes                                    | 158  |
| BV 201    | Number of adults and older people receiving payments                          | 159  |
| BV 202    | Number of people sleeping rough on a single night                             | 160  |
| BV 203    | The % change in average number of families in temporary accommodation         | 161  |