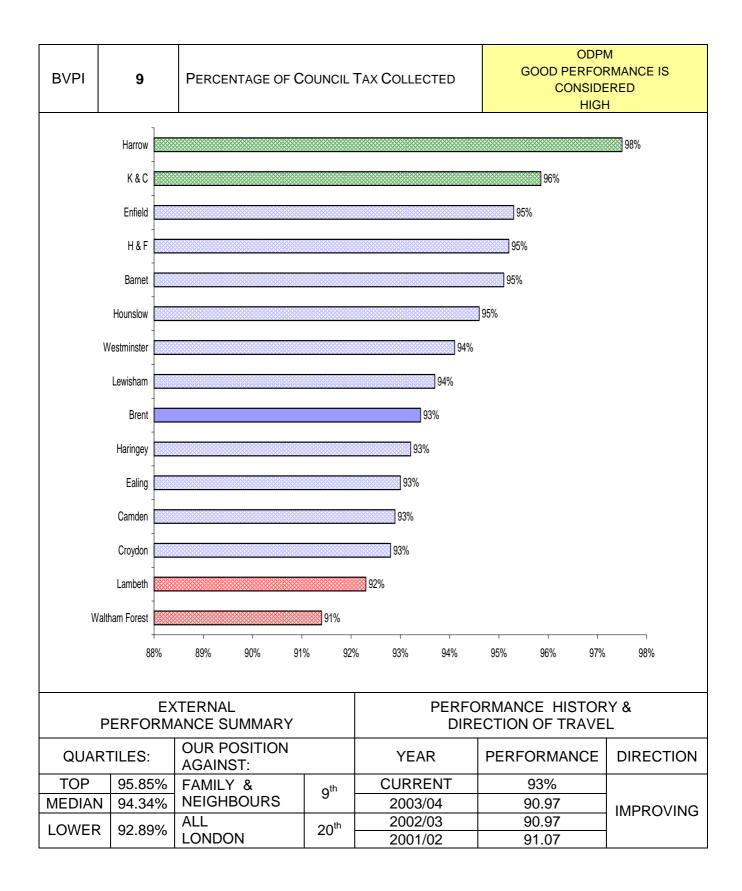

| PI<br>NUMBER   | PI DESCRIPTION                                                                                                                                     | PAGE |
|----------------|----------------------------------------------------------------------------------------------------------------------------------------------------|------|
| NONDER         | Road accident casualties - % change in number of casualties between most current year and average of 1994-1998 - children killed/seriously injured |      |
| BV 99biii      |                                                                                                                                                    | 92   |
| DV 335111      | Road accident casualties - Number of casualties - all slight injuries                                                                              | 52   |
| BV 99ci        |                                                                                                                                                    | 93   |
|                | Road accident casualties - % change in number of casualties from previous                                                                          |      |
| BV 99cii       | year - all slight injuries                                                                                                                         | 94   |
|                | Road accident casualties - % change in number of casualties between most                                                                           |      |
|                | current year and average of 1994-1998 - all slight injuries                                                                                        |      |
| BV 99ciii      |                                                                                                                                                    | 95   |
|                | Number of temporary traffic control days caused by road works per km                                                                               |      |
| BV 100         |                                                                                                                                                    | 96   |
| BV 106         | Percentage of new homes on previously developed land                                                                                               | 97   |
| BV 109a        | Percentage of major planning applications within 13 weeks                                                                                          | 98   |
| BV 109b        | Percentage of minor planning applications within 8 weeks                                                                                           | 99   |
| BV 109c        | Percentage of other planning applications within 8 weeks<br>Number of visits to libraries per 1000 population                                      | 100  |
| BV 117         | Percentage of pedestrian crossings for disabled people                                                                                             | 101  |
| BV 165         | Environmental health checklist of best practice                                                                                                    | 102  |
| BV 166a        | Trading standards checklist of best practice                                                                                                       | 103  |
| BV 166b        | Number of visits to/usage of museums per 1000 population                                                                                           | 104  |
| BV 170a        | Number of those visits that were in person per 1000 population                                                                                     | 105  |
| BV 170b        |                                                                                                                                                    | 106  |
| BVITUD         | Number of pupils in organised school trips visiting museums & galleries                                                                            | 100  |
| BV 170c        |                                                                                                                                                    | 107  |
| <u>DT 1100</u> | Percentage of footpaths and rights of way easy to use by public                                                                                    | 107  |
| BV 178         |                                                                                                                                                    | 108  |
| BV 179         | Percentage of planning searches within 10 days                                                                                                     | 109  |
|                | Percentage of roads not needing major repair - Principal road network                                                                              |      |
| BV 186a        |                                                                                                                                                    | 110  |
|                | Percentage of roads not needing major repair - non-Principal road network                                                                          |      |
| BV 186b        |                                                                                                                                                    | 111  |
| BV 187         | Condition of surface footway                                                                                                                       | 112  |
| BV 199         | Local street and environmental cleanliness                                                                                                         | 113  |
|                | The % of appeals allowed against the authorities decision to refuse planning                                                                       |      |
| BV 204         | applications                                                                                                                                       | 114  |
| BV 205         | Quality of service checklist                                                                                                                       | 115  |
|                | FINANCE & CORPORATE RESOURCES                                                                                                                      |      |
| BV 8           | Percentage of invoices paid on time                                                                                                                | 119  |
| BV 9           | Percentage of Council Tax collected                                                                                                                | 120  |
| BV 10          | Percentage of non-domestic rates collected                                                                                                         | 121  |
| D) / 70 -      | Housing Benefit Security – Number of claimants visited per 1000 caseload                                                                           | 100  |
| BV 76a         | Housing Donofit Socurity Number of investigators per 1000 secologi                                                                                 | 122  |
| DV 70k         | Housing Benefit Security – Number of investigators per 1000 caseload                                                                               | 400  |
| BV 76b         | Housing Benefit Security – Number of investigations per 1000 caseload                                                                              | 123  |
| BV 760         |                                                                                                                                                    | 104  |
| BV 76c         |                                                                                                                                                    | 124  |
|                | Housing Repetit Security – Number of prosecutions and sanctions per 1000                                                                           |      |
| BV 76d         | Housing Benefit Security – Number of prosecutions and sanctions per 1000 caseload                                                                  | 125  |