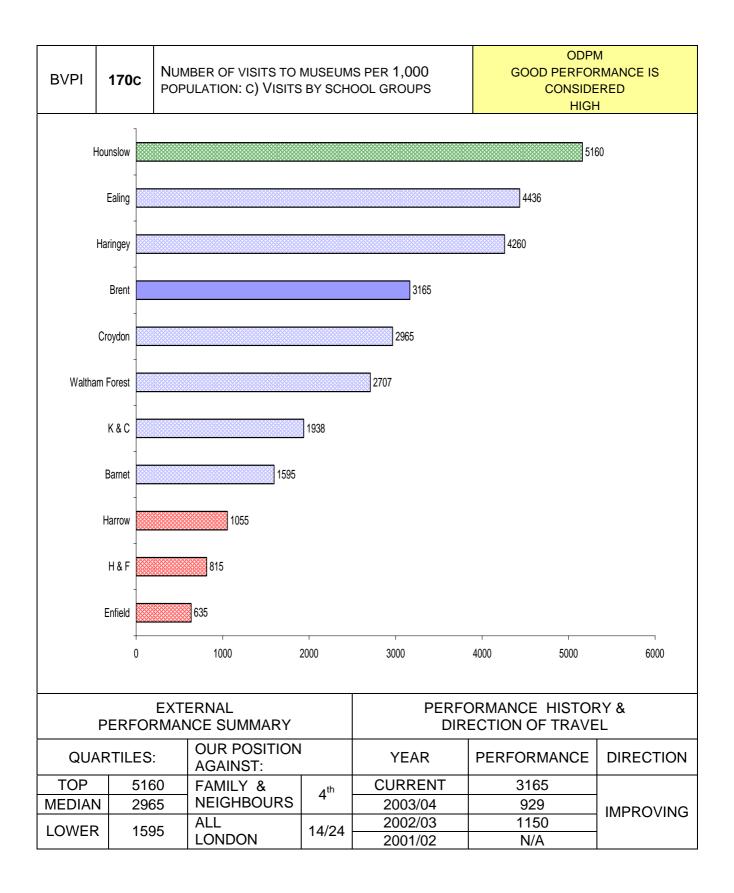

| PI<br>NUMBER   | PI DESCRIPTION                                                                                                                                     | PAGE |
|----------------|----------------------------------------------------------------------------------------------------------------------------------------------------|------|
| NONDER         | Road accident casualties - % change in number of casualties between most current year and average of 1994-1998 - children killed/seriously injured |      |
| BV 99biii      |                                                                                                                                                    | 92   |
| DV 335111      | Road accident casualties - Number of casualties - all slight injuries                                                                              | 52   |
| BV 99ci        |                                                                                                                                                    | 93   |
|                | Road accident casualties - % change in number of casualties from previous                                                                          |      |
| BV 99cii       | year - all slight injuries                                                                                                                         | 94   |
|                | Road accident casualties - % change in number of casualties between most                                                                           |      |
|                | current year and average of 1994-1998 - all slight injuries                                                                                        |      |
| BV 99ciii      |                                                                                                                                                    | 95   |
|                | Number of temporary traffic control days caused by road works per km                                                                               |      |
| BV 100         |                                                                                                                                                    | 96   |
| BV 106         | Percentage of new homes on previously developed land                                                                                               | 97   |
| BV 109a        | Percentage of major planning applications within 13 weeks                                                                                          | 98   |
| BV 109b        | Percentage of minor planning applications within 8 weeks                                                                                           | 99   |
| BV 109c        | Percentage of other planning applications within 8 weeks<br>Number of visits to libraries per 1000 population                                      | 100  |
| BV 117         | Percentage of pedestrian crossings for disabled people                                                                                             | 101  |
| BV 165         | Environmental health checklist of best practice                                                                                                    | 102  |
| BV 166a        | Trading standards checklist of best practice                                                                                                       | 103  |
| BV 166b        | Number of visits to/usage of museums per 1000 population                                                                                           | 104  |
| BV 170a        | Number of those visits that were in person per 1000 population                                                                                     | 105  |
| BV 170b        |                                                                                                                                                    | 106  |
| BVITUD         | Number of pupils in organised school trips visiting museums & galleries                                                                            | 100  |
| BV 170c        |                                                                                                                                                    | 107  |
| <u>DT 1100</u> | Percentage of footpaths and rights of way easy to use by public                                                                                    | 107  |
| BV 178         |                                                                                                                                                    | 108  |
| BV 179         | Percentage of planning searches within 10 days                                                                                                     | 109  |
|                | Percentage of roads not needing major repair - Principal road network                                                                              |      |
| BV 186a        |                                                                                                                                                    | 110  |
|                | Percentage of roads not needing major repair - non-Principal road network                                                                          |      |
| BV 186b        |                                                                                                                                                    | 111  |
| BV 187         | Condition of surface footway                                                                                                                       | 112  |
| BV 199         | Local street and environmental cleanliness                                                                                                         | 113  |
|                | The % of appeals allowed against the authorities decision to refuse planning                                                                       |      |
| BV 204         | applications                                                                                                                                       | 114  |
| BV 205         | Quality of service checklist                                                                                                                       | 115  |
|                | FINANCE & CORPORATE RESOURCES                                                                                                                      |      |
| BV 8           | Percentage of invoices paid on time                                                                                                                | 119  |
| BV 9           | Percentage of Council Tax collected                                                                                                                | 120  |
| BV 10          | Percentage of non-domestic rates collected                                                                                                         | 121  |
| D) / 70 -      | Housing Benefit Security – Number of claimants visited per 1000 caseload                                                                           | 100  |
| BV 76a         | Housing Donofit Socurity Number of investigators per 1000 secologi                                                                                 | 122  |
| DV 70k         | Housing Benefit Security – Number of investigators per 1000 caseload                                                                               | 400  |
| BV 76b         | Housing Benefit Security – Number of investigations per 1000 caseload                                                                              | 123  |
| BV 760         |                                                                                                                                                    | 104  |
| BV 76c         |                                                                                                                                                    | 124  |
|                | Housing Repetit Security – Number of prosecutions and sanctions per 1000                                                                           |      |
| BV 76d         | Housing Benefit Security – Number of prosecutions and sanctions per 1000 caseload                                                                  | 125  |