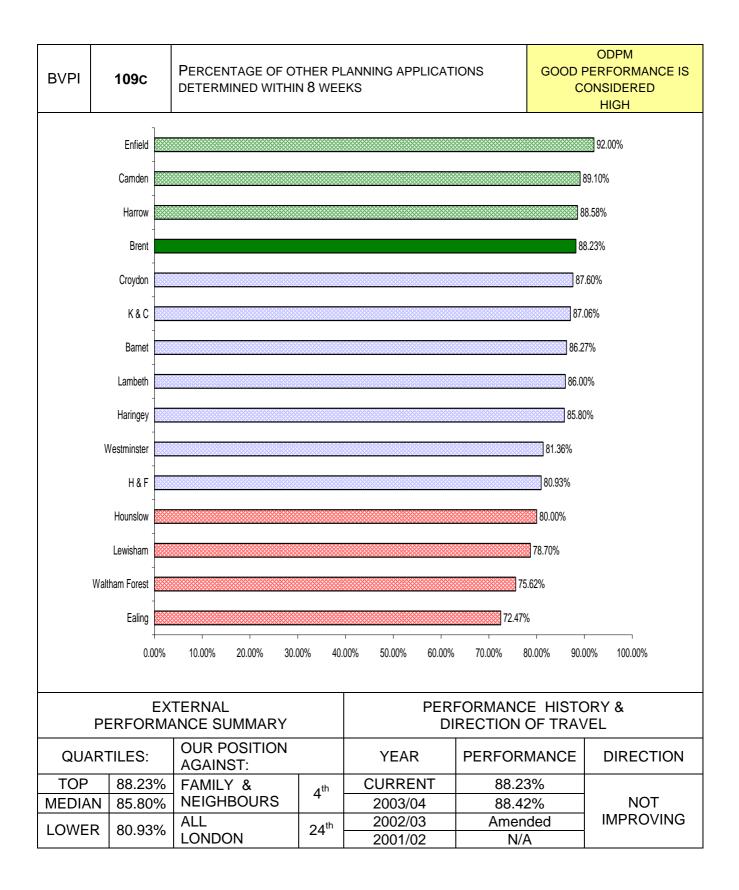

| PI<br>NUMBER   | PI DESCRIPTION                                                                                                                                     | PAGE |
|----------------|----------------------------------------------------------------------------------------------------------------------------------------------------|------|
| NONDER         | Road accident casualties - % change in number of casualties between most current year and average of 1994-1998 - children killed/seriously injured |      |
| BV 99biii      |                                                                                                                                                    | 92   |
| DV 335111      | Road accident casualties - Number of casualties - all slight injuries                                                                              | 52   |
| BV 99ci        |                                                                                                                                                    | 93   |
|                | Road accident casualties - % change in number of casualties from previous                                                                          |      |
| BV 99cii       | year - all slight injuries                                                                                                                         | 94   |
|                | Road accident casualties - % change in number of casualties between most                                                                           |      |
|                | current year and average of 1994-1998 - all slight injuries                                                                                        |      |
| BV 99ciii      |                                                                                                                                                    | 95   |
|                | Number of temporary traffic control days caused by road works per km                                                                               |      |
| BV 100         |                                                                                                                                                    | 96   |
| BV 106         | Percentage of new homes on previously developed land                                                                                               | 97   |
| BV 109a        | Percentage of major planning applications within 13 weeks                                                                                          | 98   |
| BV 109b        | Percentage of minor planning applications within 8 weeks                                                                                           | 99   |
| BV 109c        | Percentage of other planning applications within 8 weeks<br>Number of visits to libraries per 1000 population                                      | 100  |
| BV 117         | Percentage of pedestrian crossings for disabled people                                                                                             | 101  |
| BV 165         | Environmental health checklist of best practice                                                                                                    | 102  |
| BV 166a        | Trading standards checklist of best practice                                                                                                       | 103  |
| BV 166b        | Number of visits to/usage of museums per 1000 population                                                                                           | 104  |
| BV 170a        | Number of those visits that were in person per 1000 population                                                                                     | 105  |
| BV 170b        |                                                                                                                                                    | 106  |
| BVITUD         | Number of pupils in organised school trips visiting museums & galleries                                                                            | 100  |
| BV 170c        |                                                                                                                                                    | 107  |
| <u>DT 1100</u> | Percentage of footpaths and rights of way easy to use by public                                                                                    | 107  |
| BV 178         |                                                                                                                                                    | 108  |
| BV 179         | Percentage of planning searches within 10 days                                                                                                     | 109  |
|                | Percentage of roads not needing major repair - Principal road network                                                                              |      |
| BV 186a        |                                                                                                                                                    | 110  |
|                | Percentage of roads not needing major repair - non-Principal road network                                                                          |      |
| BV 186b        |                                                                                                                                                    | 111  |
| BV 187         | Condition of surface footway                                                                                                                       | 112  |
| BV 199         | Local street and environmental cleanliness                                                                                                         | 113  |
|                | The % of appeals allowed against the authorities decision to refuse planning                                                                       |      |
| BV 204         | applications                                                                                                                                       | 114  |
| BV 205         | Quality of service checklist                                                                                                                       | 115  |
|                | FINANCE & CORPORATE RESOURCES                                                                                                                      |      |
| BV 8           | Percentage of invoices paid on time                                                                                                                | 119  |
| BV 9           | Percentage of Council Tax collected                                                                                                                | 120  |
| BV 10          | Percentage of non-domestic rates collected                                                                                                         | 121  |
| D) / 70 -      | Housing Benefit Security – Number of claimants visited per 1000 caseload                                                                           | 100  |
| BV 76a         | Housing Donofit Socurity Number of investigators per 1000 secologi                                                                                 | 122  |
| DV 70k         | Housing Benefit Security – Number of investigators per 1000 caseload                                                                               | 400  |
| BV 76b         | Housing Benefit Security – Number of investigations per 1000 caseload                                                                              | 123  |
| BV 760         |                                                                                                                                                    | 104  |
| BV 76c         |                                                                                                                                                    | 124  |
|                | Housing Repetit Security – Number of prosecutions and sanctions per 1000                                                                           |      |
| BV 76d         | Housing Benefit Security – Number of prosecutions and sanctions per 1000 caseload                                                                  | 125  |