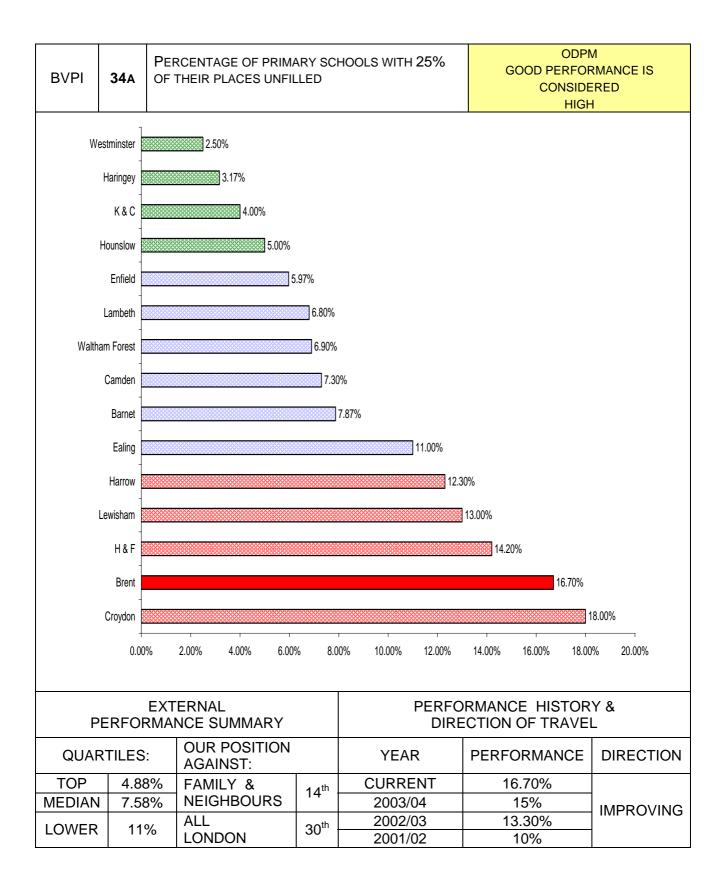

#### **CHILDREN & FAMILIES**

| PI<br>NUMBER | PI DESCRIPTION                                                                                    | SERVICE AREA           | Direction<br>of travel | Page<br>reference |
|--------------|---------------------------------------------------------------------------------------------------|------------------------|------------------------|-------------------|
| BV 33        | Youth Service expenditure per head of population                                                  | Children &<br>Families | <b>→</b>               | 43                |
| BV 34a       | Percentage of surplus places in primary schools                                                   | Children &<br>Families | 1                      | 44                |
| BV 34b       | Percentage of surplus places in secondary schools                                                 | Children &<br>Families | <b>→</b>               | 45                |
| BV 38        | Percentage of pupil achieving 5 or more A*-C<br>GCSEs                                             | Children &<br>Families | 1                      | 46                |
| BV 39        | Percentage of pupil achieving 5 or more A*-G<br>GCSEs                                             | Children &<br>Families | →                      | 47                |
| BV 40        | Percentage of pupil achieving Level 4 or above in KS2 Math tests                                  | Children &<br>Families |                        | 48                |
| BV 41        | Percentage of pupil achieving Level 4 or above in KS2 English tests                               | Children &<br>Families | ♠                      | 49                |
| BV 43a       | Percentage of SEN statements (excluding)                                                          | Children &<br>Families |                        | 50                |
| BV 43b       | Percentage of SEN statements (including)                                                          | Children &<br>Families | 1                      | 51                |
| BV 44        | Number of pupils permanently excluded                                                             | Children &<br>Families | Ū.                     | 52                |
| BV 45        | Percentage absence in secondary schools                                                           | Children &<br>Families | 1                      | 53                |
| BV 46        | Percentage absence in primary schools                                                             | Children &<br>Families |                        | 54                |
| BV 48        | Percentage of schools under special measures                                                      | Children &<br>Families |                        | 55                |
| BV 49        | Stability of Placements for Looked After Children                                                 | Children &<br>Families | ↑                      | 56                |
| BV 50        | Educational qualifications of Looked After Children                                               | Children &<br>Families | $\mathbf{h}$           | 57                |
| BV 51        | Cost of services for Looked After Children                                                        | Children &<br>Families | N/A                    | 58                |
| BV 159a      | Percentage of permanently excluded pupils<br>provided with alternative tuition (5 hours or less)  | Children &<br>Families | N/A                    | 59                |
| BV 159b      | Percentage of permanently excluded pupils<br>provided with alternative tuition (6-12 hours)       | Children &<br>Families | N/A                    | 60                |
| BV 159c      | Percentage of permanently excluded pupils<br>provided with alternative tuition (13-19 hours)      | Children &<br>Families | N/A                    | 61                |
| BV 159d      | Percentage of permanently excluded pupils<br>provided with alternative tuition (20 hours or more) | Children &<br>Families | ↑                      | 62                |
| BV 161       | Employment, education and training for care leavers                                               | Children &<br>Families | ↑                      | 63                |
| BV 162       | Reviews of child protection cases                                                                 | Children &<br>Families | ↑                      | 64                |
| BV 163       | Adoptions of children looked after                                                                | Children &<br>Families | $\mathbf{\Lambda}$     | 65                |
| BV 181a      | Percentage of pupil achieving Level 5 or above in KS3 results - English                           | Children &<br>Families | ↑                      | 66                |
| BV 181b      | Percentage of pupil achieving Level 5 or above in KS3 results - Maths                             | Children &<br>Families |                        | 67                |
| BV 181c      | Percentage of pupil achieving Level 5 or above in KS3 results - Science                           | Children &<br>Families | ↑                      | 68                |
| BV 181d      | Percentage of pupil achieving Level 5 or above in KS3 results - ICT Assessment                    | Children &<br>Families | →                      | 69                |
| BV 192a      | Quality of teaching - Average days access to<br>relevant training and development                 | Children &<br>Families |                        | 70                |