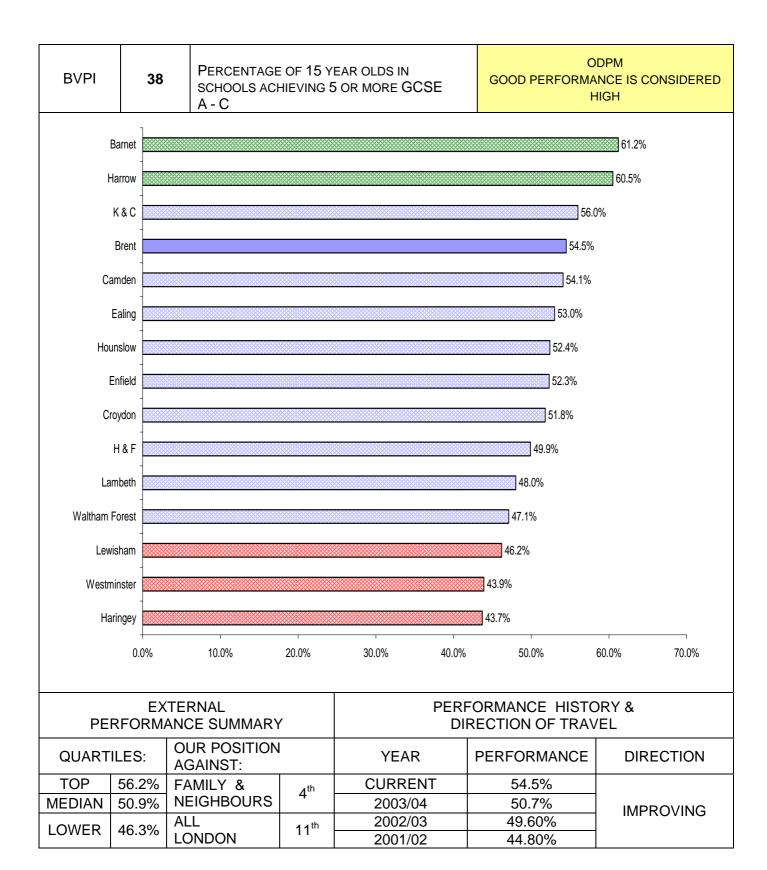

#### **CHILDREN & FAMILIES**

| PI<br>NUMBER | PI DESCRIPTION                                                                                    | SERVICE AREA           | Direction<br>of travel | Page<br>reference |
|--------------|---------------------------------------------------------------------------------------------------|------------------------|------------------------|-------------------|
| BV 33        | Youth Service expenditure per head of population                                                  | Children &<br>Families | <b>→</b>               | 43                |
| BV 34a       | Percentage of surplus places in primary schools                                                   | Children &<br>Families | 1                      | 44                |
| BV 34b       | Percentage of surplus places in secondary schools                                                 | Children &<br>Families | <b>→</b>               | 45                |
| BV 38        | Percentage of pupil achieving 5 or more A*-C<br>GCSEs                                             | Children &<br>Families | 1                      | 46                |
| BV 39        | Percentage of pupil achieving 5 or more A*-G<br>GCSEs                                             | Children &<br>Families | →                      | 47                |
| BV 40        | Percentage of pupil achieving Level 4 or above in KS2 Math tests                                  | Children &<br>Families |                        | 48                |
| BV 41        | Percentage of pupil achieving Level 4 or above in KS2 English tests                               | Children &<br>Families | ♠                      | 49                |
| BV 43a       | Percentage of SEN statements (excluding)                                                          | Children &<br>Families |                        | 50                |
| BV 43b       | Percentage of SEN statements (including)                                                          | Children &<br>Families | 1                      | 51                |
| BV 44        | Number of pupils permanently excluded                                                             | Children &<br>Families | Ū.                     | 52                |
| BV 45        | Percentage absence in secondary schools                                                           | Children &<br>Families | 1                      | 53                |
| BV 46        | Percentage absence in primary schools                                                             | Children &<br>Families |                        | 54                |
| BV 48        | Percentage of schools under special measures                                                      | Children &<br>Families |                        | 55                |
| BV 49        | Stability of Placements for Looked After Children                                                 | Children &<br>Families | ↑                      | 56                |
| BV 50        | Educational qualifications of Looked After Children                                               | Children &<br>Families | $\mathbf{h}$           | 57                |
| BV 51        | Cost of services for Looked After Children                                                        | Children &<br>Families | N/A                    | 58                |
| BV 159a      | Percentage of permanently excluded pupils<br>provided with alternative tuition (5 hours or less)  | Children &<br>Families | N/A                    | 59                |
| BV 159b      | Percentage of permanently excluded pupils<br>provided with alternative tuition (6-12 hours)       | Children &<br>Families | N/A                    | 60                |
| BV 159c      | Percentage of permanently excluded pupils<br>provided with alternative tuition (13-19 hours)      | Children &<br>Families | N/A                    | 61                |
| BV 159d      | Percentage of permanently excluded pupils<br>provided with alternative tuition (20 hours or more) | Children &<br>Families | ↑                      | 62                |
| BV 161       | Employment, education and training for care leavers                                               | Children &<br>Families | ↑                      | 63                |
| BV 162       | Reviews of child protection cases                                                                 | Children &<br>Families | ↑                      | 64                |
| BV 163       | Adoptions of children looked after                                                                | Children &<br>Families | $\mathbf{\Lambda}$     | 65                |
| BV 181a      | Percentage of pupil achieving Level 5 or above in KS3 results - English                           | Children &<br>Families | ↑                      | 66                |
| BV 181b      | Percentage of pupil achieving Level 5 or above in KS3 results - Maths                             | Children &<br>Families |                        | 67                |
| BV 181c      | Percentage of pupil achieving Level 5 or above in KS3 results - Science                           | Children &<br>Families | ↑                      | 68                |
| BV 181d      | Percentage of pupil achieving Level 5 or above in KS3 results - ICT Assessment                    | Children &<br>Families | →                      | 69                |
| BV 192a      | Quality of teaching - Average days access to<br>relevant training and development                 | Children &<br>Families |                        | 70                |