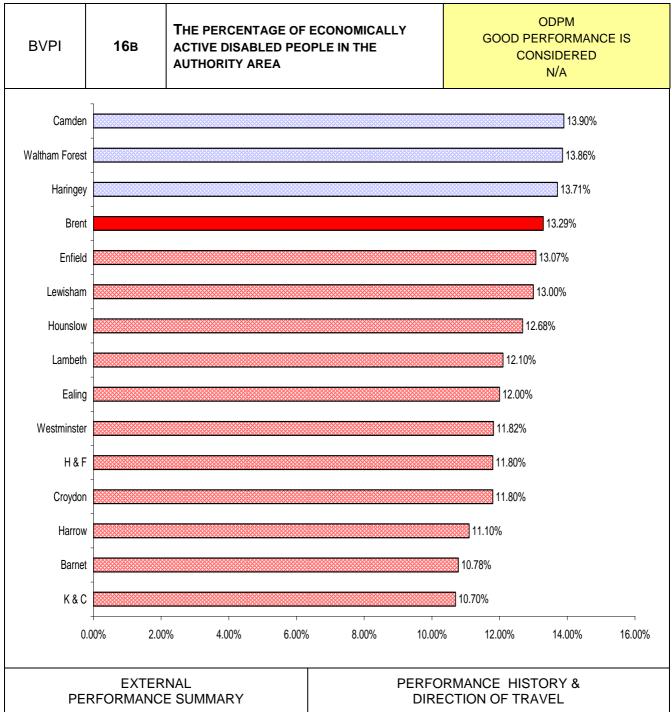

#### **CENTRAL UNITS**

| PI<br>NUMBER | PI DESCRIPTION                                                             | SERVICE AREA   | Direction<br>of travel | Page<br>reference |
|--------------|----------------------------------------------------------------------------|----------------|------------------------|-------------------|
| BV 2a        | The equality standard for local government in<br>England                   | Central<br>HR  | <b>→</b>               | 23                |
| BV 2b        | Duty to promote race equality                                              | Central<br>HR  |                        | 24                |
| BV 11a       | Percentage of top 5% earners that are women                                | Central<br>HR  | $\mathbf{+}$           | 25                |
| BV 11b       | Percentage of top 5% earners from black and<br>minority ethnic communities | Central<br>HR  | $\bullet$              | 26                |
| BV 12        | Number of working days lost due to sickness absence                        | Central<br>HR  |                        | 27                |
| BV 14        | Percentage of early retirements                                            | Central<br>HR  |                        | 28                |
| BV 15        | Percentage of ill health retirements                                       | Central<br>HR  |                        | 29                |
| BV 16a       | Percentage of disabled employees                                           | Central<br>HR  |                        | 30                |
| BV 16b       | Percentage of economically active disabled<br>community population         | Central<br>HR  | →                      | 31                |
| BV 17a       | Percentage of black and ethnic minority employees                          | Central<br>HR  |                        | 32                |
| BV 17b       | Percentage of economically active minority ethnic community population     | Central<br>HR  | <b>→</b>               | 33                |
| BV 126       | Domestic burglaries per 1000 household                                     | Central<br>PRU | $\mathbf{\Lambda}$     | 34                |
| BV 127e      | Robberies per 1000 population                                              | Central<br>PRU | V                      | 35                |
| BV 128       | Vehicle crimes per 1000 population                                         | Central<br>PRU |                        | 36                |
| *BV 174      | Racial incidents per 100000 population                                     | Central<br>PRU | *                      | 37                |
| *BV 175      | Racial incidents with further action                                       | Central<br>PRU | *                      | 38                |
| BV 177       | Percentage of authority expenditure on<br>Community Legal Services         | Central<br>PRU | <b>→</b>               | 39                |
| BV 197       | Teenage Pregnancies                                                        | Central<br>PRU | $\mathbf{\Lambda}$     | 40                |