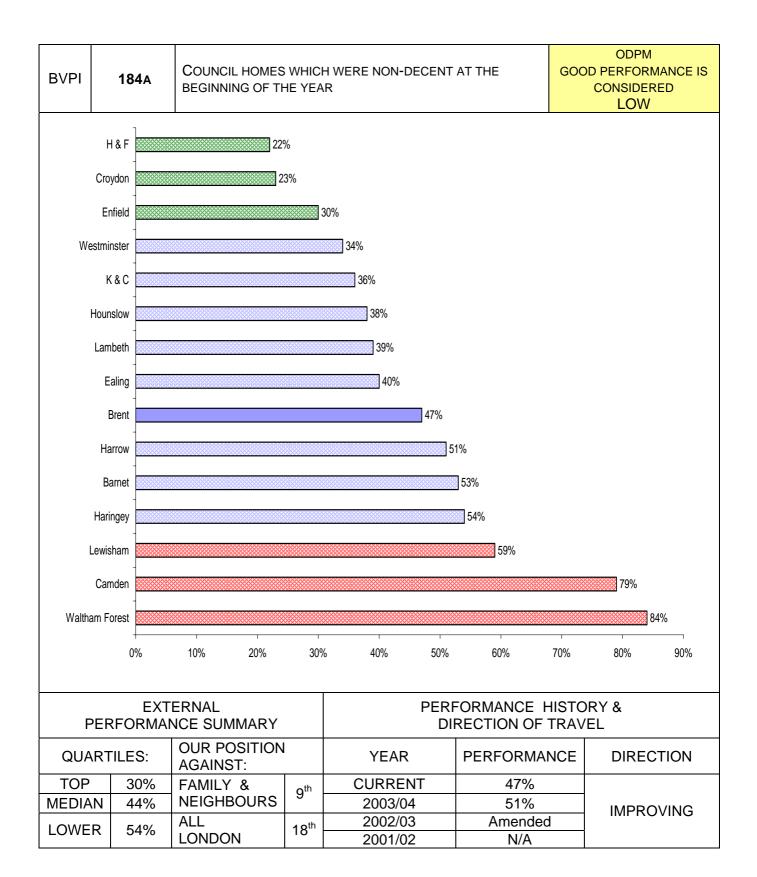

| PI NUMBER | PI DESCRIPTION                                                                | PAGE |
|-----------|-------------------------------------------------------------------------------|------|
|           | FINANCE & CORPORATE RESOURCES                                                 |      |
| BV 78b    | Speed of processing changes of circumstances to HB/CTB                        | 127  |
| BV 79a    | Accuracy of HB/CTB claims                                                     | 128  |
| BV 79b    | Accuracy of recovering overpayments                                           | 129  |
| BV 156    | Percentage of buildings accessible for disabled people                        | 130  |
| BV 157    | E-government: Percentage of e-enabled interactions                            | 131  |
|           | HOUSING & COMMUNITY CARE                                                      |      |
| BV 52     | Cost of services for intensive social care for adults                         | 135  |
| BV 53     | Intensive home care per 1000 population aged 65 or over                       | 136  |
| BV 54     | Over 65s helped to live at home per 1000 population                           | 137  |
|           | Percentage of items of equipment delivered within 7 working days              |      |
| BV 56     |                                                                               | 138  |
| BV 58     | Percentage of people receiving statements of their needs                      | 139  |
|           | Proportion of unfit private sector dwellings made fit or demolished           |      |
| BV 62     |                                                                               | 140  |
| BV 63     | Energy Efficiency - average SAP rating                                        | 141  |
| BV 64     | Number of private sector dwellings returned into occupation                   | 142  |
|           | Local Authority rent collection and arrears: proportion of rent collected     |      |
| BV 66a    |                                                                               | 143  |
|           | Satisfaction of LA tenants with overall service of landlord by All tenants    |      |
| BV 74a    |                                                                               | 144  |
|           | Satisfaction of LA tenants with overall service of landlord by BME groups     |      |
| BV 74b    |                                                                               | 145  |
|           | Satisfaction of LA tenants with overall service of landlord by non-BME groups |      |
| BV 74c    |                                                                               | 146  |
| BV 75a    | Satisfaction with participation for all tenants                               | 147  |
| BV 75b    | Satisfaction with participation for BME                                       | 148  |
| BV 75c    | Satisfaction with participation for non-BME groups                            | 149  |
| BV 176    | Domestic refuge places per 10000 population                                   | 150  |
| BV 183a   | Average length of Stay in bed and breakfast accommodation                     | 151  |
| BV 183b   | Average length of stay in hostel accommodation                                | 152  |
| BV 184a   | Proportion of LA homes which were non-decent                                  | 153  |
| BV 184b   | Percentage change in the proportion of non decent homes                       | 154  |
| BV 185    | Percentage of responsive repair jobs                                          | 155  |
| BV 195    | Acceptable waiting time for assessment                                        | 156  |
| BV 196    | Acceptable waiting time for care packages                                     | 157  |
| BV 198    | Participation in Drug Treatment Programmes                                    | 158  |
| BV 201    | Number of adults and older people receiving payments                          | 159  |
| BV 202    | Number of people sleeping rough on a single night                             | 160  |
| BV 203    | The % change in average number of families in temporary accommodation         | 161  |