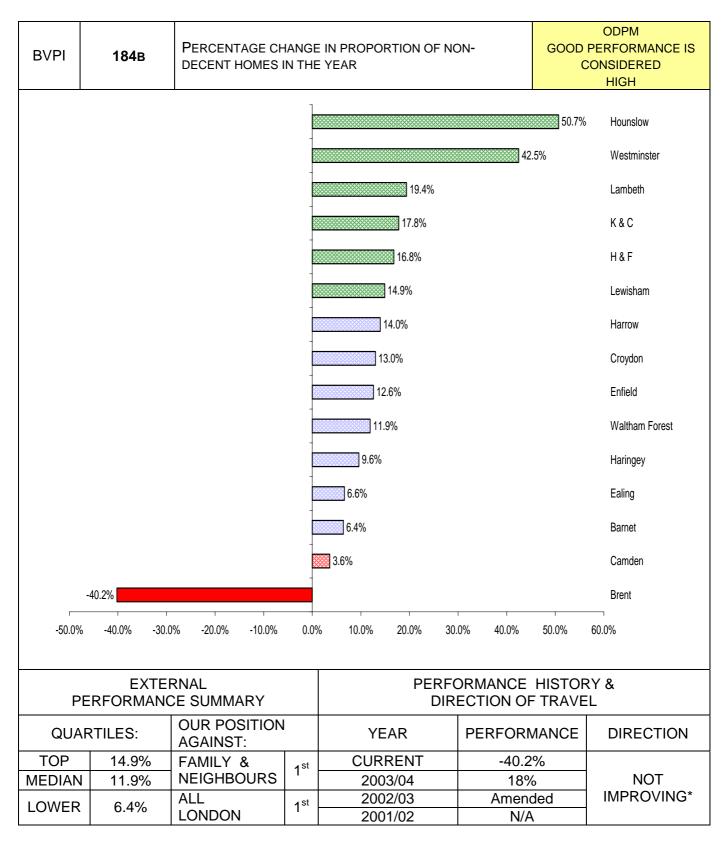

| PI NUMBER | PI DESCRIPTION                                                                | PAGE |
|-----------|-------------------------------------------------------------------------------|------|
|           | FINANCE & CORPORATE RESOURCES                                                 |      |
| BV 78b    | Speed of processing changes of circumstances to HB/CTB                        | 127  |
| BV 79a    | Accuracy of HB/CTB claims                                                     | 128  |
| BV 79b    | Accuracy of recovering overpayments                                           | 129  |
| BV 156    | Percentage of buildings accessible for disabled people                        | 130  |
| BV 157    | E-government: Percentage of e-enabled interactions                            | 131  |
|           | HOUSING & COMMUNITY CARE                                                      |      |
| BV 52     | Cost of services for intensive social care for adults                         | 135  |
| BV 53     | Intensive home care per 1000 population aged 65 or over                       | 136  |
| BV 54     | Over 65s helped to live at home per 1000 population                           | 137  |
|           | Percentage of items of equipment delivered within 7 working days              |      |
| BV 56     |                                                                               | 138  |
| BV 58     | Percentage of people receiving statements of their needs                      | 139  |
|           | Proportion of unfit private sector dwellings made fit or demolished           |      |
| BV 62     |                                                                               | 140  |
| BV 63     | Energy Efficiency - average SAP rating                                        | 141  |
| BV 64     | Number of private sector dwellings returned into occupation                   | 142  |
|           | Local Authority rent collection and arrears: proportion of rent collected     |      |
| BV 66a    |                                                                               | 143  |
|           | Satisfaction of LA tenants with overall service of landlord by All tenants    |      |
| BV 74a    |                                                                               | 144  |
|           | Satisfaction of LA tenants with overall service of landlord by BME groups     |      |
| BV 74b    |                                                                               | 145  |
|           | Satisfaction of LA tenants with overall service of landlord by non-BME groups |      |
| BV 74c    |                                                                               | 146  |
| BV 75a    | Satisfaction with participation for all tenants                               | 147  |
| BV 75b    | Satisfaction with participation for BME                                       | 148  |
| BV 75c    | Satisfaction with participation for non-BME groups                            | 149  |
| BV 176    | Domestic refuge places per 10000 population                                   | 150  |
| BV 183a   | Average length of Stay in bed and breakfast accommodation                     | 151  |
| BV 183b   | Average length of stay in hostel accommodation                                | 152  |
| BV 184a   | Proportion of LA homes which were non-decent                                  | 153  |
| BV 184b   | Percentage change in the proportion of non decent homes                       | 154  |
| BV 185    | Percentage of responsive repair jobs                                          | 155  |
| BV 195    | Acceptable waiting time for assessment                                        | 156  |
| BV 196    | Acceptable waiting time for care packages                                     | 157  |
| BV 198    | Participation in Drug Treatment Programmes                                    | 158  |
| BV 201    | Number of adults and older people receiving payments                          | 159  |
| BV 202    | Number of people sleeping rough on a single night                             | 160  |
| BV 203    | The % change in average number of families in temporary accommodation         | 161  |