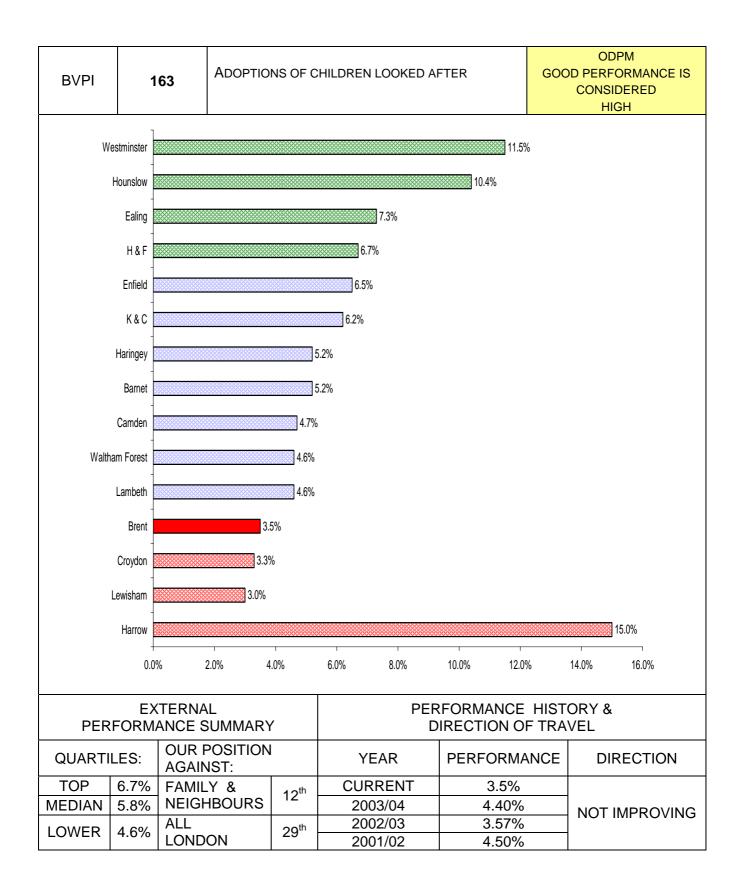

| PI<br>NUMBER | PI DESCRIPTION                                                                 | PAGE   |
|--------------|--------------------------------------------------------------------------------|--------|
| HOHDER       | CHILDREN & FAMILIES                                                            | 1.7.02 |
|              | Percentage of permanently excluded pupils provided with alternative tuition    |        |
| BV 159c      | (13-19 hours)                                                                  | 61     |
|              | Percentage of permanently excluded pupils provided with alternative tuition    |        |
| BV 159d      | (20 hours or more)                                                             | 62     |
| BV 161       | Employment, education and training for care leavers                            | 63     |
| BV 162       | Reviews of child protection cases                                              | 64     |
| BV 163       | Adoptions of children looked after                                             | 65     |
|              | Percentage of pupil achieving Level 5 or above in KS3 results - English        |        |
| BV 181a      |                                                                                | 66     |
|              | Percentage of pupil achieving Level 5 or above in KS3 results - Maths          |        |
| BV 181b      |                                                                                | 67     |
|              | Percentage of pupil achieving Level 5 or above in KS3 results - Science        |        |
| BV 181c      |                                                                                | 68     |
|              | Percentage of pupil achieving Level 5 or above in KS3 results - ICT Assessment |        |
| BV 181d      |                                                                                | 69     |
|              | Quality of teaching - Average days access to relevant training and development |        |
| BV 192a      |                                                                                | 70     |
| BV 192b      | Quality of teaching - Number of settings per teacher                           | 71     |
|              | Schools Budget as a percentage of the Schools Funding Assessment               |        |
| BV 193a      |                                                                                | 72     |
| BV 193b      | Percentage increase in Schools Budgets                                         | 73     |
| BV 194a      | Proportion of children level 5 or above, KS2 in English                        | 74     |
| BV 194b      | Proportion of children level 5 or above, KS2 in Maths                          | 75     |
|              | ENVIRONMENT & CULTURE                                                          |        |
| BV 82a       | Percentage household waste recycled                                            | 79     |
| BV 82b       | Percentage household waste composted                                           | 80     |
| BV 84        | Number of kilograms household waste collected per head                         | 81     |
| BV 86        | Cost of household waste collection per household                               | 81     |
| BV 87        | Cost of waste disposal per tonne municipal waste                               | 82     |
| BV 91        | Percentage of residents served by kerbside recycling                           | 83     |
| BV 96        | Condition of principal roads                                                   | 84     |
| BV 97a       | Condition of non-principal roads                                               | 85     |
| BV 97b       | Condition of unclassified roads                                                | 86     |
|              | Road accident casualties - Number of casualties - all killed/seriously injured |        |
| BV 99ai      |                                                                                | 87     |
|              | Road accident casualties - % change in number of casualties from previous      |        |
| BV 99aii     | year - all killed/seriously injured                                            | 88     |
|              | Road accident casualties - % change in number of casualties between most       |        |
|              | current year and average of 1994-1998 - all killed/seriously injured           |        |
| BV 99aiii    |                                                                                | 89     |
|              | Road accident casualties - Number of casualties - children killed/seriously    |        |
| BV 99bi      | injured                                                                        | 90     |
|              | Road accident casualties - % Change in number of casualties from previous      |        |
|              | year – children killed/seriously injured                                       |        |
| BV 99bii     |                                                                                | 91     |