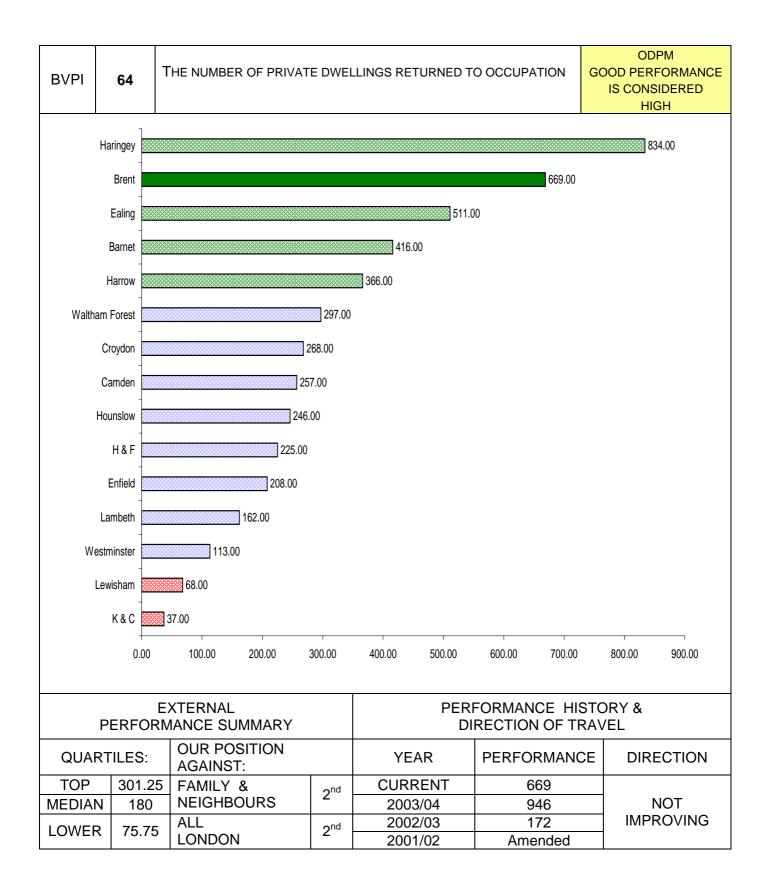

| PI NUMBER | PI DESCRIPTION                                                                | PAGE |
|-----------|-------------------------------------------------------------------------------|------|
|           | FINANCE & CORPORATE RESOURCES                                                 |      |
| BV 78b    | Speed of processing changes of circumstances to HB/CTB                        | 127  |
| BV 79a    | Accuracy of HB/CTB claims                                                     | 128  |
| BV 79b    | Accuracy of recovering overpayments                                           | 129  |
| BV 156    | Percentage of buildings accessible for disabled people                        | 130  |
| BV 157    | E-government: Percentage of e-enabled interactions                            | 131  |
|           | HOUSING & COMMUNITY CARE                                                      |      |
| BV 52     | Cost of services for intensive social care for adults                         | 135  |
| BV 53     | Intensive home care per 1000 population aged 65 or over                       | 136  |
| BV 54     | Over 65s helped to live at home per 1000 population                           | 137  |
|           | Percentage of items of equipment delivered within 7 working days              |      |
| BV 56     |                                                                               | 138  |
| BV 58     | Percentage of people receiving statements of their needs                      | 139  |
|           | Proportion of unfit private sector dwellings made fit or demolished           |      |
| BV 62     |                                                                               | 140  |
| BV 63     | Energy Efficiency - average SAP rating                                        | 141  |
| BV 64     | Number of private sector dwellings returned into occupation                   | 142  |
|           | Local Authority rent collection and arrears: proportion of rent collected     |      |
| BV 66a    |                                                                               | 143  |
|           | Satisfaction of LA tenants with overall service of landlord by All tenants    |      |
| BV 74a    |                                                                               | 144  |
|           | Satisfaction of LA tenants with overall service of landlord by BME groups     |      |
| BV 74b    |                                                                               | 145  |
|           | Satisfaction of LA tenants with overall service of landlord by non-BME groups |      |
| BV 74c    |                                                                               | 146  |
| BV 75a    | Satisfaction with participation for all tenants                               | 147  |
| BV 75b    | Satisfaction with participation for BME                                       | 148  |
| BV 75c    | Satisfaction with participation for non-BME groups                            | 149  |
| BV 176    | Domestic refuge places per 10000 population                                   | 150  |
| BV 183a   | Average length of Stay in bed and breakfast accommodation                     | 151  |
| BV 183b   | Average length of stay in hostel accommodation                                | 152  |
| BV 184a   | Proportion of LA homes which were non-decent                                  | 153  |
| BV 184b   | Percentage change in the proportion of non decent homes                       | 154  |
| BV 185    | Percentage of responsive repair jobs                                          | 155  |
| BV 195    | Acceptable waiting time for assessment                                        | 156  |
| BV 196    | Acceptable waiting time for care packages                                     | 157  |
| BV 198    | Participation in Drug Treatment Programmes                                    | 158  |
| BV 201    | Number of adults and older people receiving payments                          | 159  |
| BV 202    | Number of people sleeping rough on a single night                             | 160  |
| BV 203    | The % change in average number of families in temporary accommodation         | 161  |