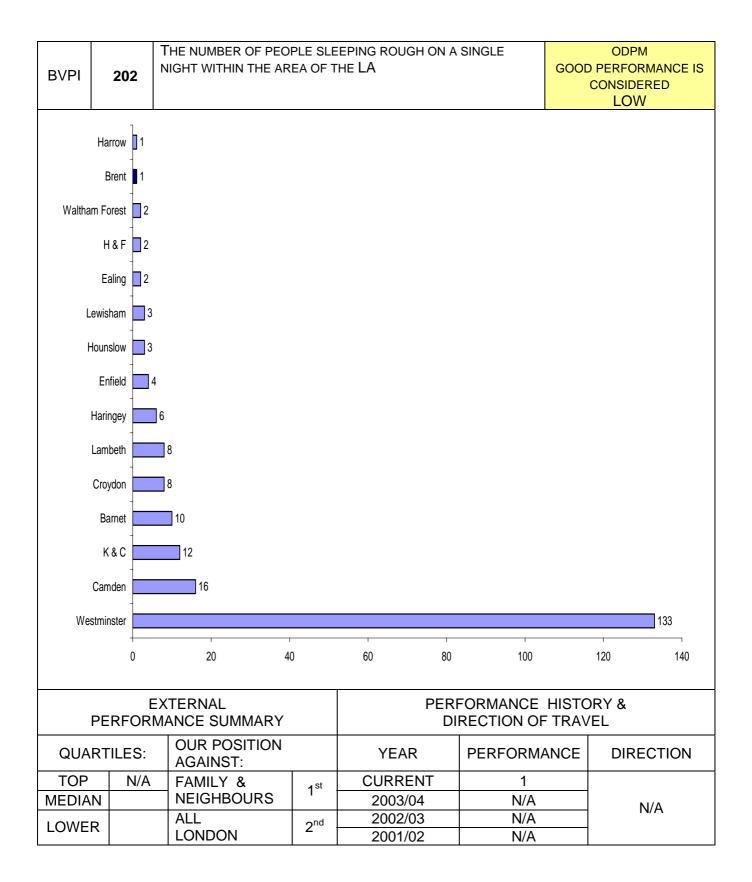

| PI NUMBER | PI DESCRIPTION                                                                | PAGE |
|-----------|-------------------------------------------------------------------------------|------|
|           | FINANCE & CORPORATE RESOURCES                                                 |      |
| BV 78b    | Speed of processing changes of circumstances to HB/CTB                        | 127  |
| BV 79a    | Accuracy of HB/CTB claims                                                     | 128  |
| BV 79b    | Accuracy of recovering overpayments                                           | 129  |
| BV 156    | Percentage of buildings accessible for disabled people                        | 130  |
| BV 157    | E-government: Percentage of e-enabled interactions                            | 131  |
|           | HOUSING & COMMUNITY CARE                                                      |      |
| BV 52     | Cost of services for intensive social care for adults                         | 135  |
| BV 53     | Intensive home care per 1000 population aged 65 or over                       | 136  |
| BV 54     | Over 65s helped to live at home per 1000 population                           | 137  |
|           | Percentage of items of equipment delivered within 7 working days              |      |
| BV 56     |                                                                               | 138  |
| BV 58     | Percentage of people receiving statements of their needs                      | 139  |
|           | Proportion of unfit private sector dwellings made fit or demolished           |      |
| BV 62     |                                                                               | 140  |
| BV 63     | Energy Efficiency - average SAP rating                                        | 141  |
| BV 64     | Number of private sector dwellings returned into occupation                   | 142  |
|           | Local Authority rent collection and arrears: proportion of rent collected     |      |
| BV 66a    |                                                                               | 143  |
|           | Satisfaction of LA tenants with overall service of landlord by All tenants    |      |
| BV 74a    |                                                                               | 144  |
|           | Satisfaction of LA tenants with overall service of landlord by BME groups     |      |
| BV 74b    |                                                                               | 145  |
|           | Satisfaction of LA tenants with overall service of landlord by non-BME groups |      |
| BV 74c    |                                                                               | 146  |
| BV 75a    | Satisfaction with participation for all tenants                               | 147  |
| BV 75b    | Satisfaction with participation for BME                                       | 148  |
| BV 75c    | Satisfaction with participation for non-BME groups                            | 149  |
| BV 176    | Domestic refuge places per 10000 population                                   | 150  |
| BV 183a   | Average length of Stay in bed and breakfast accommodation                     | 151  |
| BV 183b   | Average length of stay in hostel accommodation                                | 152  |
| BV 184a   | Proportion of LA homes which were non-decent                                  | 153  |
| BV 184b   | Percentage change in the proportion of non decent homes                       | 154  |
| BV 185    | Percentage of responsive repair jobs                                          | 155  |
| BV 195    | Acceptable waiting time for assessment                                        | 156  |
| BV 196    | Acceptable waiting time for care packages                                     | 157  |
| BV 198    | Participation in Drug Treatment Programmes                                    | 158  |
| BV 201    | Number of adults and older people receiving payments                          | 159  |
| BV 202    | Number of people sleeping rough on a single night                             | 160  |
| BV 203    | The % change in average number of families in temporary accommodation         | 161  |