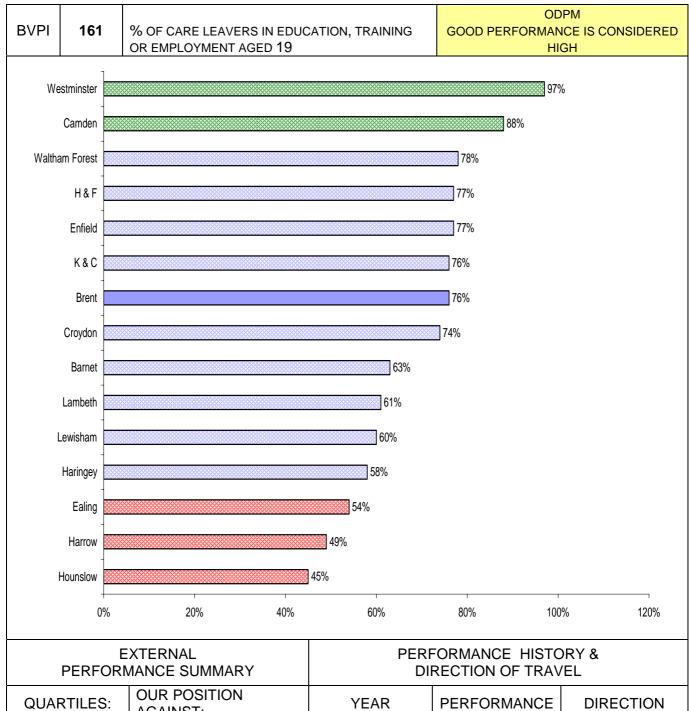

#### **CHILDREN & FAMILIES**

| PI<br>NUMBER | PI DESCRIPTION                                                                                    | SERVICE AREA           | Direction<br>of travel | Page<br>reference |
|--------------|---------------------------------------------------------------------------------------------------|------------------------|------------------------|-------------------|
| BV 33        | Youth Service expenditure per head of population                                                  | Children &<br>Families | <b>→</b>               | 43                |
| BV 34a       | Percentage of surplus places in primary schools                                                   | Children &<br>Families | 1                      | 44                |
| BV 34b       | Percentage of surplus places in secondary schools                                                 | Children &<br>Families | <b>→</b>               | 45                |
| BV 38        | Percentage of pupil achieving 5 or more A*-C<br>GCSEs                                             | Children &<br>Families | 1                      | 46                |
| BV 39        | Percentage of pupil achieving 5 or more A*-G<br>GCSEs                                             | Children &<br>Families | →                      | 47                |
| BV 40        | Percentage of pupil achieving Level 4 or above in KS2 Math tests                                  | Children &<br>Families |                        | 48                |
| BV 41        | Percentage of pupil achieving Level 4 or above in KS2 English tests                               | Children &<br>Families | ♠                      | 49                |
| BV 43a       | Percentage of SEN statements (excluding)                                                          | Children &<br>Families |                        | 50                |
| BV 43b       | Percentage of SEN statements (including)                                                          | Children &<br>Families | 1                      | 51                |
| BV 44        | Number of pupils permanently excluded                                                             | Children &<br>Families | Ū.                     | 52                |
| BV 45        | Percentage absence in secondary schools                                                           | Children &<br>Families | 1                      | 53                |
| BV 46        | Percentage absence in primary schools                                                             | Children &<br>Families |                        | 54                |
| BV 48        | Percentage of schools under special measures                                                      | Children &<br>Families |                        | 55                |
| BV 49        | Stability of Placements for Looked After Children                                                 | Children &<br>Families | ↑                      | 56                |
| BV 50        | Educational qualifications of Looked After Children                                               | Children &<br>Families | $\mathbf{h}$           | 57                |
| BV 51        | Cost of services for Looked After Children                                                        | Children &<br>Families | N/A                    | 58                |
| BV 159a      | Percentage of permanently excluded pupils<br>provided with alternative tuition (5 hours or less)  | Children &<br>Families | N/A                    | 59                |
| BV 159b      | Percentage of permanently excluded pupils<br>provided with alternative tuition (6-12 hours)       | Children &<br>Families | N/A                    | 60                |
| BV 159c      | Percentage of permanently excluded pupils<br>provided with alternative tuition (13-19 hours)      | Children &<br>Families | N/A                    | 61                |
| BV 159d      | Percentage of permanently excluded pupils<br>provided with alternative tuition (20 hours or more) | Children &<br>Families | ↑                      | 62                |
| BV 161       | Employment, education and training for care leavers                                               | Children &<br>Families | ↑                      | 63                |
| BV 162       | Reviews of child protection cases                                                                 | Children &<br>Families | ↑                      | 64                |
| BV 163       | Adoptions of children looked after                                                                | Children &<br>Families | $\mathbf{\Lambda}$     | 65                |
| BV 181a      | Percentage of pupil achieving Level 5 or above in KS3 results - English                           | Children &<br>Families | ↑                      | 66                |
| BV 181b      | Percentage of pupil achieving Level 5 or above in KS3 results - Maths                             | Children &<br>Families |                        | 67                |
| BV 181c      | Percentage of pupil achieving Level 5 or above in KS3 results - Science                           | Children &<br>Families | ↑                      | 68                |
| BV 181d      | Percentage of pupil achieving Level 5 or above in KS3 results - ICT Assessment                    | Children &<br>Families | →                      | 69                |
| BV 192a      | Quality of teaching - Average days access to<br>relevant training and development                 | Children &<br>Families |                        | 70                |