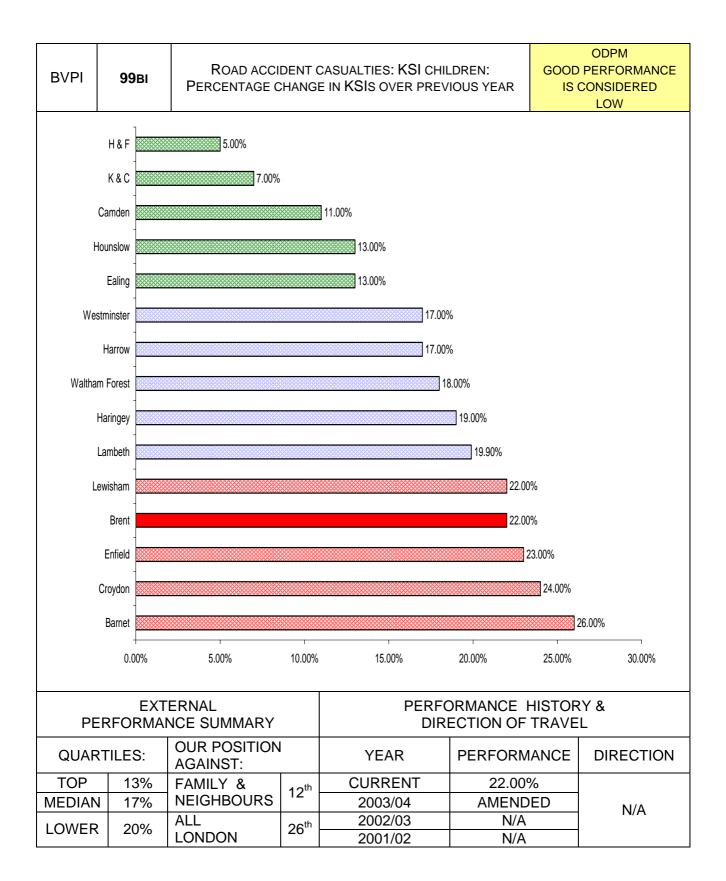

#### **ENVIRONMENT & CULTURE**

| PI          |                                                                                                       |                                    | Direction          | Page      |
|-------------|-------------------------------------------------------------------------------------------------------|------------------------------------|--------------------|-----------|
| NUMBER      | PI DESCRIPTION                                                                                        | SERVICE AREA                       | of travel          | reference |
|             | Percentage household waste recycled                                                                   | Environment &                      | ł                  |           |
| BV 82a      |                                                                                                       | Cultural Services                  | •                  | 79        |
|             | Percentage household waste composted                                                                  | Environment &                      |                    | 00        |
| BV 82b      | Number of kilograms bousehold wests collected                                                         | Cultural Services                  |                    | 80        |
| BV 84       | Number of kilograms household waste collected<br>per head                                             | Environment & Cultural Services    | $\mathbf{V}$       | 81        |
| DV 04       | Cost of household waste collection per household                                                      | Environment &                      | •                  | 01        |
| BV 86       |                                                                                                       | Cultural Services                  |                    | 82        |
|             | Percentage of residents served by kerbside                                                            | Environment &                      | -                  |           |
| BV 91       | recycling                                                                                             | Cultural Services                  |                    | 83        |
|             | Condition of principal roads                                                                          | Environment &                      | $\mathbf{\Lambda}$ |           |
| BV 96       |                                                                                                       | Cultural Services                  | •                  | 84        |
|             | Condition of non-principal roads                                                                      | Environment &                      |                    |           |
| BV 97a      |                                                                                                       | Cultural Services                  |                    | 85        |
|             | Condition of unclassified roads                                                                       | Environment &                      |                    |           |
| BV 97b      | Dead assident assuration. Number of assuration                                                        | Cultural Services                  |                    | 86        |
|             | Road accident casualties – Number of casualties – all killed/seriously injured                        | Environment &                      | $\mathbf{V}$       |           |
| BV 99ai     |                                                                                                       | Cultural Services                  | •                  | 87        |
|             | Road accident casualties - % change in number of casualties from previous year – all killed/seriously | Environment &                      |                    |           |
| BV 99aii    | injured                                                                                               | Cultural Services                  | N/A                | 88        |
| DV 99all    | Road accident casualties - % change in number of                                                      |                                    | ,, .               | 00        |
|             | casualties between most current year and average                                                      | Environment &                      |                    |           |
| BV 99aiii   | of 1994-1998 – all killed/seriously injured                                                           | Cultural Services                  | N/A                | 89        |
| DV 99am     | Road accident casualties – Number of casualties –                                                     | Environment &                      | ,, .               | 03        |
| BV 99bi     | children killed/seriously injured                                                                     | Cultural Services                  | N/A                | 90        |
| BV 9901     | Road accident casualties - % Change in number                                                         |                                    | ,, .               | 30        |
|             | of casualties from previous year – children                                                           | Environment &                      |                    |           |
| BV 99bii    | killed/seriously injured                                                                              | Cultural Services                  | N/A                | 91        |
| DV 9901     | Road accident casualties - % change in number of                                                      |                                    |                    | 31        |
|             | casualties between most current year and average                                                      | Environment &                      |                    |           |
| BV 99biii   | of 1994-1998 – children killed/seriously injured                                                      | Cultural Services                  | N/A                | 92        |
| DV 990III   | Road accident casualties – Number of casualties –                                                     | Environment &                      | _                  | 92        |
| BV 99ci     | all slight injuries                                                                                   | Cultural Services                  | $\mathbf{V}$       | 93        |
| 0 0 9 9 0 0 | Road accident casualties - % change in number of                                                      | Environment &                      | *                  | 30        |
| BV 99cii    | casualties from previous year – all slight injuries                                                   | Cultural Services                  | N/A                | 94        |
| 0 4 3 3 0 1 | Road accident casualties - % change in number of                                                      |                                    |                    | 34        |
|             | casualties between most current year and average                                                      | Environment &                      |                    |           |
|             | of 1994-1998 – all slight injuries                                                                    | Cultural Services                  | N/A                | 05        |
| BV 99ciii   | Number of temporary traffic control days caused                                                       |                                    |                    | 95        |
| DV 400      | by road works per km                                                                                  | Environment &<br>Cultural Services | →                  | 00        |
| BV 100      |                                                                                                       | Environment &                      |                    | 96        |
| BV 106      | Percentage of new homes on previously<br>developed land                                               | Cultural Services                  |                    | 97        |
| 00100       | Percentage of major planning applications within                                                      | Environment &                      |                    | 31        |
| BV 109a     | 13 weeks                                                                                              | Cultural Services                  | $\mathbf{V}$       | 98        |
|             | Percentage of minor planning applications within 8                                                    | Environment &                      |                    |           |
| BV 109b     | weeks                                                                                                 | <b>Cultural Services</b>           | Τ                  | 99        |