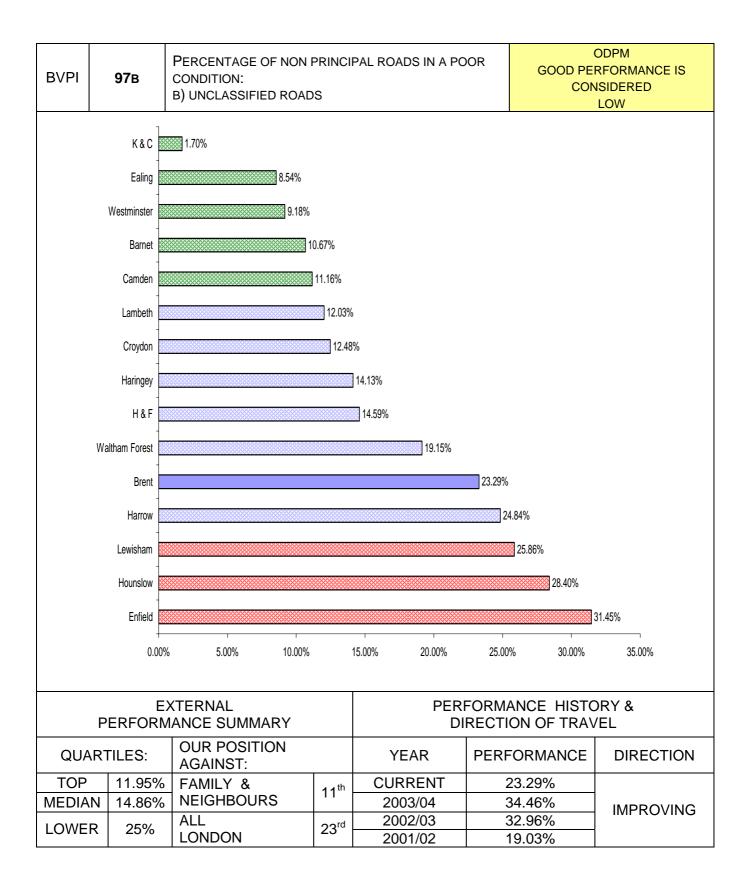

| PI<br>NUMBER | PI DESCRIPTION                                                                 | PAGE   |
|--------------|--------------------------------------------------------------------------------|--------|
| HOHDER       | CHILDREN & FAMILIES                                                            | 1.7.02 |
|              | Percentage of permanently excluded pupils provided with alternative tuition    |        |
| BV 159c      | (13-19 hours)                                                                  | 61     |
|              | Percentage of permanently excluded pupils provided with alternative tuition    |        |
| BV 159d      | (20 hours or more)                                                             | 62     |
| BV 161       | Employment, education and training for care leavers                            | 63     |
| BV 162       | Reviews of child protection cases                                              | 64     |
| BV 163       | Adoptions of children looked after                                             | 65     |
|              | Percentage of pupil achieving Level 5 or above in KS3 results - English        |        |
| BV 181a      |                                                                                | 66     |
|              | Percentage of pupil achieving Level 5 or above in KS3 results - Maths          |        |
| BV 181b      |                                                                                | 67     |
|              | Percentage of pupil achieving Level 5 or above in KS3 results - Science        |        |
| BV 181c      |                                                                                | 68     |
|              | Percentage of pupil achieving Level 5 or above in KS3 results - ICT Assessment |        |
| BV 181d      |                                                                                | 69     |
|              | Quality of teaching - Average days access to relevant training and development |        |
| BV 192a      |                                                                                | 70     |
| BV 192b      | Quality of teaching - Number of settings per teacher                           | 71     |
|              | Schools Budget as a percentage of the Schools Funding Assessment               |        |
| BV 193a      |                                                                                | 72     |
| BV 193b      | Percentage increase in Schools Budgets                                         | 73     |
| BV 194a      | Proportion of children level 5 or above, KS2 in English                        | 74     |
| BV 194b      | Proportion of children level 5 or above, KS2 in Maths                          | 75     |
|              | ENVIRONMENT & CULTURE                                                          |        |
| BV 82a       | Percentage household waste recycled                                            | 79     |
| BV 82b       | Percentage household waste composted                                           | 80     |
| BV 84        | Number of kilograms household waste collected per head                         | 81     |
| BV 86        | Cost of household waste collection per household                               | 81     |
| BV 87        | Cost of waste disposal per tonne municipal waste                               | 82     |
| BV 91        | Percentage of residents served by kerbside recycling                           | 83     |
| BV 96        | Condition of principal roads                                                   | 84     |
| BV 97a       | Condition of non-principal roads                                               | 85     |
| BV 97b       | Condition of unclassified roads                                                | 86     |
|              | Road accident casualties - Number of casualties - all killed/seriously injured |        |
| BV 99ai      |                                                                                | 87     |
|              | Road accident casualties - % change in number of casualties from previous      |        |
| BV 99aii     | year - all killed/seriously injured                                            | 88     |
|              | Road accident casualties - % change in number of casualties between most       |        |
|              | current year and average of 1994-1998 - all killed/seriously injured           |        |
| BV 99aiii    |                                                                                | 89     |
|              | Road accident casualties - Number of casualties - children killed/seriously    |        |
| BV 99bi      | injured                                                                        | 90     |
|              | Road accident casualties - % Change in number of casualties from previous      |        |
|              | year – children killed/seriously injured                                       |        |
| BV 99bii     |                                                                                | 91     |