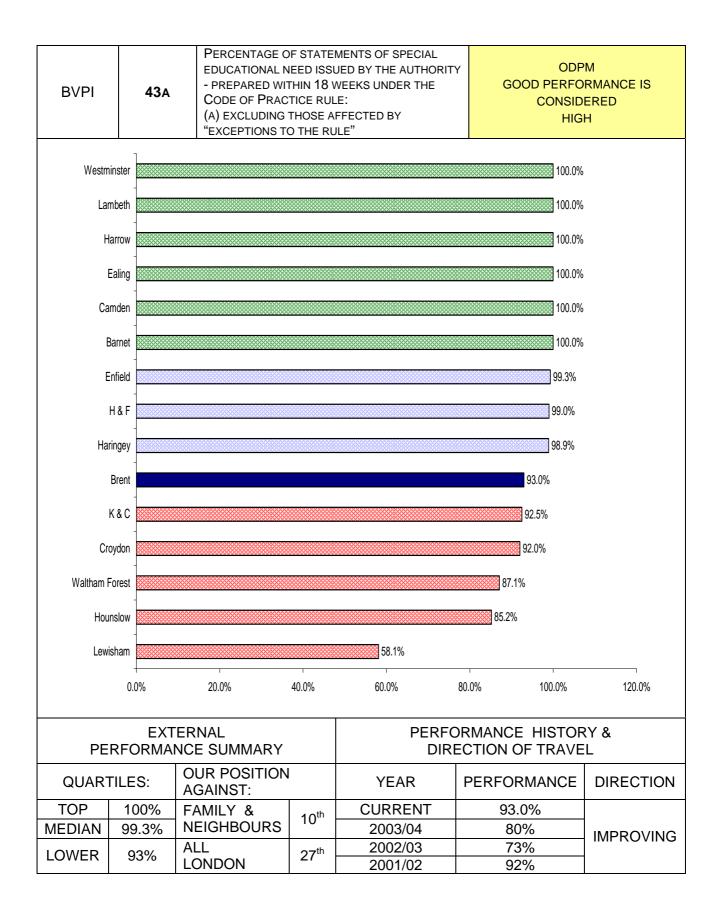

#### **CHILDREN & FAMILIES**

| PI<br>NUMBER | PI DESCRIPTION                                                                                    | SERVICE AREA           | Direction<br>of travel | Page<br>reference |
|--------------|---------------------------------------------------------------------------------------------------|------------------------|------------------------|-------------------|
| BV 33        | Youth Service expenditure per head of population                                                  | Children &<br>Families | <b>→</b>               | 43                |
| BV 34a       | Percentage of surplus places in primary schools                                                   | Children &<br>Families | 1                      | 44                |
| BV 34b       | Percentage of surplus places in secondary schools                                                 | Children &<br>Families | <b>→</b>               | 45                |
| BV 38        | Percentage of pupil achieving 5 or more A*-C<br>GCSEs                                             | Children &<br>Families | 1                      | 46                |
| BV 39        | Percentage of pupil achieving 5 or more A*-G<br>GCSEs                                             | Children &<br>Families | →                      | 47                |
| BV 40        | Percentage of pupil achieving Level 4 or above in KS2 Math tests                                  | Children &<br>Families |                        | 48                |
| BV 41        | Percentage of pupil achieving Level 4 or above in KS2 English tests                               | Children &<br>Families | ♠                      | 49                |
| BV 43a       | Percentage of SEN statements (excluding)                                                          | Children &<br>Families |                        | 50                |
| BV 43b       | Percentage of SEN statements (including)                                                          | Children &<br>Families | 1                      | 51                |
| BV 44        | Number of pupils permanently excluded                                                             | Children &<br>Families | Ū.                     | 52                |
| BV 45        | Percentage absence in secondary schools                                                           | Children &<br>Families | 1                      | 53                |
| BV 46        | Percentage absence in primary schools                                                             | Children &<br>Families |                        | 54                |
| BV 48        | Percentage of schools under special measures                                                      | Children &<br>Families |                        | 55                |
| BV 49        | Stability of Placements for Looked After Children                                                 | Children &<br>Families | ↑                      | 56                |
| BV 50        | Educational qualifications of Looked After Children                                               | Children &<br>Families | $\mathbf{h}$           | 57                |
| BV 51        | Cost of services for Looked After Children                                                        | Children &<br>Families | N/A                    | 58                |
| BV 159a      | Percentage of permanently excluded pupils<br>provided with alternative tuition (5 hours or less)  | Children &<br>Families | N/A                    | 59                |
| BV 159b      | Percentage of permanently excluded pupils<br>provided with alternative tuition (6-12 hours)       | Children &<br>Families | N/A                    | 60                |
| BV 159c      | Percentage of permanently excluded pupils<br>provided with alternative tuition (13-19 hours)      | Children &<br>Families | N/A                    | 61                |
| BV 159d      | Percentage of permanently excluded pupils<br>provided with alternative tuition (20 hours or more) | Children &<br>Families | ↑                      | 62                |
| BV 161       | Employment, education and training for care leavers                                               | Children &<br>Families | ↑                      | 63                |
| BV 162       | Reviews of child protection cases                                                                 | Children &<br>Families | ↑                      | 64                |
| BV 163       | Adoptions of children looked after                                                                | Children &<br>Families | $\mathbf{\Lambda}$     | 65                |
| BV 181a      | Percentage of pupil achieving Level 5 or above in KS3 results - English                           | Children &<br>Families | ↑                      | 66                |
| BV 181b      | Percentage of pupil achieving Level 5 or above in KS3 results - Maths                             | Children &<br>Families |                        | 67                |
| BV 181c      | Percentage of pupil achieving Level 5 or above in KS3 results - Science                           | Children &<br>Families | ↑                      | 68                |
| BV 181d      | Percentage of pupil achieving Level 5 or above in KS3 results - ICT Assessment                    | Children &<br>Families | →                      | 69                |
| BV 192a      | Quality of teaching - Average days access to<br>relevant training and development                 | Children &<br>Families |                        | 70                |