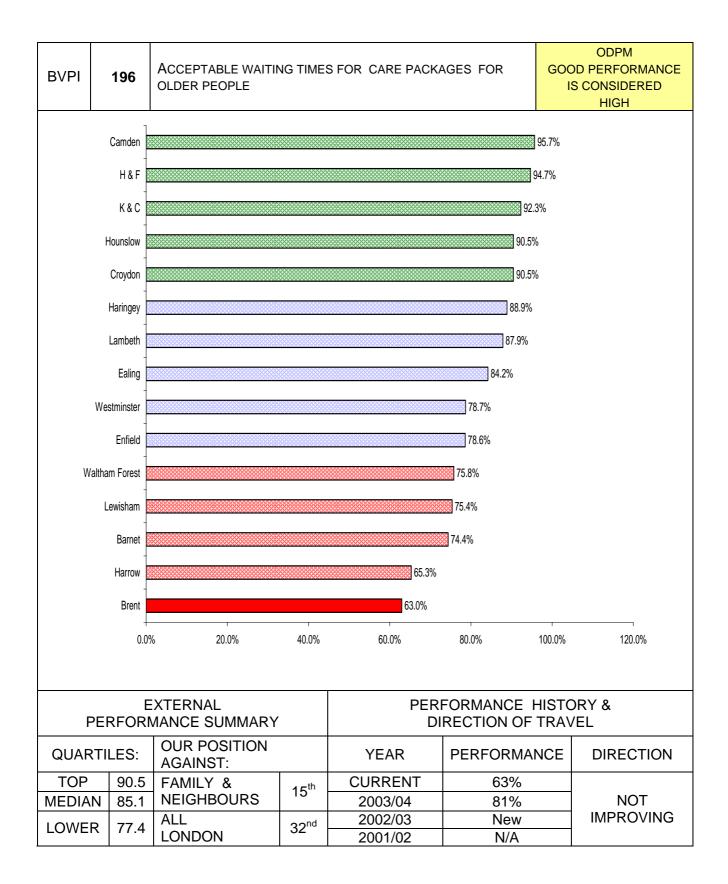

| PI NUMBER | PI DESCRIPTION                                                                | PAGE |
|-----------|-------------------------------------------------------------------------------|------|
|           | FINANCE & CORPORATE RESOURCES                                                 |      |
| BV 78b    | Speed of processing changes of circumstances to HB/CTB                        | 127  |
| BV 79a    | Accuracy of HB/CTB claims                                                     | 128  |
| BV 79b    | Accuracy of recovering overpayments                                           | 129  |
| BV 156    | Percentage of buildings accessible for disabled people                        | 130  |
| BV 157    | E-government: Percentage of e-enabled interactions                            | 131  |
|           | HOUSING & COMMUNITY CARE                                                      |      |
| BV 52     | Cost of services for intensive social care for adults                         | 135  |
| BV 53     | Intensive home care per 1000 population aged 65 or over                       | 136  |
| BV 54     | Over 65s helped to live at home per 1000 population                           | 137  |
|           | Percentage of items of equipment delivered within 7 working days              |      |
| BV 56     |                                                                               | 138  |
| BV 58     | Percentage of people receiving statements of their needs                      | 139  |
|           | Proportion of unfit private sector dwellings made fit or demolished           |      |
| BV 62     |                                                                               | 140  |
| BV 63     | Energy Efficiency - average SAP rating                                        | 141  |
| BV 64     | Number of private sector dwellings returned into occupation                   | 142  |
|           | Local Authority rent collection and arrears: proportion of rent collected     |      |
| BV 66a    |                                                                               | 143  |
|           | Satisfaction of LA tenants with overall service of landlord by All tenants    |      |
| BV 74a    |                                                                               | 144  |
|           | Satisfaction of LA tenants with overall service of landlord by BME groups     |      |
| BV 74b    |                                                                               | 145  |
|           | Satisfaction of LA tenants with overall service of landlord by non-BME groups |      |
| BV 74c    |                                                                               | 146  |
| BV 75a    | Satisfaction with participation for all tenants                               | 147  |
| BV 75b    | Satisfaction with participation for BME                                       | 148  |
| BV 75c    | Satisfaction with participation for non-BME groups                            | 149  |
| BV 176    | Domestic refuge places per 10000 population                                   | 150  |
| BV 183a   | Average length of Stay in bed and breakfast accommodation                     | 151  |
| BV 183b   | Average length of stay in hostel accommodation                                | 152  |
| BV 184a   | Proportion of LA homes which were non-decent                                  | 153  |
| BV 184b   | Percentage change in the proportion of non decent homes                       | 154  |
| BV 185    | Percentage of responsive repair jobs                                          | 155  |
| BV 195    | Acceptable waiting time for assessment                                        | 156  |
| BV 196    | Acceptable waiting time for care packages                                     | 157  |
| BV 198    | Participation in Drug Treatment Programmes                                    | 158  |
| BV 201    | Number of adults and older people receiving payments                          | 159  |
| BV 202    | Number of people sleeping rough on a single night                             | 160  |
| BV 203    | The % change in average number of families in temporary accommodation         | 161  |