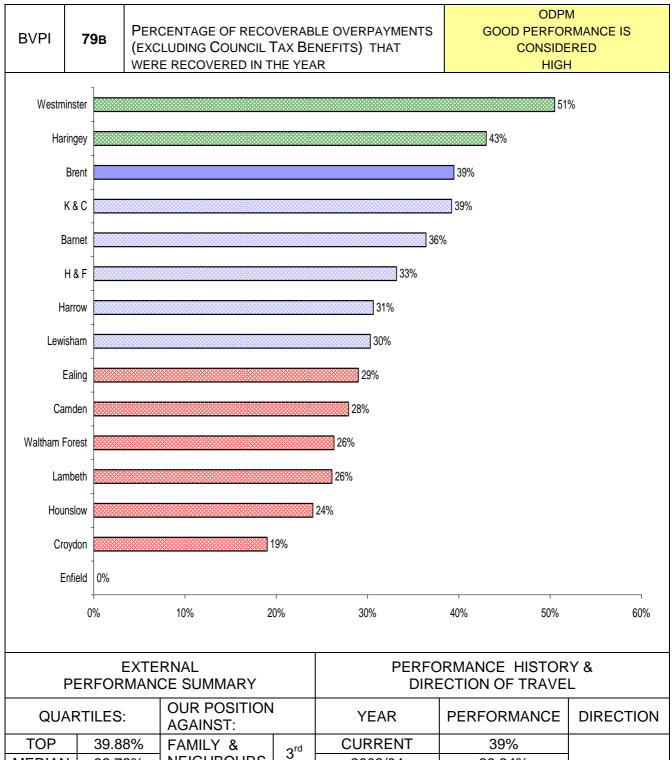

| PI NUMBER | PI DESCRIPTION                                                                | PAGE |
|-----------|-------------------------------------------------------------------------------|------|
|           | FINANCE & CORPORATE RESOURCES                                                 |      |
| BV 78b    | Speed of processing changes of circumstances to HB/CTB                        | 127  |
| BV 79a    | Accuracy of HB/CTB claims                                                     | 128  |
| BV 79b    | Accuracy of recovering overpayments                                           | 129  |
| BV 156    | Percentage of buildings accessible for disabled people                        | 130  |
| BV 157    | E-government: Percentage of e-enabled interactions                            | 131  |
|           | HOUSING & COMMUNITY CARE                                                      |      |
| BV 52     | Cost of services for intensive social care for adults                         | 135  |
| BV 53     | Intensive home care per 1000 population aged 65 or over                       | 136  |
| BV 54     | Over 65s helped to live at home per 1000 population                           | 137  |
|           | Percentage of items of equipment delivered within 7 working days              |      |
| BV 56     |                                                                               | 138  |
| BV 58     | Percentage of people receiving statements of their needs                      | 139  |
|           | Proportion of unfit private sector dwellings made fit or demolished           |      |
| BV 62     |                                                                               | 140  |
| BV 63     | Energy Efficiency - average SAP rating                                        | 141  |
| BV 64     | Number of private sector dwellings returned into occupation                   | 142  |
|           | Local Authority rent collection and arrears: proportion of rent collected     |      |
| BV 66a    |                                                                               | 143  |
|           | Satisfaction of LA tenants with overall service of landlord by All tenants    |      |
| BV 74a    |                                                                               | 144  |
|           | Satisfaction of LA tenants with overall service of landlord by BME groups     |      |
| BV 74b    |                                                                               | 145  |
|           | Satisfaction of LA tenants with overall service of landlord by non-BME groups |      |
| BV 74c    |                                                                               | 146  |
| BV 75a    | Satisfaction with participation for all tenants                               | 147  |
| BV 75b    | Satisfaction with participation for BME                                       | 148  |
| BV 75c    | Satisfaction with participation for non-BME groups                            | 149  |
| BV 176    | Domestic refuge places per 10000 population                                   | 150  |
| BV 183a   | Average length of Stay in bed and breakfast accommodation                     | 151  |
| BV 183b   | Average length of stay in hostel accommodation                                | 152  |
| BV 184a   | Proportion of LA homes which were non-decent                                  | 153  |
| BV 184b   | Percentage change in the proportion of non decent homes                       | 154  |
| BV 185    | Percentage of responsive repair jobs                                          | 155  |
| BV 195    | Acceptable waiting time for assessment                                        | 156  |
| BV 196    | Acceptable waiting time for care packages                                     | 157  |
| BV 198    | Participation in Drug Treatment Programmes                                    | 158  |
| BV 201    | Number of adults and older people receiving payments                          | 159  |
| BV 202    | Number of people sleeping rough on a single night                             | 160  |
| BV 203    | The % change in average number of families in temporary accommodation         | 161  |