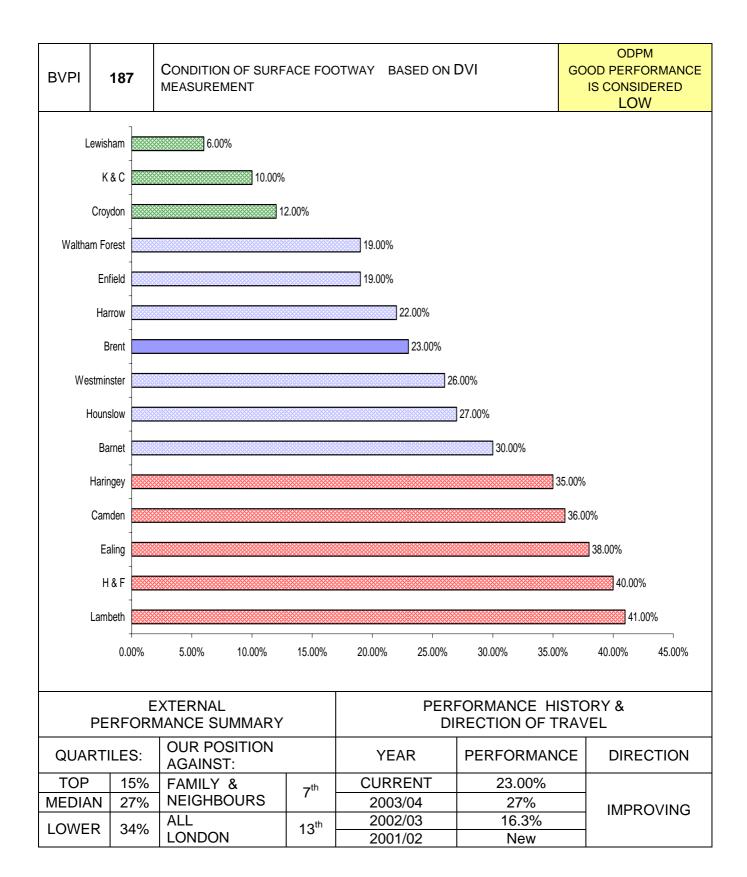

| PI<br>NUMBER   | PI DESCRIPTION                                                                                                                                     | PAGE |
|----------------|----------------------------------------------------------------------------------------------------------------------------------------------------|------|
| NONDER         | Road accident casualties - % change in number of casualties between most current year and average of 1994-1998 - children killed/seriously injured |      |
| BV 99biii      |                                                                                                                                                    | 92   |
| DV 335111      | Road accident casualties - Number of casualties - all slight injuries                                                                              | 52   |
| BV 99ci        |                                                                                                                                                    | 93   |
|                | Road accident casualties - % change in number of casualties from previous                                                                          |      |
| BV 99cii       | year - all slight injuries                                                                                                                         | 94   |
|                | Road accident casualties - % change in number of casualties between most                                                                           |      |
|                | current year and average of 1994-1998 - all slight injuries                                                                                        |      |
| BV 99ciii      |                                                                                                                                                    | 95   |
|                | Number of temporary traffic control days caused by road works per km                                                                               |      |
| BV 100         |                                                                                                                                                    | 96   |
| BV 106         | Percentage of new homes on previously developed land                                                                                               | 97   |
| BV 109a        | Percentage of major planning applications within 13 weeks                                                                                          | 98   |
| BV 109b        | Percentage of minor planning applications within 8 weeks                                                                                           | 99   |
| BV 109c        | Percentage of other planning applications within 8 weeks<br>Number of visits to libraries per 1000 population                                      | 100  |
| BV 117         | Percentage of pedestrian crossings for disabled people                                                                                             | 101  |
| BV 165         | Environmental health checklist of best practice                                                                                                    | 102  |
| BV 166a        | Trading standards checklist of best practice                                                                                                       | 103  |
| BV 166b        | Number of visits to/usage of museums per 1000 population                                                                                           | 104  |
| BV 170a        | Number of those visits that were in person per 1000 population                                                                                     | 105  |
| BV 170b        |                                                                                                                                                    | 106  |
| BVITUD         | Number of pupils in organised school trips visiting museums & galleries                                                                            | 100  |
| BV 170c        |                                                                                                                                                    | 107  |
| <u>DT 1100</u> | Percentage of footpaths and rights of way easy to use by public                                                                                    | 107  |
| BV 178         |                                                                                                                                                    | 108  |
| BV 179         | Percentage of planning searches within 10 days                                                                                                     | 109  |
|                | Percentage of roads not needing major repair - Principal road network                                                                              |      |
| BV 186a        |                                                                                                                                                    | 110  |
|                | Percentage of roads not needing major repair - non-Principal road network                                                                          |      |
| BV 186b        |                                                                                                                                                    | 111  |
| BV 187         | Condition of surface footway                                                                                                                       | 112  |
| BV 199         | Local street and environmental cleanliness                                                                                                         | 113  |
|                | The % of appeals allowed against the authorities decision to refuse planning                                                                       |      |
| BV 204         | applications                                                                                                                                       | 114  |
| BV 205         | Quality of service checklist                                                                                                                       | 115  |
|                | FINANCE & CORPORATE RESOURCES                                                                                                                      |      |
| BV 8           | Percentage of invoices paid on time                                                                                                                | 119  |
| BV 9           | Percentage of Council Tax collected                                                                                                                | 120  |
| BV 10          | Percentage of non-domestic rates collected                                                                                                         | 121  |
| D) / 70 -      | Housing Benefit Security – Number of claimants visited per 1000 caseload                                                                           | 100  |
| BV 76a         | Housing Donofit Socurity Number of investigators per 1000 secologi                                                                                 | 122  |
| DV 70k         | Housing Benefit Security – Number of investigators per 1000 caseload                                                                               | 400  |
| BV 76b         | Housing Benefit Security – Number of investigations per 1000 caseload                                                                              | 123  |
| BV 760         |                                                                                                                                                    | 104  |
| BV 76c         |                                                                                                                                                    | 124  |
|                | Housing Repetit Security – Number of prosecutions and sanctions per 1000                                                                           |      |
| BV 76d         | Housing Benefit Security – Number of prosecutions and sanctions per 1000 caseload                                                                  | 125  |