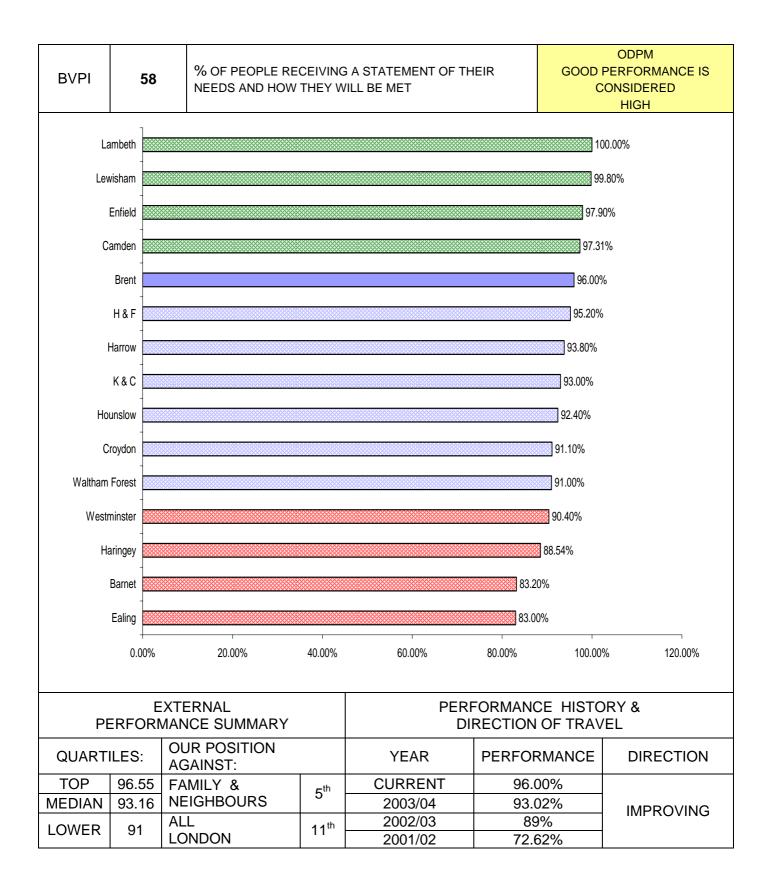

| PI NUMBER | PI DESCRIPTION                                                                | PAGE |
|-----------|-------------------------------------------------------------------------------|------|
|           | FINANCE & CORPORATE RESOURCES                                                 |      |
| BV 78b    | Speed of processing changes of circumstances to HB/CTB                        | 127  |
| BV 79a    | Accuracy of HB/CTB claims                                                     | 128  |
| BV 79b    | Accuracy of recovering overpayments                                           | 129  |
| BV 156    | Percentage of buildings accessible for disabled people                        | 130  |
| BV 157    | E-government: Percentage of e-enabled interactions                            | 131  |
|           | HOUSING & COMMUNITY CARE                                                      |      |
| BV 52     | Cost of services for intensive social care for adults                         | 135  |
| BV 53     | Intensive home care per 1000 population aged 65 or over                       | 136  |
| BV 54     | Over 65s helped to live at home per 1000 population                           | 137  |
|           | Percentage of items of equipment delivered within 7 working days              |      |
| BV 56     |                                                                               | 138  |
| BV 58     | Percentage of people receiving statements of their needs                      | 139  |
|           | Proportion of unfit private sector dwellings made fit or demolished           |      |
| BV 62     |                                                                               | 140  |
| BV 63     | Energy Efficiency - average SAP rating                                        | 141  |
| BV 64     | Number of private sector dwellings returned into occupation                   | 142  |
|           | Local Authority rent collection and arrears: proportion of rent collected     |      |
| BV 66a    |                                                                               | 143  |
|           | Satisfaction of LA tenants with overall service of landlord by All tenants    |      |
| BV 74a    |                                                                               | 144  |
|           | Satisfaction of LA tenants with overall service of landlord by BME groups     |      |
| BV 74b    |                                                                               | 145  |
|           | Satisfaction of LA tenants with overall service of landlord by non-BME groups |      |
| BV 74c    |                                                                               | 146  |
| BV 75a    | Satisfaction with participation for all tenants                               | 147  |
| BV 75b    | Satisfaction with participation for BME                                       | 148  |
| BV 75c    | Satisfaction with participation for non-BME groups                            | 149  |
| BV 176    | Domestic refuge places per 10000 population                                   | 150  |
| BV 183a   | Average length of Stay in bed and breakfast accommodation                     | 151  |
| BV 183b   | Average length of stay in hostel accommodation                                | 152  |
| BV 184a   | Proportion of LA homes which were non-decent                                  | 153  |
| BV 184b   | Percentage change in the proportion of non decent homes                       | 154  |
| BV 185    | Percentage of responsive repair jobs                                          | 155  |
| BV 195    | Acceptable waiting time for assessment                                        | 156  |
| BV 196    | Acceptable waiting time for care packages                                     | 157  |
| BV 198    | Participation in Drug Treatment Programmes                                    | 158  |
| BV 201    | Number of adults and older people receiving payments                          | 159  |
| BV 202    | Number of people sleeping rough on a single night                             | 160  |
| BV 203    | The % change in average number of families in temporary accommodation         | 161  |