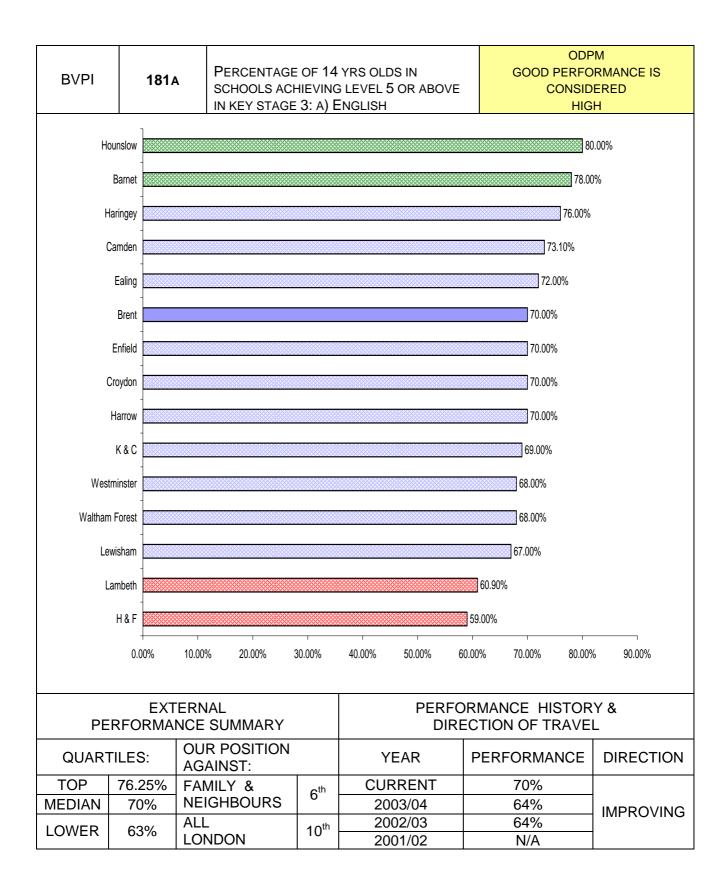

| PI<br>NUMBER | PI DESCRIPTION                                                                 | PAGE   |
|--------------|--------------------------------------------------------------------------------|--------|
| HOHDER       | CHILDREN & FAMILIES                                                            | 1.7.02 |
|              | Percentage of permanently excluded pupils provided with alternative tuition    |        |
| BV 159c      | (13-19 hours)                                                                  | 61     |
|              | Percentage of permanently excluded pupils provided with alternative tuition    |        |
| BV 159d      | (20 hours or more)                                                             | 62     |
| BV 161       | Employment, education and training for care leavers                            | 63     |
| BV 162       | Reviews of child protection cases                                              | 64     |
| BV 163       | Adoptions of children looked after                                             | 65     |
|              | Percentage of pupil achieving Level 5 or above in KS3 results - English        |        |
| BV 181a      |                                                                                | 66     |
|              | Percentage of pupil achieving Level 5 or above in KS3 results - Maths          |        |
| BV 181b      |                                                                                | 67     |
|              | Percentage of pupil achieving Level 5 or above in KS3 results - Science        |        |
| BV 181c      |                                                                                | 68     |
|              | Percentage of pupil achieving Level 5 or above in KS3 results - ICT Assessment |        |
| BV 181d      |                                                                                | 69     |
|              | Quality of teaching - Average days access to relevant training and development |        |
| BV 192a      |                                                                                | 70     |
| BV 192b      | Quality of teaching - Number of settings per teacher                           | 71     |
|              | Schools Budget as a percentage of the Schools Funding Assessment               |        |
| BV 193a      |                                                                                | 72     |
| BV 193b      | Percentage increase in Schools Budgets                                         | 73     |
| BV 194a      | Proportion of children level 5 or above, KS2 in English                        | 74     |
| BV 194b      | Proportion of children level 5 or above, KS2 in Maths                          | 75     |
|              | ENVIRONMENT & CULTURE                                                          |        |
| BV 82a       | Percentage household waste recycled                                            | 79     |
| BV 82b       | Percentage household waste composted                                           | 80     |
| BV 84        | Number of kilograms household waste collected per head                         | 81     |
| BV 86        | Cost of household waste collection per household                               | 81     |
| BV 87        | Cost of waste disposal per tonne municipal waste                               | 82     |
| BV 91        | Percentage of residents served by kerbside recycling                           | 83     |
| BV 96        | Condition of principal roads                                                   | 84     |
| BV 97a       | Condition of non-principal roads                                               | 85     |
| BV 97b       | Condition of unclassified roads                                                | 86     |
|              | Road accident casualties - Number of casualties - all killed/seriously injured |        |
| BV 99ai      |                                                                                | 87     |
|              | Road accident casualties - % change in number of casualties from previous      |        |
| BV 99aii     | year - all killed/seriously injured                                            | 88     |
|              | Road accident casualties - % change in number of casualties between most       |        |
|              | current year and average of 1994-1998 - all killed/seriously injured           |        |
| BV 99aiii    |                                                                                | 89     |
|              | Road accident casualties - Number of casualties - children killed/seriously    |        |
| BV 99bi      | injured                                                                        | 90     |
|              | Road accident casualties - % Change in number of casualties from previous      |        |
|              | year – children killed/seriously injured                                       |        |
| BV 99bii     |                                                                                | 91     |