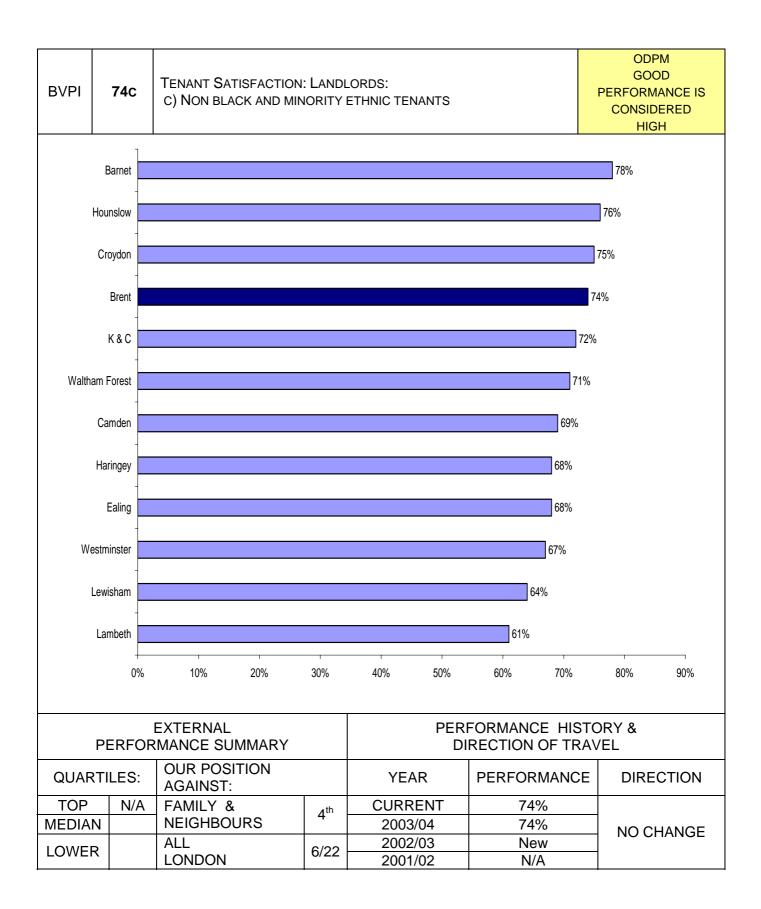

| PI NUMBER | PI DESCRIPTION                                                                | PAGE |
|-----------|-------------------------------------------------------------------------------|------|
|           | FINANCE & CORPORATE RESOURCES                                                 |      |
| BV 78b    | Speed of processing changes of circumstances to HB/CTB                        | 127  |
| BV 79a    | Accuracy of HB/CTB claims                                                     | 128  |
| BV 79b    | Accuracy of recovering overpayments                                           | 129  |
| BV 156    | Percentage of buildings accessible for disabled people                        | 130  |
| BV 157    | E-government: Percentage of e-enabled interactions                            | 131  |
|           | HOUSING & COMMUNITY CARE                                                      |      |
| BV 52     | Cost of services for intensive social care for adults                         | 135  |
| BV 53     | Intensive home care per 1000 population aged 65 or over                       | 136  |
| BV 54     | Over 65s helped to live at home per 1000 population                           | 137  |
|           | Percentage of items of equipment delivered within 7 working days              |      |
| BV 56     |                                                                               | 138  |
| BV 58     | Percentage of people receiving statements of their needs                      | 139  |
|           | Proportion of unfit private sector dwellings made fit or demolished           |      |
| BV 62     |                                                                               | 140  |
| BV 63     | Energy Efficiency - average SAP rating                                        | 141  |
| BV 64     | Number of private sector dwellings returned into occupation                   | 142  |
|           | Local Authority rent collection and arrears: proportion of rent collected     |      |
| BV 66a    |                                                                               | 143  |
|           | Satisfaction of LA tenants with overall service of landlord by All tenants    |      |
| BV 74a    |                                                                               | 144  |
|           | Satisfaction of LA tenants with overall service of landlord by BME groups     |      |
| BV 74b    |                                                                               | 145  |
|           | Satisfaction of LA tenants with overall service of landlord by non-BME groups |      |
| BV 74c    |                                                                               | 146  |
| BV 75a    | Satisfaction with participation for all tenants                               | 147  |
| BV 75b    | Satisfaction with participation for BME                                       | 148  |
| BV 75c    | Satisfaction with participation for non-BME groups                            | 149  |
| BV 176    | Domestic refuge places per 10000 population                                   | 150  |
| BV 183a   | Average length of Stay in bed and breakfast accommodation                     | 151  |
| BV 183b   | Average length of stay in hostel accommodation                                | 152  |
| BV 184a   | Proportion of LA homes which were non-decent                                  | 153  |
| BV 184b   | Percentage change in the proportion of non decent homes                       | 154  |
| BV 185    | Percentage of responsive repair jobs                                          | 155  |
| BV 195    | Acceptable waiting time for assessment                                        | 156  |
| BV 196    | Acceptable waiting time for care packages                                     | 157  |
| BV 198    | Participation in Drug Treatment Programmes                                    | 158  |
| BV 201    | Number of adults and older people receiving payments                          | 159  |
| BV 202    | Number of people sleeping rough on a single night                             | 160  |
| BV 203    | The % change in average number of families in temporary accommodation         | 161  |