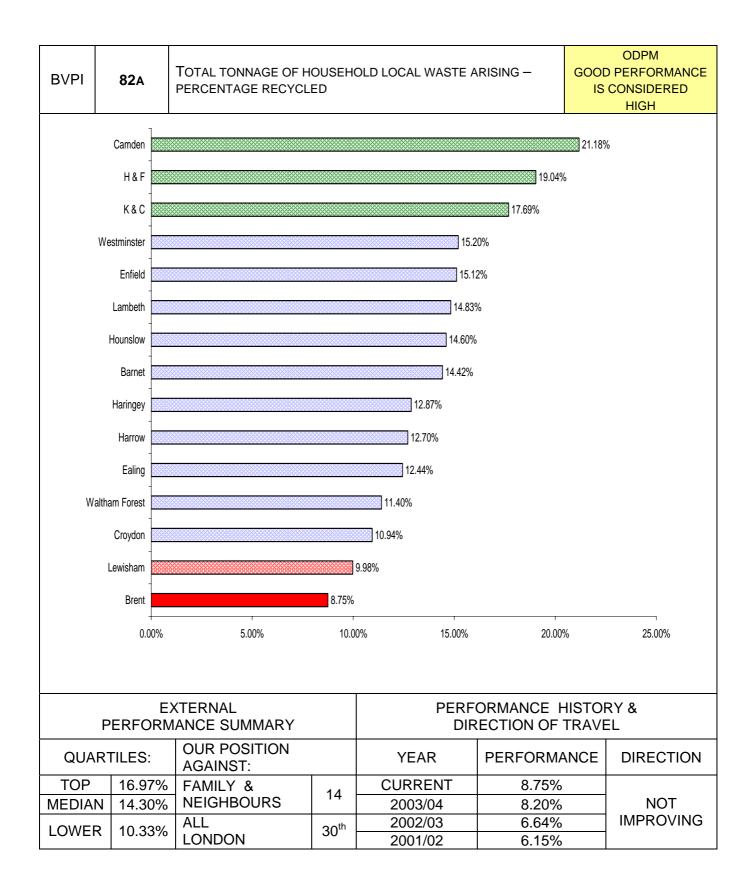

#### **ENVIRONMENT & CULTURE**

| PI          |                                                                                                       |                                    | Direction          | Page      |
|-------------|-------------------------------------------------------------------------------------------------------|------------------------------------|--------------------|-----------|
| NUMBER      | PI DESCRIPTION                                                                                        | SERVICE AREA                       | of travel          | reference |
|             | Percentage household waste recycled                                                                   | Environment &                      | ł                  |           |
| BV 82a      |                                                                                                       | Cultural Services                  | •                  | 79        |
|             | Percentage household waste composted                                                                  | Environment &                      |                    | 00        |
| BV 82b      | Number of kilograms bousehold wests collected                                                         | Cultural Services                  |                    | 80        |
| BV 84       | Number of kilograms household waste collected<br>per head                                             | Environment & Cultural Services    | $\mathbf{V}$       | 81        |
| DV 04       | Cost of household waste collection per household                                                      | Environment &                      | •                  | 01        |
| BV 86       |                                                                                                       | Cultural Services                  |                    | 82        |
|             | Percentage of residents served by kerbside                                                            | Environment &                      | -                  |           |
| BV 91       | recycling                                                                                             | Cultural Services                  |                    | 83        |
|             | Condition of principal roads                                                                          | Environment &                      | $\mathbf{\Lambda}$ |           |
| BV 96       |                                                                                                       | Cultural Services                  | •                  | 84        |
|             | Condition of non-principal roads                                                                      | Environment &                      |                    |           |
| BV 97a      |                                                                                                       | Cultural Services                  |                    | 85        |
|             | Condition of unclassified roads                                                                       | Environment &                      |                    |           |
| BV 97b      | Dead assident assuration. Number of assuration                                                        | Cultural Services                  |                    | 86        |
|             | Road accident casualties – Number of casualties – all killed/seriously injured                        | Environment &                      | $\mathbf{V}$       |           |
| BV 99ai     |                                                                                                       | Cultural Services                  | •                  | 87        |
|             | Road accident casualties - % change in number of casualties from previous year – all killed/seriously | Environment &                      |                    |           |
| BV 99aii    | injured                                                                                               | Cultural Services                  | N/A                | 88        |
| DV 99all    | Road accident casualties - % change in number of                                                      |                                    | ,, .               | 00        |
|             | casualties between most current year and average                                                      | Environment &                      |                    |           |
| BV 99aiii   | of 1994-1998 – all killed/seriously injured                                                           | Cultural Services                  | N/A                | 89        |
| DV 99am     | Road accident casualties – Number of casualties –                                                     | Environment &                      | ,, .               | 03        |
| BV 99bi     | children killed/seriously injured                                                                     | Cultural Services                  | N/A                | 90        |
| BV 9901     | Road accident casualties - % Change in number                                                         |                                    | ,, .               | 30        |
|             | of casualties from previous year – children                                                           | Environment &                      |                    |           |
| BV 99bii    | killed/seriously injured                                                                              | Cultural Services                  | N/A                | 91        |
| DV 9901     | Road accident casualties - % change in number of                                                      |                                    |                    | 31        |
|             | casualties between most current year and average                                                      | Environment &                      |                    |           |
| BV 99biii   | of 1994-1998 – children killed/seriously injured                                                      | Cultural Services                  | N/A                | 92        |
| DV 990III   | Road accident casualties – Number of casualties –                                                     | Environment &                      | _                  | 92        |
| BV 99ci     | all slight injuries                                                                                   | Cultural Services                  | $\mathbf{V}$       | 93        |
| 0 0 9 9 0 0 | Road accident casualties - % change in number of                                                      | Environment &                      | *                  | 30        |
| BV 99cii    | casualties from previous year – all slight injuries                                                   | Cultural Services                  | N/A                | 94        |
| 0 4 3 3 0 1 | Road accident casualties - % change in number of                                                      |                                    |                    | 34        |
|             | casualties between most current year and average                                                      | Environment &                      |                    |           |
|             | of 1994-1998 – all slight injuries                                                                    | Cultural Services                  | N/A                | 05        |
| BV 99ciii   | Number of temporary traffic control days caused                                                       |                                    |                    | 95        |
| DV 400      | by road works per km                                                                                  | Environment &<br>Cultural Services | →                  | 00        |
| BV 100      |                                                                                                       | Environment &                      |                    | 96        |
| BV 106      | Percentage of new homes on previously<br>developed land                                               | Cultural Services                  |                    | 97        |
| 00100       | Percentage of major planning applications within                                                      | Environment &                      |                    | 31        |
| BV 109a     | 13 weeks                                                                                              | Cultural Services                  | $\mathbf{V}$       | 98        |
|             | Percentage of minor planning applications within 8                                                    | Environment &                      |                    |           |
| BV 109b     | weeks                                                                                                 | <b>Cultural Services</b>           | Τ                  | 99        |