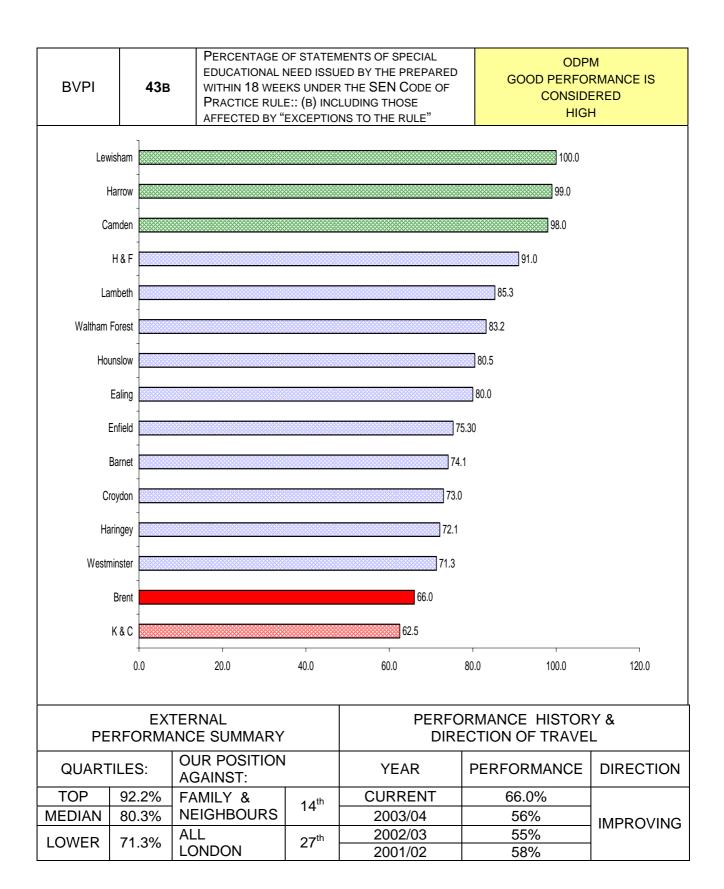

#### **CHILDREN & FAMILIES**

| PI<br>NUMBER | PI DESCRIPTION                                                                                    | SERVICE AREA           | Direction<br>of travel | Page<br>reference |
|--------------|---------------------------------------------------------------------------------------------------|------------------------|------------------------|-------------------|
| BV 33        | Youth Service expenditure per head of population                                                  | Children &<br>Families | <b>→</b>               | 43                |
| BV 34a       | Percentage of surplus places in primary schools                                                   | Children &<br>Families | 1                      | 44                |
| BV 34b       | Percentage of surplus places in secondary schools                                                 | Children &<br>Families | <b>→</b>               | 45                |
| BV 38        | Percentage of pupil achieving 5 or more A*-C<br>GCSEs                                             | Children &<br>Families | 1                      | 46                |
| BV 39        | Percentage of pupil achieving 5 or more A*-G<br>GCSEs                                             | Children &<br>Families | →                      | 47                |
| BV 40        | Percentage of pupil achieving Level 4 or above in KS2 Math tests                                  | Children &<br>Families |                        | 48                |
| BV 41        | Percentage of pupil achieving Level 4 or above in KS2 English tests                               | Children &<br>Families | ♠                      | 49                |
| BV 43a       | Percentage of SEN statements (excluding)                                                          | Children &<br>Families |                        | 50                |
| BV 43b       | Percentage of SEN statements (including)                                                          | Children &<br>Families | 1                      | 51                |
| BV 44        | Number of pupils permanently excluded                                                             | Children &<br>Families | Ū.                     | 52                |
| BV 45        | Percentage absence in secondary schools                                                           | Children &<br>Families | 1                      | 53                |
| BV 46        | Percentage absence in primary schools                                                             | Children &<br>Families |                        | 54                |
| BV 48        | Percentage of schools under special measures                                                      | Children &<br>Families |                        | 55                |
| BV 49        | Stability of Placements for Looked After Children                                                 | Children &<br>Families | ↑                      | 56                |
| BV 50        | Educational qualifications of Looked After Children                                               | Children &<br>Families | $\mathbf{h}$           | 57                |
| BV 51        | Cost of services for Looked After Children                                                        | Children &<br>Families | N/A                    | 58                |
| BV 159a      | Percentage of permanently excluded pupils<br>provided with alternative tuition (5 hours or less)  | Children &<br>Families | N/A                    | 59                |
| BV 159b      | Percentage of permanently excluded pupils<br>provided with alternative tuition (6-12 hours)       | Children &<br>Families | N/A                    | 60                |
| BV 159c      | Percentage of permanently excluded pupils<br>provided with alternative tuition (13-19 hours)      | Children &<br>Families | N/A                    | 61                |
| BV 159d      | Percentage of permanently excluded pupils<br>provided with alternative tuition (20 hours or more) | Children &<br>Families | ↑                      | 62                |
| BV 161       | Employment, education and training for care leavers                                               | Children &<br>Families | ↑                      | 63                |
| BV 162       | Reviews of child protection cases                                                                 | Children &<br>Families | ↑                      | 64                |
| BV 163       | Adoptions of children looked after                                                                | Children &<br>Families | $\mathbf{\Lambda}$     | 65                |
| BV 181a      | Percentage of pupil achieving Level 5 or above in KS3 results - English                           | Children &<br>Families | ↑                      | 66                |
| BV 181b      | Percentage of pupil achieving Level 5 or above in KS3 results - Maths                             | Children &<br>Families |                        | 67                |
| BV 181c      | Percentage of pupil achieving Level 5 or above in KS3 results - Science                           | Children &<br>Families | ↑                      | 68                |
| BV 181d      | Percentage of pupil achieving Level 5 or above in KS3 results - ICT Assessment                    | Children &<br>Families | →                      | 69                |
| BV 192a      | Quality of teaching - Average days access to<br>relevant training and development                 | Children &<br>Families |                        | 70                |