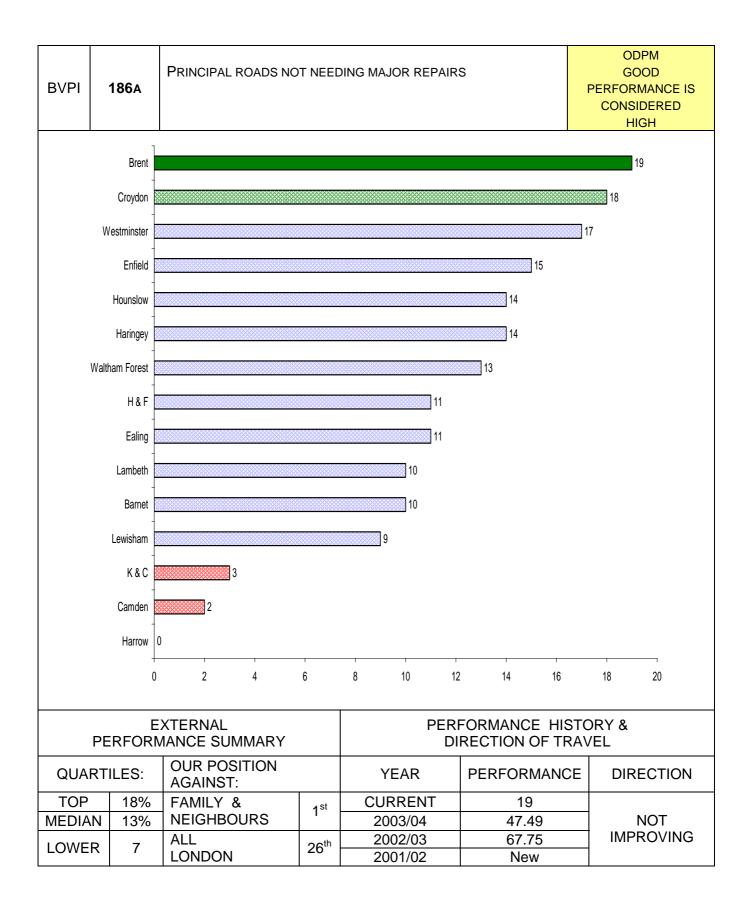

| PI<br>NUMBER   | PI DESCRIPTION                                                                                                                                     | PAGE |
|----------------|----------------------------------------------------------------------------------------------------------------------------------------------------|------|
| NONDER         | Road accident casualties - % change in number of casualties between most current year and average of 1994-1998 - children killed/seriously injured |      |
| BV 99biii      |                                                                                                                                                    | 92   |
| DV 335111      | Road accident casualties - Number of casualties - all slight injuries                                                                              | 52   |
| BV 99ci        |                                                                                                                                                    | 93   |
|                | Road accident casualties - % change in number of casualties from previous                                                                          |      |
| BV 99cii       | year - all slight injuries                                                                                                                         | 94   |
|                | Road accident casualties - % change in number of casualties between most                                                                           |      |
|                | current year and average of 1994-1998 - all slight injuries                                                                                        |      |
| BV 99ciii      |                                                                                                                                                    | 95   |
|                | Number of temporary traffic control days caused by road works per km                                                                               |      |
| BV 100         |                                                                                                                                                    | 96   |
| BV 106         | Percentage of new homes on previously developed land                                                                                               | 97   |
| BV 109a        | Percentage of major planning applications within 13 weeks                                                                                          | 98   |
| BV 109b        | Percentage of minor planning applications within 8 weeks                                                                                           | 99   |
| BV 109c        | Percentage of other planning applications within 8 weeks<br>Number of visits to libraries per 1000 population                                      | 100  |
| BV 117         | Percentage of pedestrian crossings for disabled people                                                                                             | 101  |
| BV 165         | Environmental health checklist of best practice                                                                                                    | 102  |
| BV 166a        | Trading standards checklist of best practice                                                                                                       | 103  |
| BV 166b        | Number of visits to/usage of museums per 1000 population                                                                                           | 104  |
| BV 170a        | Number of those visits that were in person per 1000 population                                                                                     | 105  |
| BV 170b        |                                                                                                                                                    | 106  |
| BVITUD         | Number of pupils in organised school trips visiting museums & galleries                                                                            | 100  |
| BV 170c        |                                                                                                                                                    | 107  |
| <u>DT 1100</u> | Percentage of footpaths and rights of way easy to use by public                                                                                    | 107  |
| BV 178         |                                                                                                                                                    | 108  |
| BV 179         | Percentage of planning searches within 10 days                                                                                                     | 109  |
|                | Percentage of roads not needing major repair - Principal road network                                                                              |      |
| BV 186a        |                                                                                                                                                    | 110  |
|                | Percentage of roads not needing major repair - non-Principal road network                                                                          |      |
| BV 186b        |                                                                                                                                                    | 111  |
| BV 187         | Condition of surface footway                                                                                                                       | 112  |
| BV 199         | Local street and environmental cleanliness                                                                                                         | 113  |
|                | The % of appeals allowed against the authorities decision to refuse planning                                                                       |      |
| BV 204         | applications                                                                                                                                       | 114  |
| BV 205         | Quality of service checklist                                                                                                                       | 115  |
|                | FINANCE & CORPORATE RESOURCES                                                                                                                      |      |
| BV 8           | Percentage of invoices paid on time                                                                                                                | 119  |
| BV 9           | Percentage of Council Tax collected                                                                                                                | 120  |
| BV 10          | Percentage of non-domestic rates collected                                                                                                         | 121  |
| D) / 70 -      | Housing Benefit Security – Number of claimants visited per 1000 caseload                                                                           | 100  |
| BV 76a         | Housing Donofit Socurity Number of investigators per 1000 secologi                                                                                 | 122  |
| DV 70k         | Housing Benefit Security – Number of investigators per 1000 caseload                                                                               | 400  |
| BV 76b         | Housing Benefit Security – Number of investigations per 1000 caseload                                                                              | 123  |
| BV 760         |                                                                                                                                                    | 104  |
| BV 76c         |                                                                                                                                                    | 124  |
|                | Housing Repetit Security – Number of prosecutions and sanctions per 1000                                                                           |      |
| BV 76d         | Housing Benefit Security – Number of prosecutions and sanctions per 1000 caseload                                                                  | 125  |

#### **ENVIRONMENT & CULTURE**

| PI          |                                                                                                       |                                    | Direction          | Page      |
|-------------|-------------------------------------------------------------------------------------------------------|------------------------------------|--------------------|-----------|
| NUMBER      | PI DESCRIPTION                                                                                        | SERVICE AREA                       | of travel          | reference |
|             | Percentage household waste recycled                                                                   | Environment &                      | ł                  |           |
| BV 82a      |                                                                                                       | Cultural Services                  | •                  | 79        |
|             | Percentage household waste composted                                                                  | Environment &                      |                    | 00        |
| BV 82b      | Number of kilograms bousehold wests collected                                                         | Cultural Services                  |                    | 80        |
| BV 84       | Number of kilograms household waste collected<br>per head                                             | Environment & Cultural Services    | $\mathbf{V}$       | 81        |
| DV 04       | Cost of household waste collection per household                                                      | Environment &                      | •                  | 01        |
| BV 86       |                                                                                                       | Cultural Services                  |                    | 82        |
|             | Percentage of residents served by kerbside                                                            | Environment &                      | -                  |           |
| BV 91       | recycling                                                                                             | Cultural Services                  |                    | 83        |
|             | Condition of principal roads                                                                          | Environment &                      | $\mathbf{\Lambda}$ |           |
| BV 96       |                                                                                                       | Cultural Services                  | •                  | 84        |
|             | Condition of non-principal roads                                                                      | Environment &                      |                    |           |
| BV 97a      |                                                                                                       | Cultural Services                  |                    | 85        |
|             | Condition of unclassified roads                                                                       | Environment &                      |                    |           |
| BV 97b      | Dead assident assuration. Number of assuration                                                        | Cultural Services                  |                    | 86        |
|             | Road accident casualties – Number of casualties – all killed/seriously injured                        | Environment &                      | $\mathbf{V}$       |           |
| BV 99ai     |                                                                                                       | Cultural Services                  | •                  | 87        |
|             | Road accident casualties - % change in number of casualties from previous year – all killed/seriously | Environment &                      |                    |           |
| BV 99aii    | injured                                                                                               | Cultural Services                  | N/A                | 88        |
| DV 99all    | Road accident casualties - % change in number of                                                      |                                    | ,, .               | 00        |
|             | casualties between most current year and average                                                      | Environment &                      |                    |           |
| BV 99aiii   | of 1994-1998 – all killed/seriously injured                                                           | Cultural Services                  | N/A                | 89        |
| DV 99am     | Road accident casualties – Number of casualties –                                                     | Environment &                      | ,, .               | 03        |
| BV 99bi     | children killed/seriously injured                                                                     | Cultural Services                  | N/A                | 90        |
| BV 9901     | Road accident casualties - % Change in number                                                         |                                    | ,, .               | 30        |
|             | of casualties from previous year – children                                                           | Environment &                      |                    |           |
| BV 99bii    | killed/seriously injured                                                                              | Cultural Services                  | N/A                | 91        |
| DV 9901     | Road accident casualties - % change in number of                                                      |                                    |                    | 31        |
|             | casualties between most current year and average                                                      | Environment &                      |                    |           |
| BV 99biii   | of 1994-1998 – children killed/seriously injured                                                      | Cultural Services                  | N/A                | 92        |
| DV 990III   | Road accident casualties – Number of casualties –                                                     | Environment &                      | _                  | 92        |
| BV 99ci     | all slight injuries                                                                                   | Cultural Services                  | $\mathbf{V}$       | 93        |
| 0 0 9 9 0 0 | Road accident casualties - % change in number of                                                      | Environment &                      | *                  | 30        |
| BV 99cii    | casualties from previous year – all slight injuries                                                   | Cultural Services                  | N/A                | 94        |
| 0 4 3 3 0 1 | Road accident casualties - % change in number of                                                      |                                    |                    | 34        |
|             | casualties between most current year and average                                                      | Environment &                      |                    |           |
|             | of 1994-1998 – all slight injuries                                                                    | Cultural Services                  | N/A                | 05        |
| BV 99ciii   | Number of temporary traffic control days caused                                                       |                                    |                    | 95        |
| DV 400      | by road works per km                                                                                  | Environment &<br>Cultural Services | →                  | 00        |
| BV 100      |                                                                                                       | Environment &                      |                    | 96        |
| BV 106      | Percentage of new homes on previously<br>developed land                                               | Cultural Services                  |                    | 97        |
| 00100       | Percentage of major planning applications within                                                      | Environment &                      |                    | 31        |
| BV 109a     | 13 weeks                                                                                              | Cultural Services                  | $\mathbf{V}$       | 98        |
|             | Percentage of minor planning applications within 8                                                    | Environment &                      |                    |           |
| BV 109b     | weeks                                                                                                 | <b>Cultural Services</b>           | Τ                  | 99        |