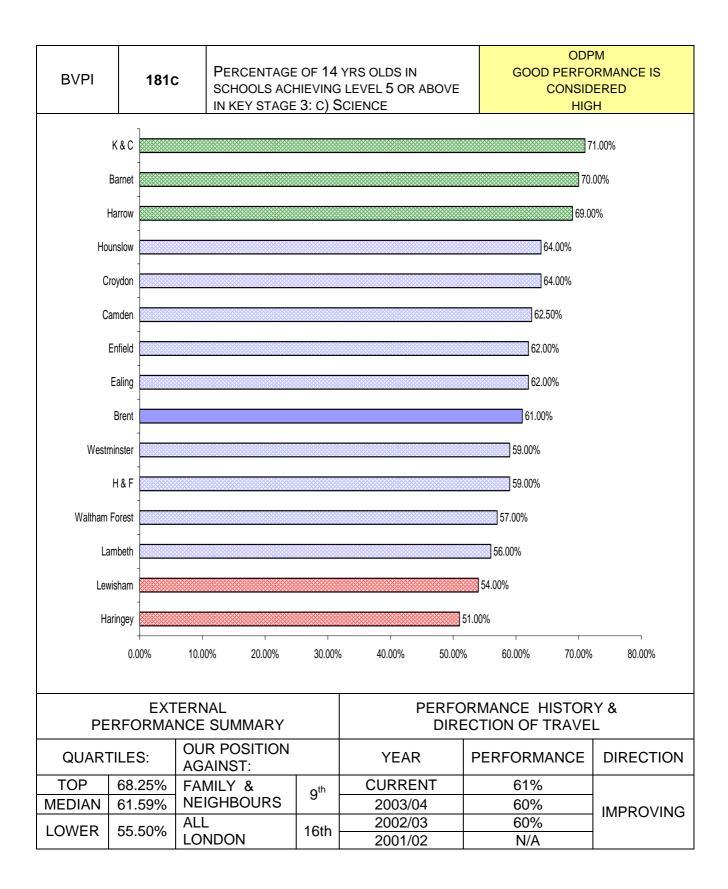

| PI<br>NUMBER | PI DESCRIPTION                                                                 | PAGE   |
|--------------|--------------------------------------------------------------------------------|--------|
| HOHDER       | CHILDREN & FAMILIES                                                            | 1.7.02 |
|              | Percentage of permanently excluded pupils provided with alternative tuition    |        |
| BV 159c      | (13-19 hours)                                                                  | 61     |
|              | Percentage of permanently excluded pupils provided with alternative tuition    |        |
| BV 159d      | (20 hours or more)                                                             | 62     |
| BV 161       | Employment, education and training for care leavers                            | 63     |
| BV 162       | Reviews of child protection cases                                              | 64     |
| BV 163       | Adoptions of children looked after                                             | 65     |
|              | Percentage of pupil achieving Level 5 or above in KS3 results - English        |        |
| BV 181a      |                                                                                | 66     |
|              | Percentage of pupil achieving Level 5 or above in KS3 results - Maths          |        |
| BV 181b      |                                                                                | 67     |
|              | Percentage of pupil achieving Level 5 or above in KS3 results - Science        |        |
| BV 181c      |                                                                                | 68     |
|              | Percentage of pupil achieving Level 5 or above in KS3 results - ICT Assessment |        |
| BV 181d      |                                                                                | 69     |
|              | Quality of teaching - Average days access to relevant training and development |        |
| BV 192a      |                                                                                | 70     |
| BV 192b      | Quality of teaching - Number of settings per teacher                           | 71     |
|              | Schools Budget as a percentage of the Schools Funding Assessment               |        |
| BV 193a      |                                                                                | 72     |
| BV 193b      | Percentage increase in Schools Budgets                                         | 73     |
| BV 194a      | Proportion of children level 5 or above, KS2 in English                        | 74     |
| BV 194b      | Proportion of children level 5 or above, KS2 in Maths                          | 75     |
|              | ENVIRONMENT & CULTURE                                                          |        |
| BV 82a       | Percentage household waste recycled                                            | 79     |
| BV 82b       | Percentage household waste composted                                           | 80     |
| BV 84        | Number of kilograms household waste collected per head                         | 81     |
| BV 86        | Cost of household waste collection per household                               | 81     |
| BV 87        | Cost of waste disposal per tonne municipal waste                               | 82     |
| BV 91        | Percentage of residents served by kerbside recycling                           | 83     |
| BV 96        | Condition of principal roads                                                   | 84     |
| BV 97a       | Condition of non-principal roads                                               | 85     |
| BV 97b       | Condition of unclassified roads                                                | 86     |
|              | Road accident casualties - Number of casualties - all killed/seriously injured |        |
| BV 99ai      |                                                                                | 87     |
|              | Road accident casualties - % change in number of casualties from previous      |        |
| BV 99aii     | year - all killed/seriously injured                                            | 88     |
|              | Road accident casualties - % change in number of casualties between most       |        |
|              | current year and average of 1994-1998 - all killed/seriously injured           |        |
| BV 99aiii    |                                                                                | 89     |
|              | Road accident casualties - Number of casualties - children killed/seriously    |        |
| BV 99bi      | injured                                                                        | 90     |
|              | Road accident casualties - % Change in number of casualties from previous      |        |
|              | year – children killed/seriously injured                                       |        |
| BV 99bii     |                                                                                | 91     |