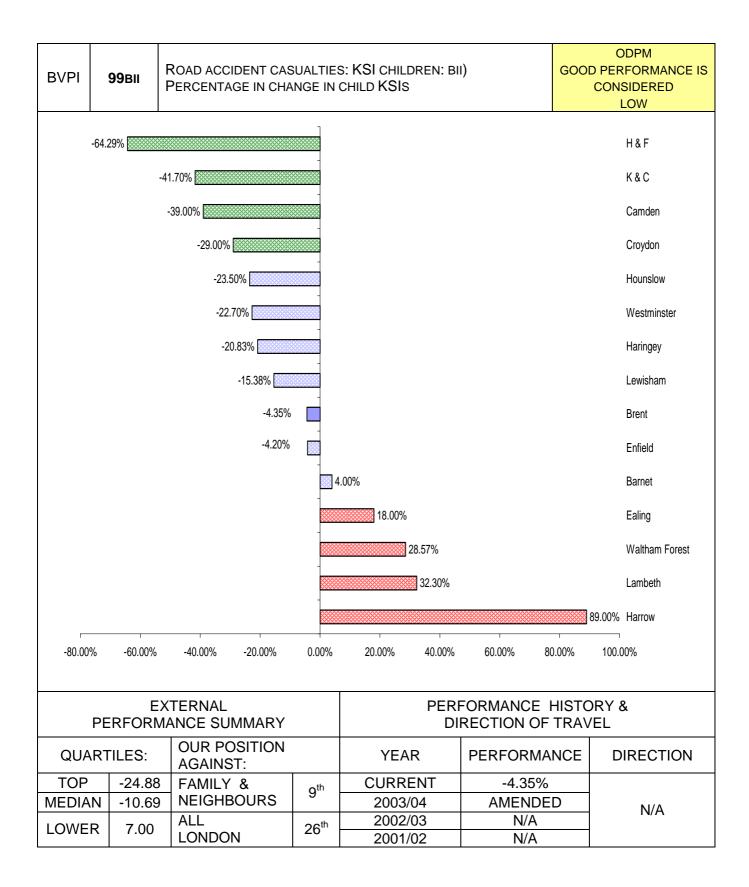

| PI<br>NUMBER | PI DESCRIPTION                                                                 | PAGE   |
|--------------|--------------------------------------------------------------------------------|--------|
| HOHDER       | CHILDREN & FAMILIES                                                            | 1.7.02 |
|              | Percentage of permanently excluded pupils provided with alternative tuition    |        |
| BV 159c      | (13-19 hours)                                                                  | 61     |
|              | Percentage of permanently excluded pupils provided with alternative tuition    |        |
| BV 159d      | (20 hours or more)                                                             | 62     |
| BV 161       | Employment, education and training for care leavers                            | 63     |
| BV 162       | Reviews of child protection cases                                              | 64     |
| BV 163       | Adoptions of children looked after                                             | 65     |
|              | Percentage of pupil achieving Level 5 or above in KS3 results - English        |        |
| BV 181a      |                                                                                | 66     |
|              | Percentage of pupil achieving Level 5 or above in KS3 results - Maths          |        |
| BV 181b      |                                                                                | 67     |
|              | Percentage of pupil achieving Level 5 or above in KS3 results - Science        |        |
| BV 181c      |                                                                                | 68     |
|              | Percentage of pupil achieving Level 5 or above in KS3 results - ICT Assessment |        |
| BV 181d      |                                                                                | 69     |
|              | Quality of teaching - Average days access to relevant training and development |        |
| BV 192a      |                                                                                | 70     |
| BV 192b      | Quality of teaching - Number of settings per teacher                           | 71     |
|              | Schools Budget as a percentage of the Schools Funding Assessment               |        |
| BV 193a      |                                                                                | 72     |
| BV 193b      | Percentage increase in Schools Budgets                                         | 73     |
| BV 194a      | Proportion of children level 5 or above, KS2 in English                        | 74     |
| BV 194b      | Proportion of children level 5 or above, KS2 in Maths                          | 75     |
|              | ENVIRONMENT & CULTURE                                                          |        |
| BV 82a       | Percentage household waste recycled                                            | 79     |
| BV 82b       | Percentage household waste composted                                           | 80     |
| BV 84        | Number of kilograms household waste collected per head                         | 81     |
| BV 86        | Cost of household waste collection per household                               | 81     |
| BV 87        | Cost of waste disposal per tonne municipal waste                               | 82     |
| BV 91        | Percentage of residents served by kerbside recycling                           | 83     |
| BV 96        | Condition of principal roads                                                   | 84     |
| BV 97a       | Condition of non-principal roads                                               | 85     |
| BV 97b       | Condition of unclassified roads                                                | 86     |
|              | Road accident casualties - Number of casualties - all killed/seriously injured |        |
| BV 99ai      |                                                                                | 87     |
|              | Road accident casualties - % change in number of casualties from previous      |        |
| BV 99aii     | year - all killed/seriously injured                                            | 88     |
|              | Road accident casualties - % change in number of casualties between most       |        |
|              | current year and average of 1994-1998 - all killed/seriously injured           |        |
| BV 99aiii    |                                                                                | 89     |
|              | Road accident casualties - Number of casualties - children killed/seriously    |        |
| BV 99bi      | injured                                                                        | 90     |
|              | Road accident casualties - % Change in number of casualties from previous      |        |
|              | year – children killed/seriously injured                                       |        |
| BV 99bii     |                                                                                | 91     |