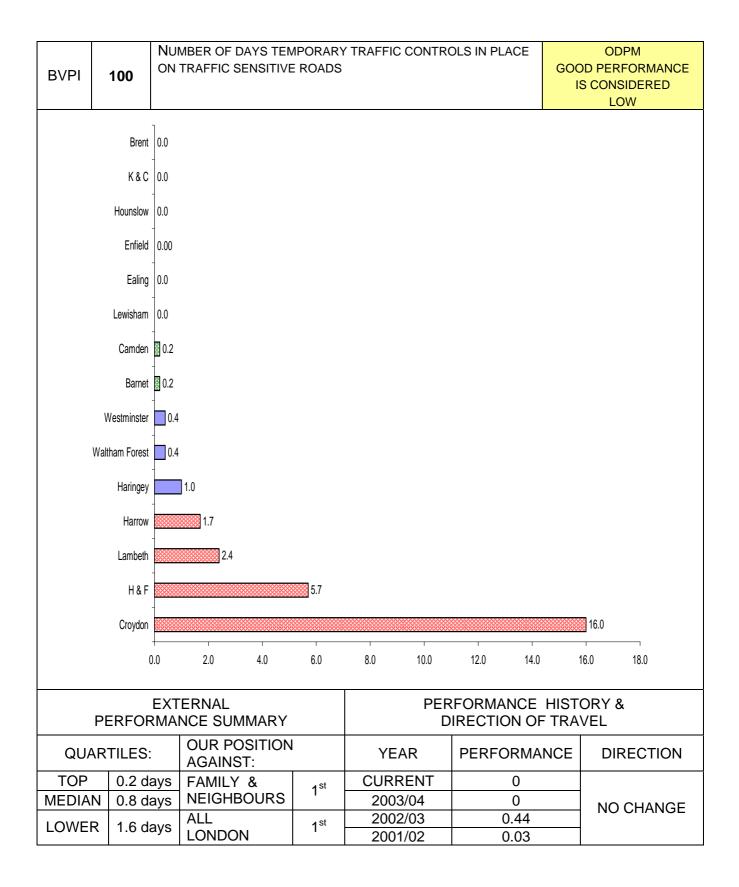

#### **ENVIRONMENT & CULTURE**

| PI          |                                                                                                       |                                    | Direction          | Page      |
|-------------|-------------------------------------------------------------------------------------------------------|------------------------------------|--------------------|-----------|
| NUMBER      | PI DESCRIPTION                                                                                        | SERVICE AREA                       | of travel          | reference |
|             | Percentage household waste recycled                                                                   | Environment &                      | ł                  |           |
| BV 82a      |                                                                                                       | Cultural Services                  | •                  | 79        |
|             | Percentage household waste composted                                                                  | Environment &                      |                    | 00        |
| BV 82b      | Number of kilograms bousehold wests collected                                                         | Cultural Services                  |                    | 80        |
| BV 84       | Number of kilograms household waste collected<br>per head                                             | Environment & Cultural Services    | $\mathbf{V}$       | 81        |
| DV 04       | Cost of household waste collection per household                                                      | Environment &                      | •                  | 01        |
| BV 86       |                                                                                                       | Cultural Services                  |                    | 82        |
|             | Percentage of residents served by kerbside                                                            | Environment &                      | -                  |           |
| BV 91       | recycling                                                                                             | Cultural Services                  |                    | 83        |
|             | Condition of principal roads                                                                          | Environment &                      | $\mathbf{\Lambda}$ |           |
| BV 96       |                                                                                                       | Cultural Services                  | •                  | 84        |
|             | Condition of non-principal roads                                                                      | Environment &                      |                    |           |
| BV 97a      |                                                                                                       | Cultural Services                  |                    | 85        |
|             | Condition of unclassified roads                                                                       | Environment &                      |                    |           |
| BV 97b      | Dead assident assuration. Number of assuration                                                        | Cultural Services                  |                    | 86        |
|             | Road accident casualties – Number of casualties – all killed/seriously injured                        | Environment &                      | $\mathbf{V}$       |           |
| BV 99ai     |                                                                                                       | Cultural Services                  | •                  | 87        |
|             | Road accident casualties - % change in number of casualties from previous year – all killed/seriously | Environment &                      |                    |           |
| BV 99aii    | injured                                                                                               | Cultural Services                  | N/A                | 88        |
| DV 99all    | Road accident casualties - % change in number of                                                      |                                    | ,, .               | 00        |
|             | casualties between most current year and average                                                      | Environment &                      |                    |           |
| BV 99aiii   | of 1994-1998 – all killed/seriously injured                                                           | Cultural Services                  | N/A                | 89        |
| DV 99am     | Road accident casualties – Number of casualties –                                                     | Environment &                      | ,, .               | 03        |
| BV 99bi     | children killed/seriously injured                                                                     | Cultural Services                  | N/A                | 90        |
| BV 9901     | Road accident casualties - % Change in number                                                         |                                    | ,, .               | 30        |
|             | of casualties from previous year – children                                                           | Environment &                      |                    |           |
| BV 99bii    | killed/seriously injured                                                                              | Cultural Services                  | N/A                | 91        |
| DV 9901     | Road accident casualties - % change in number of                                                      |                                    |                    | 31        |
|             | casualties between most current year and average                                                      | Environment &                      |                    |           |
| BV 99biii   | of 1994-1998 – children killed/seriously injured                                                      | Cultural Services                  | N/A                | 92        |
| DV 990III   | Road accident casualties – Number of casualties –                                                     | Environment &                      | _                  | 92        |
| BV 99ci     | all slight injuries                                                                                   | Cultural Services                  | $\mathbf{V}$       | 93        |
| 0 0 9 9 0 0 | Road accident casualties - % change in number of                                                      | Environment &                      | *                  | 30        |
| BV 99cii    | casualties from previous year – all slight injuries                                                   | Cultural Services                  | N/A                | 94        |
| 0 4 3 3 0 1 | Road accident casualties - % change in number of                                                      |                                    |                    | 34        |
|             | casualties between most current year and average                                                      | Environment &                      |                    |           |
|             | of 1994-1998 – all slight injuries                                                                    | Cultural Services                  | N/A                | 05        |
| BV 99ciii   | Number of temporary traffic control days caused                                                       |                                    |                    | 95        |
| DV 400      | by road works per km                                                                                  | Environment &<br>Cultural Services | →                  | 00        |
| BV 100      |                                                                                                       | Environment &                      |                    | 96        |
| BV 106      | Percentage of new homes on previously<br>developed land                                               | Cultural Services                  |                    | 97        |
| 00100       | Percentage of major planning applications within                                                      | Environment &                      |                    | 31        |
| BV 109a     | 13 weeks                                                                                              | Cultural Services                  | $\mathbf{V}$       | 98        |
|             | Percentage of minor planning applications within 8                                                    | Environment &                      |                    |           |
| BV 109b     | weeks                                                                                                 | <b>Cultural Services</b>           | Τ                  | 99        |