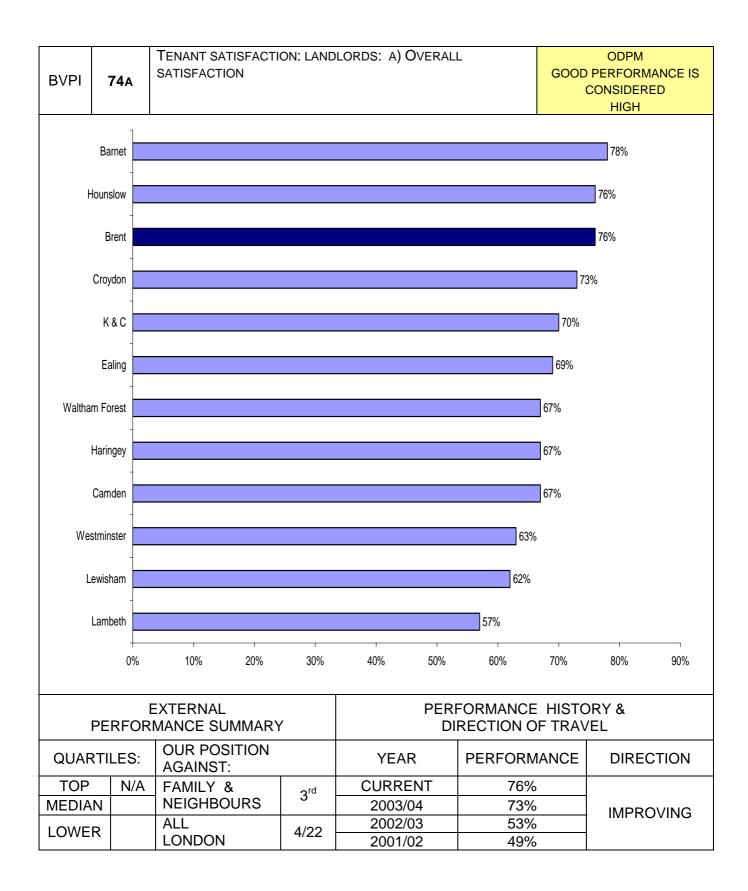

| PI NUMBER | PI DESCRIPTION                                                                | PAGE |
|-----------|-------------------------------------------------------------------------------|------|
|           | FINANCE & CORPORATE RESOURCES                                                 |      |
| BV 78b    | Speed of processing changes of circumstances to HB/CTB                        | 127  |
| BV 79a    | Accuracy of HB/CTB claims                                                     | 128  |
| BV 79b    | Accuracy of recovering overpayments                                           | 129  |
| BV 156    | Percentage of buildings accessible for disabled people                        | 130  |
| BV 157    | E-government: Percentage of e-enabled interactions                            | 131  |
|           | HOUSING & COMMUNITY CARE                                                      |      |
| BV 52     | Cost of services for intensive social care for adults                         | 135  |
| BV 53     | Intensive home care per 1000 population aged 65 or over                       | 136  |
| BV 54     | Over 65s helped to live at home per 1000 population                           | 137  |
|           | Percentage of items of equipment delivered within 7 working days              |      |
| BV 56     |                                                                               | 138  |
| BV 58     | Percentage of people receiving statements of their needs                      | 139  |
|           | Proportion of unfit private sector dwellings made fit or demolished           |      |
| BV 62     |                                                                               | 140  |
| BV 63     | Energy Efficiency - average SAP rating                                        | 141  |
| BV 64     | Number of private sector dwellings returned into occupation                   | 142  |
|           | Local Authority rent collection and arrears: proportion of rent collected     |      |
| BV 66a    |                                                                               | 143  |
|           | Satisfaction of LA tenants with overall service of landlord by All tenants    |      |
| BV 74a    |                                                                               | 144  |
|           | Satisfaction of LA tenants with overall service of landlord by BME groups     |      |
| BV 74b    |                                                                               | 145  |
|           | Satisfaction of LA tenants with overall service of landlord by non-BME groups |      |
| BV 74c    |                                                                               | 146  |
| BV 75a    | Satisfaction with participation for all tenants                               | 147  |
| BV 75b    | Satisfaction with participation for BME                                       | 148  |
| BV 75c    | Satisfaction with participation for non-BME groups                            | 149  |
| BV 176    | Domestic refuge places per 10000 population                                   | 150  |
| BV 183a   | Average length of Stay in bed and breakfast accommodation                     | 151  |
| BV 183b   | Average length of stay in hostel accommodation                                | 152  |
| BV 184a   | Proportion of LA homes which were non-decent                                  | 153  |
| BV 184b   | Percentage change in the proportion of non decent homes                       | 154  |
| BV 185    | Percentage of responsive repair jobs                                          | 155  |
| BV 195    | Acceptable waiting time for assessment                                        | 156  |
| BV 196    | Acceptable waiting time for care packages                                     | 157  |
| BV 198    | Participation in Drug Treatment Programmes                                    | 158  |
| BV 201    | Number of adults and older people receiving payments                          | 159  |
| BV 202    | Number of people sleeping rough on a single night                             | 160  |
| BV 203    | The % change in average number of families in temporary accommodation         | 161  |