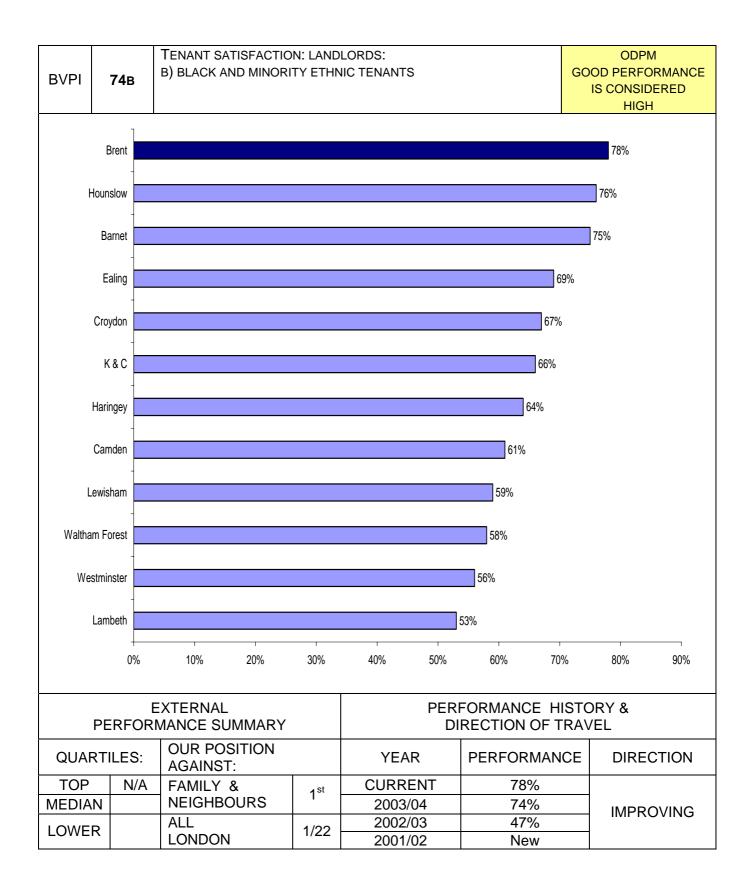

| PI NUMBER | PI DESCRIPTION                                                                | PAGE |
|-----------|-------------------------------------------------------------------------------|------|
|           | FINANCE & CORPORATE RESOURCES                                                 |      |
| BV 78b    | Speed of processing changes of circumstances to HB/CTB                        | 127  |
| BV 79a    | Accuracy of HB/CTB claims                                                     | 128  |
| BV 79b    | Accuracy of recovering overpayments                                           | 129  |
| BV 156    | Percentage of buildings accessible for disabled people                        | 130  |
| BV 157    | E-government: Percentage of e-enabled interactions                            | 131  |
|           | HOUSING & COMMUNITY CARE                                                      |      |
| BV 52     | Cost of services for intensive social care for adults                         | 135  |
| BV 53     | Intensive home care per 1000 population aged 65 or over                       | 136  |
| BV 54     | Over 65s helped to live at home per 1000 population                           | 137  |
|           | Percentage of items of equipment delivered within 7 working days              |      |
| BV 56     |                                                                               | 138  |
| BV 58     | Percentage of people receiving statements of their needs                      | 139  |
|           | Proportion of unfit private sector dwellings made fit or demolished           |      |
| BV 62     |                                                                               | 140  |
| BV 63     | Energy Efficiency - average SAP rating                                        | 141  |
| BV 64     | Number of private sector dwellings returned into occupation                   | 142  |
|           | Local Authority rent collection and arrears: proportion of rent collected     |      |
| BV 66a    |                                                                               | 143  |
|           | Satisfaction of LA tenants with overall service of landlord by All tenants    |      |
| BV 74a    |                                                                               | 144  |
|           | Satisfaction of LA tenants with overall service of landlord by BME groups     |      |
| BV 74b    |                                                                               | 145  |
|           | Satisfaction of LA tenants with overall service of landlord by non-BME groups |      |
| BV 74c    |                                                                               | 146  |
| BV 75a    | Satisfaction with participation for all tenants                               | 147  |
| BV 75b    | Satisfaction with participation for BME                                       | 148  |
| BV 75c    | Satisfaction with participation for non-BME groups                            | 149  |
| BV 176    | Domestic refuge places per 10000 population                                   | 150  |
| BV 183a   | Average length of Stay in bed and breakfast accommodation                     | 151  |
| BV 183b   | Average length of stay in hostel accommodation                                | 152  |
| BV 184a   | Proportion of LA homes which were non-decent                                  | 153  |
| BV 184b   | Percentage change in the proportion of non decent homes                       | 154  |
| BV 185    | Percentage of responsive repair jobs                                          | 155  |
| BV 195    | Acceptable waiting time for assessment                                        | 156  |
| BV 196    | Acceptable waiting time for care packages                                     | 157  |
| BV 198    | Participation in Drug Treatment Programmes                                    | 158  |
| BV 201    | Number of adults and older people receiving payments                          | 159  |
| BV 202    | Number of people sleeping rough on a single night                             | 160  |
| BV 203    | The % change in average number of families in temporary accommodation         | 161  |