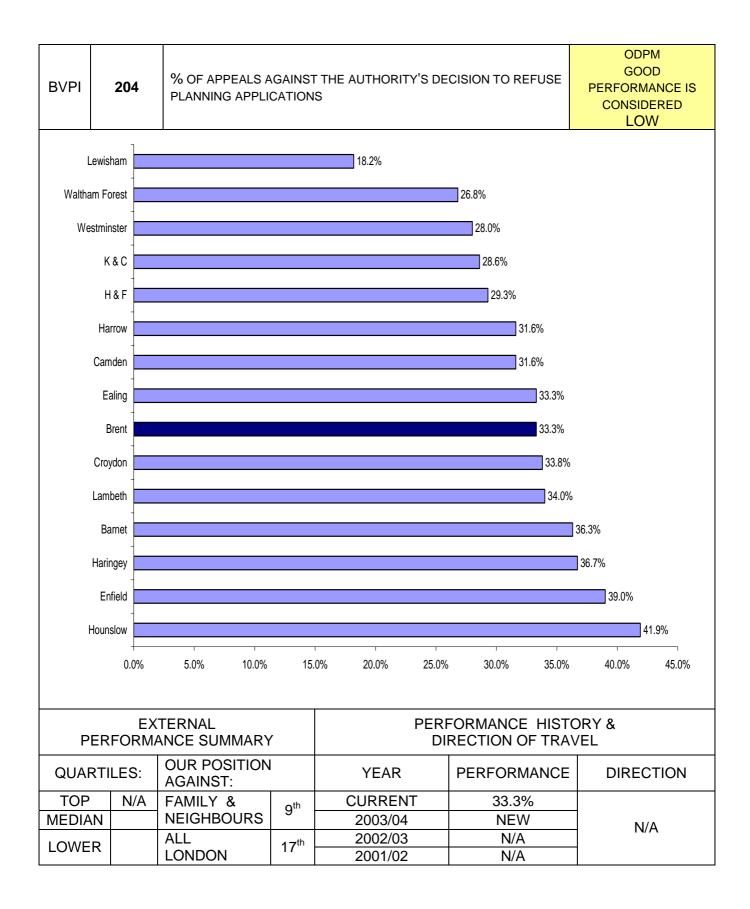

| PI<br>NUMBER   | PI DESCRIPTION                                                                                                                                     | PAGE |
|----------------|----------------------------------------------------------------------------------------------------------------------------------------------------|------|
| NONDER         | Road accident casualties - % change in number of casualties between most current year and average of 1994-1998 - children killed/seriously injured |      |
| BV 99biii      |                                                                                                                                                    | 92   |
| DV 335111      | Road accident casualties - Number of casualties - all slight injuries                                                                              | 52   |
| BV 99ci        |                                                                                                                                                    | 93   |
|                | Road accident casualties - % change in number of casualties from previous                                                                          |      |
| BV 99cii       | year - all slight injuries                                                                                                                         | 94   |
|                | Road accident casualties - % change in number of casualties between most                                                                           |      |
|                | current year and average of 1994-1998 - all slight injuries                                                                                        |      |
| BV 99ciii      |                                                                                                                                                    | 95   |
|                | Number of temporary traffic control days caused by road works per km                                                                               |      |
| BV 100         |                                                                                                                                                    | 96   |
| BV 106         | Percentage of new homes on previously developed land                                                                                               | 97   |
| BV 109a        | Percentage of major planning applications within 13 weeks                                                                                          | 98   |
| BV 109b        | Percentage of minor planning applications within 8 weeks                                                                                           | 99   |
| BV 109c        | Percentage of other planning applications within 8 weeks<br>Number of visits to libraries per 1000 population                                      | 100  |
| BV 117         | Percentage of pedestrian crossings for disabled people                                                                                             | 101  |
| BV 165         | Environmental health checklist of best practice                                                                                                    | 102  |
| BV 166a        | Trading standards checklist of best practice                                                                                                       | 103  |
| BV 166b        | Number of visits to/usage of museums per 1000 population                                                                                           | 104  |
| BV 170a        | Number of those visits that were in person per 1000 population                                                                                     | 105  |
| BV 170b        |                                                                                                                                                    | 106  |
| BVITUD         | Number of pupils in organised school trips visiting museums & galleries                                                                            | 100  |
| BV 170c        |                                                                                                                                                    | 107  |
| <u>DT 1100</u> | Percentage of footpaths and rights of way easy to use by public                                                                                    | 107  |
| BV 178         |                                                                                                                                                    | 108  |
| BV 179         | Percentage of planning searches within 10 days                                                                                                     | 109  |
|                | Percentage of roads not needing major repair - Principal road network                                                                              |      |
| BV 186a        |                                                                                                                                                    | 110  |
|                | Percentage of roads not needing major repair - non-Principal road network                                                                          |      |
| BV 186b        |                                                                                                                                                    | 111  |
| BV 187         | Condition of surface footway                                                                                                                       | 112  |
| BV 199         | Local street and environmental cleanliness                                                                                                         | 113  |
|                | The % of appeals allowed against the authorities decision to refuse planning                                                                       |      |
| BV 204         | applications                                                                                                                                       | 114  |
| BV 205         | Quality of service checklist                                                                                                                       | 115  |
|                | FINANCE & CORPORATE RESOURCES                                                                                                                      |      |
| BV 8           | Percentage of invoices paid on time                                                                                                                | 119  |
| BV 9           | Percentage of Council Tax collected                                                                                                                | 120  |
| BV 10          | Percentage of non-domestic rates collected                                                                                                         | 121  |
| D) / 70 -      | Housing Benefit Security – Number of claimants visited per 1000 caseload                                                                           | 100  |
| BV 76a         | Housing Donofit Socurity Number of investigators per 1000 secologi                                                                                 | 122  |
| DV 70k         | Housing Benefit Security – Number of investigators per 1000 caseload                                                                               | 400  |
| BV 76b         | Housing Benefit Security – Number of investigations per 1000 caseload                                                                              | 123  |
| BV 760         |                                                                                                                                                    | 104  |
| BV 76c         |                                                                                                                                                    | 124  |
|                | Housing Repetit Security – Number of prosecutions and sanctions per 1000                                                                           |      |
| BV 76d         | Housing Benefit Security – Number of prosecutions and sanctions per 1000 caseload                                                                  | 125  |