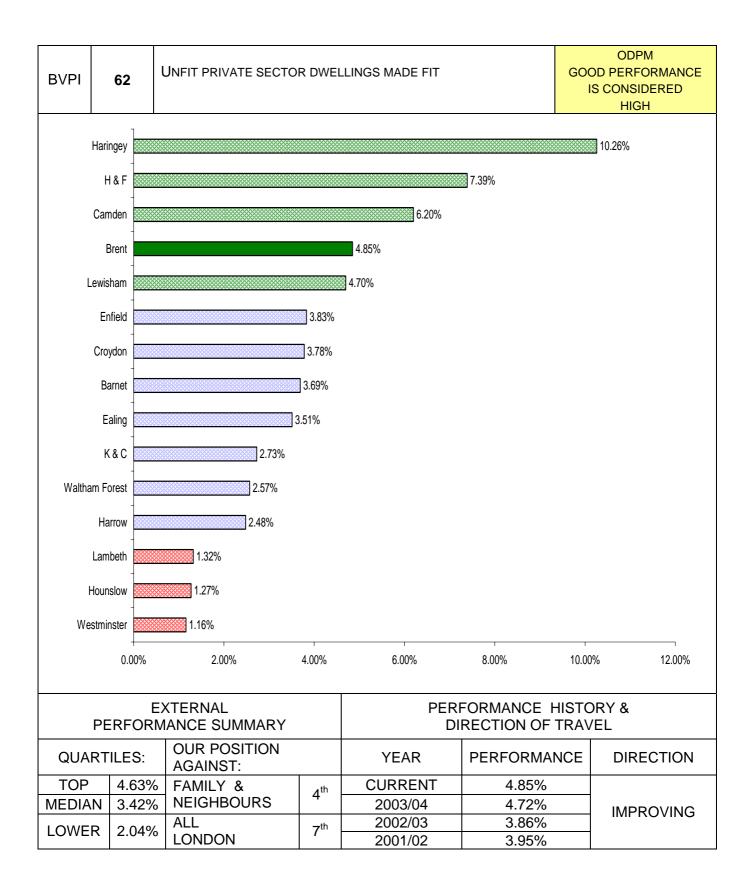

| PI NUMBER | PI DESCRIPTION                                                                | PAGE |
|-----------|-------------------------------------------------------------------------------|------|
|           | FINANCE & CORPORATE RESOURCES                                                 |      |
| BV 78b    | Speed of processing changes of circumstances to HB/CTB                        | 127  |
| BV 79a    | Accuracy of HB/CTB claims                                                     | 128  |
| BV 79b    | Accuracy of recovering overpayments                                           | 129  |
| BV 156    | Percentage of buildings accessible for disabled people                        | 130  |
| BV 157    | E-government: Percentage of e-enabled interactions                            | 131  |
|           | HOUSING & COMMUNITY CARE                                                      |      |
| BV 52     | Cost of services for intensive social care for adults                         | 135  |
| BV 53     | Intensive home care per 1000 population aged 65 or over                       | 136  |
| BV 54     | Over 65s helped to live at home per 1000 population                           | 137  |
|           | Percentage of items of equipment delivered within 7 working days              |      |
| BV 56     |                                                                               | 138  |
| BV 58     | Percentage of people receiving statements of their needs                      | 139  |
|           | Proportion of unfit private sector dwellings made fit or demolished           |      |
| BV 62     |                                                                               | 140  |
| BV 63     | Energy Efficiency - average SAP rating                                        | 141  |
| BV 64     | Number of private sector dwellings returned into occupation                   | 142  |
|           | Local Authority rent collection and arrears: proportion of rent collected     |      |
| BV 66a    |                                                                               | 143  |
|           | Satisfaction of LA tenants with overall service of landlord by All tenants    |      |
| BV 74a    |                                                                               | 144  |
|           | Satisfaction of LA tenants with overall service of landlord by BME groups     |      |
| BV 74b    |                                                                               | 145  |
|           | Satisfaction of LA tenants with overall service of landlord by non-BME groups |      |
| BV 74c    |                                                                               | 146  |
| BV 75a    | Satisfaction with participation for all tenants                               | 147  |
| BV 75b    | Satisfaction with participation for BME                                       | 148  |
| BV 75c    | Satisfaction with participation for non-BME groups                            | 149  |
| BV 176    | Domestic refuge places per 10000 population                                   | 150  |
| BV 183a   | Average length of Stay in bed and breakfast accommodation                     | 151  |
| BV 183b   | Average length of stay in hostel accommodation                                | 152  |
| BV 184a   | Proportion of LA homes which were non-decent                                  | 153  |
| BV 184b   | Percentage change in the proportion of non decent homes                       | 154  |
| BV 185    | Percentage of responsive repair jobs                                          | 155  |
| BV 195    | Acceptable waiting time for assessment                                        | 156  |
| BV 196    | Acceptable waiting time for care packages                                     | 157  |
| BV 198    | Participation in Drug Treatment Programmes                                    | 158  |
| BV 201    | Number of adults and older people receiving payments                          | 159  |
| BV 202    | Number of people sleeping rough on a single night                             | 160  |
| BV 203    | The % change in average number of families in temporary accommodation         | 161  |