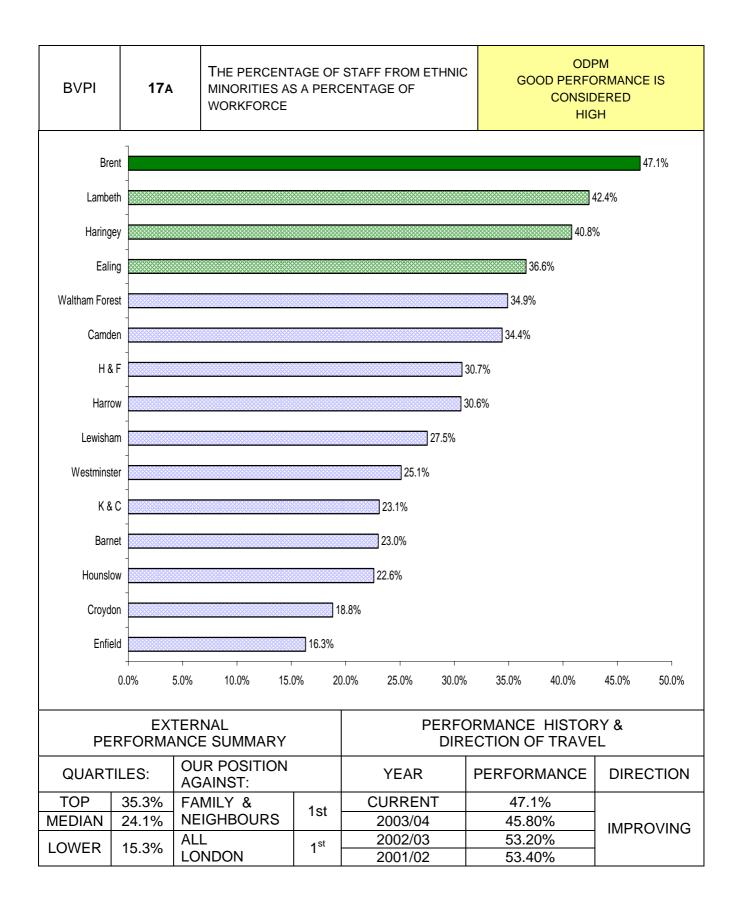

#### **CENTRAL UNITS**

| PI<br>NUMBER | PI DESCRIPTION                                                             | SERVICE AREA   | Direction<br>of travel | Page<br>reference |
|--------------|----------------------------------------------------------------------------|----------------|------------------------|-------------------|
| BV 2a        | The equality standard for local government in<br>England                   | Central<br>HR  | <b>→</b>               | 23                |
| BV 2b        | Duty to promote race equality                                              | Central<br>HR  |                        | 24                |
| BV 11a       | Percentage of top 5% earners that are women                                | Central<br>HR  | $\mathbf{+}$           | 25                |
| BV 11b       | Percentage of top 5% earners from black and<br>minority ethnic communities | Central<br>HR  | $\bullet$              | 26                |
| BV 12        | Number of working days lost due to sickness absence                        | Central<br>HR  |                        | 27                |
| BV 14        | Percentage of early retirements                                            | Central<br>HR  |                        | 28                |
| BV 15        | Percentage of ill health retirements                                       | Central<br>HR  |                        | 29                |
| BV 16a       | Percentage of disabled employees                                           | Central<br>HR  |                        | 30                |
| BV 16b       | Percentage of economically active disabled<br>community population         | Central<br>HR  | →                      | 31                |
| BV 17a       | Percentage of black and ethnic minority employees                          | Central<br>HR  |                        | 32                |
| BV 17b       | Percentage of economically active minority ethnic community population     | Central<br>HR  | <b>→</b>               | 33                |
| BV 126       | Domestic burglaries per 1000 household                                     | Central<br>PRU | $\mathbf{\Lambda}$     | 34                |
| BV 127e      | Robberies per 1000 population                                              | Central<br>PRU | V                      | 35                |
| BV 128       | Vehicle crimes per 1000 population                                         | Central<br>PRU |                        | 36                |
| *BV 174      | Racial incidents per 100000 population                                     | Central<br>PRU | *                      | 37                |
| *BV 175      | Racial incidents with further action                                       | Central<br>PRU | *                      | 38                |
| BV 177       | Percentage of authority expenditure on<br>Community Legal Services         | Central<br>PRU | <b>→</b>               | 39                |
| BV 197       | Teenage Pregnancies                                                        | Central<br>PRU | $\mathbf{\Lambda}$     | 40                |