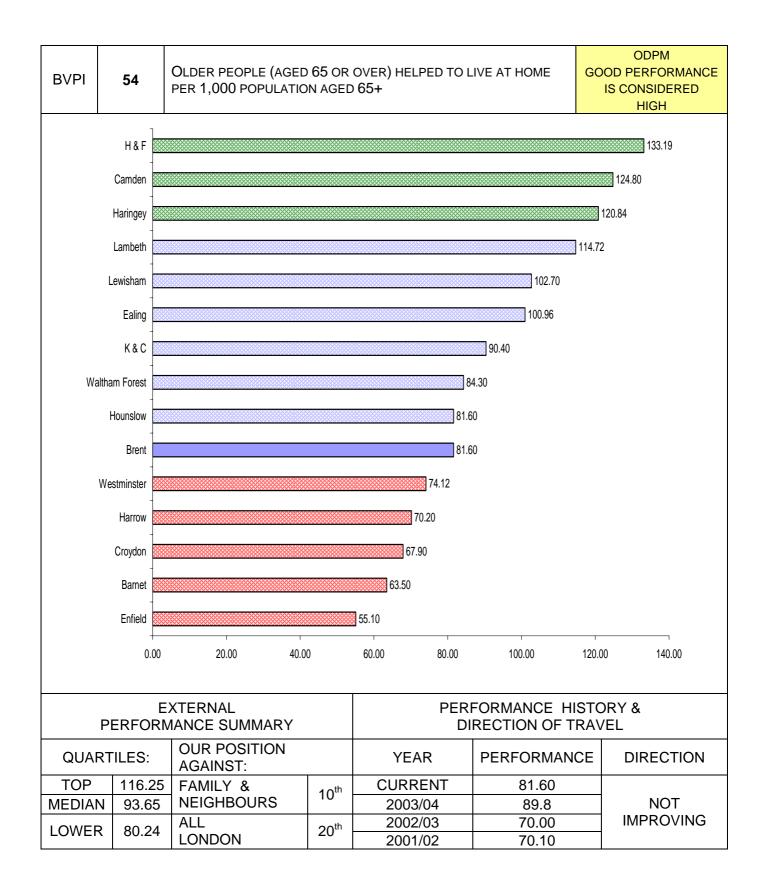

| PI NUMBER | PI DESCRIPTION                                                                | PAGE |
|-----------|-------------------------------------------------------------------------------|------|
|           | FINANCE & CORPORATE RESOURCES                                                 |      |
| BV 78b    | Speed of processing changes of circumstances to HB/CTB                        | 127  |
| BV 79a    | Accuracy of HB/CTB claims                                                     | 128  |
| BV 79b    | Accuracy of recovering overpayments                                           | 129  |
| BV 156    | Percentage of buildings accessible for disabled people                        | 130  |
| BV 157    | E-government: Percentage of e-enabled interactions                            | 131  |
|           | HOUSING & COMMUNITY CARE                                                      |      |
| BV 52     | Cost of services for intensive social care for adults                         | 135  |
| BV 53     | Intensive home care per 1000 population aged 65 or over                       | 136  |
| BV 54     | Over 65s helped to live at home per 1000 population                           | 137  |
|           | Percentage of items of equipment delivered within 7 working days              |      |
| BV 56     |                                                                               | 138  |
| BV 58     | Percentage of people receiving statements of their needs                      | 139  |
|           | Proportion of unfit private sector dwellings made fit or demolished           |      |
| BV 62     |                                                                               | 140  |
| BV 63     | Energy Efficiency - average SAP rating                                        | 141  |
| BV 64     | Number of private sector dwellings returned into occupation                   | 142  |
|           | Local Authority rent collection and arrears: proportion of rent collected     |      |
| BV 66a    |                                                                               | 143  |
|           | Satisfaction of LA tenants with overall service of landlord by All tenants    |      |
| BV 74a    |                                                                               | 144  |
|           | Satisfaction of LA tenants with overall service of landlord by BME groups     |      |
| BV 74b    |                                                                               | 145  |
|           | Satisfaction of LA tenants with overall service of landlord by non-BME groups |      |
| BV 74c    |                                                                               | 146  |
| BV 75a    | Satisfaction with participation for all tenants                               | 147  |
| BV 75b    | Satisfaction with participation for BME                                       | 148  |
| BV 75c    | Satisfaction with participation for non-BME groups                            | 149  |
| BV 176    | Domestic refuge places per 10000 population                                   | 150  |
| BV 183a   | Average length of Stay in bed and breakfast accommodation                     | 151  |
| BV 183b   | Average length of stay in hostel accommodation                                | 152  |
| BV 184a   | Proportion of LA homes which were non-decent                                  | 153  |
| BV 184b   | Percentage change in the proportion of non decent homes                       | 154  |
| BV 185    | Percentage of responsive repair jobs                                          | 155  |
| BV 195    | Acceptable waiting time for assessment                                        | 156  |
| BV 196    | Acceptable waiting time for care packages                                     | 157  |
| BV 198    | Participation in Drug Treatment Programmes                                    | 158  |
| BV 201    | Number of adults and older people receiving payments                          | 159  |
| BV 202    | Number of people sleeping rough on a single night                             | 160  |
| BV 203    | The % change in average number of families in temporary accommodation         | 161  |