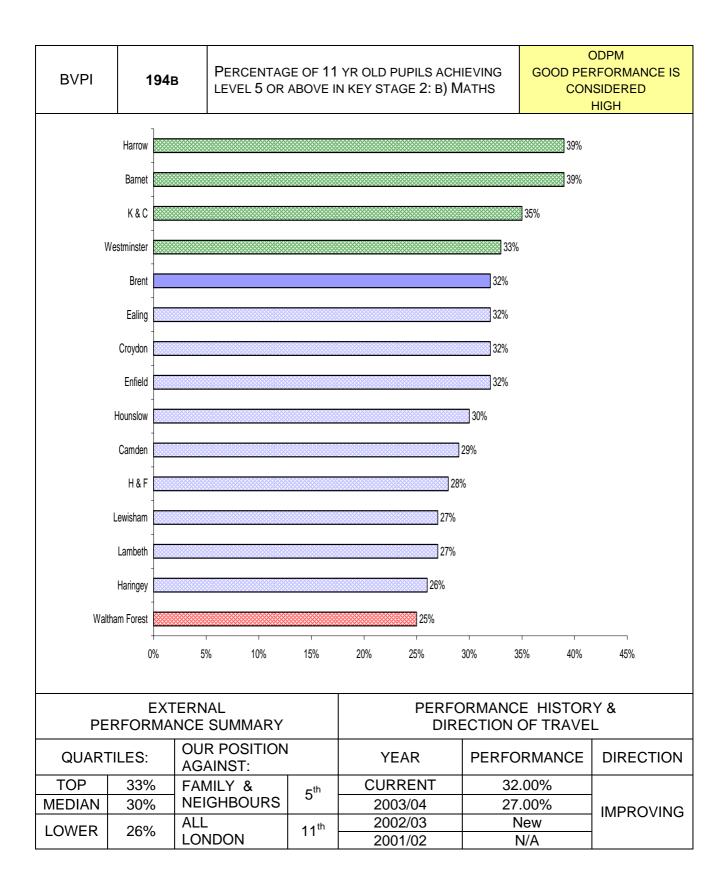

#### **CHILDREN & FAMILIES**

| PI<br>NUMBER | PIDESCRIPTION                                                       | SERVICE AREA           | Direction<br>of travel | Page<br>reference |
|--------------|---------------------------------------------------------------------|------------------------|------------------------|-------------------|
| BV 192b      | Quality of teaching - Number of settings per<br>teacher             | Children &<br>Families | 1                      | 71                |
| BV 193a      | Schools Budget as a percentage of the Schools<br>Funding Assessment | Children &<br>Families | 1                      | 72                |
| BV 193b      | Percentage increase in Schools Budgets                              | Children &<br>Families | $\bullet$              | 73                |
| BV 194a      | Proportion of children level 5 or above, KS2 in English             | Children &<br>Families | $\mathbf{\Lambda}$     | 74                |
| BV 194b      | Proportion of children level 5 or above, KS2 in Maths               | Children &<br>Families | 1                      | 75                |