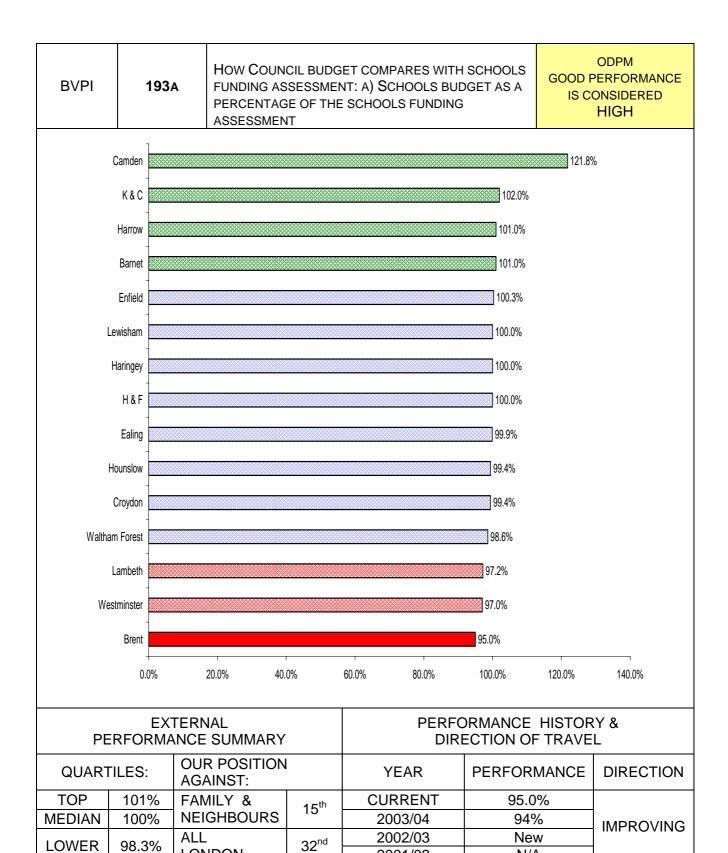

#### **CHILDREN & FAMILIES**

| PI<br>NUMBER | PIDESCRIPTION                                                       | SERVICE AREA           | Direction<br>of travel | Page<br>reference |
|--------------|---------------------------------------------------------------------|------------------------|------------------------|-------------------|
| BV 192b      | Quality of teaching - Number of settings per<br>teacher             | Children &<br>Families | 1                      | 71                |
| BV 193a      | Schools Budget as a percentage of the Schools<br>Funding Assessment | Children &<br>Families | 1                      | 72                |
| BV 193b      | Percentage increase in Schools Budgets                              | Children &<br>Families | $\bullet$              | 73                |
| BV 194a      | Proportion of children level 5 or above, KS2 in English             | Children &<br>Families | $\mathbf{\Lambda}$     | 74                |
| BV 194b      | Proportion of children level 5 or above, KS2 in Maths               | Children &<br>Families | 1                      | 75                |