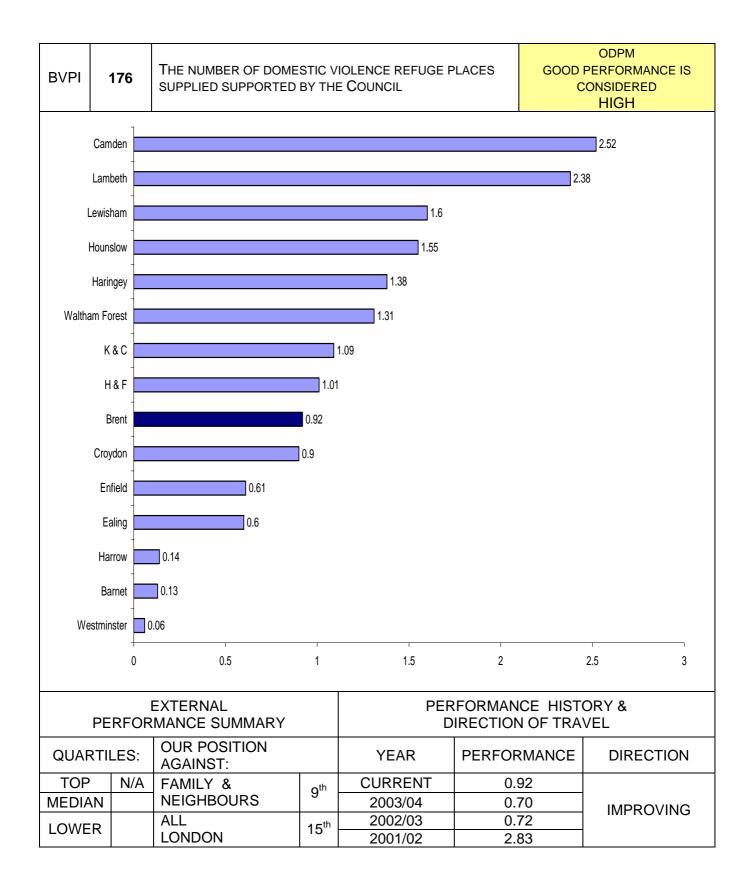

| PI NUMBER | PI DESCRIPTION                                                                | PAGE |
|-----------|-------------------------------------------------------------------------------|------|
|           | FINANCE & CORPORATE RESOURCES                                                 |      |
| BV 78b    | Speed of processing changes of circumstances to HB/CTB                        | 127  |
| BV 79a    | Accuracy of HB/CTB claims                                                     | 128  |
| BV 79b    | Accuracy of recovering overpayments                                           | 129  |
| BV 156    | Percentage of buildings accessible for disabled people                        | 130  |
| BV 157    | E-government: Percentage of e-enabled interactions                            | 131  |
|           | HOUSING & COMMUNITY CARE                                                      |      |
| BV 52     | Cost of services for intensive social care for adults                         | 135  |
| BV 53     | Intensive home care per 1000 population aged 65 or over                       | 136  |
| BV 54     | Over 65s helped to live at home per 1000 population                           | 137  |
|           | Percentage of items of equipment delivered within 7 working days              |      |
| BV 56     |                                                                               | 138  |
| BV 58     | Percentage of people receiving statements of their needs                      | 139  |
|           | Proportion of unfit private sector dwellings made fit or demolished           |      |
| BV 62     |                                                                               | 140  |
| BV 63     | Energy Efficiency - average SAP rating                                        | 141  |
| BV 64     | Number of private sector dwellings returned into occupation                   | 142  |
|           | Local Authority rent collection and arrears: proportion of rent collected     |      |
| BV 66a    |                                                                               | 143  |
|           | Satisfaction of LA tenants with overall service of landlord by All tenants    |      |
| BV 74a    |                                                                               | 144  |
|           | Satisfaction of LA tenants with overall service of landlord by BME groups     |      |
| BV 74b    |                                                                               | 145  |
|           | Satisfaction of LA tenants with overall service of landlord by non-BME groups |      |
| BV 74c    |                                                                               | 146  |
| BV 75a    | Satisfaction with participation for all tenants                               | 147  |
| BV 75b    | Satisfaction with participation for BME                                       | 148  |
| BV 75c    | Satisfaction with participation for non-BME groups                            | 149  |
| BV 176    | Domestic refuge places per 10000 population                                   | 150  |
| BV 183a   | Average length of Stay in bed and breakfast accommodation                     | 151  |
| BV 183b   | Average length of stay in hostel accommodation                                | 152  |
| BV 184a   | Proportion of LA homes which were non-decent                                  | 153  |
| BV 184b   | Percentage change in the proportion of non decent homes                       | 154  |
| BV 185    | Percentage of responsive repair jobs                                          | 155  |
| BV 195    | Acceptable waiting time for assessment                                        | 156  |
| BV 196    | Acceptable waiting time for care packages                                     | 157  |
| BV 198    | Participation in Drug Treatment Programmes                                    | 158  |
| BV 201    | Number of adults and older people receiving payments                          | 159  |
| BV 202    | Number of people sleeping rough on a single night                             | 160  |
| BV 203    | The % change in average number of families in temporary accommodation         | 161  |