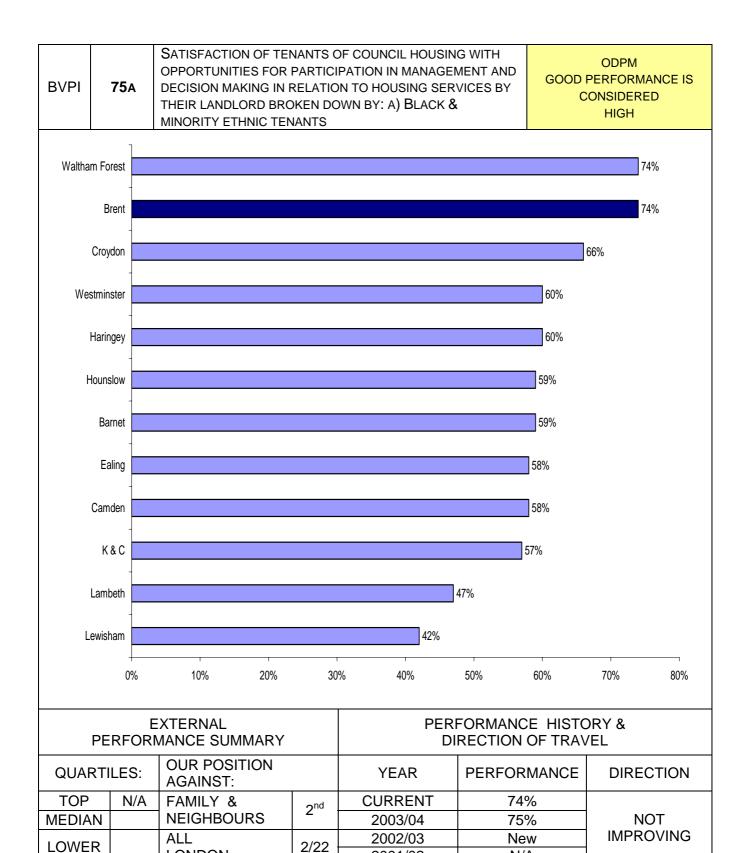

| PI NUMBER | PI DESCRIPTION                                                                | PAGE |
|-----------|-------------------------------------------------------------------------------|------|
|           | FINANCE & CORPORATE RESOURCES                                                 |      |
| BV 78b    | Speed of processing changes of circumstances to HB/CTB                        | 127  |
| BV 79a    | Accuracy of HB/CTB claims                                                     | 128  |
| BV 79b    | Accuracy of recovering overpayments                                           | 129  |
| BV 156    | Percentage of buildings accessible for disabled people                        | 130  |
| BV 157    | E-government: Percentage of e-enabled interactions                            | 131  |
|           | HOUSING & COMMUNITY CARE                                                      |      |
| BV 52     | Cost of services for intensive social care for adults                         | 135  |
| BV 53     | Intensive home care per 1000 population aged 65 or over                       | 136  |
| BV 54     | Over 65s helped to live at home per 1000 population                           | 137  |
|           | Percentage of items of equipment delivered within 7 working days              |      |
| BV 56     |                                                                               | 138  |
| BV 58     | Percentage of people receiving statements of their needs                      | 139  |
|           | Proportion of unfit private sector dwellings made fit or demolished           |      |
| BV 62     |                                                                               | 140  |
| BV 63     | Energy Efficiency - average SAP rating                                        | 141  |
| BV 64     | Number of private sector dwellings returned into occupation                   | 142  |
|           | Local Authority rent collection and arrears: proportion of rent collected     |      |
| BV 66a    |                                                                               | 143  |
|           | Satisfaction of LA tenants with overall service of landlord by All tenants    |      |
| BV 74a    |                                                                               | 144  |
|           | Satisfaction of LA tenants with overall service of landlord by BME groups     |      |
| BV 74b    |                                                                               | 145  |
|           | Satisfaction of LA tenants with overall service of landlord by non-BME groups |      |
| BV 74c    |                                                                               | 146  |
| BV 75a    | Satisfaction with participation for all tenants                               | 147  |
| BV 75b    | Satisfaction with participation for BME                                       | 148  |
| BV 75c    | Satisfaction with participation for non-BME groups                            | 149  |
| BV 176    | Domestic refuge places per 10000 population                                   | 150  |
| BV 183a   | Average length of Stay in bed and breakfast accommodation                     | 151  |
| BV 183b   | Average length of stay in hostel accommodation                                | 152  |
| BV 184a   | Proportion of LA homes which were non-decent                                  | 153  |
| BV 184b   | Percentage change in the proportion of non decent homes                       | 154  |
| BV 185    | Percentage of responsive repair jobs                                          | 155  |
| BV 195    | Acceptable waiting time for assessment                                        | 156  |
| BV 196    | Acceptable waiting time for care packages                                     | 157  |
| BV 198    | Participation in Drug Treatment Programmes                                    | 158  |
| BV 201    | Number of adults and older people receiving payments                          | 159  |
| BV 202    | Number of people sleeping rough on a single night                             | 160  |
| BV 203    | The % change in average number of families in temporary accommodation         | 161  |