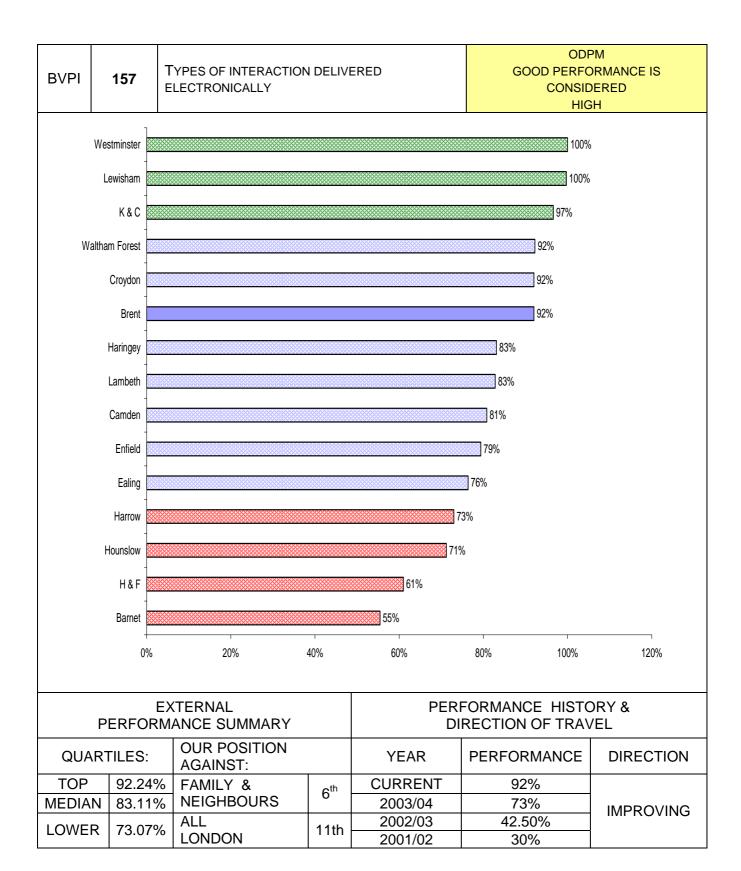

| PI NUMBER | PI DESCRIPTION                                                                | PAGE |
|-----------|-------------------------------------------------------------------------------|------|
|           | FINANCE & CORPORATE RESOURCES                                                 |      |
| BV 78b    | Speed of processing changes of circumstances to HB/CTB                        | 127  |
| BV 79a    | Accuracy of HB/CTB claims                                                     | 128  |
| BV 79b    | Accuracy of recovering overpayments                                           | 129  |
| BV 156    | Percentage of buildings accessible for disabled people                        | 130  |
| BV 157    | E-government: Percentage of e-enabled interactions                            | 131  |
|           | HOUSING & COMMUNITY CARE                                                      |      |
| BV 52     | Cost of services for intensive social care for adults                         | 135  |
| BV 53     | Intensive home care per 1000 population aged 65 or over                       | 136  |
| BV 54     | Over 65s helped to live at home per 1000 population                           | 137  |
|           | Percentage of items of equipment delivered within 7 working days              |      |
| BV 56     |                                                                               | 138  |
| BV 58     | Percentage of people receiving statements of their needs                      | 139  |
|           | Proportion of unfit private sector dwellings made fit or demolished           |      |
| BV 62     |                                                                               | 140  |
| BV 63     | Energy Efficiency - average SAP rating                                        | 141  |
| BV 64     | Number of private sector dwellings returned into occupation                   | 142  |
|           | Local Authority rent collection and arrears: proportion of rent collected     |      |
| BV 66a    |                                                                               | 143  |
|           | Satisfaction of LA tenants with overall service of landlord by All tenants    |      |
| BV 74a    |                                                                               | 144  |
|           | Satisfaction of LA tenants with overall service of landlord by BME groups     |      |
| BV 74b    |                                                                               | 145  |
|           | Satisfaction of LA tenants with overall service of landlord by non-BME groups |      |
| BV 74c    |                                                                               | 146  |
| BV 75a    | Satisfaction with participation for all tenants                               | 147  |
| BV 75b    | Satisfaction with participation for BME                                       | 148  |
| BV 75c    | Satisfaction with participation for non-BME groups                            | 149  |
| BV 176    | Domestic refuge places per 10000 population                                   | 150  |
| BV 183a   | Average length of Stay in bed and breakfast accommodation                     | 151  |
| BV 183b   | Average length of stay in hostel accommodation                                | 152  |
| BV 184a   | Proportion of LA homes which were non-decent                                  | 153  |
| BV 184b   | Percentage change in the proportion of non decent homes                       | 154  |
| BV 185    | Percentage of responsive repair jobs                                          | 155  |
| BV 195    | Acceptable waiting time for assessment                                        | 156  |
| BV 196    | Acceptable waiting time for care packages                                     | 157  |
| BV 198    | Participation in Drug Treatment Programmes                                    | 158  |
| BV 201    | Number of adults and older people receiving payments                          | 159  |
| BV 202    | Number of people sleeping rough on a single night                             | 160  |
| BV 203    | The % change in average number of families in temporary accommodation         | 161  |