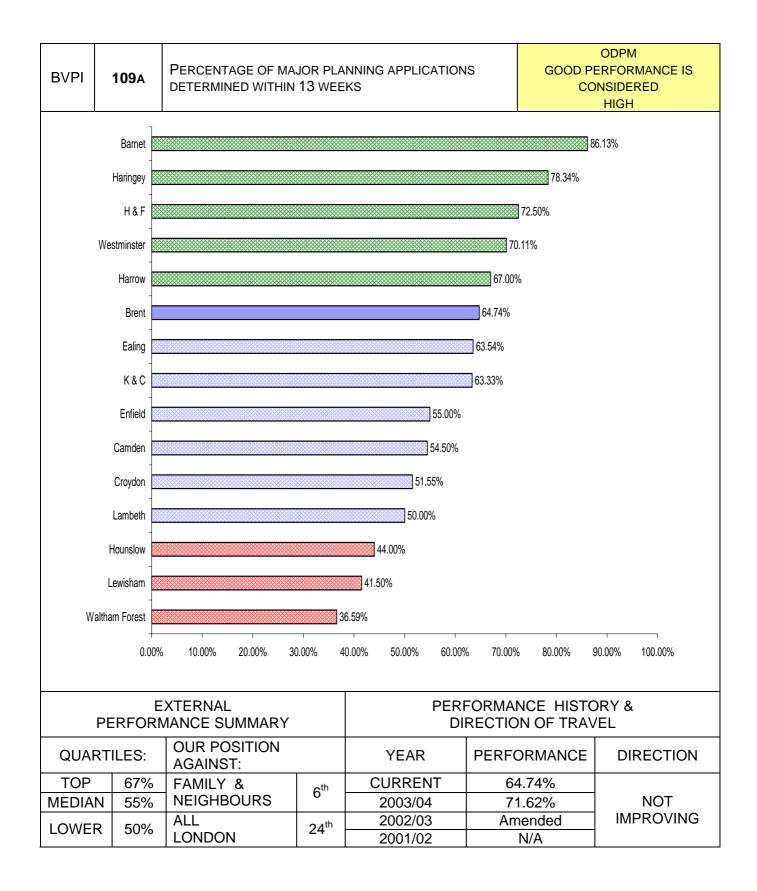

#### **ENVIRONMENT & CULTURE**

| PI          |                                                                                                       |                                    | Direction          | Page      |
|-------------|-------------------------------------------------------------------------------------------------------|------------------------------------|--------------------|-----------|
| NUMBER      | PI DESCRIPTION                                                                                        | SERVICE AREA                       | of travel          | reference |
|             | Percentage household waste recycled                                                                   | Environment &                      | ł                  |           |
| BV 82a      |                                                                                                       | Cultural Services                  | •                  | 79        |
|             | Percentage household waste composted                                                                  | Environment &                      |                    | 00        |
| BV 82b      | Number of kilograms bousehold wests collected                                                         | Cultural Services                  |                    | 80        |
| BV 84       | Number of kilograms household waste collected<br>per head                                             | Environment & Cultural Services    | $\mathbf{V}$       | 81        |
| DV 04       | Cost of household waste collection per household                                                      | Environment &                      | •                  | 01        |
| BV 86       |                                                                                                       | Cultural Services                  |                    | 82        |
|             | Percentage of residents served by kerbside                                                            | Environment &                      | -                  |           |
| BV 91       | recycling                                                                                             | Cultural Services                  |                    | 83        |
|             | Condition of principal roads                                                                          | Environment &                      | $\mathbf{\Lambda}$ |           |
| BV 96       |                                                                                                       | Cultural Services                  | •                  | 84        |
|             | Condition of non-principal roads                                                                      | Environment &                      |                    |           |
| BV 97a      |                                                                                                       | Cultural Services                  |                    | 85        |
|             | Condition of unclassified roads                                                                       | Environment &                      |                    |           |
| BV 97b      | Dead assident assuration. Number of assuration                                                        | Cultural Services                  |                    | 86        |
|             | Road accident casualties – Number of casualties – all killed/seriously injured                        | Environment &                      | $\mathbf{V}$       |           |
| BV 99ai     |                                                                                                       | Cultural Services                  | •                  | 87        |
|             | Road accident casualties - % change in number of casualties from previous year – all killed/seriously | Environment &                      |                    |           |
| BV 99aii    | injured                                                                                               | Cultural Services                  | N/A                | 88        |
| DV 99all    | Road accident casualties - % change in number of                                                      |                                    | ,, .               | 00        |
|             | casualties between most current year and average                                                      | Environment &                      |                    |           |
| BV 99aiii   | of 1994-1998 – all killed/seriously injured                                                           | Cultural Services                  | N/A                | 89        |
| DV 99am     | Road accident casualties – Number of casualties –                                                     | Environment &                      | ,, .               | 03        |
| BV 99bi     | children killed/seriously injured                                                                     | Cultural Services                  | N/A                | 90        |
| BV 9901     | Road accident casualties - % Change in number                                                         |                                    | ,, .               | 30        |
|             | of casualties from previous year – children                                                           | Environment &                      |                    |           |
| BV 99bii    | killed/seriously injured                                                                              | Cultural Services                  | N/A                | 91        |
| DV 9901     | Road accident casualties - % change in number of                                                      |                                    |                    | 31        |
|             | casualties between most current year and average                                                      | Environment &                      |                    |           |
| BV 99biii   | of 1994-1998 – children killed/seriously injured                                                      | Cultural Services                  | N/A                | 92        |
| DV 990III   | Road accident casualties – Number of casualties –                                                     | Environment &                      | _                  | 92        |
| BV 99ci     | all slight injuries                                                                                   | Cultural Services                  | $\mathbf{V}$       | 93        |
| 0 0 9 9 0 0 | Road accident casualties - % change in number of                                                      | Environment &                      | *                  | 30        |
| BV 99cii    | casualties from previous year – all slight injuries                                                   | Cultural Services                  | N/A                | 94        |
| 0 4 3 3 0 1 | Road accident casualties - % change in number of                                                      |                                    |                    | 34        |
|             | casualties between most current year and average                                                      | Environment &                      |                    |           |
|             | of 1994-1998 – all slight injuries                                                                    | Cultural Services                  | N/A                | 05        |
| BV 99ciii   | Number of temporary traffic control days caused                                                       |                                    |                    | 95        |
| DV 400      | by road works per km                                                                                  | Environment &<br>Cultural Services | →                  | 00        |
| BV 100      |                                                                                                       | Environment &                      |                    | 96        |
| BV 106      | Percentage of new homes on previously<br>developed land                                               | Cultural Services                  |                    | 97        |
| 00100       | Percentage of major planning applications within                                                      | Environment &                      |                    | 31        |
| BV 109a     | 13 weeks                                                                                              | Cultural Services                  | $\mathbf{V}$       | 98        |
|             | Percentage of minor planning applications within 8                                                    | Environment &                      |                    |           |
| BV 109b     | weeks                                                                                                 | <b>Cultural Services</b>           | Τ                  | 99        |