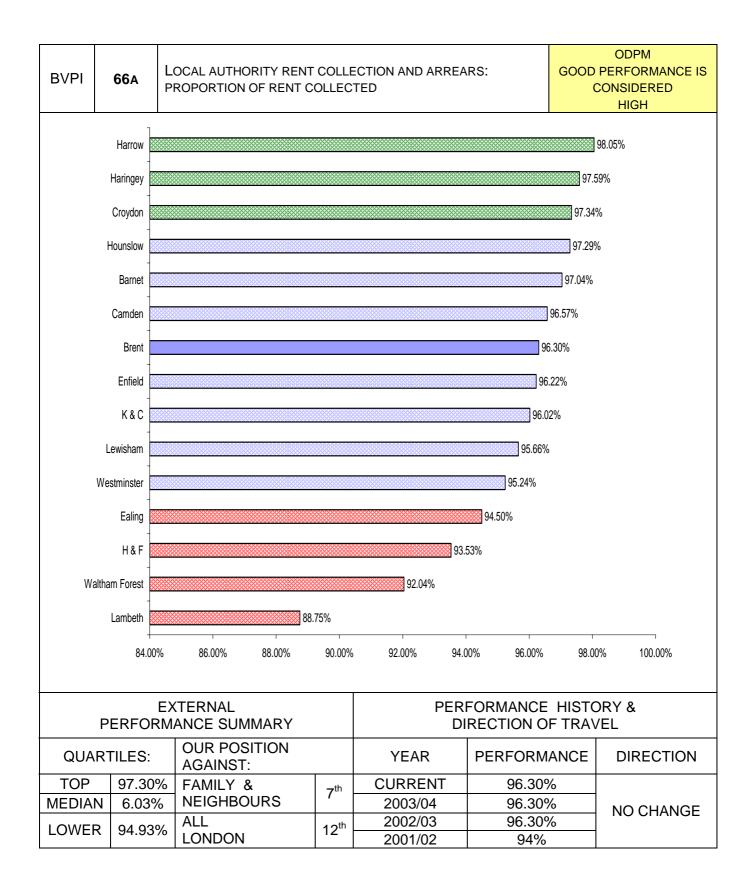

| PI NUMBER | PI DESCRIPTION                                                                | PAGE |
|-----------|-------------------------------------------------------------------------------|------|
|           | FINANCE & CORPORATE RESOURCES                                                 |      |
| BV 78b    | Speed of processing changes of circumstances to HB/CTB                        | 127  |
| BV 79a    | Accuracy of HB/CTB claims                                                     | 128  |
| BV 79b    | Accuracy of recovering overpayments                                           | 129  |
| BV 156    | Percentage of buildings accessible for disabled people                        | 130  |
| BV 157    | E-government: Percentage of e-enabled interactions                            | 131  |
|           | HOUSING & COMMUNITY CARE                                                      |      |
| BV 52     | Cost of services for intensive social care for adults                         | 135  |
| BV 53     | Intensive home care per 1000 population aged 65 or over                       | 136  |
| BV 54     | Over 65s helped to live at home per 1000 population                           | 137  |
|           | Percentage of items of equipment delivered within 7 working days              |      |
| BV 56     |                                                                               | 138  |
| BV 58     | Percentage of people receiving statements of their needs                      | 139  |
|           | Proportion of unfit private sector dwellings made fit or demolished           |      |
| BV 62     |                                                                               | 140  |
| BV 63     | Energy Efficiency - average SAP rating                                        | 141  |
| BV 64     | Number of private sector dwellings returned into occupation                   | 142  |
|           | Local Authority rent collection and arrears: proportion of rent collected     |      |
| BV 66a    |                                                                               | 143  |
|           | Satisfaction of LA tenants with overall service of landlord by All tenants    |      |
| BV 74a    |                                                                               | 144  |
|           | Satisfaction of LA tenants with overall service of landlord by BME groups     |      |
| BV 74b    |                                                                               | 145  |
|           | Satisfaction of LA tenants with overall service of landlord by non-BME groups |      |
| BV 74c    |                                                                               | 146  |
| BV 75a    | Satisfaction with participation for all tenants                               | 147  |
| BV 75b    | Satisfaction with participation for BME                                       | 148  |
| BV 75c    | Satisfaction with participation for non-BME groups                            | 149  |
| BV 176    | Domestic refuge places per 10000 population                                   | 150  |
| BV 183a   | Average length of Stay in bed and breakfast accommodation                     | 151  |
| BV 183b   | Average length of stay in hostel accommodation                                | 152  |
| BV 184a   | Proportion of LA homes which were non-decent                                  | 153  |
| BV 184b   | Percentage change in the proportion of non decent homes                       | 154  |
| BV 185    | Percentage of responsive repair jobs                                          | 155  |
| BV 195    | Acceptable waiting time for assessment                                        | 156  |
| BV 196    | Acceptable waiting time for care packages                                     | 157  |
| BV 198    | Participation in Drug Treatment Programmes                                    | 158  |
| BV 201    | Number of adults and older people receiving payments                          | 159  |
| BV 202    | Number of people sleeping rough on a single night                             | 160  |
| BV 203    | The % change in average number of families in temporary accommodation         | 161  |