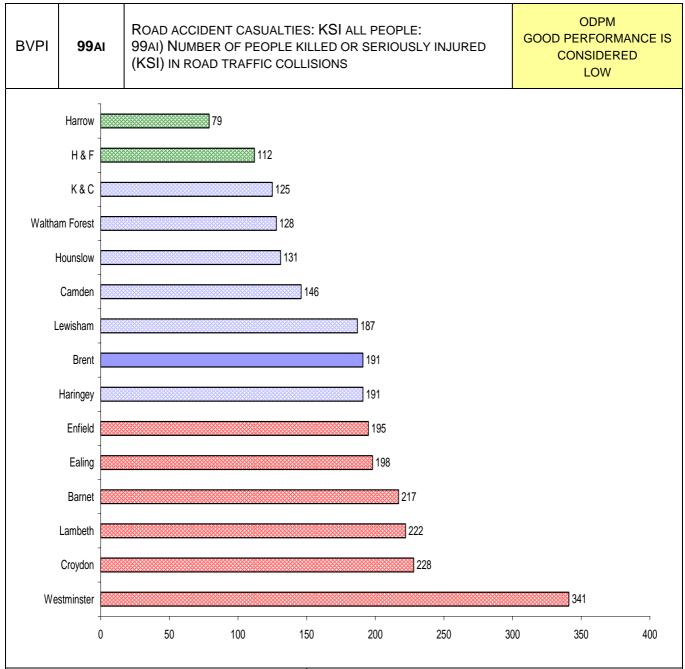

#### **ENVIRONMENT & CULTURE**

| PI          |                                                                                                       |                                    | Direction          | Page      |
|-------------|-------------------------------------------------------------------------------------------------------|------------------------------------|--------------------|-----------|
| NUMBER      | PI DESCRIPTION                                                                                        | SERVICE AREA                       | of travel          | reference |
|             | Percentage household waste recycled                                                                   | Environment &                      | ł                  |           |
| BV 82a      |                                                                                                       | Cultural Services                  | •                  | 79        |
|             | Percentage household waste composted                                                                  | Environment &                      |                    | 00        |
| BV 82b      | Number of kilograms bousehold wests collected                                                         | Cultural Services                  |                    | 80        |
| BV 84       | Number of kilograms household waste collected<br>per head                                             | Environment & Cultural Services    | $\mathbf{V}$       | 81        |
| DV 04       | Cost of household waste collection per household                                                      | Environment &                      | •                  | 01        |
| BV 86       |                                                                                                       | Cultural Services                  |                    | 82        |
|             | Percentage of residents served by kerbside                                                            | Environment &                      | -                  |           |
| BV 91       | recycling                                                                                             | Cultural Services                  |                    | 83        |
|             | Condition of principal roads                                                                          | Environment &                      | $\mathbf{\Lambda}$ |           |
| BV 96       |                                                                                                       | Cultural Services                  | •                  | 84        |
|             | Condition of non-principal roads                                                                      | Environment &                      |                    |           |
| BV 97a      |                                                                                                       | Cultural Services                  |                    | 85        |
|             | Condition of unclassified roads                                                                       | Environment &                      |                    |           |
| BV 97b      | Dead assident assuration. Number of assuration                                                        | Cultural Services                  |                    | 86        |
|             | Road accident casualties – Number of casualties – all killed/seriously injured                        | Environment &                      | $\mathbf{V}$       |           |
| BV 99ai     |                                                                                                       | Cultural Services                  | •                  | 87        |
|             | Road accident casualties - % change in number of casualties from previous year – all killed/seriously | Environment &                      |                    |           |
| BV 99aii    | injured                                                                                               | Cultural Services                  | N/A                | 88        |
| DV 99all    | Road accident casualties - % change in number of                                                      |                                    | ,, .               | 00        |
|             | casualties between most current year and average                                                      | Environment &                      |                    |           |
| BV 99aiii   | of 1994-1998 – all killed/seriously injured                                                           | Cultural Services                  | N/A                | 89        |
| DV 99am     | Road accident casualties – Number of casualties –                                                     | Environment &                      | ,, .               | 03        |
| BV 99bi     | children killed/seriously injured                                                                     | Cultural Services                  | N/A                | 90        |
| BV 9901     | Road accident casualties - % Change in number                                                         |                                    | ,, .               | 30        |
|             | of casualties from previous year – children                                                           | Environment &                      |                    |           |
| BV 99bii    | killed/seriously injured                                                                              | Cultural Services                  | N/A                | 91        |
| DV 9901     | Road accident casualties - % change in number of                                                      |                                    |                    | 31        |
|             | casualties between most current year and average                                                      | Environment &                      |                    |           |
| BV 99biii   | of 1994-1998 – children killed/seriously injured                                                      | Cultural Services                  | N/A                | 92        |
| DV 990III   | Road accident casualties – Number of casualties –                                                     | Environment &                      | _                  | 92        |
| BV 99ci     | all slight injuries                                                                                   | Cultural Services                  | $\mathbf{V}$       | 93        |
| 0 0 9 9 0 0 | Road accident casualties - % change in number of                                                      | Environment &                      | *                  | 30        |
| BV 99cii    | casualties from previous year – all slight injuries                                                   | Cultural Services                  | N/A                | 94        |
| 0 4 3 3 0 1 | Road accident casualties - % change in number of                                                      |                                    |                    | 34        |
|             | casualties between most current year and average                                                      | Environment &                      |                    |           |
|             | of 1994-1998 – all slight injuries                                                                    | Cultural Services                  | N/A                | 05        |
| BV 99ciii   | Number of temporary traffic control days caused                                                       |                                    |                    | 95        |
| DV 400      | by road works per km                                                                                  | Environment &<br>Cultural Services | →                  | 00        |
| BV 100      |                                                                                                       | Environment &                      |                    | 96        |
| BV 106      | Percentage of new homes on previously<br>developed land                                               | Cultural Services                  |                    | 97        |
| 00100       | Percentage of major planning applications within                                                      | Environment &                      |                    | 31        |
| BV 109a     | 13 weeks                                                                                              | Cultural Services                  | $\mathbf{V}$       | 98        |
|             | Percentage of minor planning applications within 8                                                    | Environment &                      |                    |           |
| BV 109b     | weeks                                                                                                 | <b>Cultural Services</b>           | Τ                  | 99        |