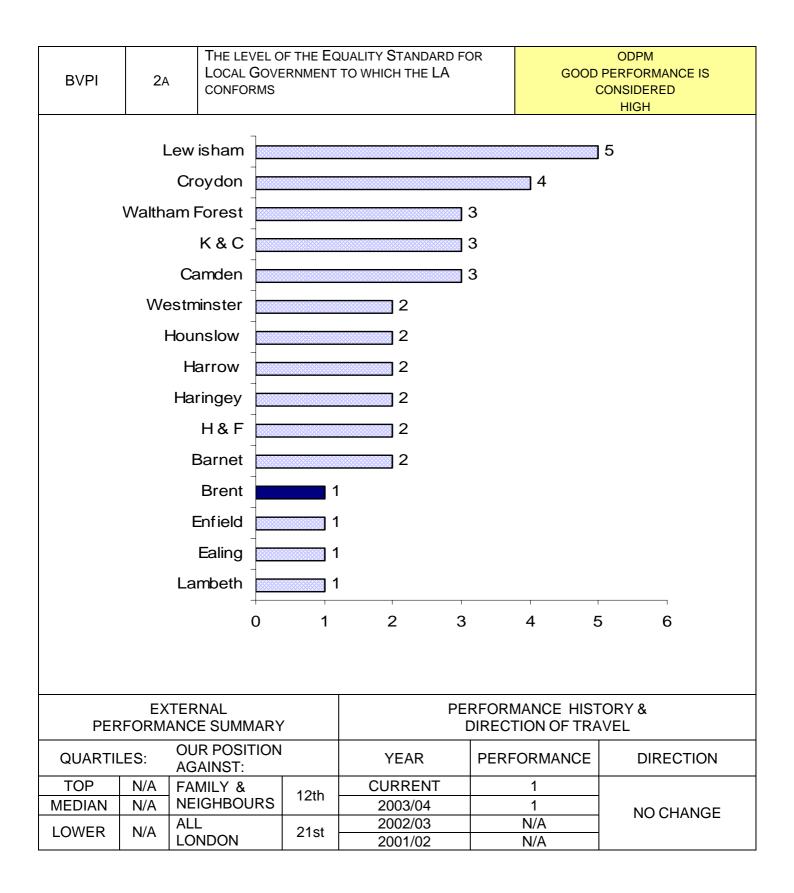

#### **CENTRAL UNITS**

| PI<br>NUMBER | PI DESCRIPTION                                                             | SERVICE AREA   | Direction<br>of travel | Page<br>reference |
|--------------|----------------------------------------------------------------------------|----------------|------------------------|-------------------|
| BV 2a        | The equality standard for local government in<br>England                   | Central<br>HR  | <b>→</b>               | 23                |
| BV 2b        | Duty to promote race equality                                              | Central<br>HR  |                        | 24                |
| BV 11a       | Percentage of top 5% earners that are women                                | Central<br>HR  | $\mathbf{+}$           | 25                |
| BV 11b       | Percentage of top 5% earners from black and<br>minority ethnic communities | Central<br>HR  | $\bullet$              | 26                |
| BV 12        | Number of working days lost due to sickness absence                        | Central<br>HR  |                        | 27                |
| BV 14        | Percentage of early retirements                                            | Central<br>HR  |                        | 28                |
| BV 15        | Percentage of ill health retirements                                       | Central<br>HR  |                        | 29                |
| BV 16a       | Percentage of disabled employees                                           | Central<br>HR  |                        | 30                |
| BV 16b       | Percentage of economically active disabled<br>community population         | Central<br>HR  | →                      | 31                |
| BV 17a       | Percentage of black and ethnic minority employees                          | Central<br>HR  |                        | 32                |
| BV 17b       | Percentage of economically active minority ethnic community population     | Central<br>HR  | <b>→</b>               | 33                |
| BV 126       | Domestic burglaries per 1000 household                                     | Central<br>PRU | $\mathbf{\Lambda}$     | 34                |
| BV 127e      | Robberies per 1000 population                                              | Central<br>PRU | V                      | 35                |
| BV 128       | Vehicle crimes per 1000 population                                         | Central<br>PRU |                        | 36                |
| *BV 174      | Racial incidents per 100000 population                                     | Central<br>PRU | *                      | 37                |
| *BV 175      | Racial incidents with further action                                       | Central<br>PRU | *                      | 38                |
| BV 177       | Percentage of authority expenditure on<br>Community Legal Services         | Central<br>PRU | <b>→</b>               | 39                |
| BV 197       | Teenage Pregnancies                                                        | Central<br>PRU | $\mathbf{\Lambda}$     | 40                |