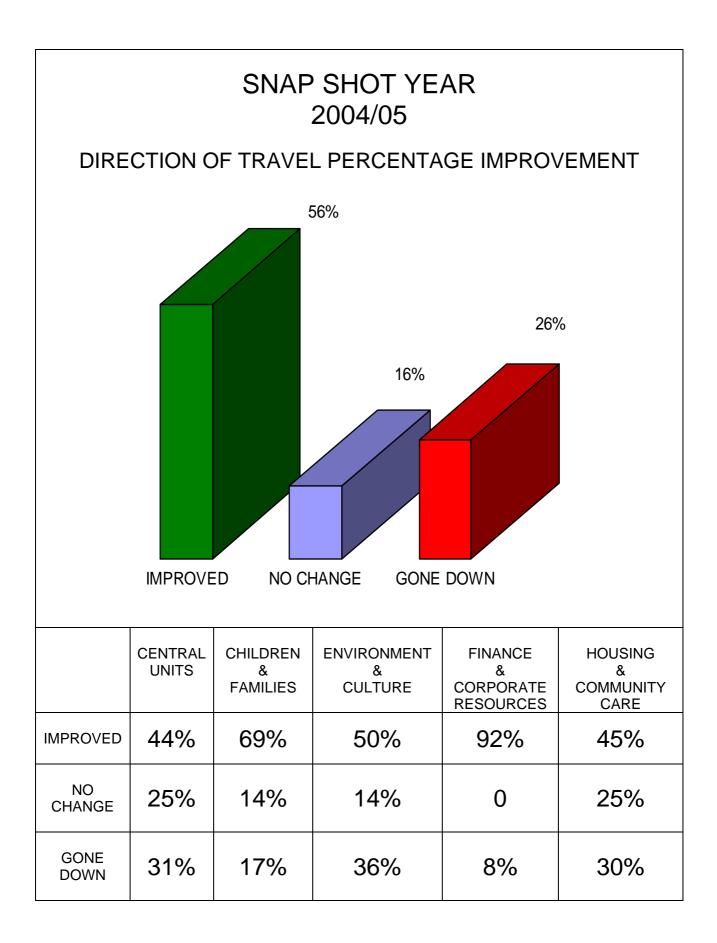

of non decent homes                       | 154  |
| BV 185    | Percentage of responsive repair jobs                                          | 155  |
| BV 195    | Acceptable waiting time for assessment                                        | 156  |
| BV 196    | Acceptable waiting time for care packages                                     | 157  |
| BV 198    | Participation in Drug Treatment Programmes                                    | 158  |
| BV 201    | Number of adults and older people receiving payments                          | 159  |
| BV 202    | Number of people sleeping rough on a single night                             | 160  |
| BV 203    | The % change in average number of families in temporary accommodation         | 161  |



#### **Overall quartile performance**



## **Direction of travel**

#### **CENTRAL UNITS**

| PI<br>NUMBER | PI DESCRIPTION                                                             | SERVICE AREA   | Direction<br>of travel | Page<br>reference |
|--------------|----------------------------------------------------------------------------|----------------|------------------------|-------------------|
| BV 2a        | The equality standard for local government in<br>England                   | Central<br>HR  | <b>→</b>               | 23                |
| BV 2b        | Duty to promote race equality                                              | Central<br>HR  |                        | 24                |
| BV 11a       | Percentage of top 5% earners that are women                                | Central<br>HR  | $\mathbf{+}