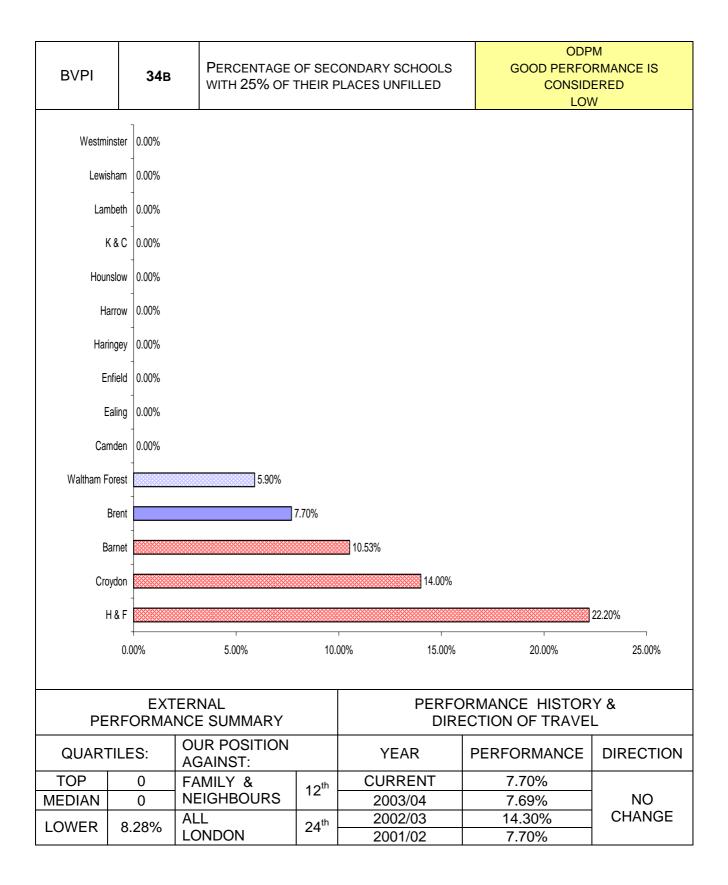

#### **CHILDREN & FAMILIES**

| PI<br>NUMBER | PI DESCRIPTION                                                                                    | SERVICE AREA           | Direction<br>of travel | Page<br>reference |
|--------------|---------------------------------------------------------------------------------------------------|------------------------|------------------------|-------------------|
| BV 33        | Youth Service expenditure per head of population                                                  | Children &<br>Families | <b>→</b>               | 43                |
| BV 34a       | Percentage of surplus places in primary schools                                                   | Children &<br>Families | 1                      | 44                |
| BV 34b       | Percentage of surplus places in secondary schools                                                 | Children &<br>Families | <b>→</b>               | 45                |
| BV 38        | Percentage of pupil achieving 5 or more A*-C<br>GCSEs                                             | Children &<br>Families | 1                      | 46                |
| BV 39        | Percentage of pupil achieving 5 or more A*-G<br>GCSEs                                             | Children &<br>Families | →                      | 47                |
| BV 40        | Percentage of pupil achieving Level 4 or above in KS2 Math tests                                  | Children &<br>Families |                        | 48                |
| BV 41        | Percentage of pupil achieving Level 4 or above in KS2 English tests                               | Children &<br>Families | ♠                      | 49                |
| BV 43a       | Percentage of SEN statements (excluding)                                                          | Children &<br>Families |                        | 50                |
| BV 43b       | Percentage of SEN statements (including)                                                          | Children &<br>Families | 1                      | 51                |
| BV 44        | Number of pupils permanently excluded                                                             | Children &<br>Families | Ū.                     | 52                |
| BV 45        | Percentage absence in secondary schools                                                           | Children &<br>Families | 1                      | 53                |
| BV 46        | Percentage absence in primary schools                                                             | Children &<br>Families |                        | 54                |
| BV 48        | Percentage of schools under special measures                                                      | Children &<br>Families |                        | 55                |
| BV 49        | Stability of Placements for Looked After Children                                                 | Children &<br>Families | ↑                      | 56                |
| BV 50        | Educational qualifications of Looked After Children                                               | Children &<br>Families | $\mathbf{h}$           | 57                |
| BV 51        | Cost of services for Looked After Children                                                        | Children &<br>Families | N/A                    | 58                |
| BV 159a      | Percentage of permanently excluded pupils<br>provided with alternative tuition (5 hours or less)  | Children &<br>Families | N/A                    | 59                |
| BV 159b      | Percentage of permanently excluded pupils<br>provided with alternative tuition (6-12 hours)       | Children &<br>Families | N/A                    | 60                |
| BV 159c      | Percentage of permanently excluded pupils<br>provided with alternative tuition (13-19 hours)      | Children &<br>Families | N/A                    | 61                |
| BV 159d      | Percentage of permanently excluded pupils<br>provided with alternative tuition (20 hours or more) | Children &<br>Families | ↑                      | 62                |
| BV 161       | Employment, education and training for care leavers                                               | Children &<br>Families | ↑                      | 63                |
| BV 162       | Reviews of child protection cases                                                                 | Children &<br>Families | ↑                      | 64                |
| BV 163       | Adoptions of children looked after                                                                | Children &<br>Families | $\mathbf{\Lambda}$     | 65                |
| BV 181a      | Percentage of pupil achieving Level 5 or above in KS3 results - English                           | Children &<br>Families | ↑                      | 66                |
| BV 181b      | Percentage of pupil achieving Level 5 or above in KS3 results - Maths                             | Children &<br>Families |                        | 67                |
| BV 181c      | Percentage of pupil achieving Level 5 or above in KS3 results - Science                           | Children &<br>Families | ↑                      | 68                |
| BV 181d      | Percentage of pupil achieving Level 5 or above in KS3 results - ICT Assessment                    | Children &<br>Families | →                      | 69                |
| BV 192a      | Quality of teaching - Average days access to<br>relevant training and development                 | Children &<br>Families |                        | 70                |