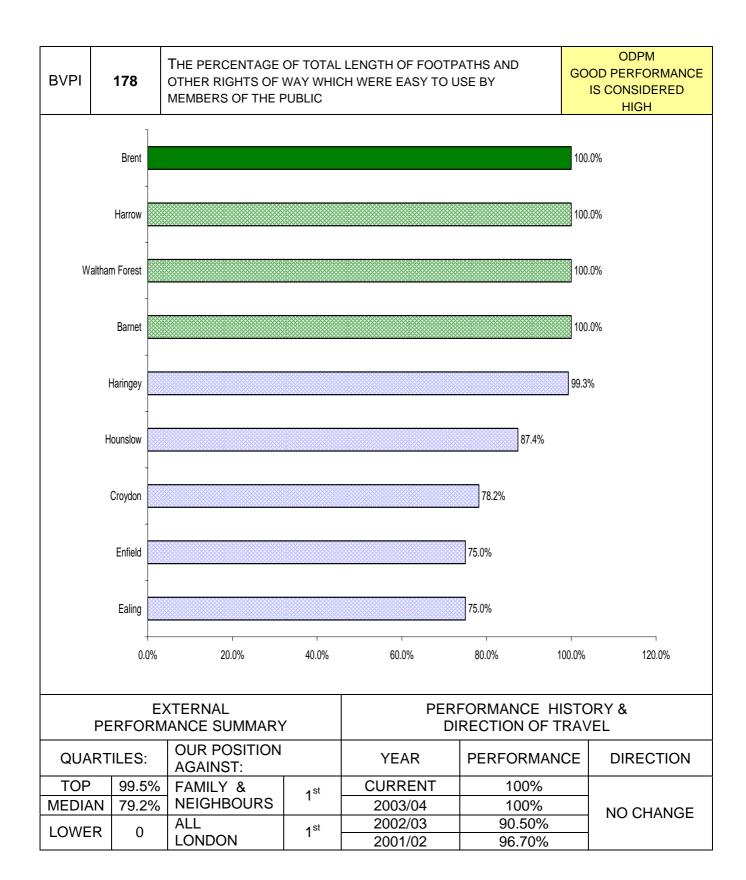

| PI<br>NUMBER   | PI DESCRIPTION                                                                                                                                     | PAGE |
|----------------|----------------------------------------------------------------------------------------------------------------------------------------------------|------|
| NONDER         | Road accident casualties - % change in number of casualties between most current year and average of 1994-1998 - children killed/seriously injured |      |
| BV 99biii      |                                                                                                                                                    | 92   |
| DV 335111      | Road accident casualties - Number of casualties - all slight injuries                                                                              | 52   |
| BV 99ci        |                                                                                                                                                    | 93   |
|                | Road accident casualties - % change in number of casualties from previous                                                                          |      |
| BV 99cii       | year - all slight injuries                                                                                                                         | 94   |
|                | Road accident casualties - % change in number of casualties between most                                                                           |      |
|                | current year and average of 1994-1998 - all slight injuries                                                                                        |      |
| BV 99ciii      |                                                                                                                                                    | 95   |
|                | Number of temporary traffic control days caused by road works per km                                                                               |      |
| BV 100         |                                                                                                                                                    | 96   |
| BV 106         | Percentage of new homes on previously developed land                                                                                               | 97   |
| BV 109a        | Percentage of major planning applications within 13 weeks                                                                                          | 98   |
| BV 109b        | Percentage of minor planning applications within 8 weeks                                                                                           | 99   |
| BV 109c        | Percentage of other planning applications within 8 weeks<br>Number of visits to libraries per 1000 population                                      | 100  |
| BV 117         | Percentage of pedestrian crossings for disabled people                                                                                             | 101  |
| BV 165         | Environmental health checklist of best practice                                                                                                    | 102  |
| BV 166a        | Trading standards checklist of best practice                                                                                                       | 103  |
| BV 166b        | Number of visits to/usage of museums per 1000 population                                                                                           | 104  |
| BV 170a        | Number of those visits that were in person per 1000 population                                                                                     | 105  |
| BV 170b        |                                                                                                                                                    | 106  |
| BVITUD         | Number of pupils in organised school trips visiting museums & galleries                                                                            | 100  |
| BV 170c        |                                                                                                                                                    | 107  |
| <u>DT 1100</u> | Percentage of footpaths and rights of way easy to use by public                                                                                    | 107  |
| BV 178         |                                                                                                                                                    | 108  |
| BV 179         | Percentage of planning searches within 10 days                                                                                                     | 109  |
|                | Percentage of roads not needing major repair - Principal road network                                                                              |      |
| BV 186a        |                                                                                                                                                    | 110  |
|                | Percentage of roads not needing major repair - non-Principal road network                                                                          |      |
| BV 186b        |                                                                                                                                                    | 111  |
| BV 187         | Condition of surface footway                                                                                                                       | 112  |
| BV 199         | Local street and environmental cleanliness                                                                                                         | 113  |
|                | The % of appeals allowed against the authorities decision to refuse planning                                                                       |      |
| BV 204         | applications                                                                                                                                       | 114  |
| BV 205         | Quality of service checklist                                                                                                                       | 115  |
|                | FINANCE & CORPORATE RESOURCES                                                                                                                      |      |
| BV 8           | Percentage of invoices paid on time                                                                                                                | 119  |
| BV 9           | Percentage of Council Tax collected                                                                                                                | 120  |
| BV 10          | Percentage of non-domestic rates collected                                                                                                         | 121  |
| D) / 70 -      | Housing Benefit Security – Number of claimants visited per 1000 caseload                                                                           | 100  |
| BV 76a         | Housing Donofit Socurity Number of investigators per 1000 secologi                                                                                 | 122  |
| DV 70k         | Housing Benefit Security – Number of investigators per 1000 caseload                                                                               | 400  |
| BV 76b         | Housing Benefit Security – Number of investigations per 1000 caseload                                                                              | 123  |
| BV 760         |                                                                                                                                                    | 104  |
| BV 76c         |                                                                                                                                                    | 124  |
|                | Housing Repetit Security – Number of prosecutions and sanctions per 1000                                                                           |      |
| BV 76d         | Housing Benefit Security – Number of prosecutions and sanctions per 1000 caseload                                                                  | 125  |