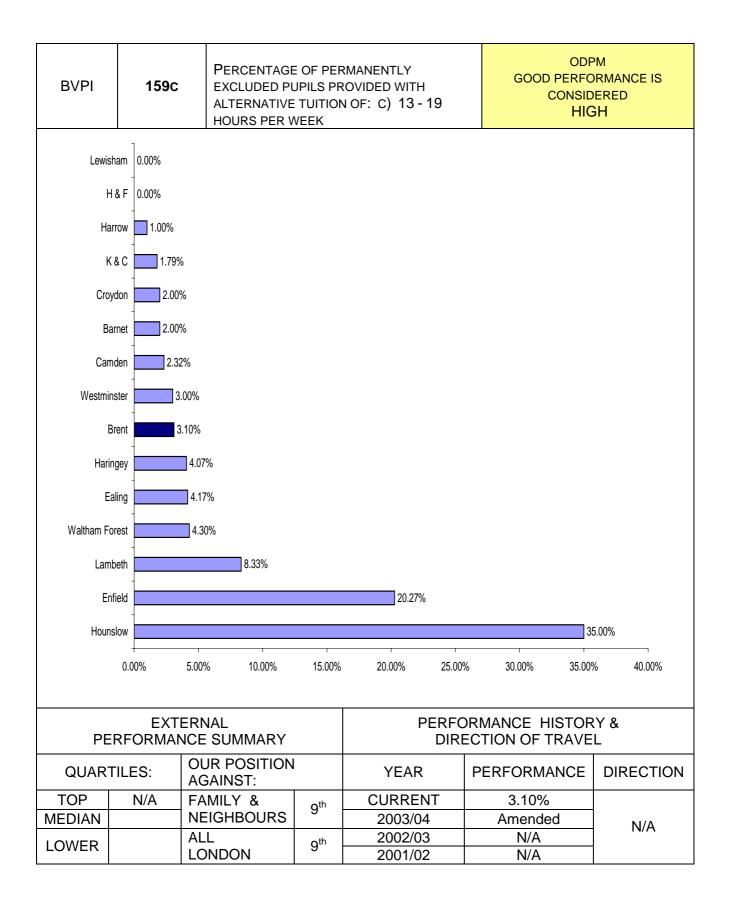

#### **CHILDREN & FAMILIES**

| PI<br>NUMBER | PI DESCRIPTION                                                                                    | SERVICE AREA           | Direction<br>of travel | Page<br>reference |
|--------------|---------------------------------------------------------------------------------------------------|------------------------|------------------------|-------------------|
| BV 33        | Youth Service expenditure per head of population                                                  | Children &<br>Families | <b>→</b>               | 43                |
| BV 34a       | Percentage of surplus places in primary schools                                                   | Children &<br>Families | 1                      | 44                |
| BV 34b       | Percentage of surplus places in secondary schools                                                 | Children &<br>Families | <b>→</b>               | 45                |
| BV 38        | Percentage of pupil achieving 5 or more A*-C<br>GCSEs                                             | Children &<br>Families | 1                      | 46                |
| BV 39        | Percentage of pupil achieving 5 or more A*-G<br>GCSEs                                             | Children &<br>Families | →                      | 47                |
| BV 40        | Percentage of pupil achieving Level 4 or above in KS2 Math tests                                  | Children &<br>Families |                        | 48                |
| BV 41        | Percentage of pupil achieving Level 4 or above in KS2 English tests                               | Children &<br>Families | ♠                      | 49                |
| BV 43a       | Percentage of SEN statements (excluding)                                                          | Children &<br>Families |                        | 50                |
| BV 43b       | Percentage of SEN statements (including)                                                          | Children &<br>Families | 1                      | 51                |
| BV 44        | Number of pupils permanently excluded                                                             | Children &<br>Families | Ū.                     | 52                |
| BV 45        | Percentage absence in secondary schools                                                           | Children &<br>Families | 1                      | 53                |
| BV 46        | Percentage absence in primary schools                                                             | Children &<br>Families |                        | 54                |
| BV 48        | Percentage of schools under special measures                                                      | Children &<br>Families |                        | 55                |
| BV 49        | Stability of Placements for Looked After Children                                                 | Children &<br>Families | ↑                      | 56                |
| BV 50        | Educational qualifications of Looked After Children                                               | Children &<br>Families | $\mathbf{h}$           | 57                |
| BV 51        | Cost of services for Looked After Children                                                        | Children &<br>Families | N/A                    | 58                |
| BV 159a      | Percentage of permanently excluded pupils<br>provided with alternative tuition (5 hours or less)  | Children &<br>Families | N/A                    | 59                |
| BV 159b      | Percentage of permanently excluded pupils<br>provided with alternative tuition (6-12 hours)       | Children &<br>Families | N/A                    | 60                |
| BV 159c      | Percentage of permanently excluded pupils<br>provided with alternative tuition (13-19 hours)      | Children &<br>Families | N/A                    | 61                |
| BV 159d      | Percentage of permanently excluded pupils<br>provided with alternative tuition (20 hours or more) | Children &<br>Families | ↑                      | 62                |
| BV 161       | Employment, education and training for care leavers                                               | Children &<br>Families | ↑                      | 63                |
| BV 162       | Reviews of child protection cases                                                                 | Children &<br>Families | ↑                      | 64                |
| BV 163       | Adoptions of children looked after                                                                | Children &<br>Families | $\mathbf{\Lambda}$     | 65                |
| BV 181a      | Percentage of pupil achieving Level 5 or above in KS3 results - English                           | Children &<br>Families | ↑                      | 66                |
| BV 181b      | Percentage of pupil achieving Level 5 or above in KS3 results - Maths                             | Children &<br>Families |                        | 67                |
| BV 181c      | Percentage of pupil achieving Level 5 or above in KS3 results - Science                           | Children &<br>Families | ↑                      | 68                |
| BV 181d      | Percentage of pupil achieving Level 5 or above in KS3 results - ICT Assessment                    | Children &<br>Families | →                      | 69                |
| BV 192a      | Quality of teaching - Average days access to<br>relevant training and development                 | Children &<br>Families |                        | 70                |