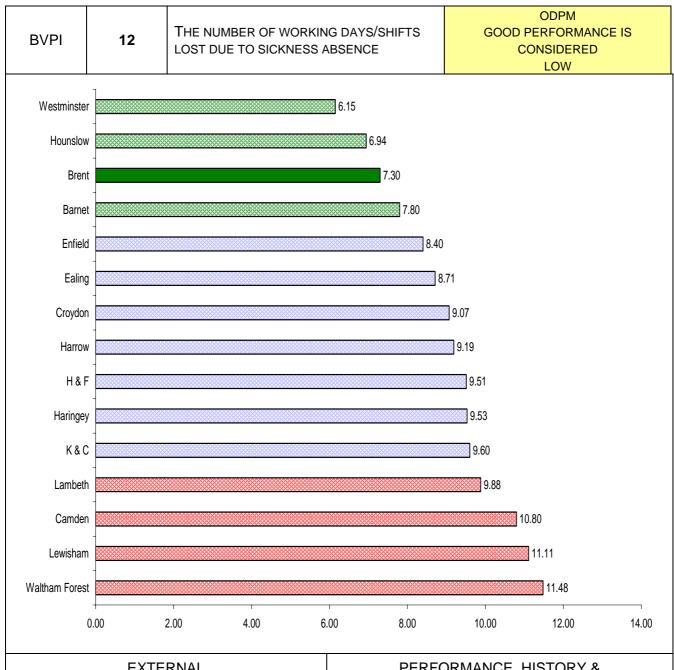

#### **CENTRAL UNITS**

| PI<br>NUMBER | PI DESCRIPTION                                                             | SERVICE AREA   | Direction<br>of travel | Page<br>reference |
|--------------|----------------------------------------------------------------------------|----------------|------------------------|-------------------|
| BV 2a        | The equality standard for local government in<br>England                   | Central<br>HR  | <b>→</b>               | 23                |
| BV 2b        | Duty to promote race equality                                              | Central<br>HR  |                        | 24                |
| BV 11a       | Percentage of top 5% earners that are women                                | Central<br>HR  | $\mathbf{+}$           | 25                |
| BV 11b       | Percentage of top 5% earners from black and<br>minority ethnic communities | Central<br>HR  | $\bullet$              | 26                |
| BV 12        | Number of working days lost due to sickness absence                        | Central<br>HR  |                        | 27                |
| BV 14        | Percentage of early retirements                                            | Central<br>HR  |                        | 28                |
| BV 15        | Percentage of ill health retirements                                       | Central<br>HR  |                        | 29                |
| BV 16a       | Percentage of disabled employees                                           | Central<br>HR  |                        | 30                |
| BV 16b       | Percentage of economically active disabled<br>community population         | Central<br>HR  | →                      | 31                |
| BV 17a       | Percentage of black and ethnic minority employees                          | Central<br>HR  |                        | 32                |
| BV 17b       | Percentage of economically active minority ethnic community population     | Central<br>HR  | <b>→</b>               | 33                |
| BV 126       | Domestic burglaries per 1000 household                                     | Central<br>PRU | $\mathbf{\Lambda}$     | 34                |
| BV 127e      | Robberies per 1000 population                                              | Central<br>PRU | V                      | 35                |
| BV 128       | Vehicle crimes per 1000 population                                         | Central<br>PRU |                        | 36                |
| *BV 174      | Racial incidents per 100000 population                                     | Central<br>PRU | *                      | 37                |
| *BV 175      | Racial incidents with further action                                       | Central<br>PRU | *                      | 38                |
| BV 177       | Percentage of authority expenditure on<br>Community Legal Services         | Central<br>PRU | <b>→</b>               | 39                |
| BV 197       | Teenage Pregnancies                                                        | Central<br>PRU | $\mathbf{\Lambda}$     | 40                |