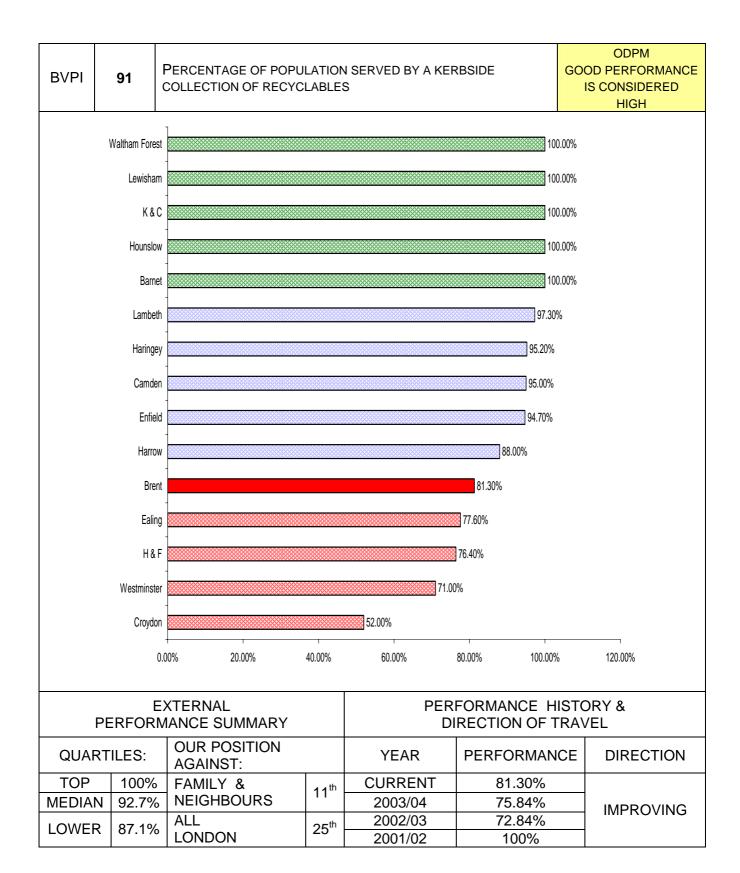

| PI<br>NUMBER | PI DESCRIPTION                                                                 | PAGE   |
|--------------|--------------------------------------------------------------------------------|--------|
| HOHDER       | CHILDREN & FAMILIES                                                            | 1.7.02 |
|              | Percentage of permanently excluded pupils provided with alternative tuition    |        |
| BV 159c      | (13-19 hours)                                                                  | 61     |
|              | Percentage of permanently excluded pupils provided with alternative tuition    |        |
| BV 159d      | (20 hours or more)                                                             | 62     |
| BV 161       | Employment, education and training for care leavers                            | 63     |
| BV 162       | Reviews of child protection cases                                              | 64     |
| BV 163       | Adoptions of children looked after                                             | 65     |
|              | Percentage of pupil achieving Level 5 or above in KS3 results - English        |        |
| BV 181a      |                                                                                | 66     |
|              | Percentage of pupil achieving Level 5 or above in KS3 results - Maths          |        |
| BV 181b      |                                                                                | 67     |
|              | Percentage of pupil achieving Level 5 or above in KS3 results - Science        |        |
| BV 181c      |                                                                                | 68     |
|              | Percentage of pupil achieving Level 5 or above in KS3 results - ICT Assessment |        |
| BV 181d      |                                                                                | 69     |
|              | Quality of teaching - Average days access to relevant training and development |        |
| BV 192a      |                                                                                | 70     |
| BV 192b      | Quality of teaching - Number of settings per teacher                           | 71     |
|              | Schools Budget as a percentage of the Schools Funding Assessment               |        |
| BV 193a      |                                                                                | 72     |
| BV 193b      | Percentage increase in Schools Budgets                                         | 73     |
| BV 194a      | Proportion of children level 5 or above, KS2 in English                        | 74     |
| BV 194b      | Proportion of children level 5 or above, KS2 in Maths                          | 75     |
|              | ENVIRONMENT & CULTURE                                                          |        |
| BV 82a       | Percentage household waste recycled                                            | 79     |
| BV 82b       | Percentage household waste composted                                           | 80     |
| BV 84        | Number of kilograms household waste collected per head                         | 81     |
| BV 86        | Cost of household waste collection per household                               | 81     |
| BV 87        | Cost of waste disposal per tonne municipal waste                               | 82     |
| BV 91        | Percentage of residents served by kerbside recycling                           | 83     |
| BV 96        | Condition of principal roads                                                   | 84     |
| BV 97a       | Condition of non-principal roads                                               | 85     |
| BV 97b       | Condition of unclassified roads                                                | 86     |
|              | Road accident casualties - Number of casualties - all killed/seriously injured |        |
| BV 99ai      |                                                                                | 87     |
|              | Road accident casualties - % change in number of casualties from previous      |        |
| BV 99aii     | year - all killed/seriously injured                                            | 88     |
|              | Road accident casualties - % change in number of casualties between most       |        |
|              | current year and average of 1994-1998 - all killed/seriously injured           |        |
| BV 99aiii    |                                                                                | 89     |
|              | Road accident casualties - Number of casualties - children killed/seriously    |        |
| BV 99bi      | injured                                                                        | 90     |
|              | Road accident casualties - % Change in number of casualties from previous      |        |
|              | year – children killed/seriously injured                                       |        |
| BV 99bii     |                                                                                | 91     |