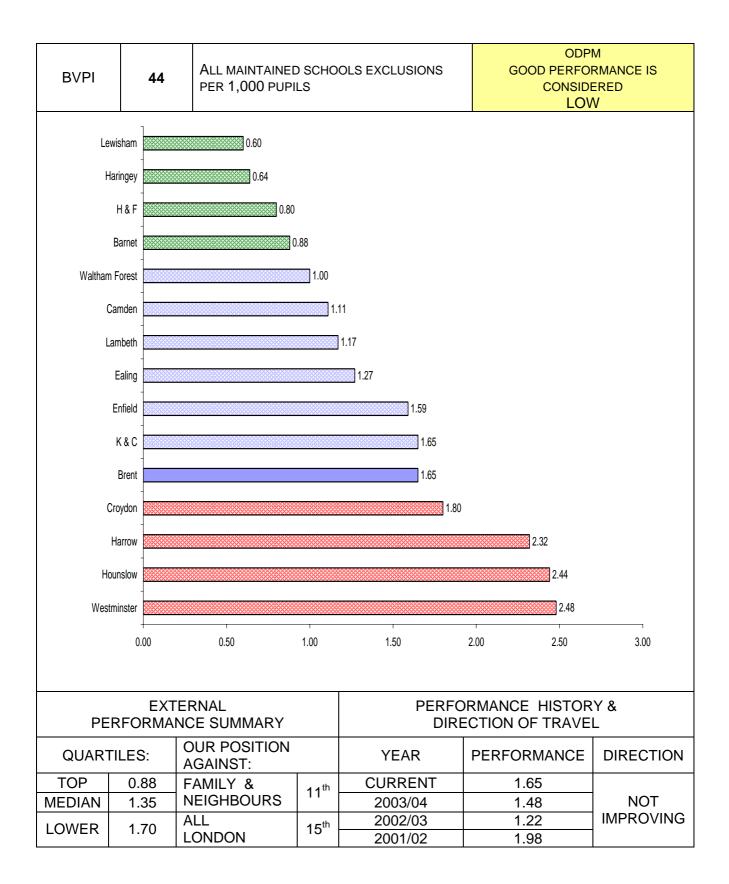

#### **CHILDREN & FAMILIES**

| PI<br>NUMBER | PI DESCRIPTION                                                                                    | SERVICE AREA           | Direction<br>of travel | Page<br>reference |
|--------------|---------------------------------------------------------------------------------------------------|------------------------|------------------------|-------------------|
| BV 33        | Youth Service expenditure per head of population                                                  | Children &<br>Families | <b>→</b>               | 43                |
| BV 34a       | Percentage of surplus places in primary schools                                                   | Children &<br>Families | 1                      | 44                |
| BV 34b       | Percentage of surplus places in secondary schools                                                 | Children &<br>Families | <b>→</b>               | 45                |
| BV 38        | Percentage of pupil achieving 5 or more A*-C<br>GCSEs                                             | Children &<br>Families | 1                      | 46                |
| BV 39        | Percentage of pupil achieving 5 or more A*-G<br>GCSEs                                             | Children &<br>Families | →                      | 47                |
| BV 40        | Percentage of pupil achieving Level 4 or above in KS2 Math tests                                  | Children &<br>Families |                        | 48                |
| BV 41        | Percentage of pupil achieving Level 4 or above in KS2 English tests                               | Children &<br>Families | ♠                      | 49                |
| BV 43a       | Percentage of SEN statements (excluding)                                                          | Children &<br>Families |                        | 50                |
| BV 43b       | Percentage of SEN statements (including)                                                          | Children &<br>Families | 1                      | 51                |
| BV 44        | Number of pupils permanently excluded                                                             | Children &<br>Families | Ū.                     | 52                |
| BV 45        | Percentage absence in secondary schools                                                           | Children &<br>Families | 1                      | 53                |
| BV 46        | Percentage absence in primary schools                                                             | Children &<br>Families |                        | 54                |
| BV 48        | Percentage of schools under special measures                                                      | Children &<br>Families |                        | 55                |
| BV 49        | Stability of Placements for Looked After Children                                                 | Children &<br>Families | ↑                      | 56                |
| BV 50        | Educational qualifications of Looked After Children                                               | Children &<br>Families | $\mathbf{h}$           | 57                |
| BV 51        | Cost of services for Looked After Children                                                        | Children &<br>Families | N/A                    | 58                |
| BV 159a      | Percentage of permanently excluded pupils<br>provided with alternative tuition (5 hours or less)  | Children &<br>Families | N/A                    | 59                |
| BV 159b      | Percentage of permanently excluded pupils<br>provided with alternative tuition (6-12 hours)       | Children &<br>Families | N/A                    | 60                |
| BV 159c      | Percentage of permanently excluded pupils<br>provided with alternative tuition (13-19 hours)      | Children &<br>Families | N/A                    | 61                |
| BV 159d      | Percentage of permanently excluded pupils<br>provided with alternative tuition (20 hours or more) | Children &<br>Families | ↑                      | 62                |
| BV 161       | Employment, education and training for care leavers                                               | Children &<br>Families | ↑                      | 63                |
| BV 162       | Reviews of child protection cases                                                                 | Children &<br>Families | ↑                      | 64                |
| BV 163       | Adoptions of children looked after                                                                | Children &<br>Families | $\mathbf{\Lambda}$     | 65                |
| BV 181a      | Percentage of pupil achieving Level 5 or above in KS3 results - English                           | Children &<br>Families | ↑                      | 66                |
| BV 181b      | Percentage of pupil achieving Level 5 or above in KS3 results - Maths                             | Children &<br>Families |                        | 67                |
| BV 181c      | Percentage of pupil achieving Level 5 or above in KS3 results - Science                           | Children &<br>Families | ↑                      | 68                |
| BV 181d      | Percentage of pupil achieving Level 5 or above in KS3 results - ICT Assessment                    | Children &<br>Families | →                      | 69                |
| BV 192a      | Quality of teaching - Average days access to<br>relevant training and development                 | Children &<br>Families |                        | 70                |