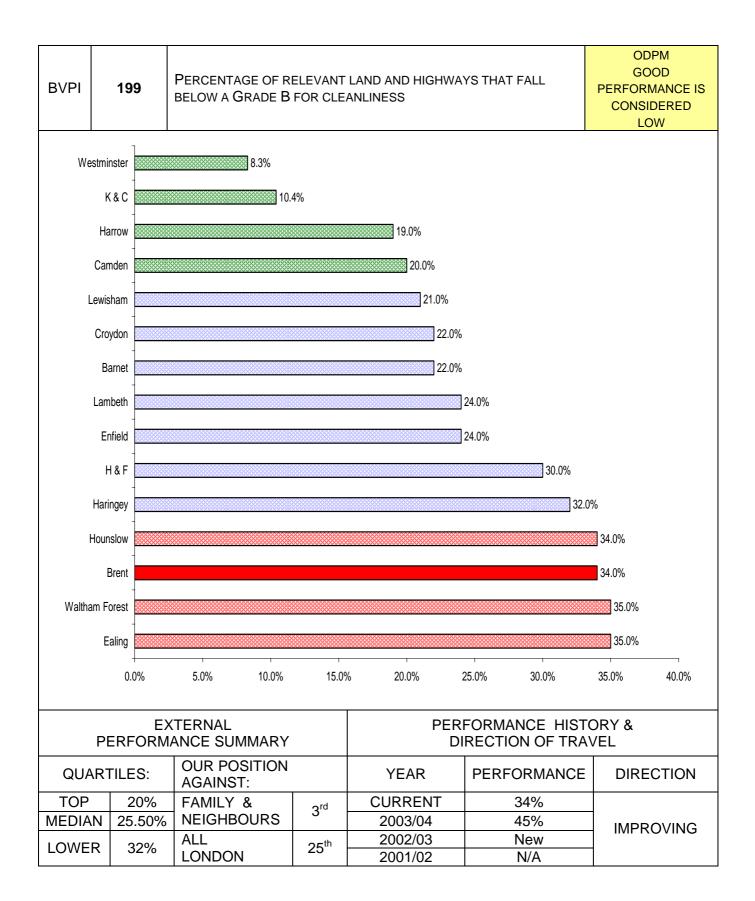

| PI<br>NUMBER   | PI DESCRIPTION                                                                                                                                     | PAGE |
|----------------|----------------------------------------------------------------------------------------------------------------------------------------------------|------|
| NONDER         | Road accident casualties - % change in number of casualties between most current year and average of 1994-1998 - children killed/seriously injured |      |
| BV 99biii      |                                                                                                                                                    | 92   |
| DV 335111      | Road accident casualties - Number of casualties - all slight injuries                                                                              | 52   |
| BV 99ci        |                                                                                                                                                    | 93   |
|                | Road accident casualties - % change in number of casualties from previous                                                                          |      |
| BV 99cii       | year - all slight injuries                                                                                                                         | 94   |
|                | Road accident casualties - % change in number of casualties between most                                                                           |      |
|                | current year and average of 1994-1998 - all slight injuries                                                                                        |      |
| BV 99ciii      |                                                                                                                                                    | 95   |
|                | Number of temporary traffic control days caused by road works per km                                                                               |      |
| BV 100         |                                                                                                                                                    | 96   |
| BV 106         | Percentage of new homes on previously developed land                                                                                               | 97   |
| BV 109a        | Percentage of major planning applications within 13 weeks                                                                                          | 98   |
| BV 109b        | Percentage of minor planning applications within 8 weeks                                                                                           | 99   |
| BV 109c        | Percentage of other planning applications within 8 weeks<br>Number of visits to libraries per 1000 population                                      | 100  |
| BV 117         | Percentage of pedestrian crossings for disabled people                                                                                             | 101  |
| BV 165         | Environmental health checklist of best practice                                                                                                    | 102  |
| BV 166a        | Trading standards checklist of best practice                                                                                                       | 103  |
| BV 166b        | Number of visits to/usage of museums per 1000 population                                                                                           | 104  |
| BV 170a        | Number of those visits that were in person per 1000 population                                                                                     | 105  |
| BV 170b        |                                                                                                                                                    | 106  |
| BVITUD         | Number of pupils in organised school trips visiting museums & galleries                                                                            | 100  |
| BV 170c        |                                                                                                                                                    | 107  |
| <u>DT 1100</u> | Percentage of footpaths and rights of way easy to use by public                                                                                    | 107  |
| BV 178         |                                                                                                                                                    | 108  |
| BV 179         | Percentage of planning searches within 10 days                                                                                                     | 109  |
|                | Percentage of roads not needing major repair - Principal road network                                                                              |      |
| BV 186a        |                                                                                                                                                    | 110  |
|                | Percentage of roads not needing major repair - non-Principal road network                                                                          |      |
| BV 186b        |                                                                                                                                                    | 111  |
| BV 187         | Condition of surface footway                                                                                                                       | 112  |
| BV 199         | Local street and environmental cleanliness                                                                                                         | 113  |
|                | The % of appeals allowed against the authorities decision to refuse planning                                                                       |      |
| BV 204         | applications                                                                                                                                       | 114  |
| BV 205         | Quality of service checklist                                                                                                                       | 115  |
|                | FINANCE & CORPORATE RESOURCES                                                                                                                      |      |
| BV 8           | Percentage of invoices paid on time                                                                                                                | 119  |
| BV 9           | Percentage of Council Tax collected                                                                                                                | 120  |
| BV 10          | Percentage of non-domestic rates collected                                                                                                         | 121  |
| D) / 70 -      | Housing Benefit Security – Number of claimants visited per 1000 caseload                                                                           | 100  |
| BV 76a         | Housing Donofit Socurity Number of investigators per 1000 secologi                                                                                 | 122  |
| DV 70k         | Housing Benefit Security – Number of investigators per 1000 caseload                                                                               | 400  |
| BV 76b         | Housing Benefit Security – Number of investigations per 1000 caseload                                                                              | 123  |
| BV 760         |                                                                                                                                                    | 104  |
| BV 76c         |                                                                                                                                                    | 124  |
|                | Housing Repetit Security – Number of prosecutions and sanctions per 1000                                                                           |      |
| BV 76d         | Housing Benefit Security – Number of prosecutions and sanctions per 1000 caseload                                                                  | 125  |