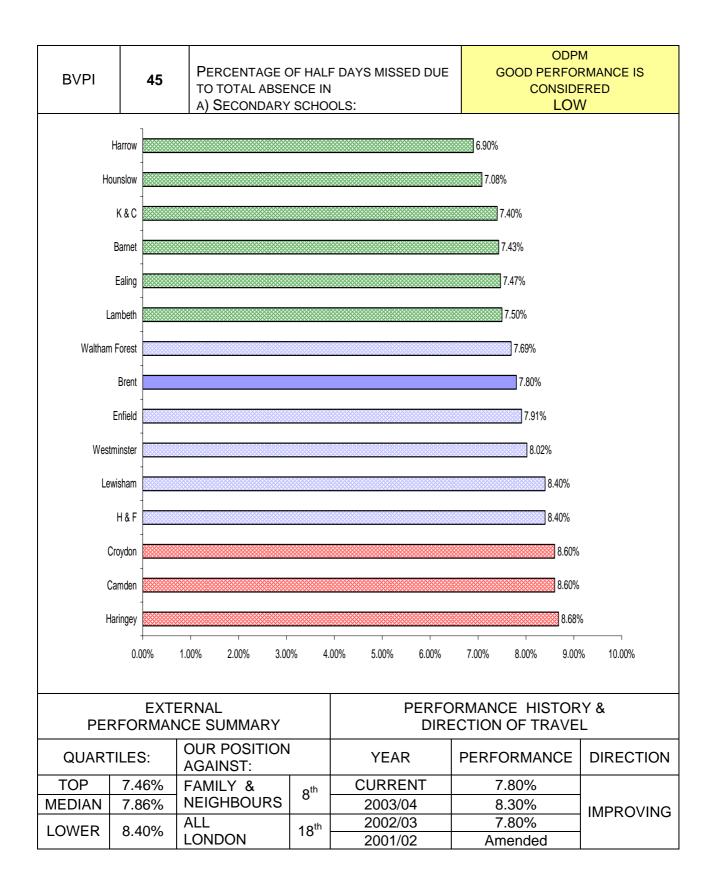

#### **CHILDREN & FAMILIES**

| PI<br>NUMBER | PI DESCRIPTION                                                                                    | SERVICE AREA           | Direction<br>of travel | Page<br>reference |
|--------------|---------------------------------------------------------------------------------------------------|------------------------|------------------------|-------------------|
| BV 33        | Youth Service expenditure per head of population                                                  | Children &<br>Families | <b>→</b>               | 43                |
| BV 34a       | Percentage of surplus places in primary schools                                                   | Children &<br>Families | 1                      | 44                |
| BV 34b       | Percentage of surplus places in secondary schools                                                 | Children &<br>Families | <b>→</b>               | 45                |
| BV 38        | Percentage of pupil achieving 5 or more A*-C<br>GCSEs                                             | Children &<br>Families | 1                      | 46                |
| BV 39        | Percentage of pupil achieving 5 or more A*-G<br>GCSEs                                             | Children &<br>Families | →                      | 47                |
| BV 40        | Percentage of pupil achieving Level 4 or above in KS2 Math tests                                  | Children &<br>Families |                        | 48                |
| BV 41        | Percentage of pupil achieving Level 4 or above in KS2 English tests                               | Children &<br>Families | ♠                      | 49                |
| BV 43a       | Percentage of SEN statements (excluding)                                                          | Children &<br>Families |                        | 50                |
| BV 43b       | Percentage of SEN statements (including)                                                          | Children &<br>Families | 1                      | 51                |
| BV 44        | Number of pupils permanently excluded                                                             | Children &<br>Families | Ū.                     | 52                |
| BV 45        | Percentage absence in secondary schools                                                           | Children &<br>Families | 1                      | 53                |
| BV 46        | Percentage absence in primary schools                                                             | Children &<br>Families |                        | 54                |
| BV 48        | Percentage of schools under special measures                                                      | Children &<br>Families |                        | 55                |
| BV 49        | Stability of Placements for Looked After Children                                                 | Children &<br>Families | ↑                      | 56                |
| BV 50        | Educational qualifications of Looked After Children                                               | Children &<br>Families | $\mathbf{h}$           | 57                |
| BV 51        | Cost of services for Looked After Children                                                        | Children &<br>Families | N/A                    | 58                |
| BV 159a      | Percentage of permanently excluded pupils<br>provided with alternative tuition (5 hours or less)  | Children &<br>Families | N/A                    | 59                |
| BV 159b      | Percentage of permanently excluded pupils<br>provided with alternative tuition (6-12 hours)       | Children &<br>Families | N/A                    | 60                |
| BV 159c      | Percentage of permanently excluded pupils<br>provided with alternative tuition (13-19 hours)      | Children &<br>Families | N/A                    | 61                |
| BV 159d      | Percentage of permanently excluded pupils<br>provided with alternative tuition (20 hours or more) | Children &<br>Families | ↑                      | 62                |
| BV 161       | Employment, education and training for care leavers                                               | Children &<br>Families | ↑                      | 63                |
| BV 162       | Reviews of child protection cases                                                                 | Children &<br>Families | ↑                      | 64                |
| BV 163       | Adoptions of children looked after                                                                | Children &<br>Families | $\mathbf{\Lambda}$     | 65                |
| BV 181a      | Percentage of pupil achieving Level 5 or above in KS3 results - English                           | Children &<br>Families | ↑                      | 66                |
| BV 181b      | Percentage of pupil achieving Level 5 or above in KS3 results - Maths                             | Children &<br>Families |                        | 67                |
| BV 181c      | Percentage of pupil achieving Level 5 or above in KS3 results - Science                           | Children &<br>Families | ↑                      | 68                |
| BV 181d      | Percentage of pupil achieving Level 5 or above in KS3 results - ICT Assessment                    | Children &<br>Families | →                      | 69                |
| BV 192a      | Quality of teaching - Average days access to<br>relevant training and development                 | Children &<br>Families |                        | 70                |