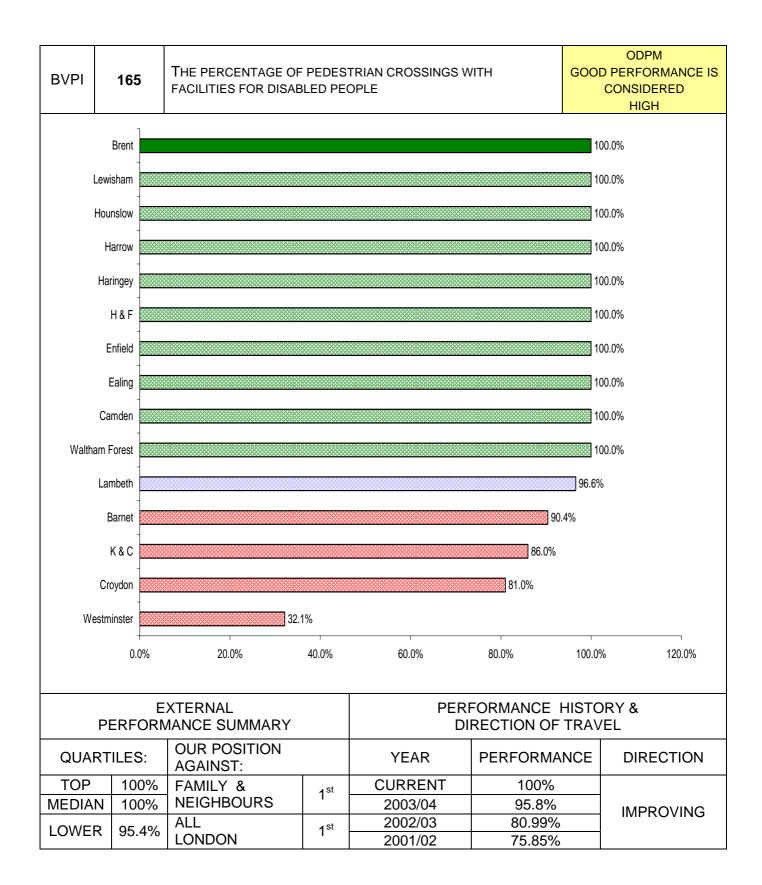

| PI<br>NUMBER   | PI DESCRIPTION                                                                                                                                     | PAGE |
|----------------|----------------------------------------------------------------------------------------------------------------------------------------------------|------|
| NONDER         | Road accident casualties - % change in number of casualties between most current year and average of 1994-1998 - children killed/seriously injured |      |
| BV 99biii      |                                                                                                                                                    | 92   |
| DV 335111      | Road accident casualties - Number of casualties - all slight injuries                                                                              | 52   |
| BV 99ci        |                                                                                                                                                    | 93   |
|                | Road accident casualties - % change in number of casualties from previous                                                                          |      |
| BV 99cii       | year - all slight injuries                                                                                                                         | 94   |
|                | Road accident casualties - % change in number of casualties between most                                                                           |      |
|                | current year and average of 1994-1998 - all slight injuries                                                                                        |      |
| BV 99ciii      |                                                                                                                                                    | 95   |
|                | Number of temporary traffic control days caused by road works per km                                                                               |      |
| BV 100         |                                                                                                                                                    | 96   |
| BV 106         | Percentage of new homes on previously developed land                                                                                               | 97   |
| BV 109a        | Percentage of major planning applications within 13 weeks                                                                                          | 98   |
| BV 109b        | Percentage of minor planning applications within 8 weeks                                                                                           | 99   |
| BV 109c        | Percentage of other planning applications within 8 weeks<br>Number of visits to libraries per 1000 population                                      | 100  |
| BV 117         | Percentage of pedestrian crossings for disabled people                                                                                             | 101  |
| BV 165         | Environmental health checklist of best practice                                                                                                    | 102  |
| BV 166a        | Trading standards checklist of best practice                                                                                                       | 103  |
| BV 166b        | Number of visits to/usage of museums per 1000 population                                                                                           | 104  |
| BV 170a        | Number of those visits that were in person per 1000 population                                                                                     | 105  |
| BV 170b        |                                                                                                                                                    | 106  |
| BVITUD         | Number of pupils in organised school trips visiting museums & galleries                                                                            | 100  |
| BV 170c        |                                                                                                                                                    | 107  |
| <u>DT 1100</u> | Percentage of footpaths and rights of way easy to use by public                                                                                    | 107  |
| BV 178         |                                                                                                                                                    | 108  |
| BV 179         | Percentage of planning searches within 10 days                                                                                                     | 109  |
|                | Percentage of roads not needing major repair - Principal road network                                                                              |      |
| BV 186a        |                                                                                                                                                    | 110  |
|                | Percentage of roads not needing major repair - non-Principal road network                                                                          |      |
| BV 186b        |                                                                                                                                                    | 111  |
| BV 187         | Condition of surface footway                                                                                                                       | 112  |
| BV 199         | Local street and environmental cleanliness                                                                                                         | 113  |
|                | The % of appeals allowed against the authorities decision to refuse planning                                                                       |      |
| BV 204         | applications                                                                                                                                       | 114  |
| BV 205         | Quality of service checklist                                                                                                                       | 115  |
|                | FINANCE & CORPORATE RESOURCES                                                                                                                      |      |
| BV 8           | Percentage of invoices paid on time                                                                                                                | 119  |
| BV 9           | Percentage of Council Tax collected                                                                                                                | 120  |
| BV 10          | Percentage of non-domestic rates collected                                                                                                         | 121  |
| D) / 70 -      | Housing Benefit Security – Number of claimants visited per 1000 caseload                                                                           | 100  |
| BV 76a         | Housing Donofit Socurity Number of investigators per 1000 secologi                                                                                 | 122  |
| DV 70k         | Housing Benefit Security – Number of investigators per 1000 caseload                                                                               | 400  |
| BV 76b         | Housing Benefit Security – Number of investigations per 1000 caseload                                                                              | 123  |
| BV 760         |                                                                                                                                                    | 104  |
| BV 76c         |                                                                                                                                                    | 124  |
|                | Housing Repetit Security – Number of prosecutions and sanctions per 1000                                                                           |      |
| BV 76d         | Housing Benefit Security – Number of prosecutions and sanctions per 1000 caseload                                                                  | 125  |