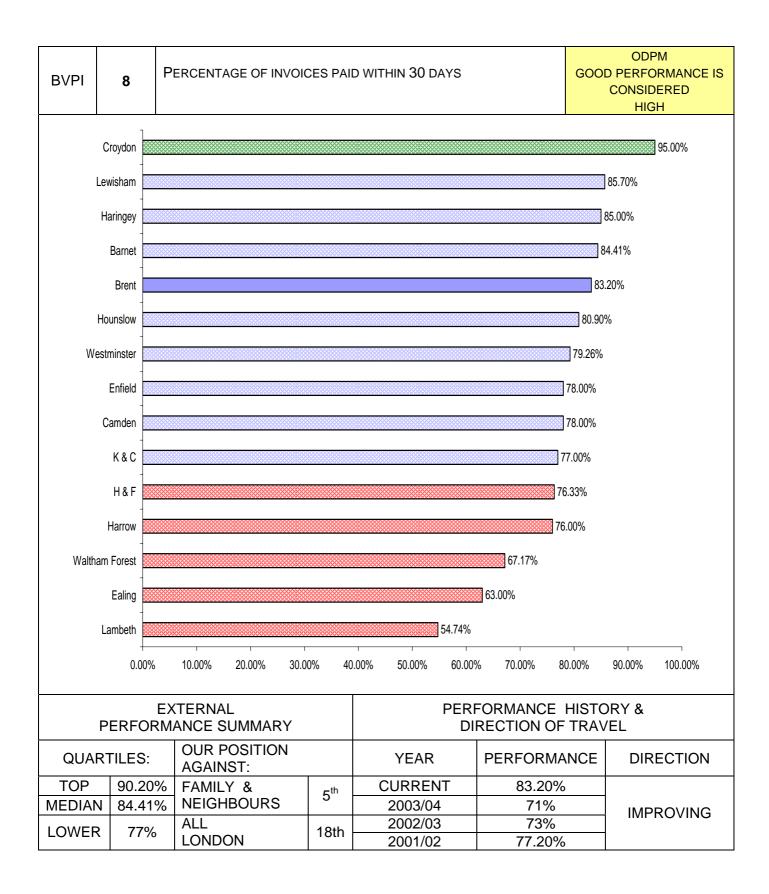

| PI<br>NUMBER   | PI DESCRIPTION                                                                                                                                     | PAGE |
|----------------|----------------------------------------------------------------------------------------------------------------------------------------------------|------|
| NONDER         | Road accident casualties - % change in number of casualties between most current year and average of 1994-1998 - children killed/seriously injured |      |
| BV 99biii      |                                                                                                                                                    | 92   |
| DV 335111      | Road accident casualties - Number of casualties - all slight injuries                                                                              | 52   |
| BV 99ci        |                                                                                                                                                    | 93   |
|                | Road accident casualties - % change in number of casualties from previous                                                                          |      |
| BV 99cii       | year - all slight injuries                                                                                                                         | 94   |
|                | Road accident casualties - % change in number of casualties between most                                                                           |      |
|                | current year and average of 1994-1998 - all slight injuries                                                                                        |      |
| BV 99ciii      |                                                                                                                                                    | 95   |
|                | Number of temporary traffic control days caused by road works per km                                                                               |      |
| BV 100         |                                                                                                                                                    | 96   |
| BV 106         | Percentage of new homes on previously developed land                                                                                               | 97   |
| BV 109a        | Percentage of major planning applications within 13 weeks                                                                                          | 98   |
| BV 109b        | Percentage of minor planning applications within 8 weeks                                                                                           | 99   |
| BV 109c        | Percentage of other planning applications within 8 weeks<br>Number of visits to libraries per 1000 population                                      | 100  |
| BV 117         | Percentage of pedestrian crossings for disabled people                                                                                             | 101  |
| BV 165         | Environmental health checklist of best practice                                                                                                    | 102  |
| BV 166a        | Trading standards checklist of best practice                                                                                                       | 103  |
| BV 166b        | Number of visits to/usage of museums per 1000 population                                                                                           | 104  |
| BV 170a        | Number of those visits that were in person per 1000 population                                                                                     | 105  |
| BV 170b        |                                                                                                                                                    | 106  |
| BVITUD         | Number of pupils in organised school trips visiting museums & galleries                                                                            | 100  |
| BV 170c        |                                                                                                                                                    | 107  |
| <u>DT 1100</u> | Percentage of footpaths and rights of way easy to use by public                                                                                    | 107  |
| BV 178         |                                                                                                                                                    | 108  |
| BV 179         | Percentage of planning searches within 10 days                                                                                                     | 109  |
|                | Percentage of roads not needing major repair - Principal road network                                                                              |      |
| BV 186a        |                                                                                                                                                    | 110  |
|                | Percentage of roads not needing major repair - non-Principal road network                                                                          |      |
| BV 186b        |                                                                                                                                                    | 111  |
| BV 187         | Condition of surface footway                                                                                                                       | 112  |
| BV 199         | Local street and environmental cleanliness                                                                                                         | 113  |
|                | The % of appeals allowed against the authorities decision to refuse planning                                                                       |      |
| BV 204         | applications                                                                                                                                       | 114  |
| BV 205         | Quality of service checklist                                                                                                                       | 115  |
|                | FINANCE & CORPORATE RESOURCES                                                                                                                      |      |
| BV 8           | Percentage of invoices paid on time                                                                                                                | 119  |
| BV 9           | Percentage of Council Tax collected                                                                                                                | 120  |
| BV 10          | Percentage of non-domestic rates collected                                                                                                         | 121  |
| D) / 70 -      | Housing Benefit Security – Number of claimants visited per 1000 caseload                                                                           | 100  |
| BV 76a         | Housing Donofit Socurity Number of investigators per 1000 secologi                                                                                 | 122  |
| DV 70k         | Housing Benefit Security – Number of investigators per 1000 caseload                                                                               | 400  |
| BV 76b         | Housing Benefit Security – Number of investigations per 1000 caseload                                                                              | 123  |
| BV 760         |                                                                                                                                                    | 104  |
| BV 76c         |                                                                                                                                                    | 124  |
|                | Housing Repetit Security – Number of prosecutions and sanctions per 1000                                                                           |      |
| BV 76d         | Housing Benefit Security – Number of prosecutions and sanctions per 1000 caseload                                                                  | 125  |