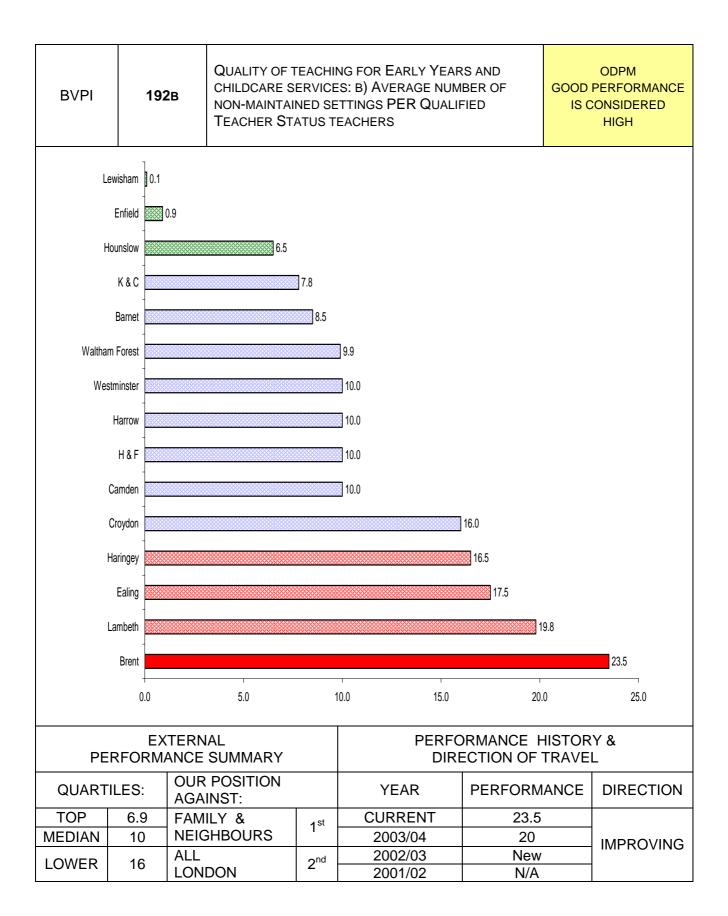

#### **CHILDREN & FAMILIES**

| PI<br>NUMBER | PIDESCRIPTION                                                       | SERVICE AREA           | Direction<br>of travel | Page<br>reference |
|--------------|---------------------------------------------------------------------|------------------------|------------------------|-------------------|
| BV 192b      | Quality of teaching - Number of settings per<br>teacher             | Children &<br>Families | 1                      | 71                |
| BV 193a      | Schools Budget as a percentage of the Schools<br>Funding Assessment | Children &<br>Families | 1                      | 72                |
| BV 193b      | Percentage increase in Schools Budgets                              | Children &<br>Families | $\bullet$              | 73                |
| BV 194a      | Proportion of children level 5 or above, KS2 in English             | Children &<br>Families | $\mathbf{\Lambda}$     | 74                |
| BV 194b      | Proportion of children level 5 or above, KS2 in Maths               | Children &<br>Families | 1                      | 75                |