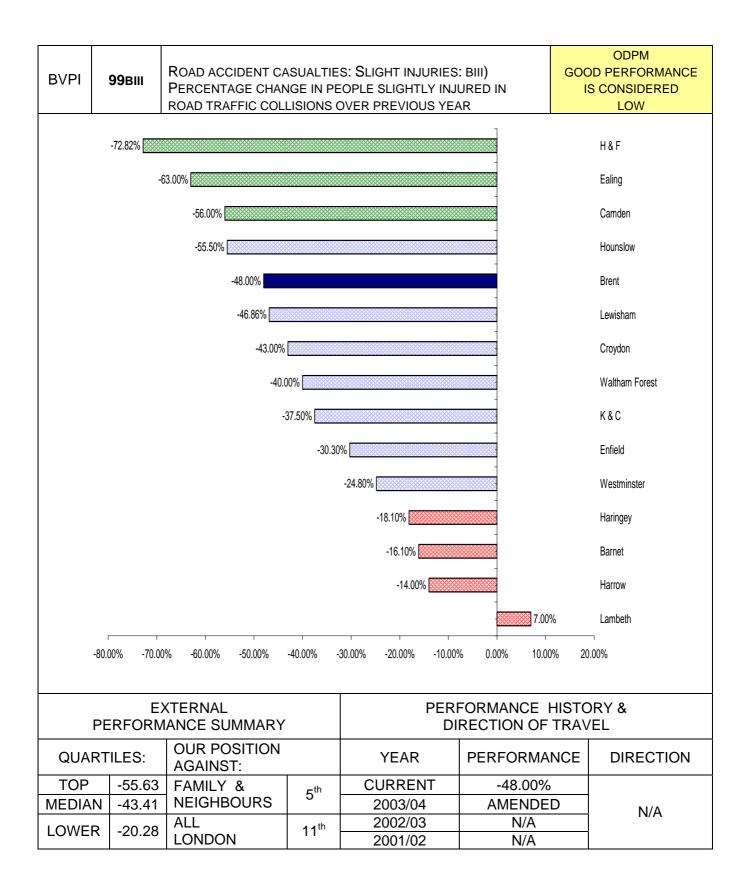

| PI<br>NUMBER   | PI DESCRIPTION                                                                                                                                     | PAGE |
|----------------|----------------------------------------------------------------------------------------------------------------------------------------------------|------|
| NONDER         | Road accident casualties - % change in number of casualties between most current year and average of 1994-1998 - children killed/seriously injured |      |
| BV 99biii      |                                                                                                                                                    | 92   |
| DV 335111      | Road accident casualties - Number of casualties - all slight injuries                                                                              | 52   |
| BV 99ci        |                                                                                                                                                    | 93   |
|                | Road accident casualties - % change in number of casualties from previous                                                                          |      |
| BV 99cii       | year - all slight injuries                                                                                                                         | 94   |
|                | Road accident casualties - % change in number of casualties between most                                                                           |      |
|                | current year and average of 1994-1998 - all slight injuries                                                                                        |      |
| BV 99ciii      |                                                                                                                                                    | 95   |
|                | Number of temporary traffic control days caused by road works per km                                                                               |      |
| BV 100         |                                                                                                                                                    | 96   |
| BV 106         | Percentage of new homes on previously developed land                                                                                               | 97   |
| BV 109a        | Percentage of major planning applications within 13 weeks                                                                                          | 98   |
| BV 109b        | Percentage of minor planning applications within 8 weeks                                                                                           | 99   |
| BV 109c        | Percentage of other planning applications within 8 weeks<br>Number of visits to libraries per 1000 population                                      | 100  |
| BV 117         | Percentage of pedestrian crossings for disabled people                                                                                             | 101  |
| BV 165         | Environmental health checklist of best practice                                                                                                    | 102  |
| BV 166a        | Trading standards checklist of best practice                                                                                                       | 103  |
| BV 166b        | Number of visits to/usage of museums per 1000 population                                                                                           | 104  |
| BV 170a        | Number of those visits that were in person per 1000 population                                                                                     | 105  |
| BV 170b        |                                                                                                                                                    | 106  |
| BVITUD         | Number of pupils in organised school trips visiting museums & galleries                                                                            | 100  |
| BV 170c        |                                                                                                                                                    | 107  |
| <u>DT 1100</u> | Percentage of footpaths and rights of way easy to use by public                                                                                    | 107  |
| BV 178         |                                                                                                                                                    | 108  |
| BV 179         | Percentage of planning searches within 10 days                                                                                                     | 109  |
|                | Percentage of roads not needing major repair - Principal road network                                                                              |      |
| BV 186a        |                                                                                                                                                    | 110  |
|                | Percentage of roads not needing major repair - non-Principal road network                                                                          |      |
| BV 186b        |                                                                                                                                                    | 111  |
| BV 187         | Condition of surface footway                                                                                                                       | 112  |
| BV 199         | Local street and environmental cleanliness                                                                                                         | 113  |
|                | The % of appeals allowed against the authorities decision to refuse planning                                                                       |      |
| BV 204         | applications                                                                                                                                       | 114  |
| BV 205         | Quality of service checklist                                                                                                                       | 115  |
|                | FINANCE & CORPORATE RESOURCES                                                                                                                      |      |
| BV 8           | Percentage of invoices paid on time                                                                                                                | 119  |
| BV 9           | Percentage of Council Tax collected                                                                                                                | 120  |
| BV 10          | Percentage of non-domestic rates collected                                                                                                         | 121  |
| D) / 70 -      | Housing Benefit Security – Number of claimants visited per 1000 caseload                                                                           | 100  |
| BV 76a         | Housing Donofit Socurity Number of investigators per 1000 secologi                                                                                 | 122  |
| DV 70k         | Housing Benefit Security – Number of investigators per 1000 caseload                                                                               | 400  |
| BV 76b         | Housing Benefit Security – Number of investigations per 1000 caseload                                                                              | 123  |
| BV 760         |                                                                                                                                                    | 104  |
| BV 76c         |                                                                                                                                                    | 124  |
|                | Housing Repetit Security – Number of prosecutions and sanctions per 1000                                                                           |      |
| BV 76d         | Housing Benefit Security – Number of prosecutions and sanctions per 1000 caseload                                                                  | 125  |