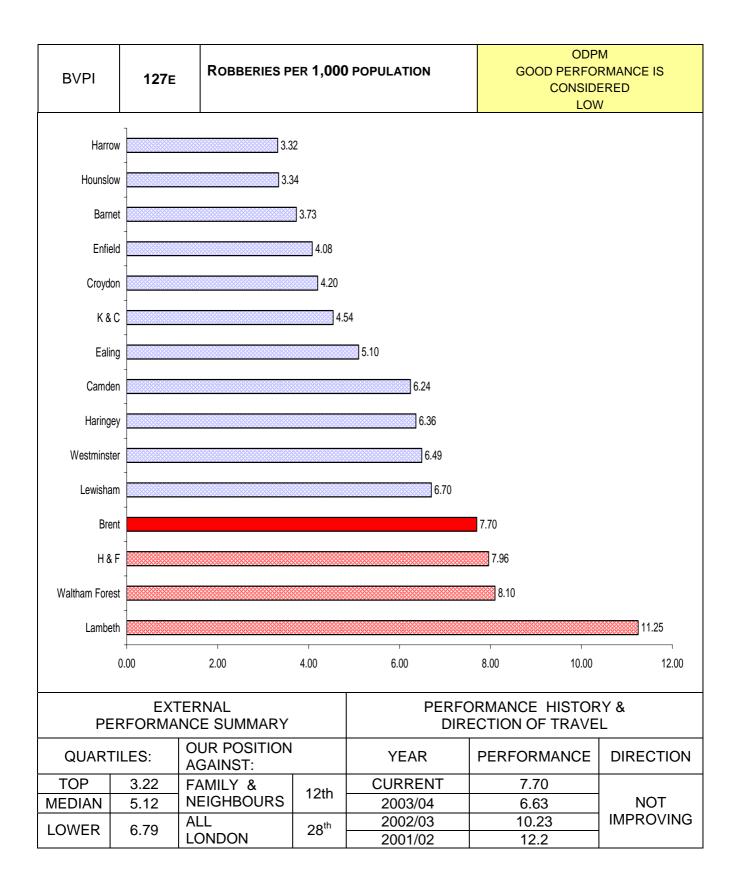

#### **CENTRAL UNITS**

| PI<br>NUMBER | PI DESCRIPTION                                                             | SERVICE AREA   | Direction<br>of travel | Page<br>reference |
|--------------|----------------------------------------------------------------------------|----------------|------------------------|-------------------|
| BV 2a        | The equality standard for local government in<br>England                   | Central<br>HR  | <b>→</b>               | 23                |
| BV 2b        | Duty to promote race equality                                              | Central<br>HR  |                        | 24                |
| BV 11a       | Percentage of top 5% earners that are women                                | Central<br>HR  | $\mathbf{+}$           | 25                |
| BV 11b       | Percentage of top 5% earners from black and<br>minority ethnic communities | Central<br>HR  | $\bullet$              | 26                |
| BV 12        | Number of working days lost due to sickness absence                        | Central<br>HR  |                        | 27                |
| BV 14        | Percentage of early retirements                                            | Central<br>HR  |                        | 28                |
| BV 15        | Percentage of ill health retirements                                       | Central<br>HR  |                        | 29                |
| BV 16a       | Percentage of disabled employees                                           | Central<br>HR  |                        | 30                |
| BV 16b       | Percentage of economically active disabled<br>community population         | Central<br>HR  | →                      | 31                |
| BV 17a       | Percentage of black and ethnic minority employees                          | Central<br>HR  |                        | 32                |
| BV 17b       | Percentage of economically active minority ethnic community population     | Central<br>HR  | <b>→</b>               | 33                |
| BV 126       | Domestic burglaries per 1000 household                                     | Central<br>PRU | $\mathbf{\Lambda}$     | 34                |
| BV 127e      | Robberies per 1000 population                                              | Central<br>PRU | V                      | 35                |
| BV 128       | Vehicle crimes per 1000 population                                         | Central<br>PRU |                        | 36                |
| *BV 174      | Racial incidents per 100000 population                                     | Central<br>PRU | *                      | 37                |
| *BV 175      | Racial incidents with further action                                       | Central<br>PRU | *                      | 38                |
| BV 177       | Percentage of authority expenditure on<br>Community Legal Services         | Central<br>PRU | <b>→</b>               | 39                |
| BV 197       | Teenage Pregnancies                                                        | Central<br>PRU | $\mathbf{\Lambda}$     | 40                |