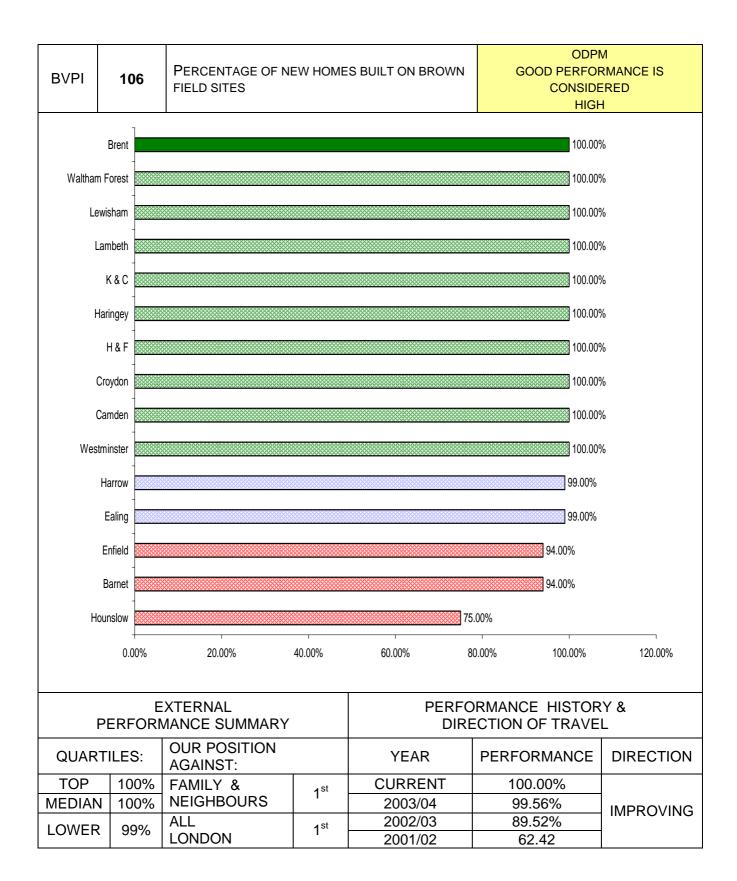

#### **ENVIRONMENT & CULTURE**

| PI          |                                                                                                       |                                    | Direction          | Page      |
|-------------|-------------------------------------------------------------------------------------------------------|------------------------------------|--------------------|-----------|
| NUMBER      | PI DESCRIPTION                                                                                        | SERVICE AREA                       | of travel          | reference |
|             | Percentage household waste recycled                                                                   | Environment &                      | ł                  |           |
| BV 82a      |                                                                                                       | Cultural Services                  | •                  | 79        |
|             | Percentage household waste composted                                                                  | Environment &                      |                    | 00        |
| BV 82b      | Number of kilograms bousehold wests collected                                                         | Cultural Services                  |                    | 80        |
| BV 84       | Number of kilograms household waste collected<br>per head                                             | Environment & Cultural Services    | $\mathbf{V}$       | 81        |
| DV 04       | Cost of household waste collection per household                                                      | Environment &                      | •                  | 01        |
| BV 86       |                                                                                                       | Cultural Services                  |                    | 82        |
|             | Percentage of residents served by kerbside                                                            | Environment &                      | -                  |           |
| BV 91       | recycling                                                                                             | Cultural Services                  |                    | 83        |
|             | Condition of principal roads                                                                          | Environment &                      | $\mathbf{\Lambda}$ |           |
| BV 96       |                                                                                                       | Cultural Services                  | •                  | 84        |
|             | Condition of non-principal roads                                                                      | Environment &                      |                    |           |
| BV 97a      |                                                                                                       | Cultural Services                  |                    | 85        |
|             | Condition of unclassified roads                                                                       | Environment &                      |                    |           |
| BV 97b      | Dead assident assuration. Number of assuration                                                        | Cultural Services                  |                    | 86        |
|             | Road accident casualties – Number of casualties – all killed/seriously injured                        | Environment &                      | $\mathbf{V}$       |           |
| BV 99ai     |                                                                                                       | Cultural Services                  | •                  | 87        |
|             | Road accident casualties - % change in number of casualties from previous year – all killed/seriously | Environment &                      |                    |           |
| BV 99aii    | injured                                                                                               | Cultural Services                  | N/A                | 88        |
| DV 99all    | Road accident casualties - % change in number of                                                      |                                    | ,, .               | 00        |
|             | casualties between most current year and average                                                      | Environment &                      |                    |           |
| BV 99aiii   | of 1994-1998 – all killed/seriously injured                                                           | Cultural Services                  | N/A                | 89        |
| DV 99am     | Road accident casualties – Number of casualties –                                                     | Environment &                      | ,, .               | 03        |
| BV 99bi     | children killed/seriously injured                                                                     | Cultural Services                  | N/A                | 90        |
| BV 9901     | Road accident casualties - % Change in number                                                         |                                    | ,, .               | 30        |
|             | of casualties from previous year – children                                                           | Environment &                      |                    |           |
| BV 99bii    | killed/seriously injured                                                                              | Cultural Services                  | N/A                | 91        |
| DV 9901     | Road accident casualties - % change in number of                                                      |                                    |                    | 31        |
|             | casualties between most current year and average                                                      | Environment &                      |                    |           |
| BV 99biii   | of 1994-1998 – children killed/seriously injured                                                      | Cultural Services                  | N/A                | 92        |
| DV 990III   | Road accident casualties – Number of casualties –                                                     | Environment &                      | _                  | 92        |
| BV 99ci     | all slight injuries                                                                                   | Cultural Services                  | $\mathbf{V}$       | 93        |
| 0 0 9 9 0 0 | Road accident casualties - % change in number of                                                      | Environment &                      | *                  | 30        |
| BV 99cii    | casualties from previous year – all slight injuries                                                   | Cultural Services                  | N/A                | 94        |
| 0 4 3 3 0 1 | Road accident casualties - % change in number of                                                      |                                    |                    | 34        |
|             | casualties between most current year and average                                                      | Environment &                      |                    |           |
|             | of 1994-1998 – all slight injuries                                                                    | Cultural Services                  | N/A                | 05        |
| BV 99ciii   | Number of temporary traffic control days caused                                                       |                                    |                    | 95        |
| DV 400      | by road works per km                                                                                  | Environment &<br>Cultural Services | →                  | 00        |
| BV 100      |                                                                                                       | Environment &                      |                    | 96        |
| BV 106      | Percentage of new homes on previously<br>developed land                                               | Cultural Services                  |                    | 97        |
| 00100       | Percentage of major planning applications within                                                      | Environment &                      |                    | 31        |
| BV 109a     | 13 weeks                                                                                              | Cultural Services                  | $\mathbf{V}$       | 98        |
|             | Percentage of minor planning applications within 8                                                    | Environment &                      |                    |           |
| BV 109b     | weeks                                                                                                 | <b>Cultural Services</b>           | Τ                  | 99        |