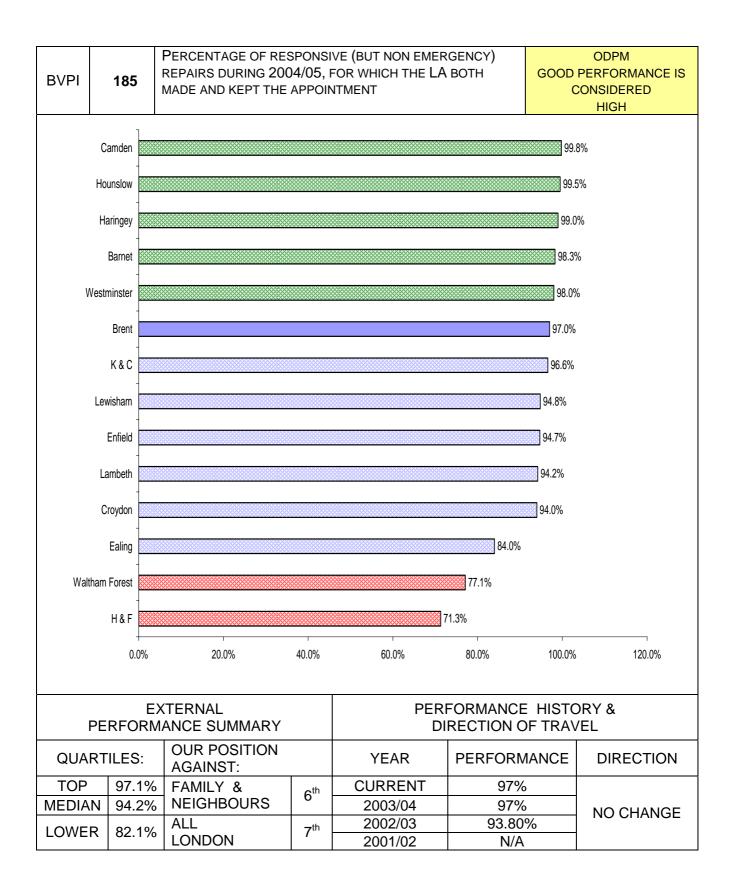

| PI NUMBER | PI DESCRIPTION                                                                | PAGE |
|-----------|-------------------------------------------------------------------------------|------|
|           | FINANCE & CORPORATE RESOURCES                                                 |      |
| BV 78b    | Speed of processing changes of circumstances to HB/CTB                        | 127  |
| BV 79a    | Accuracy of HB/CTB claims                                                     | 128  |
| BV 79b    | Accuracy of recovering overpayments                                           | 129  |
| BV 156    | Percentage of buildings accessible for disabled people                        | 130  |
| BV 157    | E-government: Percentage of e-enabled interactions                            | 131  |
|           | HOUSING & COMMUNITY CARE                                                      |      |
| BV 52     | Cost of services for intensive social care for adults                         | 135  |
| BV 53     | Intensive home care per 1000 population aged 65 or over                       | 136  |
| BV 54     | Over 65s helped to live at home per 1000 population                           | 137  |
|           | Percentage of items of equipment delivered within 7 working days              |      |
| BV 56     |                                                                               | 138  |
| BV 58     | Percentage of people receiving statements of their needs                      | 139  |
|           | Proportion of unfit private sector dwellings made fit or demolished           |      |
| BV 62     |                                                                               | 140  |
| BV 63     | Energy Efficiency - average SAP rating                                        | 141  |
| BV 64     | Number of private sector dwellings returned into occupation                   | 142  |
|           | Local Authority rent collection and arrears: proportion of rent collected     |      |
| BV 66a    |                                                                               | 143  |
|           | Satisfaction of LA tenants with overall service of landlord by All tenants    |      |
| BV 74a    |                                                                               | 144  |
|           | Satisfaction of LA tenants with overall service of landlord by BME groups     |      |
| BV 74b    |                                                                               | 145  |
|           | Satisfaction of LA tenants with overall service of landlord by non-BME groups |      |
| BV 74c    |                                                                               | 146  |
| BV 75a    | Satisfaction with participation for all tenants                               | 147  |
| BV 75b    | Satisfaction with participation for BME                                       | 148  |
| BV 75c    | Satisfaction with participation for non-BME groups                            | 149  |
| BV 176    | Domestic refuge places per 10000 population                                   | 150  |
| BV 183a   | Average length of Stay in bed and breakfast accommodation                     | 151  |
| BV 183b   | Average length of stay in hostel accommodation                                | 152  |
| BV 184a   | Proportion of LA homes which were non-decent                                  | 153  |
| BV 184b   | Percentage change in the proportion of non decent homes                       | 154  |
| BV 185    | Percentage of responsive repair jobs                                          | 155  |
| BV 195    | Acceptable waiting time for assessment                                        | 156  |
| BV 196    | Acceptable waiting time for care packages                                     | 157  |
| BV 198    | Participation in Drug Treatment Programmes                                    | 158  |
| BV 201    | Number of adults and older people receiving payments                          | 159  |
| BV 202    | Number of people sleeping rough on a single night                             | 160  |
| BV 203    | The % change in average number of families in temporary accommodation         | 161  |