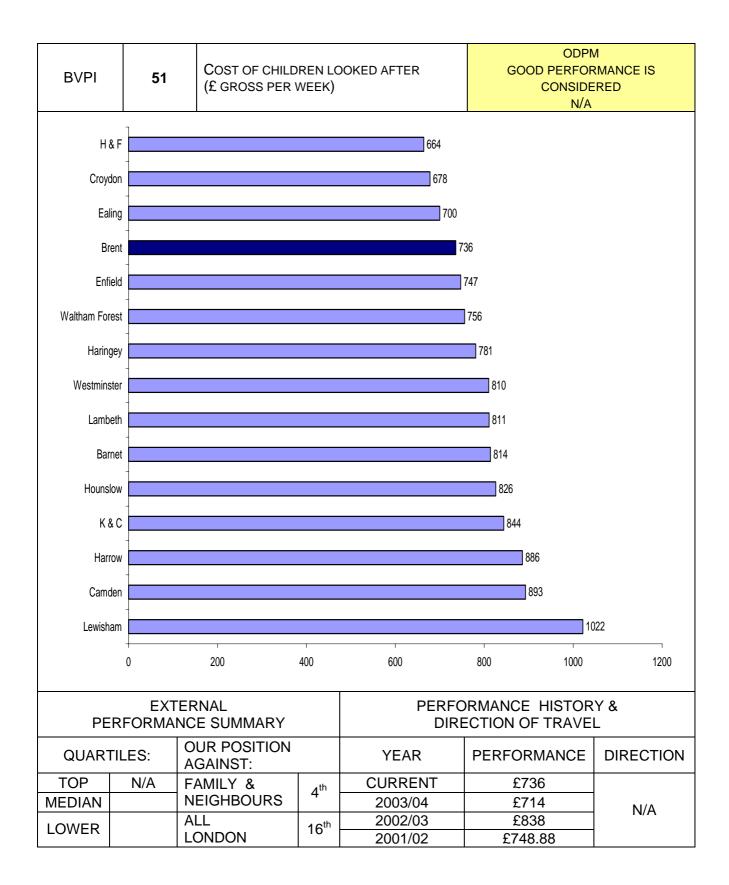

#### **CHILDREN & FAMILIES**

| PI<br>NUMBER | PI DESCRIPTION                                                                                    | SERVICE AREA           | Direction<br>of travel | Page<br>reference |
|--------------|---------------------------------------------------------------------------------------------------|------------------------|------------------------|-------------------|
| BV 33        | Youth Service expenditure per head of population                                                  | Children &<br>Families | <b>→</b>               | 43                |
| BV 34a       | Percentage of surplus places in primary schools                                                   | Children &<br>Families | 1                      | 44                |
| BV 34b       | Percentage of surplus places in secondary schools                                                 | Children &<br>Families | <b>→</b>               | 45                |
| BV 38        | Percentage of pupil achieving 5 or more A*-C<br>GCSEs                                             | Children &<br>Families | 1                      | 46                |
| BV 39        | Percentage of pupil achieving 5 or more A*-G<br>GCSEs                                             | Children &<br>Families | →                      | 47                |
| BV 40        | Percentage of pupil achieving Level 4 or above in KS2 Math tests                                  | Children &<br>Families |                        | 48                |
| BV 41        | Percentage of pupil achieving Level 4 or above in KS2 English tests                               | Children &<br>Families | ♠                      | 49                |
| BV 43a       | Percentage of SEN statements (excluding)                                                          | Children &<br>Families |                        | 50                |
| BV 43b       | Percentage of SEN statements (including)                                                          | Children &<br>Families | 1                      | 51                |
| BV 44        | Number of pupils permanently excluded                                                             | Children &<br>Families | Ū.                     | 52                |
| BV 45        | Percentage absence in secondary schools                                                           | Children &<br>Families | 1                      | 53                |
| BV 46        | Percentage absence in primary schools                                                             | Children &<br>Families |                        | 54                |
| BV 48        | Percentage of schools under special measures                                                      | Children &<br>Families |                        | 55                |
| BV 49        | Stability of Placements for Looked After Children                                                 | Children &<br>Families | ↑                      | 56                |
| BV 50        | Educational qualifications of Looked After Children                                               | Children &<br>Families | $\mathbf{h}$           | 57                |
| BV 51        | Cost of services for Looked After Children                                                        | Children &<br>Families | N/A                    | 58                |
| BV 159a      | Percentage of permanently excluded pupils<br>provided with alternative tuition (5 hours or less)  | Children &<br>Families | N/A                    | 59                |
| BV 159b      | Percentage of permanently excluded pupils<br>provided with alternative tuition (6-12 hours)       | Children &<br>Families | N/A                    | 60                |
| BV 159c      | Percentage of permanently excluded pupils<br>provided with alternative tuition (13-19 hours)      | Children &<br>Families | N/A                    | 61                |
| BV 159d      | Percentage of permanently excluded pupils<br>provided with alternative tuition (20 hours or more) | Children &<br>Families | ↑                      | 62                |
| BV 161       | Employment, education and training for care leavers                                               | Children &<br>Families | ↑                      | 63                |
| BV 162       | Reviews of child protection cases                                                                 | Children &<br>Families | ↑                      | 64                |
| BV 163       | Adoptions of children looked after                                                                | Children &<br>Families | $\mathbf{\Lambda}$     | 65                |
| BV 181a      | Percentage of pupil achieving Level 5 or above in KS3 results - English                           | Children &<br>Families | ↑                      | 66                |
| BV 181b      | Percentage of pupil achieving Level 5 or above in KS3 results - Maths                             | Children &<br>Families |                        | 67                |
| BV 181c      | Percentage of pupil achieving Level 5 or above in KS3 results - Science                           | Children &<br>Families | ↑                      | 68                |
| BV 181d      | Percentage of pupil achieving Level 5 or above in KS3 results - ICT Assessment                    | Children &<br>Families | →                      | 69                |
| BV 192a      | Quality of teaching - Average days access to<br>relevant training and development                 | Children &<br>Families |                        | 70                |