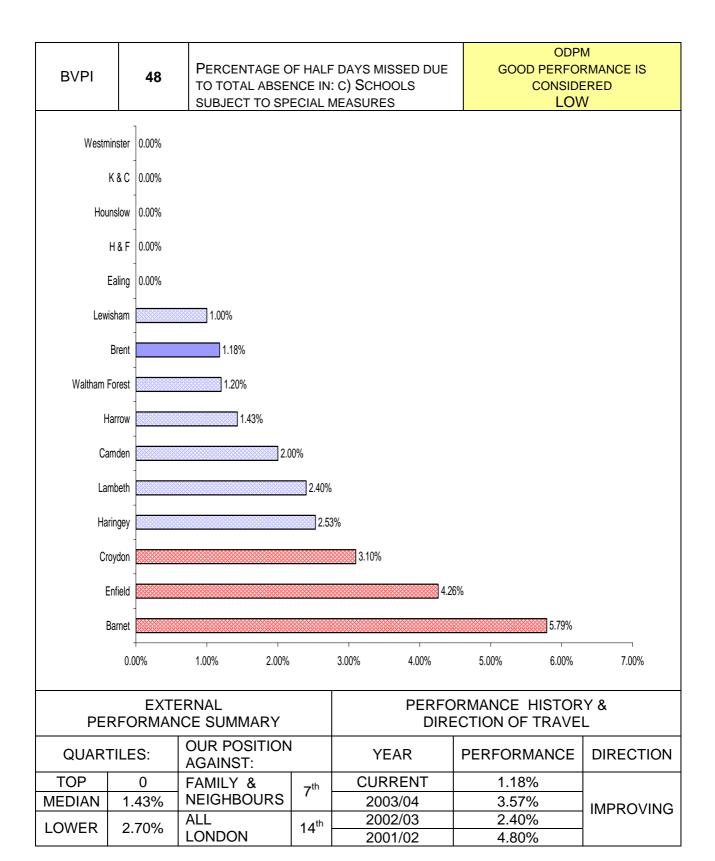

#### **CHILDREN & FAMILIES**

| PI<br>NUMBER | PI DESCRIPTION                                                                                    | SERVICE AREA           | Direction<br>of travel | Page<br>reference |
|--------------|---------------------------------------------------------------------------------------------------|------------------------|------------------------|-------------------|
| BV 33        | Youth Service expenditure per head of population                                                  | Children &<br>Families | <b>→</b>               | 43                |
| BV 34a       | Percentage of surplus places in primary schools                                                   | Children &<br>Families | 1                      | 44                |
| BV 34b       | Percentage of surplus places in secondary schools                                                 | Children &<br>Families | <b>→</b>               | 45                |
| BV 38        | Percentage of pupil achieving 5 or more A*-C<br>GCSEs                                             | Children &<br>Families | 1                      | 46                |
| BV 39        | Percentage of pupil achieving 5 or more A*-G<br>GCSEs                                             | Children &<br>Families | →                      | 47                |
| BV 40        | Percentage of pupil achieving Level 4 or above in KS2 Math tests                                  | Children &<br>Families |                        | 48                |
| BV 41        | Percentage of pupil achieving Level 4 or above in KS2 English tests                               | Children &<br>Families | ♠                      | 49                |
| BV 43a       | Percentage of SEN statements (excluding)                                                          | Children &<br>Families |                        | 50                |
| BV 43b       | Percentage of SEN statements (including)                                                          | Children &<br>Families | 1                      | 51                |
| BV 44        | Number of pupils permanently excluded                                                             | Children &<br>Families | Ū.                     | 52                |
| BV 45        | Percentage absence in secondary schools                                                           | Children &<br>Families | 1                      | 53                |
| BV 46        | Percentage absence in primary schools                                                             | Children &<br>Families |                        | 54                |
| BV 48        | Percentage of schools under special measures                                                      | Children &<br>Families |                        | 55                |
| BV 49        | Stability of Placements for Looked After Children                                                 | Children &<br>Families | ↑                      | 56                |
| BV 50        | Educational qualifications of Looked After Children                                               | Children &<br>Families | $\mathbf{h}$           | 57                |
| BV 51        | Cost of services for Looked After Children                                                        | Children &<br>Families | N/A                    | 58                |
| BV 159a      | Percentage of permanently excluded pupils<br>provided with alternative tuition (5 hours or less)  | Children &<br>Families | N/A                    | 59                |
| BV 159b      | Percentage of permanently excluded pupils<br>provided with alternative tuition (6-12 hours)       | Children &<br>Families | N/A                    | 60                |
| BV 159c      | Percentage of permanently excluded pupils<br>provided with alternative tuition (13-19 hours)      | Children &<br>Families | N/A                    | 61                |
| BV 159d      | Percentage of permanently excluded pupils<br>provided with alternative tuition (20 hours or more) | Children &<br>Families | ↑                      | 62                |
| BV 161       | Employment, education and training for care leavers                                               | Children &<br>Families | ↑                      | 63                |
| BV 162       | Reviews of child protection cases                                                                 | Children &<br>Families | ↑                      | 64                |
| BV 163       | Adoptions of children looked after                                                                | Children &<br>Families | $\mathbf{\Lambda}$     | 65                |
| BV 181a      | Percentage of pupil achieving Level 5 or above in KS3 results - English                           | Children &<br>Families | ↑                      | 66                |
| BV 181b      | Percentage of pupil achieving Level 5 or above in KS3 results - Maths                             | Children &<br>Families |                        | 67                |
| BV 181c      | Percentage of pupil achieving Level 5 or above in KS3 results - Science                           | Children &<br>Families | ↑                      | 68                |
| BV 181d      | Percentage of pupil achieving Level 5 or above in KS3 results - ICT Assessment                    | Children &<br>Families | →                      | 69                |
| BV 192a      | Quality of teaching - Average days access to<br>relevant training and development                 | Children &<br>Families |                        | 70                |