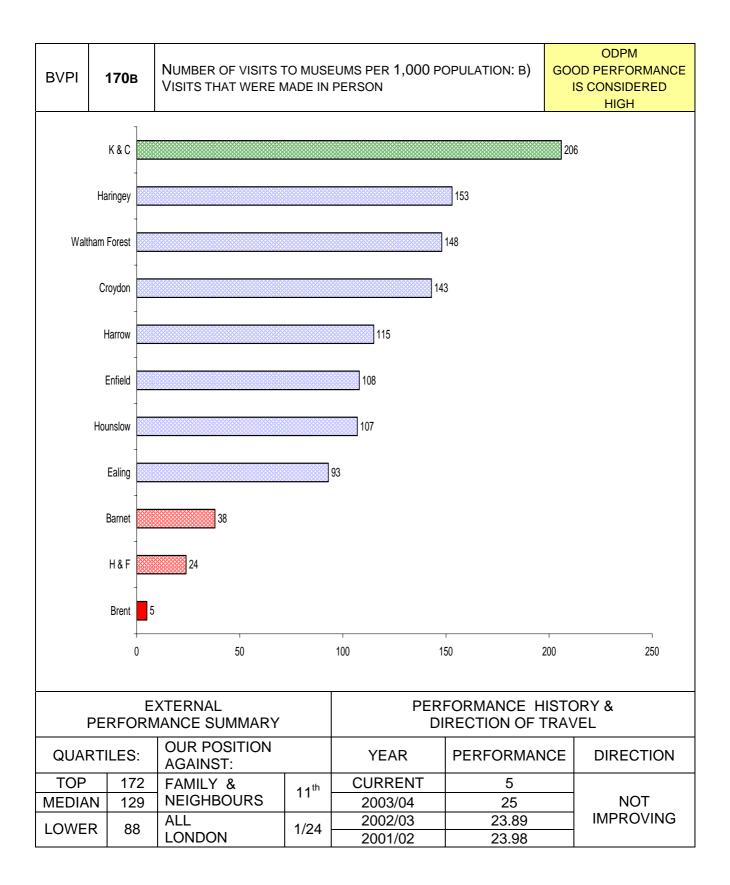

| PI<br>NUMBER   | PI DESCRIPTION                                                                                                                                     | PAGE |
|----------------|----------------------------------------------------------------------------------------------------------------------------------------------------|------|
| NONDER         | Road accident casualties - % change in number of casualties between most current year and average of 1994-1998 - children killed/seriously injured |      |
| BV 99biii      |                                                                                                                                                    | 92   |
| DV 335111      | Road accident casualties - Number of casualties - all slight injuries                                                                              | 52   |
| BV 99ci        |                                                                                                                                                    | 93   |
|                | Road accident casualties - % change in number of casualties from previous                                                                          |      |
| BV 99cii       | year - all slight injuries                                                                                                                         | 94   |
|                | Road accident casualties - % change in number of casualties between most                                                                           |      |
|                | current year and average of 1994-1998 - all slight injuries                                                                                        |      |
| BV 99ciii      |                                                                                                                                                    | 95   |
|                | Number of temporary traffic control days caused by road works per km                                                                               |      |
| BV 100         |                                                                                                                                                    | 96   |
| BV 106         | Percentage of new homes on previously developed land                                                                                               | 97   |
| BV 109a        | Percentage of major planning applications within 13 weeks                                                                                          | 98   |
| BV 109b        | Percentage of minor planning applications within 8 weeks                                                                                           | 99   |
| BV 109c        | Percentage of other planning applications within 8 weeks<br>Number of visits to libraries per 1000 population                                      | 100  |
| BV 117         | Percentage of pedestrian crossings for disabled people                                                                                             | 101  |
| BV 165         | Environmental health checklist of best practice                                                                                                    | 102  |
| BV 166a        | Trading standards checklist of best practice                                                                                                       | 103  |
| BV 166b        | Number of visits to/usage of museums per 1000 population                                                                                           | 104  |
| BV 170a        | Number of those visits that were in person per 1000 population                                                                                     | 105  |
| BV 170b        |                                                                                                                                                    | 106  |
| BVITUD         | Number of pupils in organised school trips visiting museums & galleries                                                                            | 100  |
| BV 170c        |                                                                                                                                                    | 107  |
| <u>DT 1100</u> | Percentage of footpaths and rights of way easy to use by public                                                                                    | 107  |
| BV 178         |                                                                                                                                                    | 108  |
| BV 179         | Percentage of planning searches within 10 days                                                                                                     | 109  |
|                | Percentage of roads not needing major repair - Principal road network                                                                              |      |
| BV 186a        |                                                                                                                                                    | 110  |
|                | Percentage of roads not needing major repair - non-Principal road network                                                                          |      |
| BV 186b        |                                                                                                                                                    | 111  |
| BV 187         | Condition of surface footway                                                                                                                       | 112  |
| BV 199         | Local street and environmental cleanliness                                                                                                         | 113  |
|                | The % of appeals allowed against the authorities decision to refuse planning                                                                       |      |
| BV 204         | applications                                                                                                                                       | 114  |
| BV 205         | Quality of service checklist                                                                                                                       | 115  |
|                | FINANCE & CORPORATE RESOURCES                                                                                                                      |      |
| BV 8           | Percentage of invoices paid on time                                                                                                                | 119  |
| BV 9           | Percentage of Council Tax collected                                                                                                                | 120  |
| BV 10          | Percentage of non-domestic rates collected                                                                                                         | 121  |
| D) / 70 -      | Housing Benefit Security – Number of claimants visited per 1000 caseload                                                                           | 100  |
| BV 76a         | Housing Donofit Socurity Number of investigators per 1000 secologi                                                                                 | 122  |
| DV 70k         | Housing Benefit Security – Number of investigators per 1000 caseload                                                                               | 400  |
| BV 76b         | Housing Benefit Security – Number of investigations per 1000 caseload                                                                              | 123  |
| BV 760         |                                                                                                                                                    | 104  |
| BV 76c         |                                                                                                                                                    | 124  |
|                | Housing Repetit Security – Number of prosecutions and sanctions per 1000                                                                           |      |
| BV 76d         | Housing Benefit Security – Number of prosecutions and sanctions per 1000 caseload                                                                  | 125  |