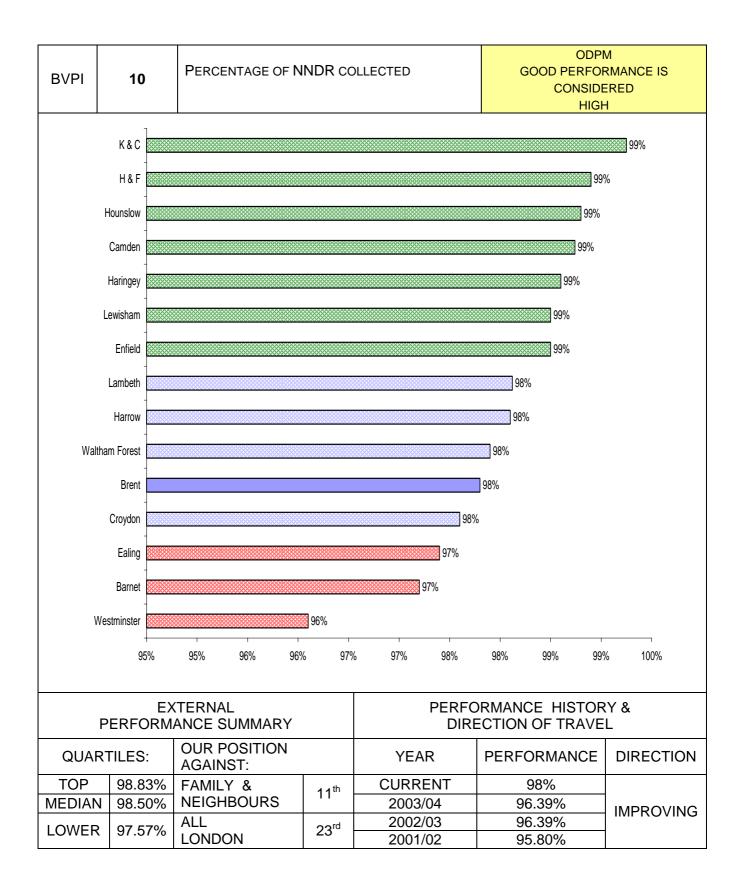

| PI<br>NUMBER   | PI DESCRIPTION                                                                                                                                     | PAGE |
|----------------|----------------------------------------------------------------------------------------------------------------------------------------------------|------|
| NONDER         | Road accident casualties - % change in number of casualties between most current year and average of 1994-1998 - children killed/seriously injured |      |
| BV 99biii      |                                                                                                                                                    | 92   |
| DV 335111      | Road accident casualties - Number of casualties - all slight injuries                                                                              | 52   |
| BV 99ci        |                                                                                                                                                    | 93   |
|                | Road accident casualties - % change in number of casualties from previous                                                                          |      |
| BV 99cii       | year - all slight injuries                                                                                                                         | 94   |
|                | Road accident casualties - % change in number of casualties between most                                                                           |      |
|                | current year and average of 1994-1998 - all slight injuries                                                                                        |      |
| BV 99ciii      |                                                                                                                                                    | 95   |
|                | Number of temporary traffic control days caused by road works per km                                                                               |      |
| BV 100         |                                                                                                                                                    | 96   |
| BV 106         | Percentage of new homes on previously developed land                                                                                               | 97   |
| BV 109a        | Percentage of major planning applications within 13 weeks                                                                                          | 98   |
| BV 109b        | Percentage of minor planning applications within 8 weeks                                                                                           | 99   |
| BV 109c        | Percentage of other planning applications within 8 weeks<br>Number of visits to libraries per 1000 population                                      | 100  |
| BV 117         | Percentage of pedestrian crossings for disabled people                                                                                             | 101  |
| BV 165         | Environmental health checklist of best practice                                                                                                    | 102  |
| BV 166a        | Trading standards checklist of best practice                                                                                                       | 103  |
| BV 166b        | Number of visits to/usage of museums per 1000 population                                                                                           | 104  |
| BV 170a        | Number of those visits that were in person per 1000 population                                                                                     | 105  |
| BV 170b        |                                                                                                                                                    | 106  |
| BVITUD         | Number of pupils in organised school trips visiting museums & galleries                                                                            | 100  |
| BV 170c        |                                                                                                                                                    | 107  |
| <u>DT 1100</u> | Percentage of footpaths and rights of way easy to use by public                                                                                    | 107  |
| BV 178         |                                                                                                                                                    | 108  |
| BV 179         | Percentage of planning searches within 10 days                                                                                                     | 109  |
|                | Percentage of roads not needing major repair - Principal road network                                                                              |      |
| BV 186a        |                                                                                                                                                    | 110  |
|                | Percentage of roads not needing major repair - non-Principal road network                                                                          |      |
| BV 186b        |                                                                                                                                                    | 111  |
| BV 187         | Condition of surface footway                                                                                                                       | 112  |
| BV 199         | Local street and environmental cleanliness                                                                                                         | 113  |
|                | The % of appeals allowed against the authorities decision to refuse planning                                                                       |      |
| BV 204         | applications                                                                                                                                       | 114  |
| BV 205         | Quality of service checklist                                                                                                                       | 115  |
|                | FINANCE & CORPORATE RESOURCES                                                                                                                      |      |
| BV 8           | Percentage of invoices paid on time                                                                                                                | 119  |
| BV 9           | Percentage of Council Tax collected                                                                                                                | 120  |
| BV 10          | Percentage of non-domestic rates collected                                                                                                         | 121  |
| D) / 70 -      | Housing Benefit Security – Number of claimants visited per 1000 caseload                                                                           | 100  |
| BV 76a         | Housing Donofit Socurity Number of investigators per 1000 secologi                                                                                 | 122  |
| DV 70k         | Housing Benefit Security – Number of investigators per 1000 caseload                                                                               | 400  |
| BV 76b         | Housing Benefit Security – Number of investigations per 1000 caseload                                                                              | 123  |
| BV 760         |                                                                                                                                                    | 104  |
| BV 76c         |                                                                                                                                                    | 124  |
|                | Housing Repetit Security – Number of prosecutions and sanctions per 1000                                                                           |      |
| BV 76d         | Housing Benefit Security – Number of prosecutions and sanctions per 1000 caseload                                                                  | 125  |