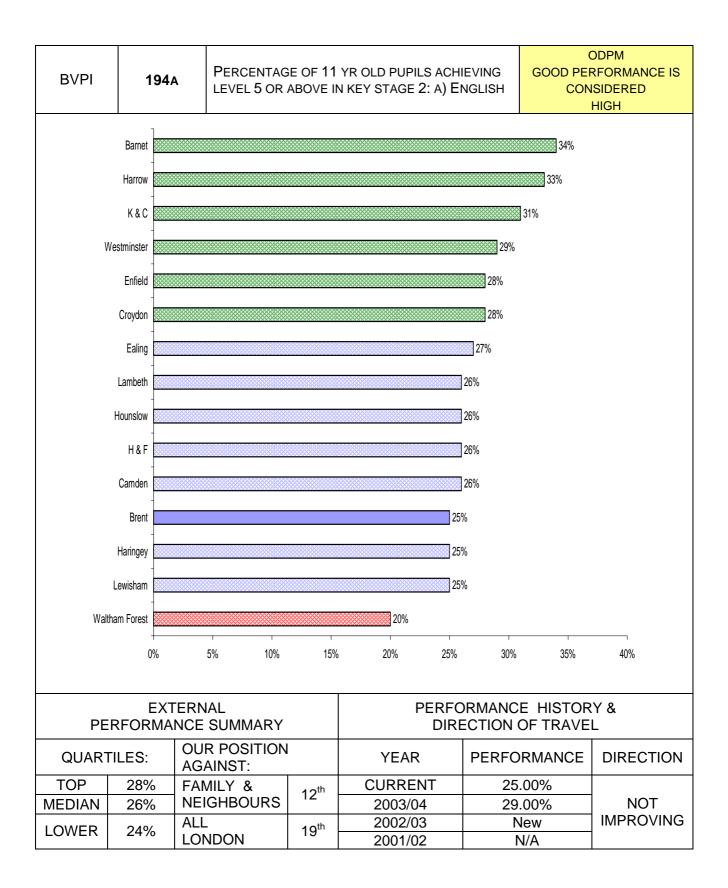

#### **CHILDREN & FAMILIES**

| PI<br>NUMBER | PIDESCRIPTION                                                       | SERVICE AREA           | Direction<br>of travel | Page<br>reference |
|--------------|---------------------------------------------------------------------|------------------------|------------------------|-------------------|
| BV 192b      | Quality of teaching - Number of settings per<br>teacher             | Children &<br>Families | 1                      | 71                |
| BV 193a      | Schools Budget as a percentage of the Schools<br>Funding Assessment | Children &<br>Families | 1                      | 72                |
| BV 193b      | Percentage increase in Schools Budgets                              | Children &<br>Families | $\bullet$              | 73                |
| BV 194a      | Proportion of children level 5 or above, KS2 in English             | Children &<br>Families | $\mathbf{\Lambda}$     | 74                |
| BV 194b      | Proportion of children level 5 or above, KS2 in Maths               | Children &<br>Families | 1                      | 75                |