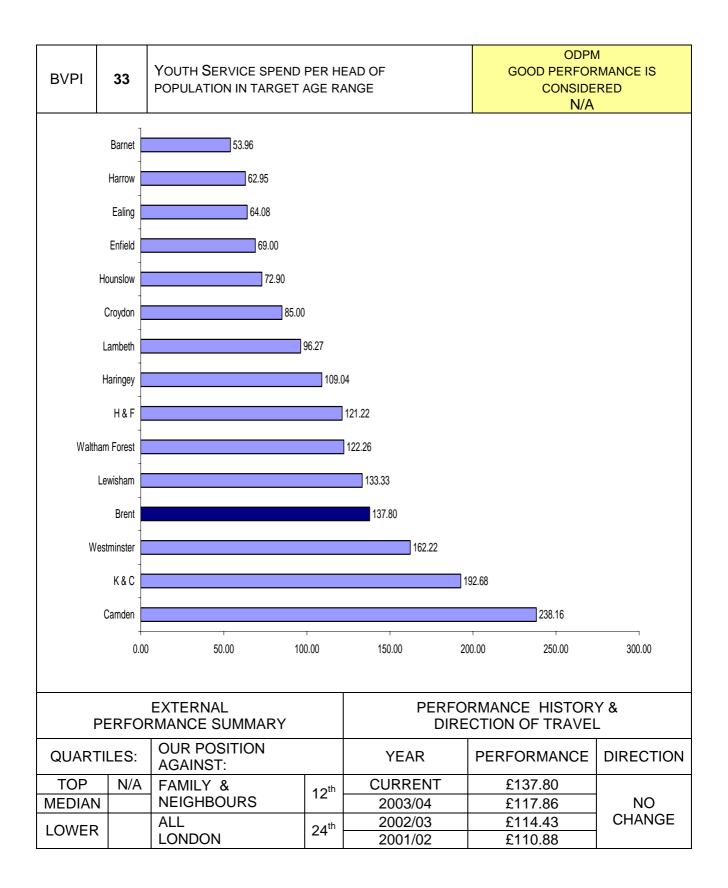

#### **CHILDREN & FAMILIES**

| PI<br>NUMBER | PI DESCRIPTION                                                                                    | SERVICE AREA           | Direction<br>of travel | Page<br>reference |
|--------------|---------------------------------------------------------------------------------------------------|------------------------|------------------------|-------------------|
| BV 33        | Youth Service expenditure per head of population                                                  | Children &<br>Families | <b>→</b>               | 43                |
| BV 34a       | Percentage of surplus places in primary schools                                                   | Children &<br>Families | 1                      | 44                |
| BV 34b       | Percentage of surplus places in secondary schools                                                 | Children &<br>Families | <b>→</b>               | 45                |
| BV 38        | Percentage of pupil achieving 5 or more A*-C<br>GCSEs                                             | Children &<br>Families | 1                      | 46                |
| BV 39        | Percentage of pupil achieving 5 or more A*-G<br>GCSEs                                             | Children &<br>Families | →                      | 47                |
| BV 40        | Percentage of pupil achieving Level 4 or above in KS2 Math tests                                  | Children &<br>Families |                        | 48                |
| BV 41        | Percentage of pupil achieving Level 4 or above in KS2 English tests                               | Children &<br>Families | ♠                      | 49                |
| BV 43a       | Percentage of SEN statements (excluding)                                                          | Children &<br>Families |                        | 50                |
| BV 43b       | Percentage of SEN statements (including)                                                          | Children &<br>Families | 1                      | 51                |
| BV 44        | Number of pupils permanently excluded                                                             | Children &<br>Families | Ū.                     | 52                |
| BV 45        | Percentage absence in secondary schools                                                           | Children &<br>Families | 1                      | 53                |
| BV 46        | Percentage absence in primary schools                                                             | Children &<br>Families |                        | 54                |
| BV 48        | Percentage of schools under special measures                                                      | Children &<br>Families |                        | 55                |
| BV 49        | Stability of Placements for Looked After Children                                                 | Children &<br>Families | ↑                      | 56                |
| BV 50        | Educational qualifications of Looked After Children                                               | Children &<br>Families | $\mathbf{h}$           | 57                |
| BV 51        | Cost of services for Looked After Children                                                        | Children &<br>Families | N/A                    | 58                |
| BV 159a      | Percentage of permanently excluded pupils<br>provided with alternative tuition (5 hours or less)  | Children &<br>Families | N/A                    | 59                |
| BV 159b      | Percentage of permanently excluded pupils<br>provided with alternative tuition (6-12 hours)       | Children &<br>Families | N/A                    | 60                |
| BV 159c      | Percentage of permanently excluded pupils<br>provided with alternative tuition (13-19 hours)      | Children &<br>Families | N/A                    | 61                |
| BV 159d      | Percentage of permanently excluded pupils<br>provided with alternative tuition (20 hours or more) | Children &<br>Families | ↑                      | 62                |
| BV 161       | Employment, education and training for care leavers                                               | Children &<br>Families | ↑                      | 63                |
| BV 162       | Reviews of child protection cases                                                                 | Children &<br>Families | ↑                      | 64                |
| BV 163       | Adoptions of children looked after                                                                | Children &<br>Families | $\mathbf{\Lambda}$     | 65                |
| BV 181a      | Percentage of pupil achieving Level 5 or above in KS3 results - English                           | Children &<br>Families | ↑                      | 66                |
| BV 181b      | Percentage of pupil achieving Level 5 or above in KS3 results - Maths                             | Children &<br>Families |                        | 67                |
| BV 181c      | Percentage of pupil achieving Level 5 or above in KS3 results - Science                           | Children &<br>Families | ↑                      | 68                |
| BV 181d      | Percentage of pupil achieving Level 5 or above in KS3 results - ICT Assessment                    | Children &<br>Families | →                      | 69                |
| BV 192a      | Quality of teaching - Average days access to<br>relevant training and development                 | Children &<br>Families |                        | 70                |