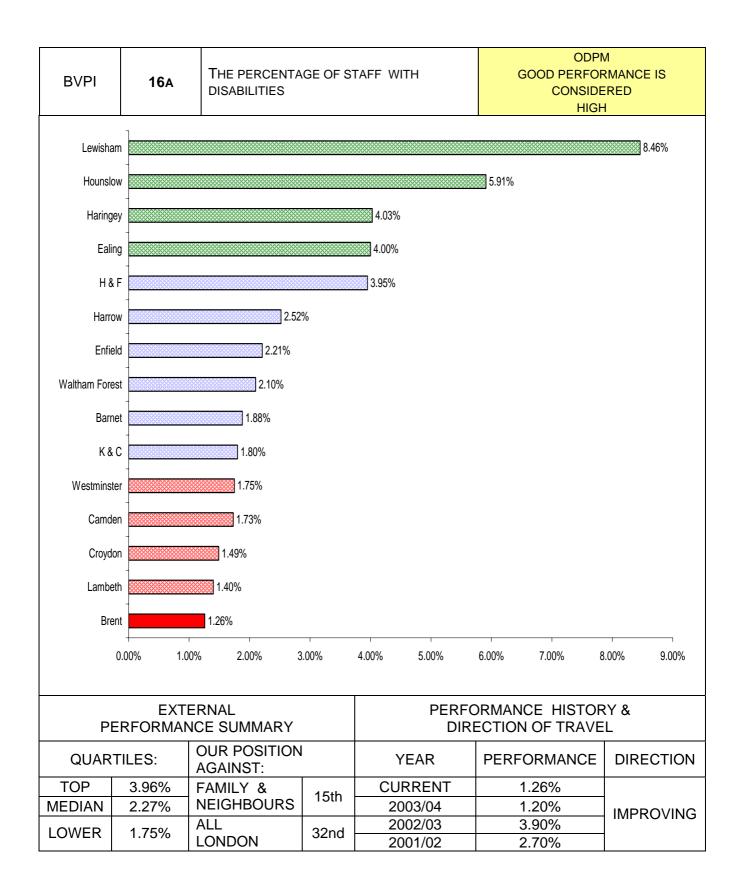

#### **CENTRAL UNITS**

| PI<br>NUMBER | PI DESCRIPTION                                                             | SERVICE AREA   | Direction<br>of travel | Page<br>reference |
|--------------|----------------------------------------------------------------------------|----------------|------------------------|-------------------|
| BV 2a        | The equality standard for local government in<br>England                   | Central<br>HR  | <b>→</b>               | 23                |
| BV 2b        | Duty to promote race equality                                              | Central<br>HR  |                        | 24                |
| BV 11a       | Percentage of top 5% earners that are women                                | Central<br>HR  | $\mathbf{+}$           | 25                |
| BV 11b       | Percentage of top 5% earners from black and<br>minority ethnic communities | Central<br>HR  | $\bullet$              | 26                |
| BV 12        | Number of working days lost due to sickness absence                        | Central<br>HR  |                        | 27                |
| BV 14        | Percentage of early retirements                                            | Central<br>HR  |                        | 28                |
| BV 15        | Percentage of ill health retirements                                       | Central<br>HR  |                        | 29                |
| BV 16a       | Percentage of disabled employees                                           | Central<br>HR  |                        | 30                |
| BV 16b       | Percentage of economically active disabled<br>community population         | Central<br>HR  | →                      | 31                |
| BV 17a       | Percentage of black and ethnic minority employees                          | Central<br>HR  |                        | 32                |
| BV 17b       | Percentage of economically active minority ethnic community population     | Central<br>HR  | <b>→</b>               | 33                |
| BV 126       | Domestic burglaries per 1000 household                                     | Central<br>PRU | $\mathbf{\Lambda}$     | 34                |
| BV 127e      | Robberies per 1000 population                                              | Central<br>PRU | V                      | 35                |
| BV 128       | Vehicle crimes per 1000 population                                         | Central<br>PRU |                        | 36                |
| *BV 174      | Racial incidents per 100000 population                                     | Central<br>PRU | *                      | 37                |
| *BV 175      | Racial incidents with further action                                       | Central<br>PRU | *                      | 38                |
| BV 177       | Percentage of authority expenditure on<br>Community Legal Services         | Central<br>PRU | <b>→</b>               | 39                |
| BV 197       | Teenage Pregnancies                                                        | Central<br>PRU | $\mathbf{\Lambda}$     | 40                |