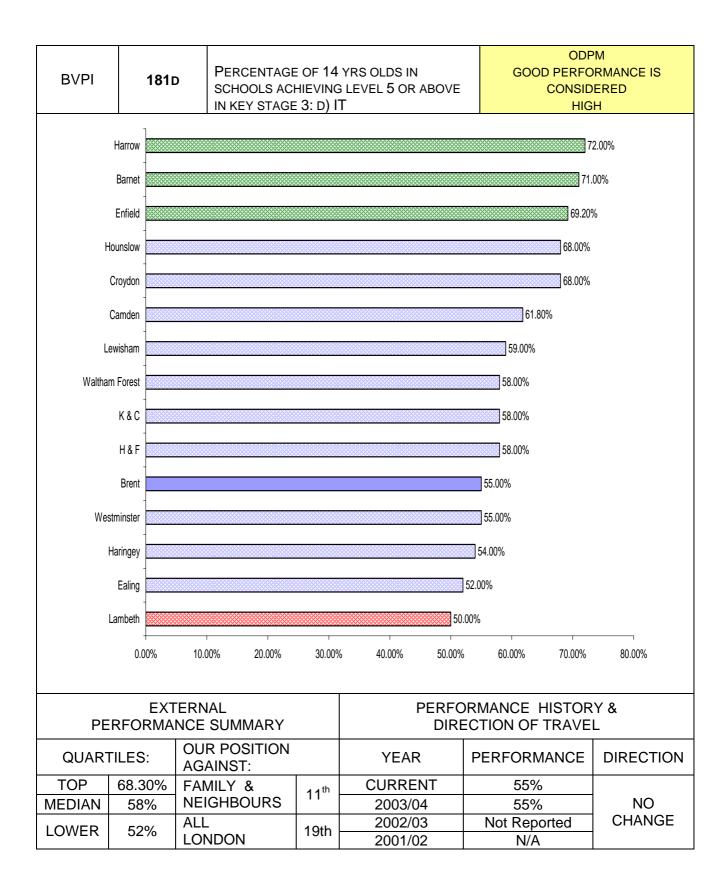

| PI<br>NUMBER | PI DESCRIPTION                                                                 | PAGE   |
|--------------|--------------------------------------------------------------------------------|--------|
| HOHDER       | CHILDREN & FAMILIES                                                            | 1.7.02 |
|              | Percentage of permanently excluded pupils provided with alternative tuition    |        |
| BV 159c      | (13-19 hours)                                                                  | 61     |
|              | Percentage of permanently excluded pupils provided with alternative tuition    |        |
| BV 159d      | (20 hours or more)                                                             | 62     |
| BV 161       | Employment, education and training for care leavers                            | 63     |
| BV 162       | Reviews of child protection cases                                              | 64     |
| BV 163       | Adoptions of children looked after                                             | 65     |
|              | Percentage of pupil achieving Level 5 or above in KS3 results - English        |        |
| BV 181a      |                                                                                | 66     |
|              | Percentage of pupil achieving Level 5 or above in KS3 results - Maths          |        |
| BV 181b      |                                                                                | 67     |
|              | Percentage of pupil achieving Level 5 or above in KS3 results - Science        |        |
| BV 181c      |                                                                                | 68     |
|              | Percentage of pupil achieving Level 5 or above in KS3 results - ICT Assessment |        |
| BV 181d      |                                                                                | 69     |
|              | Quality of teaching - Average days access to relevant training and development |        |
| BV 192a      |                                                                                | 70     |
| BV 192b      | Quality of teaching - Number of settings per teacher                           | 71     |
|              | Schools Budget as a percentage of the Schools Funding Assessment               |        |
| BV 193a      |                                                                                | 72     |
| BV 193b      | Percentage increase in Schools Budgets                                         | 73     |
| BV 194a      | Proportion of children level 5 or above, KS2 in English                        | 74     |
| BV 194b      | Proportion of children level 5 or above, KS2 in Maths                          | 75     |
|              | ENVIRONMENT & CULTURE                                                          |        |
| BV 82a       | Percentage household waste recycled                                            | 79     |
| BV 82b       | Percentage household waste composted                                           | 80     |
| BV 84        | Number of kilograms household waste collected per head                         | 81     |
| BV 86        | Cost of household waste collection per household                               | 81     |
| BV 87        | Cost of waste disposal per tonne municipal waste                               | 82     |
| BV 91        | Percentage of residents served by kerbside recycling                           | 83     |
| BV 96        | Condition of principal roads                                                   | 84     |
| BV 97a       | Condition of non-principal roads                                               | 85     |
| BV 97b       | Condition of unclassified roads                                                | 86     |
|              | Road accident casualties - Number of casualties - all killed/seriously injured |        |
| BV 99ai      |                                                                                | 87     |
|              | Road accident casualties - % change in number of casualties from previous      |        |
| BV 99aii     | year - all killed/seriously injured                                            | 88     |
|              | Road accident casualties - % change in number of casualties between most       |        |
|              | current year and average of 1994-1998 - all killed/seriously injured           |        |
| BV 99aiii    |                                                                                | 89     |
|              | Road accident casualties - Number of casualties - children killed/seriously    |        |
| BV 99bi      | injured                                                                        | 90     |
|              | Road accident casualties - % Change in number of casualties from previous      |        |
|              | year – children killed/seriously injured                                       |        |
| BV 99bii     |                                                                                | 91     |