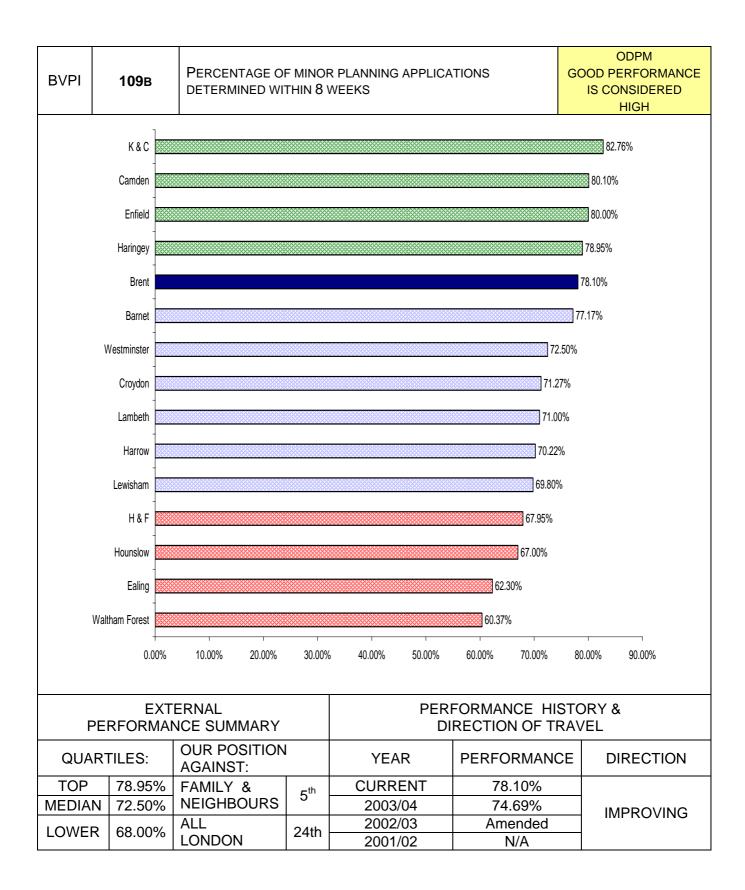

| PI<br>NUMBER   | PI DESCRIPTION                                                                                                                                     | PAGE |
|----------------|----------------------------------------------------------------------------------------------------------------------------------------------------|------|
| NONDER         | Road accident casualties - % change in number of casualties between most current year and average of 1994-1998 - children killed/seriously injured |      |
| BV 99biii      |                                                                                                                                                    | 92   |
| DV 335111      | Road accident casualties - Number of casualties - all slight injuries                                                                              | 52   |
| BV 99ci        |                                                                                                                                                    | 93   |
|                | Road accident casualties - % change in number of casualties from previous                                                                          |      |
| BV 99cii       | year - all slight injuries                                                                                                                         | 94   |
|                | Road accident casualties - % change in number of casualties between most                                                                           |      |
|                | current year and average of 1994-1998 - all slight injuries                                                                                        |      |
| BV 99ciii      |                                                                                                                                                    | 95   |
|                | Number of temporary traffic control days caused by road works per km                                                                               |      |
| BV 100         |                                                                                                                                                    | 96   |
| BV 106         | Percentage of new homes on previously developed land                                                                                               | 97   |
| BV 109a        | Percentage of major planning applications within 13 weeks                                                                                          | 98   |
| BV 109b        | Percentage of minor planning applications within 8 weeks                                                                                           | 99   |
| BV 109c        | Percentage of other planning applications within 8 weeks<br>Number of visits to libraries per 1000 population                                      | 100  |
| BV 117         | Percentage of pedestrian crossings for disabled people                                                                                             | 101  |
| BV 165         | Environmental health checklist of best practice                                                                                                    | 102  |
| BV 166a        | Trading standards checklist of best practice                                                                                                       | 103  |
| BV 166b        | Number of visits to/usage of museums per 1000 population                                                                                           | 104  |
| BV 170a        | Number of those visits that were in person per 1000 population                                                                                     | 105  |
| BV 170b        |                                                                                                                                                    | 106  |
| BVITUD         | Number of pupils in organised school trips visiting museums & galleries                                                                            | 100  |
| BV 170c        |                                                                                                                                                    | 107  |
| <u>DT 1100</u> | Percentage of footpaths and rights of way easy to use by public                                                                                    | 107  |
| BV 178         |                                                                                                                                                    | 108  |
| BV 179         | Percentage of planning searches within 10 days                                                                                                     | 109  |
|                | Percentage of roads not needing major repair - Principal road network                                                                              |      |
| BV 186a        |                                                                                                                                                    | 110  |
|                | Percentage of roads not needing major repair - non-Principal road network                                                                          |      |
| BV 186b        |                                                                                                                                                    | 111  |
| BV 187         | Condition of surface footway                                                                                                                       | 112  |
| BV 199         | Local street and environmental cleanliness                                                                                                         | 113  |
|                | The % of appeals allowed against the authorities decision to refuse planning                                                                       |      |
| BV 204         | applications                                                                                                                                       | 114  |
| BV 205         | Quality of service checklist                                                                                                                       | 115  |
|                | FINANCE & CORPORATE RESOURCES                                                                                                                      |      |
| BV 8           | Percentage of invoices paid on time                                                                                                                | 119  |
| BV 9           | Percentage of Council Tax collected                                                                                                                | 120  |
| BV 10          | Percentage of non-domestic rates collected                                                                                                         | 121  |
| D) / 70 -      | Housing Benefit Security – Number of claimants visited per 1000 caseload                                                                           | 100  |
| BV 76a         | Housing Donofit Socurity Number of investigators per 1000 secologi                                                                                 | 122  |
| DV 70k         | Housing Benefit Security – Number of investigators per 1000 caseload                                                                               | 400  |
| BV 76b         | Housing Benefit Security – Number of investigations per 1000 caseload                                                                              | 123  |
| BV 760         |                                                                                                                                                    | 104  |
| BV 76c         |                                                                                                                                                    | 124  |
|                | Housing Repetit Security – Number of prosecutions and sanctions per 1000                                                                           |      |
| BV 76d         | Housing Benefit Security – Number of prosecutions and sanctions per 1000 caseload                                                                  | 125  |