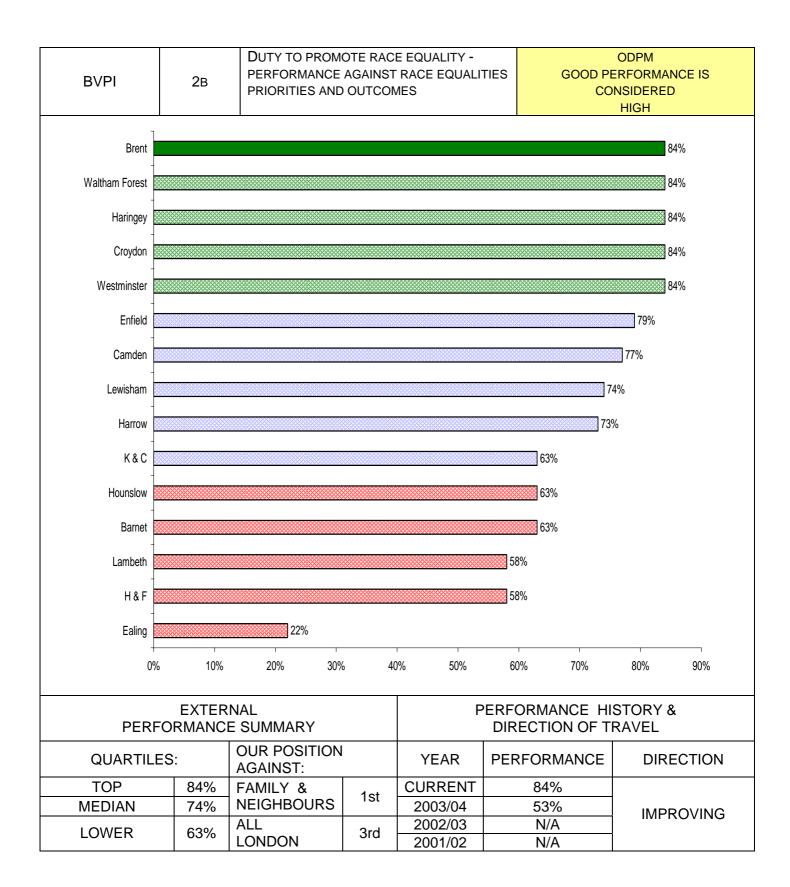

#### **CENTRAL UNITS**

| PI<br>NUMBER | PI DESCRIPTION                                                             | SERVICE AREA   | Direction<br>of travel | Page<br>reference |
|--------------|----------------------------------------------------------------------------|----------------|------------------------|-------------------|
| BV 2a        | The equality standard for local government in<br>England                   | Central<br>HR  | <b>→</b>               | 23                |
| BV 2b        | Duty to promote race equality                                              | Central<br>HR  |                        | 24                |
| BV 11a       | Percentage of top 5% earners that are women                                | Central<br>HR  | $\mathbf{+}$           | 25                |
| BV 11b       | Percentage of top 5% earners from black and<br>minority ethnic communities | Central<br>HR  | $\bullet$              | 26                |
| BV 12        | Number of working days lost due to sickness absence                        | Central<br>HR  |                        | 27                |
| BV 14        | Percentage of early retirements                                            | Central<br>HR  |                        | 28                |
| BV 15        | Percentage of ill health retirements                                       | Central<br>HR  |                        | 29                |
| BV 16a       | Percentage of disabled employees                                           | Central<br>HR  |                        | 30                |
| BV 16b       | Percentage of economically active disabled<br>community population         | Central<br>HR  | →                      | 31                |
| BV 17a       | Percentage of black and ethnic minority employees                          | Central<br>HR  |                        | 32                |
| BV 17b       | Percentage of economically active minority ethnic community population     | Central<br>HR  | <b>→</b>               | 33                |
| BV 126       | Domestic burglaries per 1000 household                                     | Central<br>PRU | $\mathbf{\Lambda}$     | 34                |
| BV 127e      | Robberies per 1000 population                                              | Central<br>PRU | V                      | 35                |
| BV 128       | Vehicle crimes per 1000 population                                         | Central<br>PRU |                        | 36                |
| *BV 174      | Racial incidents per 100000 population                                     | Central<br>PRU | *                      | 37                |
| *BV 175      | Racial incidents with further action                                       | Central<br>PRU | *                      | 38                |
| BV 177       | Percentage of authority expenditure on<br>Community Legal Services         | Central<br>PRU | <b>→</b>               | 39                |
| BV 197       | Teenage Pregnancies                                                        | Central<br>PRU | $\mathbf{\Lambda}$     | 40                |