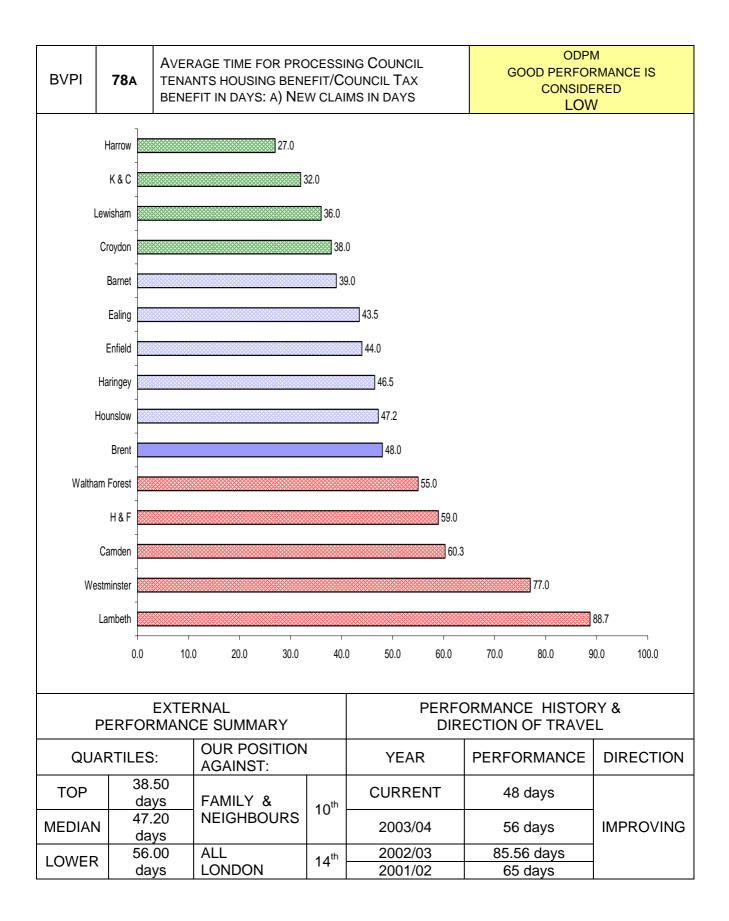

| PI NUMBER | PI DESCRIPTION                                                                | PAGE |
|-----------|-------------------------------------------------------------------------------|------|
|           | FINANCE & CORPORATE RESOURCES                                                 |      |
| BV 78b    | Speed of processing changes of circumstances to HB/CTB                        | 127  |
| BV 79a    | Accuracy of HB/CTB claims                                                     | 128  |
| BV 79b    | Accuracy of recovering overpayments                                           | 129  |
| BV 156    | Percentage of buildings accessible for disabled people                        | 130  |
| BV 157    | E-government: Percentage of e-enabled interactions                            | 131  |
|           | HOUSING & COMMUNITY CARE                                                      |      |
| BV 52     | Cost of services for intensive social care for adults                         | 135  |
| BV 53     | Intensive home care per 1000 population aged 65 or over                       | 136  |
| BV 54     | Over 65s helped to live at home per 1000 population                           | 137  |
|           | Percentage of items of equipment delivered within 7 working days              |      |
| BV 56     |                                                                               | 138  |
| BV 58     | Percentage of people receiving statements of their needs                      | 139  |
|           | Proportion of unfit private sector dwellings made fit or demolished           |      |
| BV 62     |                                                                               | 140  |
| BV 63     | Energy Efficiency - average SAP rating                                        | 141  |
| BV 64     | Number of private sector dwellings returned into occupation                   | 142  |
|           | Local Authority rent collection and arrears: proportion of rent collected     |      |
| BV 66a    |                                                                               | 143  |
|           | Satisfaction of LA tenants with overall service of landlord by All tenants    |      |
| BV 74a    |                                                                               | 144  |
|           | Satisfaction of LA tenants with overall service of landlord by BME groups     |      |
| BV 74b    |                                                                               | 145  |
|           | Satisfaction of LA tenants with overall service of landlord by non-BME groups |      |
| BV 74c    |                                                                               | 146  |
| BV 75a    | Satisfaction with participation for all tenants                               | 147  |
| BV 75b    | Satisfaction with participation for BME                                       | 148  |
| BV 75c    | Satisfaction with participation for non-BME groups                            | 149  |
| BV 176    | Domestic refuge places per 10000 population                                   | 150  |
| BV 183a   | Average length of Stay in bed and breakfast accommodation                     | 151  |
| BV 183b   | Average length of stay in hostel accommodation                                | 152  |
| BV 184a   | Proportion of LA homes which were non-decent                                  | 153  |
| BV 184b   | Percentage change in the proportion of non decent homes                       | 154  |
| BV 185    | Percentage of responsive repair jobs                                          | 155  |
| BV 195    | Acceptable waiting time for assessment                                        | 156  |
| BV 196    | Acceptable waiting time for care packages                                     | 157  |
| BV 198    | Participation in Drug Treatment Programmes                                    | 158  |
| BV 201    | Number of adults and older people receiving payments                          | 159  |
| BV 202    | Number of people sleeping rough on a single night                             | 160  |
| BV 203    | The % change in average number of families in temporary accommodation         | 161  |