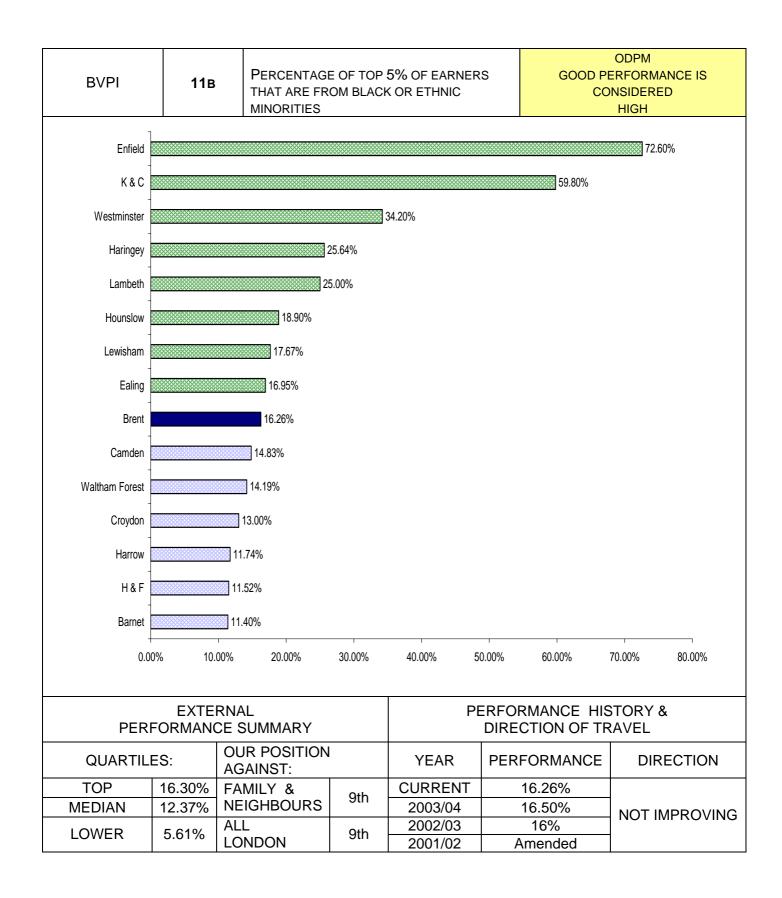

#### **CENTRAL UNITS**

| PI<br>NUMBER | PI DESCRIPTION                                                             | SERVICE AREA   | Direction<br>of travel | Page<br>reference |
|--------------|----------------------------------------------------------------------------|----------------|------------------------|-------------------|
| BV 2a        | The equality standard for local government in<br>England                   | Central<br>HR  | <b>→</b>               | 23                |
| BV 2b        | Duty to promote race equality                                              | Central<br>HR  |                        | 24                |
| BV 11a       | Percentage of top 5% earners that are women                                | Central<br>HR  | $\mathbf{+}$           | 25                |
| BV 11b       | Percentage of top 5% earners from black and<br>minority ethnic communities | Central<br>HR  | $\bullet$              | 26                |
| BV 12        | Number of working days lost due to sickness absence                        | Central<br>HR  |                        | 27                |
| BV 14        | Percentage of early retirements                                            | Central<br>HR  |                        | 28                |
| BV 15        | Percentage of ill health retirements                                       | Central<br>HR  |                        | 29                |
| BV 16a       | Percentage of disabled employees                                           | Central<br>HR  |                        | 30                |
| BV 16b       | Percentage of economically active disabled<br>community population         | Central<br>HR  | →                      | 31                |
| BV 17a       | Percentage of black and ethnic minority employees                          | Central<br>HR  |                        | 32                |
| BV 17b       | Percentage of economically active minority ethnic community population     | Central<br>HR  | <b>→</b>               | 33                |
| BV 126       | Domestic burglaries per 1000 household                                     | Central<br>PRU | $\mathbf{\Lambda}$     | 34                |
| BV 127e      | Robberies per 1000 population                                              | Central<br>PRU | V                      | 35                |
| BV 128       | Vehicle crimes per 1000 population                                         | Central<br>PRU |                        | 36                |
| *BV 174      | Racial incidents per 100000 population                                     | Central<br>PRU | *                      | 37                |
| *BV 175      | Racial incidents with further action                                       | Central<br>PRU | *                      | 38                |
| BV 177       | Percentage of authority expenditure on<br>Community Legal Services         | Central<br>PRU | <b>→</b>               | 39                |
| BV 197       | Teenage Pregnancies                                                        | Central<br>PRU | $\mathbf{\Lambda}$     | 40                |