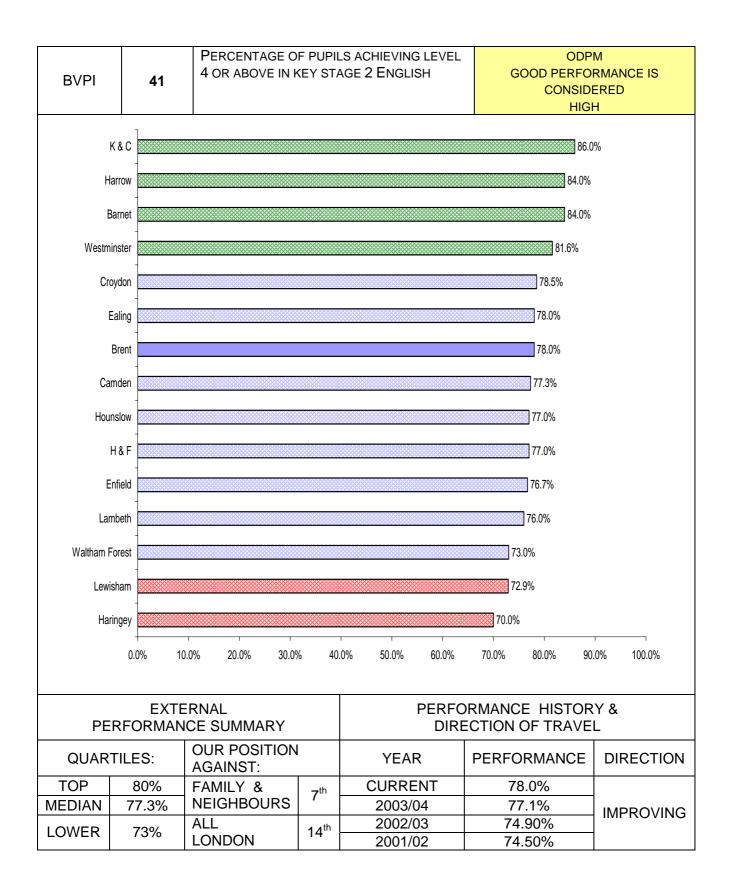

#### **CHILDREN & FAMILIES**

| PI<br>NUMBER | PI DESCRIPTION                                                                                    | SERVICE AREA           | Direction<br>of travel | Page<br>reference |
|--------------|---------------------------------------------------------------------------------------------------|------------------------|------------------------|-------------------|
| BV 33        | Youth Service expenditure per head of population                                                  | Children &<br>Families | <b>→</b>               | 43                |
| BV 34a       | Percentage of surplus places in primary schools                                                   | Children &<br>Families | 1                      | 44                |
| BV 34b       | Percentage of surplus places in secondary schools                                                 | Children &<br>Families | <b>→</b>               | 45                |
| BV 38        | Percentage of pupil achieving 5 or more A*-C<br>GCSEs                                             | Children &<br>Families | 1                      | 46                |
| BV 39        | Percentage of pupil achieving 5 or more A*-G<br>GCSEs                                             | Children &<br>Families | →                      | 47                |
| BV 40        | Percentage of pupil achieving Level 4 or above in KS2 Math tests                                  | Children &<br>Families |                        | 48                |
| BV 41        | Percentage of pupil achieving Level 4 or above in KS2 English tests                               | Children &<br>Families | ♠                      | 49                |
| BV 43a       | Percentage of SEN statements (excluding)                                                          | Children &<br>Families |                        | 50                |
| BV 43b       | Percentage of SEN statements (including)                                                          | Children &<br>Families | 1                      | 51                |
| BV 44        | Number of pupils permanently excluded                                                             | Children &<br>Families | Ū.                     | 52                |
| BV 45        | Percentage absence in secondary schools                                                           | Children &<br>Families | 1                      | 53                |
| BV 46        | Percentage absence in primary schools                                                             | Children &<br>Families |                        | 54                |
| BV 48        | Percentage of schools under special measures                                                      | Children &<br>Families |                        | 55                |
| BV 49        | Stability of Placements for Looked After Children                                                 | Children &<br>Families | ↑                      | 56                |
| BV 50        | Educational qualifications of Looked After Children                                               | Children &<br>Families | $\mathbf{h}$           | 57                |
| BV 51        | Cost of services for Looked After Children                                                        | Children &<br>Families | N/A                    | 58                |
| BV 159a      | Percentage of permanently excluded pupils<br>provided with alternative tuition (5 hours or less)  | Children &<br>Families | N/A                    | 59                |
| BV 159b      | Percentage of permanently excluded pupils<br>provided with alternative tuition (6-12 hours)       | Children &<br>Families | N/A                    | 60                |
| BV 159c      | Percentage of permanently excluded pupils<br>provided with alternative tuition (13-19 hours)      | Children &<br>Families | N/A                    | 61                |
| BV 159d      | Percentage of permanently excluded pupils<br>provided with alternative tuition (20 hours or more) | Children &<br>Families | ↑                      | 62                |
| BV 161       | Employment, education and training for care leavers                                               | Children &<br>Families | ↑                      | 63                |
| BV 162       | Reviews of child protection cases                                                                 | Children &<br>Families | ↑                      | 64                |
| BV 163       | Adoptions of children looked after                                                                | Children &<br>Families | $\mathbf{\Lambda}$     | 65                |
| BV 181a      | Percentage of pupil achieving Level 5 or above in KS3 results - English                           | Children &<br>Families | ↑                      | 66                |
| BV 181b      | Percentage of pupil achieving Level 5 or above in KS3 results - Maths                             | Children &<br>Families |                        | 67                |
| BV 181c      | Percentage of pupil achieving Level 5 or above in KS3 results - Science                           | Children &<br>Families | ↑                      | 68                |
| BV 181d      | Percentage of pupil achieving Level 5 or above in KS3 results - ICT Assessment                    | Children &<br>Families | →                      | 69                |
| BV 192a      | Quality of teaching - Average days access to<br>relevant training and development                 | Children &<br>Families |                        | 70                |