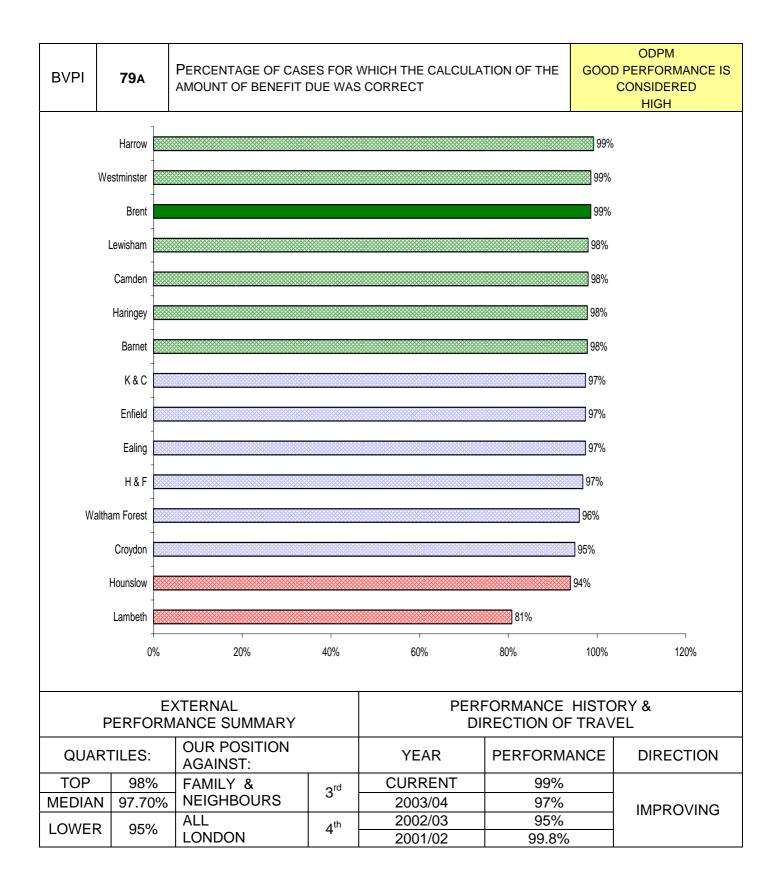

| PI NUMBER | PI DESCRIPTION                                                                | PAGE |
|-----------|-------------------------------------------------------------------------------|------|
|           | FINANCE & CORPORATE RESOURCES                                                 |      |
| BV 78b    | Speed of processing changes of circumstances to HB/CTB                        | 127  |
| BV 79a    | Accuracy of HB/CTB claims                                                     | 128  |
| BV 79b    | Accuracy of recovering overpayments                                           | 129  |
| BV 156    | Percentage of buildings accessible for disabled people                        | 130  |
| BV 157    | E-government: Percentage of e-enabled interactions                            | 131  |
|           | HOUSING & COMMUNITY CARE                                                      |      |
| BV 52     | Cost of services for intensive social care for adults                         | 135  |
| BV 53     | Intensive home care per 1000 population aged 65 or over                       | 136  |
| BV 54     | Over 65s helped to live at home per 1000 population                           | 137  |
|           | Percentage of items of equipment delivered within 7 working days              |      |
| BV 56     |                                                                               | 138  |
| BV 58     | Percentage of people receiving statements of their needs                      | 139  |
|           | Proportion of unfit private sector dwellings made fit or demolished           |      |
| BV 62     |                                                                               | 140  |
| BV 63     | Energy Efficiency - average SAP rating                                        | 141  |
| BV 64     | Number of private sector dwellings returned into occupation                   | 142  |
|           | Local Authority rent collection and arrears: proportion of rent collected     |      |
| BV 66a    |                                                                               | 143  |
|           | Satisfaction of LA tenants with overall service of landlord by All tenants    |      |
| BV 74a    |                                                                               | 144  |
|           | Satisfaction of LA tenants with overall service of landlord by BME groups     |      |
| BV 74b    |                                                                               | 145  |
|           | Satisfaction of LA tenants with overall service of landlord by non-BME groups |      |
| BV 74c    |                                                                               | 146  |
| BV 75a    | Satisfaction with participation for all tenants                               | 147  |
| BV 75b    | Satisfaction with participation for BME                                       | 148  |
| BV 75c    | Satisfaction with participation for non-BME groups                            | 149  |
| BV 176    | Domestic refuge places per 10000 population                                   | 150  |
| BV 183a   | Average length of Stay in bed and breakfast accommodation                     | 151  |
| BV 183b   | Average length of stay in hostel accommodation                                | 152  |
| BV 184a   | Proportion of LA homes which were non-decent                                  | 153  |
| BV 184b   | Percentage change in the proportion of non decent homes                       | 154  |
| BV 185    | Percentage of responsive repair jobs                                          | 155  |
| BV 195    | Acceptable waiting time for assessment                                        | 156  |
| BV 196    | Acceptable waiting time for care packages                                     | 157  |
| BV 198    | Participation in Drug Treatment Programmes                                    | 158  |
| BV 201    | Number of adults and older people receiving payments                          | 159  |
| BV 202    | Number of people sleeping rough on a single night                             | 160  |
| BV 203    | The % change in average number of families in temporary accommodation         | 161  |