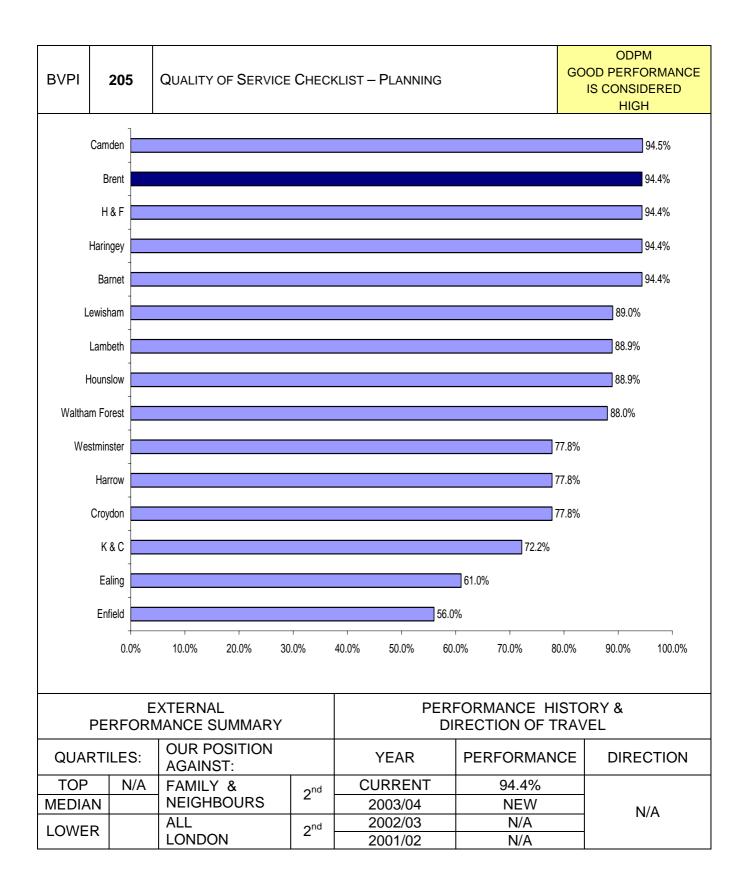

| PI<br>NUMBER   | PI DESCRIPTION                                                                                                                                     | PAGE |
|----------------|----------------------------------------------------------------------------------------------------------------------------------------------------|------|
| NONDER         | Road accident casualties - % change in number of casualties between most current year and average of 1994-1998 - children killed/seriously injured |      |
| BV 99biii      |                                                                                                                                                    | 92   |
| DV 335111      | Road accident casualties - Number of casualties - all slight injuries                                                                              | 52   |
| BV 99ci        |                                                                                                                                                    | 93   |
|                | Road accident casualties - % change in number of casualties from previous                                                                          |      |
| BV 99cii       | year - all slight injuries                                                                                                                         | 94   |
|                | Road accident casualties - % change in number of casualties between most                                                                           |      |
|                | current year and average of 1994-1998 - all slight injuries                                                                                        |      |
| BV 99ciii      |                                                                                                                                                    | 95   |
|                | Number of temporary traffic control days caused by road works per km                                                                               |      |
| BV 100         |                                                                                                                                                    | 96   |
| BV 106         | Percentage of new homes on previously developed land                                                                                               | 97   |
| BV 109a        | Percentage of major planning applications within 13 weeks                                                                                          | 98   |
| BV 109b        | Percentage of minor planning applications within 8 weeks                                                                                           | 99   |
| BV 109c        | Percentage of other planning applications within 8 weeks<br>Number of visits to libraries per 1000 population                                      | 100  |
| BV 117         | Percentage of pedestrian crossings for disabled people                                                                                             | 101  |
| BV 165         | Environmental health checklist of best practice                                                                                                    | 102  |
| BV 166a        | Trading standards checklist of best practice                                                                                                       | 103  |
| BV 166b        | Number of visits to/usage of museums per 1000 population                                                                                           | 104  |
| BV 170a        | Number of those visits that were in person per 1000 population                                                                                     | 105  |
| BV 170b        |                                                                                                                                                    | 106  |
| BVITUD         | Number of pupils in organised school trips visiting museums & galleries                                                                            | 100  |
| BV 170c        |                                                                                                                                                    | 107  |
| <u>DT 1100</u> | Percentage of footpaths and rights of way easy to use by public                                                                                    | 107  |
| BV 178         |                                                                                                                                                    | 108  |
| BV 179         | Percentage of planning searches within 10 days                                                                                                     | 109  |
|                | Percentage of roads not needing major repair - Principal road network                                                                              |      |
| BV 186a        |                                                                                                                                                    | 110  |
|                | Percentage of roads not needing major repair - non-Principal road network                                                                          |      |
| BV 186b        |                                                                                                                                                    | 111  |
| BV 187         | Condition of surface footway                                                                                                                       | 112  |
| BV 199         | Local street and environmental cleanliness                                                                                                         | 113  |
|                | The % of appeals allowed against the authorities decision to refuse planning                                                                       |      |
| BV 204         | applications                                                                                                                                       | 114  |
| BV 205         | Quality of service checklist                                                                                                                       | 115  |
|                | FINANCE & CORPORATE RESOURCES                                                                                                                      |      |
| BV 8           | Percentage of invoices paid on time                                                                                                                | 119  |
| BV 9           | Percentage of Council Tax collected                                                                                                                | 120  |
| BV 10          | Percentage of non-domestic rates collected                                                                                                         | 121  |
| D) / 70 -      | Housing Benefit Security – Number of claimants visited per 1000 caseload                                                                           | 100  |
| BV 76a         | Housing Donofit Socurity Number of investigators per 1000 secologi                                                                                 | 122  |
| DV 70k         | Housing Benefit Security – Number of investigators per 1000 caseload                                                                               | 400  |
| BV 76b         | Housing Benefit Security – Number of investigations per 1000 caseload                                                                              | 123  |
| BV 760         |                                                                                                                                                    | 104  |
| BV 76c         |                                                                                                                                                    | 124  |
|                | Housing Repetit Security – Number of prosecutions and sanctions per 1000                                                                           |      |
| BV 76d         | Housing Benefit Security – Number of prosecutions and sanctions per 1000 caseload                                                                  | 125  |