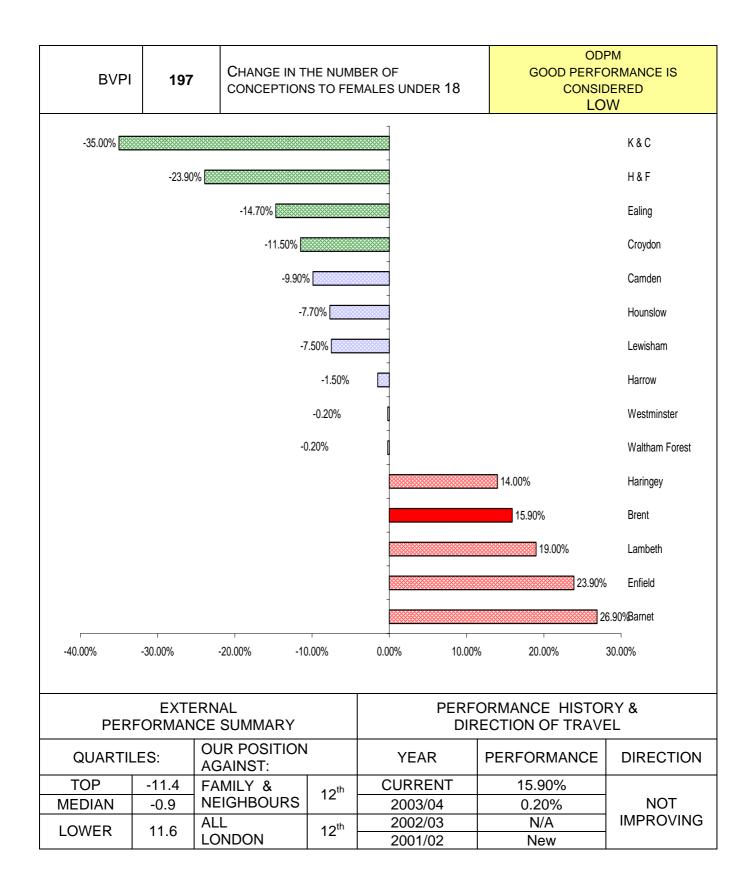

#### **CENTRAL UNITS**

| PI<br>NUMBER | PI DESCRIPTION                                                             | SERVICE AREA   | Direction<br>of travel | Page<br>reference |
|--------------|----------------------------------------------------------------------------|----------------|------------------------|-------------------|
| BV 2a        | The equality standard for local government in<br>England                   | Central<br>HR  | <b>→</b>               | 23                |
| BV 2b        | Duty to promote race equality                                              | Central<br>HR  |                        | 24                |
| BV 11a       | Percentage of top 5% earners that are women                                | Central<br>HR  | $\mathbf{+}$           | 25                |
| BV 11b       | Percentage of top 5% earners from black and<br>minority ethnic communities | Central<br>HR  | $\bullet$              | 26                |
| BV 12        | Number of working days lost due to sickness absence                        | Central<br>HR  |                        | 27                |
| BV 14        | Percentage of early retirements                                            | Central<br>HR  |                        | 28                |
| BV 15        | Percentage of ill health retirements                                       | Central<br>HR  |                        | 29                |
| BV 16a       | Percentage of disabled employees                                           | Central<br>HR  |                        | 30                |
| BV 16b       | Percentage of economically active disabled<br>community population         | Central<br>HR  | →                      | 31                |
| BV 17a       | Percentage of black and ethnic minority employees                          | Central<br>HR  |                        | 32                |
| BV 17b       | Percentage of economically active minority ethnic community population     | Central<br>HR  | <b>→</b>               | 33                |
| BV 126       | Domestic burglaries per 1000 household                                     | Central<br>PRU | $\mathbf{\Lambda}$     | 34                |
| BV 127e      | Robberies per 1000 population                                              | Central<br>PRU | V                      | 35                |
| BV 128       | Vehicle crimes per 1000 population                                         | Central<br>PRU |                        | 36                |
| *BV 174      | Racial incidents per 100000 population                                     | Central<br>PRU | *                      | 37                |
| *BV 175      | Racial incidents with further action                                       | Central<br>PRU | *                      | 38                |
| BV 177       | Percentage of authority expenditure on<br>Community Legal Services         | Central<br>PRU | <b>→</b>               | 39                |
| BV 197       | Teenage Pregnancies                                                        | Central<br>PRU | $\mathbf{\Lambda}$     | 40                |