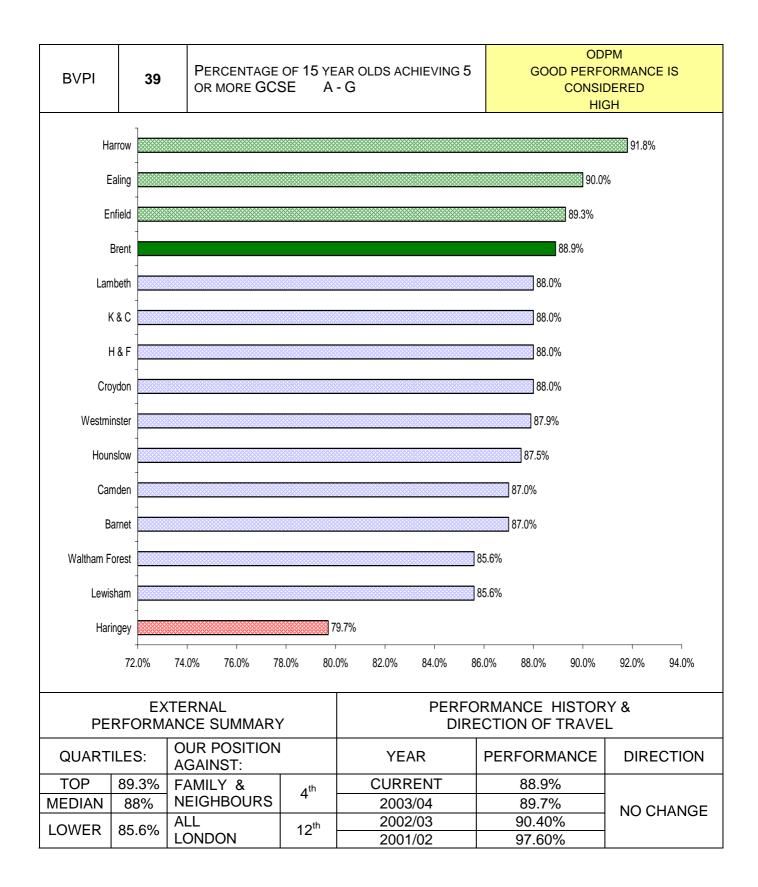

#### **CHILDREN & FAMILIES**

| PI<br>NUMBER | PI DESCRIPTION                                                                                    | SERVICE AREA           | Direction<br>of travel | Page<br>reference |
|--------------|---------------------------------------------------------------------------------------------------|------------------------|------------------------|-------------------|
| BV 33        | Youth Service expenditure per head of population                                                  | Children &<br>Families | <b>→</b>               | 43                |
| BV 34a       | Percentage of surplus places in primary schools                                                   | Children &<br>Families | 1                      | 44                |
| BV 34b       | Percentage of surplus places in secondary schools                                                 | Children &<br>Families | <b>→</b>               | 45                |
| BV 38        | Percentage of pupil achieving 5 or more A*-C<br>GCSEs                                             | Children &<br>Families | 1                      | 46                |
| BV 39        | Percentage of pupil achieving 5 or more A*-G<br>GCSEs                                             | Children &<br>Families | →                      | 47                |
| BV 40        | Percentage of pupil achieving Level 4 or above in KS2 Math tests                                  | Children &<br>Families |                        | 48                |
| BV 41        | Percentage of pupil achieving Level 4 or above in KS2 English tests                               | Children &<br>Families | ♠                      | 49                |
| BV 43a       | Percentage of SEN statements (excluding)                                                          | Children &<br>Families |                        | 50                |
| BV 43b       | Percentage of SEN statements (including)                                                          | Children &<br>Families | 1                      | 51                |
| BV 44        | Number of pupils permanently excluded                                                             | Children &<br>Families | Ū.                     | 52                |
| BV 45        | Percentage absence in secondary schools                                                           | Children &<br>Families | 1                      | 53                |
| BV 46        | Percentage absence in primary schools                                                             | Children &<br>Families |                        | 54                |
| BV 48        | Percentage of schools under special measures                                                      | Children &<br>Families |                        | 55                |
| BV 49        | Stability of Placements for Looked After Children                                                 | Children &<br>Families | ↑                      | 56                |
| BV 50        | Educational qualifications of Looked After Children                                               | Children &<br>Families | $\mathbf{h}$           | 57                |
| BV 51        | Cost of services for Looked After Children                                                        | Children &<br>Families | N/A                    | 58                |
| BV 159a      | Percentage of permanently excluded pupils<br>provided with alternative tuition (5 hours or less)  | Children &<br>Families | N/A                    | 59                |
| BV 159b      | Percentage of permanently excluded pupils<br>provided with alternative tuition (6-12 hours)       | Children &<br>Families | N/A                    | 60                |
| BV 159c      | Percentage of permanently excluded pupils<br>provided with alternative tuition (13-19 hours)      | Children &<br>Families | N/A                    | 61                |
| BV 159d      | Percentage of permanently excluded pupils<br>provided with alternative tuition (20 hours or more) | Children &<br>Families | ↑                      | 62                |
| BV 161       | Employment, education and training for care leavers                                               | Children &<br>Families | ↑                      | 63                |
| BV 162       | Reviews of child protection cases                                                                 | Children &<br>Families | ↑                      | 64                |
| BV 163       | Adoptions of children looked after                                                                | Children &<br>Families | $\mathbf{\Lambda}$     | 65                |
| BV 181a      | Percentage of pupil achieving Level 5 or above in KS3 results - English                           | Children &<br>Families | ↑                      | 66                |
| BV 181b      | Percentage of pupil achieving Level 5 or above in KS3 results - Maths                             | Children &<br>Families |                        | 67                |
| BV 181c      | Percentage of pupil achieving Level 5 or above in KS3 results - Science                           | Children &<br>Families | ↑                      | 68                |
| BV 181d      | Percentage of pupil achieving Level 5 or above in KS3 results - ICT Assessment                    | Children &<br>Families | →                      | 69                |
| BV 192a      | Quality of teaching - Average days access to<br>relevant training and development                 | Children &<br>Families |                        | 70                |