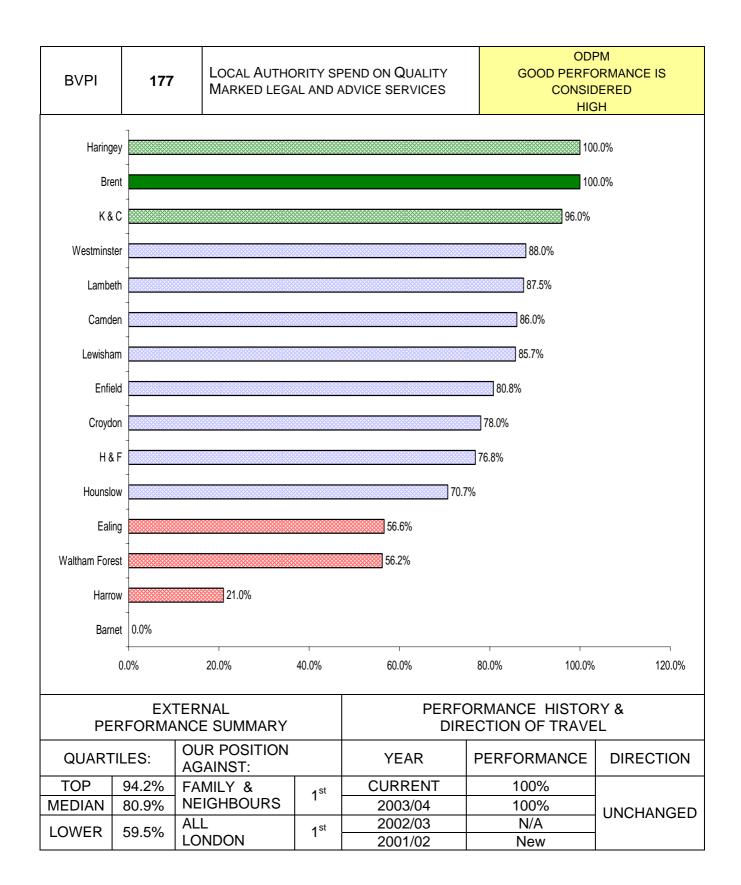

#### **CENTRAL UNITS**

| PI<br>NUMBER | PI DESCRIPTION                                                             | SERVICE AREA   | Direction<br>of travel | Page<br>reference |
|--------------|----------------------------------------------------------------------------|----------------|------------------------|-------------------|
| BV 2a        | The equality standard for local government in<br>England                   | Central<br>HR  | <b>→</b>               | 23                |
| BV 2b        | Duty to promote race equality                                              | Central<br>HR  |                        | 24                |
| BV 11a       | Percentage of top 5% earners that are women                                | Central<br>HR  | $\mathbf{+}$           | 25                |
| BV 11b       | Percentage of top 5% earners from black and<br>minority ethnic communities | Central<br>HR  | $\bullet$              | 26                |
| BV 12        | Number of working days lost due to sickness absence                        | Central<br>HR  |                        | 27                |
| BV 14        | Percentage of early retirements                                            | Central<br>HR  |                        | 28                |
| BV 15        | Percentage of ill health retirements                                       | Central<br>HR  |                        | 29                |
| BV 16a       | Percentage of disabled employees                                           | Central<br>HR  |                        | 30                |
| BV 16b       | Percentage of economically active disabled<br>community population         | Central<br>HR  | →                      | 31                |
| BV 17a       | Percentage of black and ethnic minority employees                          | Central<br>HR  |                        | 32                |
| BV 17b       | Percentage of economically active minority ethnic community population     | Central<br>HR  | <b>→</b>               | 33                |
| BV 126       | Domestic burglaries per 1000 household                                     | Central<br>PRU | $\mathbf{\Lambda}$     | 34                |
| BV 127e      | Robberies per 1000 population                                              | Central<br>PRU | V                      | 35                |
| BV 128       | Vehicle crimes per 1000 population                                         | Central<br>PRU |                        | 36                |
| *BV 174      | Racial incidents per 100000 population                                     | Central<br>PRU | *                      | 37                |
| *BV 175      | Racial incidents with further action                                       | Central<br>PRU | *                      | 38                |
| BV 177       | Percentage of authority expenditure on<br>Community Legal Services         | Central<br>PRU | <b>→</b>               | 39                |
| BV 197       | Teenage Pregnancies                                                        | Central<br>PRU | $\mathbf{\Lambda}$     | 40                |