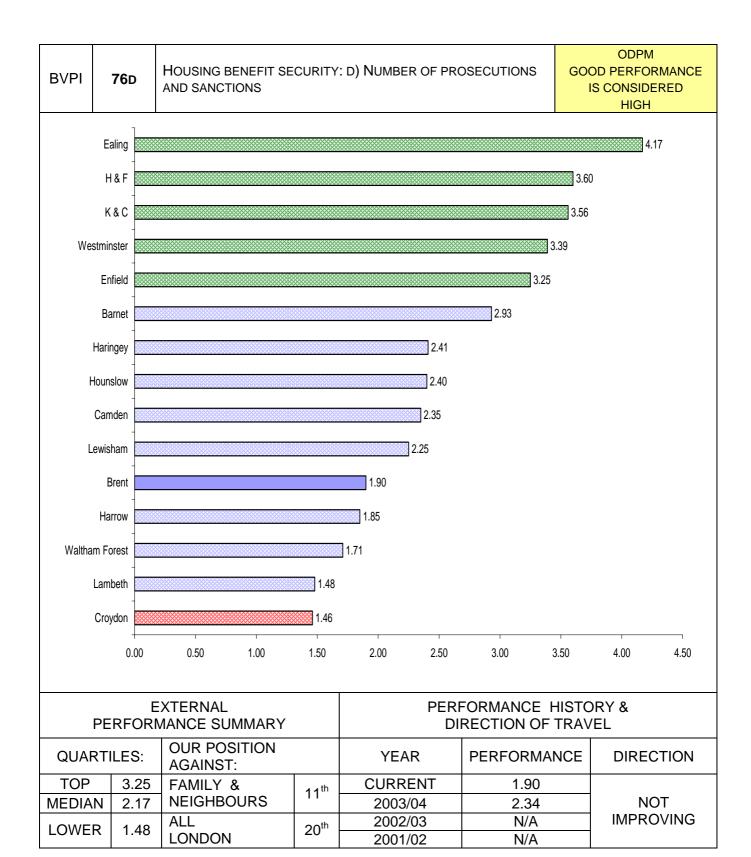

| PI<br>NUMBER   | PI DESCRIPTION                                                                                                                                     | PAGE |
|----------------|----------------------------------------------------------------------------------------------------------------------------------------------------|------|
| NONDER         | Road accident casualties - % change in number of casualties between most current year and average of 1994-1998 - children killed/seriously injured |      |
| BV 99biii      |                                                                                                                                                    | 92   |
| DV 335111      | Road accident casualties - Number of casualties - all slight injuries                                                                              | 52   |
| BV 99ci        |                                                                                                                                                    | 93   |
|                | Road accident casualties - % change in number of casualties from previous                                                                          |      |
| BV 99cii       | year - all slight injuries                                                                                                                         | 94   |
|                | Road accident casualties - % change in number of casualties between most                                                                           |      |
|                | current year and average of 1994-1998 - all slight injuries                                                                                        |      |
| BV 99ciii      |                                                                                                                                                    | 95   |
|                | Number of temporary traffic control days caused by road works per km                                                                               |      |
| BV 100         |                                                                                                                                                    | 96   |
| BV 106         | Percentage of new homes on previously developed land                                                                                               | 97   |
| BV 109a        | Percentage of major planning applications within 13 weeks                                                                                          | 98   |
| BV 109b        | Percentage of minor planning applications within 8 weeks                                                                                           | 99   |
| BV 109c        | Percentage of other planning applications within 8 weeks<br>Number of visits to libraries per 1000 population                                      | 100  |
| BV 117         | Percentage of pedestrian crossings for disabled people                                                                                             | 101  |
| BV 165         | Environmental health checklist of best practice                                                                                                    | 102  |
| BV 166a        | Trading standards checklist of best practice                                                                                                       | 103  |
| BV 166b        | Number of visits to/usage of museums per 1000 population                                                                                           | 104  |
| BV 170a        | Number of those visits that were in person per 1000 population                                                                                     | 105  |
| BV 170b        |                                                                                                                                                    | 106  |
| BVITUD         | Number of pupils in organised school trips visiting museums & galleries                                                                            | 100  |
| BV 170c        |                                                                                                                                                    | 107  |
| <u>DT 1100</u> | Percentage of footpaths and rights of way easy to use by public                                                                                    | 107  |
| BV 178         |                                                                                                                                                    | 108  |
| BV 179         | Percentage of planning searches within 10 days                                                                                                     | 109  |
|                | Percentage of roads not needing major repair - Principal road network                                                                              |      |
| BV 186a        |                                                                                                                                                    | 110  |
|                | Percentage of roads not needing major repair - non-Principal road network                                                                          |      |
| BV 186b        |                                                                                                                                                    | 111  |
| BV 187         | Condition of surface footway                                                                                                                       | 112  |
| BV 199         | Local street and environmental cleanliness                                                                                                         | 113  |
|                | The % of appeals allowed against the authorities decision to refuse planning                                                                       |      |
| BV 204         | applications                                                                                                                                       | 114  |
| BV 205         | Quality of service checklist                                                                                                                       | 115  |
|                | FINANCE & CORPORATE RESOURCES                                                                                                                      |      |
| BV 8           | Percentage of invoices paid on time                                                                                                                | 119  |
| BV 9           | Percentage of Council Tax collected                                                                                                                | 120  |
| BV 10          | Percentage of non-domestic rates collected                                                                                                         | 121  |
| D) / 70 -      | Housing Benefit Security – Number of claimants visited per 1000 caseload                                                                           | 100  |
| BV 76a         | Housing Donofit Socurity Number of investigators per 1000 secologi                                                                                 | 122  |
| DV 70k         | Housing Benefit Security – Number of investigators per 1000 caseload                                                                               | 400  |
| BV 76b         | Housing Benefit Security – Number of investigations per 1000 caseload                                                                              | 123  |
| BV 760         |                                                                                                                                                    | 104  |
| BV 76c         |                                                                                                                                                    | 124  |
|                | Housing Repetit Security – Number of prosecutions and sanctions per 1000                                                                           |      |
| BV 76d         | Housing Benefit Security – Number of prosecutions and sanctions per 1000 caseload                                                                  | 125  |