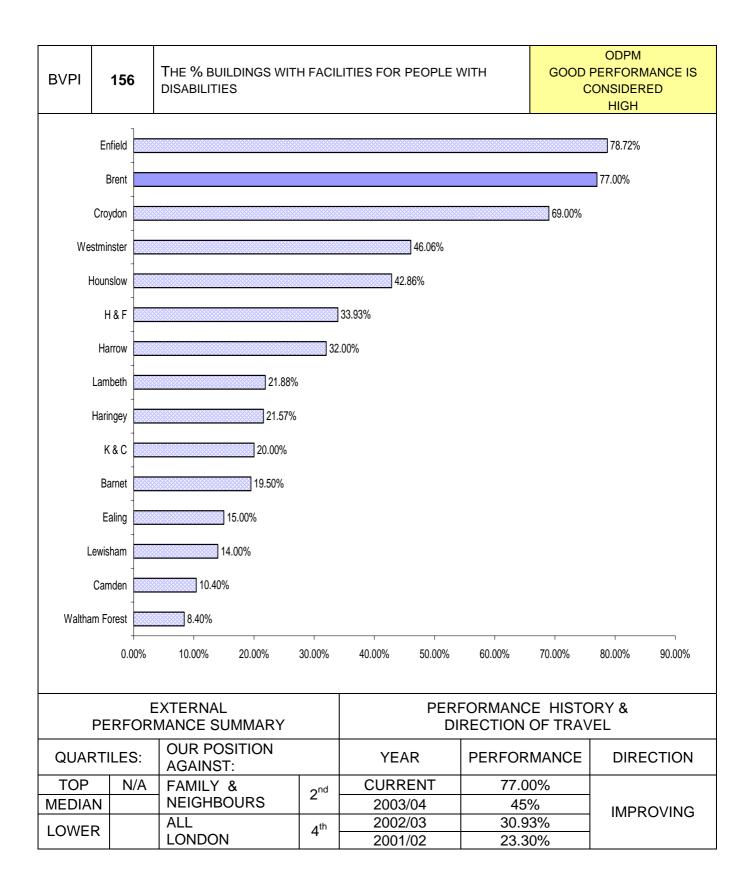

| PI NUMBER | PI DESCRIPTION                                                                | PAGE |
|-----------|-------------------------------------------------------------------------------|------|
|           | FINANCE & CORPORATE RESOURCES                                                 |      |
| BV 78b    | Speed of processing changes of circumstances to HB/CTB                        | 127  |
| BV 79a    | Accuracy of HB/CTB claims                                                     | 128  |
| BV 79b    | Accuracy of recovering overpayments                                           | 129  |
| BV 156    | Percentage of buildings accessible for disabled people                        | 130  |
| BV 157    | E-government: Percentage of e-enabled interactions                            | 131  |
|           | HOUSING & COMMUNITY CARE                                                      |      |
| BV 52     | Cost of services for intensive social care for adults                         | 135  |
| BV 53     | Intensive home care per 1000 population aged 65 or over                       | 136  |
| BV 54     | Over 65s helped to live at home per 1000 population                           | 137  |
|           | Percentage of items of equipment delivered within 7 working days              |      |
| BV 56     |                                                                               | 138  |
| BV 58     | Percentage of people receiving statements of their needs                      | 139  |
|           | Proportion of unfit private sector dwellings made fit or demolished           |      |
| BV 62     |                                                                               | 140  |
| BV 63     | Energy Efficiency - average SAP rating                                        | 141  |
| BV 64     | Number of private sector dwellings returned into occupation                   | 142  |
|           | Local Authority rent collection and arrears: proportion of rent collected     |      |
| BV 66a    |                                                                               | 143  |
|           | Satisfaction of LA tenants with overall service of landlord by All tenants    |      |
| BV 74a    |                                                                               | 144  |
|           | Satisfaction of LA tenants with overall service of landlord by BME groups     |      |
| BV 74b    |                                                                               | 145  |
|           | Satisfaction of LA tenants with overall service of landlord by non-BME groups |      |
| BV 74c    |                                                                               | 146  |
| BV 75a    | Satisfaction with participation for all tenants                               | 147  |
| BV 75b    | Satisfaction with participation for BME                                       | 148  |
| BV 75c    | Satisfaction with participation for non-BME groups                            | 149  |
| BV 176    | Domestic refuge places per 10000 population                                   | 150  |
| BV 183a   | Average length of Stay in bed and breakfast accommodation                     | 151  |
| BV 183b   | Average length of stay in hostel accommodation                                | 152  |
| BV 184a   | Proportion of LA homes which were non-decent                                  | 153  |
| BV 184b   | Percentage change in the proportion of non decent homes                       | 154  |
| BV 185    | Percentage of responsive repair jobs                                          | 155  |
| BV 195    | Acceptable waiting time for assessment                                        | 156  |
| BV 196    | Acceptable waiting time for care packages                                     | 157  |
| BV 198    | Participation in Drug Treatment Programmes                                    | 158  |
| BV 201    | Number of adults and older people receiving payments                          | 159  |
| BV 202    | Number of people sleeping rough on a single night                             | 160  |
| BV 203    | The % change in average number of families in temporary accommodation         | 161  |