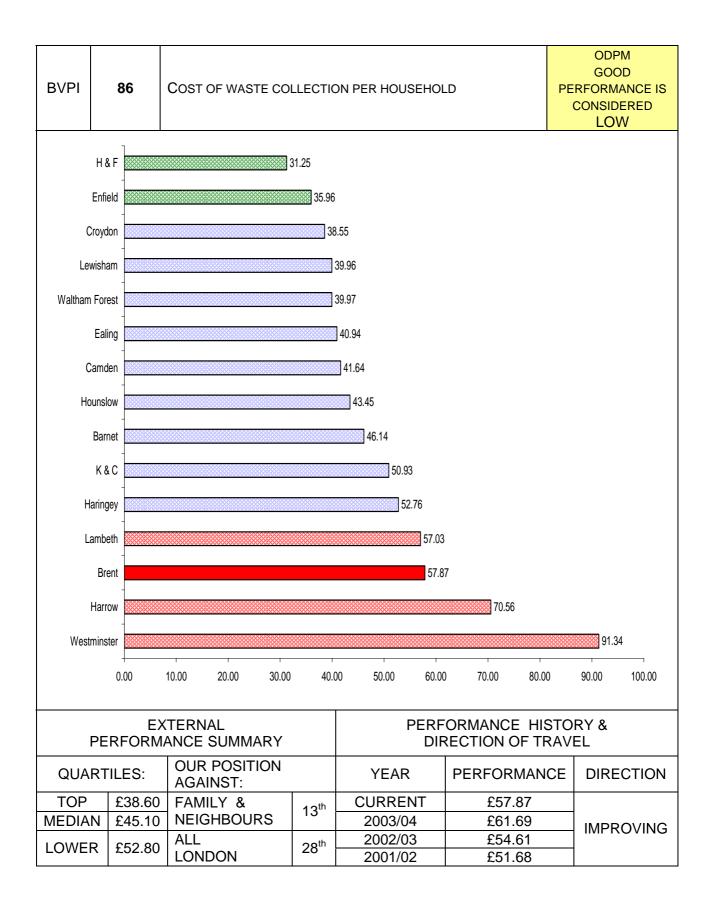

#### **ENVIRONMENT & CULTURE**

| PI          |                                                                                                       |                                    | Direction          | Page      |
|-------------|-------------------------------------------------------------------------------------------------------|------------------------------------|--------------------|-----------|
| NUMBER      | PI DESCRIPTION                                                                                        | SERVICE AREA                       | of travel          | reference |
|             | Percentage household waste recycled                                                                   | Environment &                      | ł                  |           |
| BV 82a      |                                                                                                       | Cultural Services                  | •                  | 79        |
|             | Percentage household waste composted                                                                  | Environment &                      |                    | 00        |
| BV 82b      | Number of kilograms bousehold wests collected                                                         | Cultural Services                  |                    | 80        |
| BV 84       | Number of kilograms household waste collected<br>per head                                             | Environment & Cultural Services    | $\mathbf{V}$       | 81        |
| DV 04       | Cost of household waste collection per household                                                      | Environment &                      | •                  | 01        |
| BV 86       |                                                                                                       | Cultural Services                  |                    | 82        |
|             | Percentage of residents served by kerbside                                                            | Environment &                      | -                  |           |
| BV 91       | recycling                                                                                             | Cultural Services                  |                    | 83        |
|             | Condition of principal roads                                                                          | Environment &                      | $\mathbf{\Lambda}$ |           |
| BV 96       |                                                                                                       | Cultural Services                  | •                  | 84        |
|             | Condition of non-principal roads                                                                      | Environment &                      |                    |           |
| BV 97a      |                                                                                                       | Cultural Services                  |                    | 85        |
|             | Condition of unclassified roads                                                                       | Environment &                      |                    |           |
| BV 97b      | Dead assident assuration. Number of assuration                                                        | Cultural Services                  |                    | 86        |
|             | Road accident casualties – Number of casualties – all killed/seriously injured                        | Environment &                      | $\mathbf{V}$       |           |
| BV 99ai     |                                                                                                       | Cultural Services                  | •                  | 87        |
|             | Road accident casualties - % change in number of casualties from previous year – all killed/seriously | Environment &                      |                    |           |
| BV 99aii    | injured                                                                                               | Cultural Services                  | N/A                | 88        |
| DV 99all    | Road accident casualties - % change in number of                                                      |                                    | ,, .               | 00        |
|             | casualties between most current year and average                                                      | Environment &                      |                    |           |
| BV 99aiii   | of 1994-1998 – all killed/seriously injured                                                           | Cultural Services                  | N/A                | 89        |
| DV 99am     | Road accident casualties – Number of casualties –                                                     | Environment &                      | ,, .               | 03        |
| BV 99bi     | children killed/seriously injured                                                                     | Cultural Services                  | N/A                | 90        |
| BV 9901     | Road accident casualties - % Change in number                                                         |                                    | ,, .               | 30        |
|             | of casualties from previous year – children                                                           | Environment &                      |                    |           |
| BV 99bii    | killed/seriously injured                                                                              | Cultural Services                  | N/A                | 91        |
| DV 9901     | Road accident casualties - % change in number of                                                      |                                    |                    | 31        |
|             | casualties between most current year and average                                                      | Environment &                      |                    |           |
| BV 99biii   | of 1994-1998 – children killed/seriously injured                                                      | Cultural Services                  | N/A                | 92        |
| DV 990III   | Road accident casualties – Number of casualties –                                                     | Environment &                      | _                  | 92        |
| BV 99ci     | all slight injuries                                                                                   | Cultural Services                  | $\mathbf{V}$       | 93        |
| 0 0 9 9 0 0 | Road accident casualties - % change in number of                                                      | Environment &                      | *                  | 30        |
| BV 99cii    | casualties from previous year – all slight injuries                                                   | Cultural Services                  | N/A                | 94        |
| 0 4 3 3 0 1 | Road accident casualties - % change in number of                                                      |                                    |                    | 34        |
|             | casualties between most current year and average                                                      | Environment &                      |                    |           |
|             | of 1994-1998 – all slight injuries                                                                    | Cultural Services                  | N/A                | 05        |
| BV 99ciii   | Number of temporary traffic control days caused                                                       |                                    |                    | 95        |
| DV 400      | by road works per km                                                                                  | Environment &<br>Cultural Services | →                  | 00        |
| BV 100      |                                                                                                       | Environment &                      |                    | 96        |
| BV 106      | Percentage of new homes on previously<br>developed land                                               | Cultural Services                  |                    | 97        |
| 00100       | Percentage of major planning applications within                                                      | Environment &                      |                    | 31        |
| BV 109a     | 13 weeks                                                                                              | Cultural Services                  | $\mathbf{V}$       | 98        |
|             | Percentage of minor planning applications within 8                                                    | Environment &                      |                    |           |
| BV 109b     | weeks                                                                                                 | <b>Cultural Services</b>           | Τ                  | 99        |