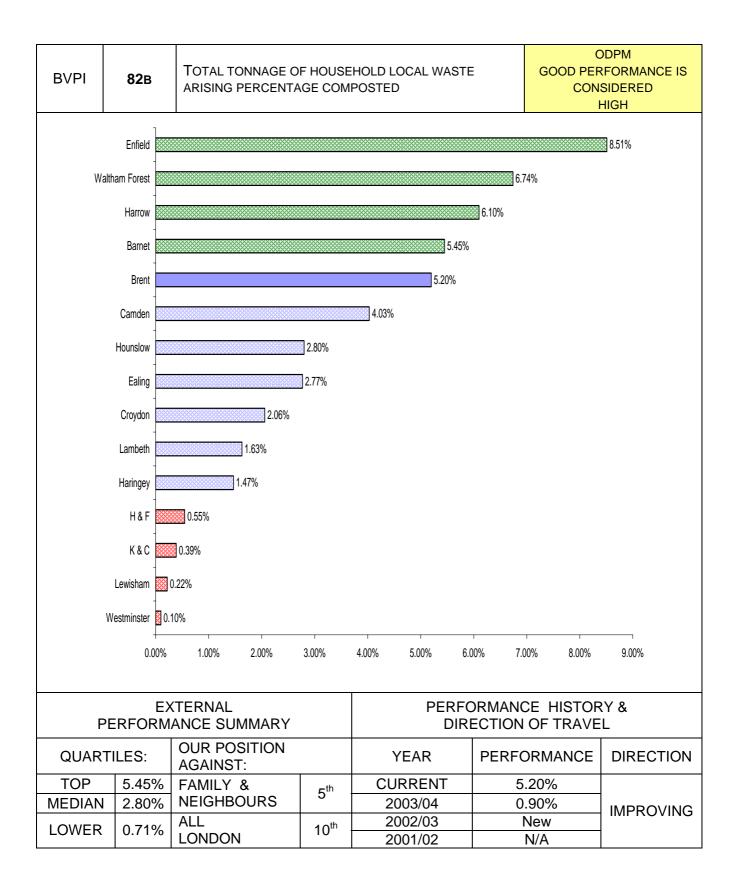

#### **ENVIRONMENT & CULTURE**

| PI          |                                                                                                       |                                    | Direction          | Page      |
|-------------|-------------------------------------------------------------------------------------------------------|------------------------------------|--------------------|-----------|
| NUMBER      | PI DESCRIPTION                                                                                        | SERVICE AREA                       | of travel          | reference |
|             | Percentage household waste recycled                                                                   | Environment &                      | ł                  |           |
| BV 82a      |                                                                                                       | Cultural Services                  | •                  | 79        |
|             | Percentage household waste composted                                                                  | Environment &                      |                    | 00        |
| BV 82b      | Number of kilograms bousehold wests collected                                                         | Cultural Services                  |                    | 80        |
| BV 84       | Number of kilograms household waste collected<br>per head                                             | Environment & Cultural Services    | $\mathbf{V}$       | 81        |
| DV 04       | Cost of household waste collection per household                                                      | Environment &                      | •                  | 01        |
| BV 86       |                                                                                                       | Cultural Services                  |                    | 82        |
|             | Percentage of residents served by kerbside                                                            | Environment &                      | -                  |           |
| BV 91       | recycling                                                                                             | Cultural Services                  |                    | 83        |
|             | Condition of principal roads                                                                          | Environment &                      | $\mathbf{\Lambda}$ |           |
| BV 96       |                                                                                                       | Cultural Services                  | •                  | 84        |
|             | Condition of non-principal roads                                                                      | Environment &                      |                    |           |
| BV 97a      |                                                                                                       | Cultural Services                  |                    | 85        |
|             | Condition of unclassified roads                                                                       | Environment &                      |                    |           |
| BV 97b      | Dead assident assuration. Number of assuration                                                        | Cultural Services                  |                    | 86        |
|             | Road accident casualties – Number of casualties – all killed/seriously injured                        | Environment &                      | $\mathbf{V}$       |           |
| BV 99ai     |                                                                                                       | Cultural Services                  | •                  | 87        |
|             | Road accident casualties - % change in number of casualties from previous year – all killed/seriously | Environment &                      |                    |           |
| BV 99aii    | injured                                                                                               | Cultural Services                  | N/A                | 88        |
| DV 99all    | Road accident casualties - % change in number of                                                      |                                    | ,, .               | 00        |
|             | casualties between most current year and average                                                      | Environment &                      |                    |           |
| BV 99aiii   | of 1994-1998 – all killed/seriously injured                                                           | Cultural Services                  | N/A                | 89        |
| DV 99am     | Road accident casualties – Number of casualties –                                                     | Environment &                      | ,, .               | 03        |
| BV 99bi     | children killed/seriously injured                                                                     | Cultural Services                  | N/A                | 90        |
| BV 9901     | Road accident casualties - % Change in number                                                         |                                    | ,, .               | 30        |
|             | of casualties from previous year – children                                                           | Environment &                      |                    |           |
| BV 99bii    | killed/seriously injured                                                                              | Cultural Services                  | N/A                | 91        |
| DV 9901     | Road accident casualties - % change in number of                                                      |                                    |                    | 31        |
|             | casualties between most current year and average                                                      | Environment &                      |                    |           |
| BV 99biii   | of 1994-1998 – children killed/seriously injured                                                      | Cultural Services                  | N/A                | 92        |
| DV 990III   | Road accident casualties – Number of casualties –                                                     | Environment &                      | _                  | 92        |
| BV 99ci     | all slight injuries                                                                                   | Cultural Services                  | $\mathbf{V}$       | 93        |
| 0 0 9 9 0 0 | Road accident casualties - % change in number of                                                      | Environment &                      | *                  | 30        |
| BV 99cii    | casualties from previous year – all slight injuries                                                   | Cultural Services                  | N/A                | 94        |
| 0 4 3 3 0 1 | Road accident casualties - % change in number of                                                      |                                    |                    | 34        |
|             | casualties between most current year and average                                                      | Environment &                      |                    |           |
|             | of 1994-1998 – all slight injuries                                                                    | Cultural Services                  | N/A                | 05        |
| BV 99ciii   | Number of temporary traffic control days caused                                                       |                                    |                    | 95        |
| DV 400      | by road works per km                                                                                  | Environment &<br>Cultural Services | →                  | 00        |
| BV 100      |                                                                                                       | Environment &                      |                    | 96        |
| BV 106      | Percentage of new homes on previously<br>developed land                                               | Cultural Services                  |                    | 97        |
| 00100       | Percentage of major planning applications within                                                      | Environment &                      |                    | 31        |
| BV 109a     | 13 weeks                                                                                              | Cultural Services                  | $\mathbf{V}$       | 98        |
|             | Percentage of minor planning applications within 8                                                    | Environment &                      |                    |           |
| BV 109b     | weeks                                                                                                 | <b>Cultural Services</b>           | Τ                  | 99        |