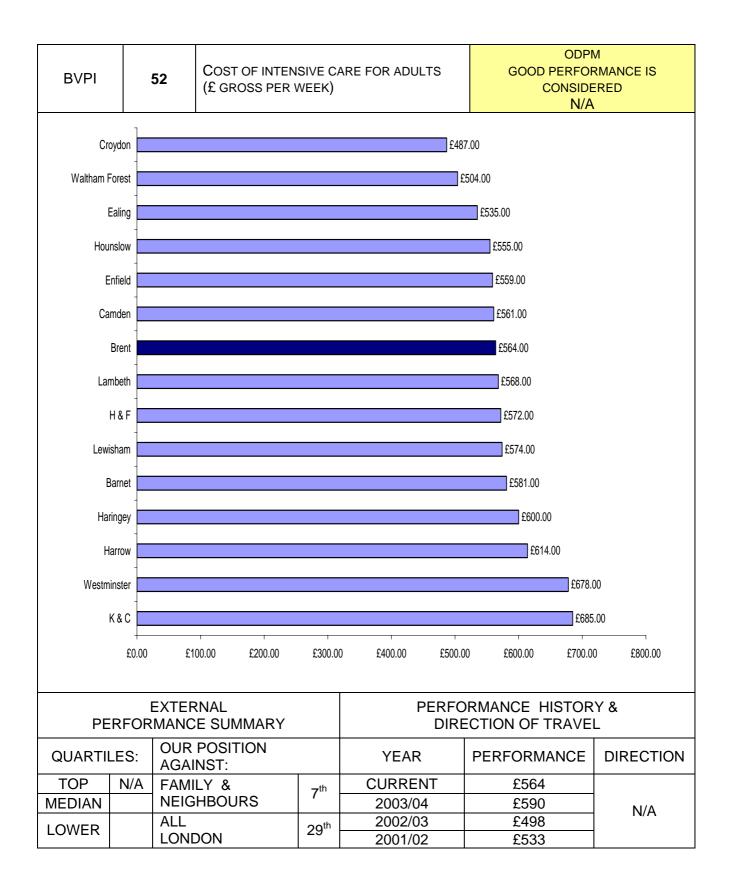

| PI NUMBER | PI DESCRIPTION                                                                | PAGE |
|-----------|-------------------------------------------------------------------------------|------|
|           | FINANCE & CORPORATE RESOURCES                                                 |      |
| BV 78b    | Speed of processing changes of circumstances to HB/CTB                        | 127  |
| BV 79a    | Accuracy of HB/CTB claims                                                     | 128  |
| BV 79b    | Accuracy of recovering overpayments                                           | 129  |
| BV 156    | Percentage of buildings accessible for disabled people                        | 130  |
| BV 157    | E-government: Percentage of e-enabled interactions                            | 131  |
|           | HOUSING & COMMUNITY CARE                                                      |      |
| BV 52     | Cost of services for intensive social care for adults                         | 135  |
| BV 53     | Intensive home care per 1000 population aged 65 or over                       | 136  |
| BV 54     | Over 65s helped to live at home per 1000 population                           | 137  |
|           | Percentage of items of equipment delivered within 7 working days              |      |
| BV 56     |                                                                               | 138  |
| BV 58     | Percentage of people receiving statements of their needs                      | 139  |
|           | Proportion of unfit private sector dwellings made fit or demolished           |      |
| BV 62     |                                                                               | 140  |
| BV 63     | Energy Efficiency - average SAP rating                                        | 141  |
| BV 64     | Number of private sector dwellings returned into occupation                   | 142  |
|           | Local Authority rent collection and arrears: proportion of rent collected     |      |
| BV 66a    |                                                                               | 143  |
|           | Satisfaction of LA tenants with overall service of landlord by All tenants    |      |
| BV 74a    |                                                                               | 144  |
|           | Satisfaction of LA tenants with overall service of landlord by BME groups     |      |
| BV 74b    |                                                                               | 145  |
|           | Satisfaction of LA tenants with overall service of landlord by non-BME groups |      |
| BV 74c    |                                                                               | 146  |
| BV 75a    | Satisfaction with participation for all tenants                               | 147  |
| BV 75b    | Satisfaction with participation for BME                                       | 148  |
| BV 75c    | Satisfaction with participation for non-BME groups                            | 149  |
| BV 176    | Domestic refuge places per 10000 population                                   | 150  |
| BV 183a   | Average length of Stay in bed and breakfast accommodation                     | 151  |
| BV 183b   | Average length of stay in hostel accommodation                                | 152  |
| BV 184a   | Proportion of LA homes which were non-decent                                  | 153  |
| BV 184b   | Percentage change in the proportion of non decent homes                       | 154  |
| BV 185    | Percentage of responsive repair jobs                                          | 155  |
| BV 195    | Acceptable waiting time for assessment                                        | 156  |
| BV 196    | Acceptable waiting time for care packages                                     | 157  |
| BV 198    | Participation in Drug Treatment Programmes                                    | 158  |
| BV 201    | Number of adults and older people receiving payments                          | 159  |
| BV 202    | Number of people sleeping rough on a single night                             | 160  |
| BV 203    | The % change in average number of families in temporary accommodation         | 161  |