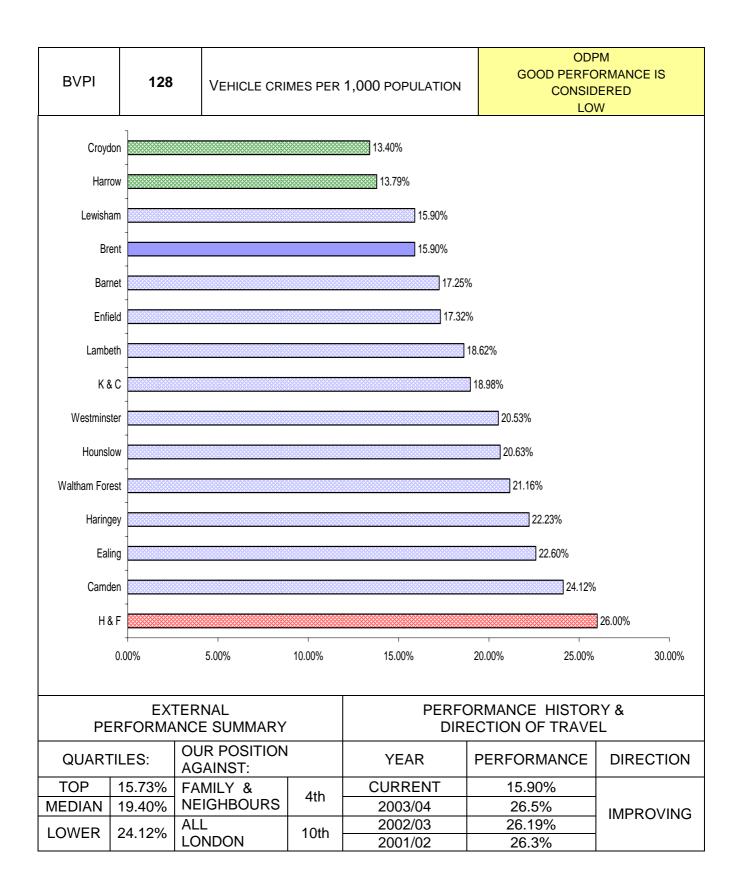

#### **CENTRAL UNITS**

| PI<br>NUMBER | PI DESCRIPTION                                                             | SERVICE AREA   | Direction<br>of travel | Page<br>reference |
|--------------|----------------------------------------------------------------------------|----------------|------------------------|-------------------|
| BV 2a        | The equality standard for local government in<br>England                   | Central<br>HR  | <b>→</b>               | 23                |
| BV 2b        | Duty to promote race equality                                              | Central<br>HR  |                        | 24                |
| BV 11a       | Percentage of top 5% earners that are women                                | Central<br>HR  | $\mathbf{+}$           | 25                |
| BV 11b       | Percentage of top 5% earners from black and<br>minority ethnic communities | Central<br>HR  | $\bullet$              | 26                |
| BV 12        | Number of working days lost due to sickness absence                        | Central<br>HR  |                        | 27                |
| BV 14        | Percentage of early retirements                                            | Central<br>HR  |                        | 28                |
| BV 15        | Percentage of ill health retirements                                       | Central<br>HR  |                        | 29                |
| BV 16a       | Percentage of disabled employees                                           | Central<br>HR  |                        | 30                |
| BV 16b       | Percentage of economically active disabled<br>community population         | Central<br>HR  | →                      | 31                |
| BV 17a       | Percentage of black and ethnic minority employees                          | Central<br>HR  |                        | 32                |
| BV 17b       | Percentage of economically active minority ethnic community population     | Central<br>HR  | <b>→</b>               | 33                |
| BV 126       | Domestic burglaries per 1000 household                                     | Central<br>PRU | $\mathbf{\Lambda}$     | 34                |
| BV 127e      | Robberies per 1000 population                                              | Central<br>PRU | V                      | 35                |
| BV 128       | Vehicle crimes per 1000 population                                         | Central<br>PRU |                        | 36                |
| *BV 174      | Racial incidents per 100000 population                                     | Central<br>PRU | *                      | 37                |
| *BV 175      | Racial incidents with further action                                       | Central<br>PRU | *                      | 38                |
| BV 177       | Percentage of authority expenditure on<br>Community Legal Services         | Central<br>PRU | <b>→</b>               | 39                |
| BV 197       | Teenage Pregnancies                                                        | Central<br>PRU | $\mathbf{\Lambda}$     | 40                |