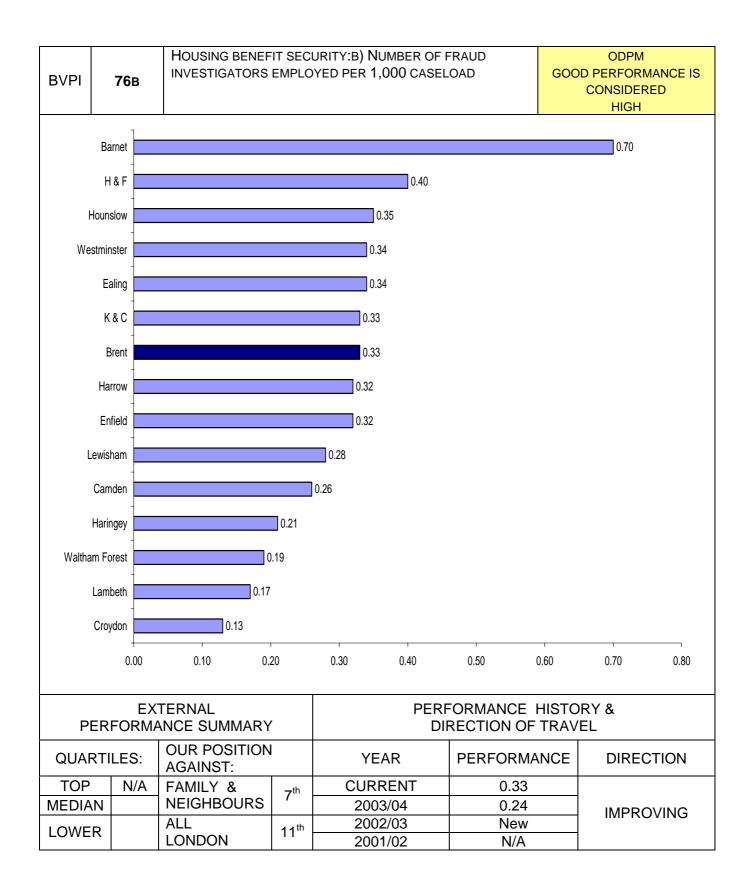

| PI<br>NUMBER   | PI DESCRIPTION                                                                                                                                     | PAGE |
|----------------|----------------------------------------------------------------------------------------------------------------------------------------------------|------|
| NONDER         | Road accident casualties - % change in number of casualties between most current year and average of 1994-1998 - children killed/seriously injured |      |
| BV 99biii      |                                                                                                                                                    | 92   |
| DV 335111      | Road accident casualties - Number of casualties - all slight injuries                                                                              | 52   |
| BV 99ci        |                                                                                                                                                    | 93   |
|                | Road accident casualties - % change in number of casualties from previous                                                                          |      |
| BV 99cii       | year - all slight injuries                                                                                                                         | 94   |
|                | Road accident casualties - % change in number of casualties between most                                                                           |      |
|                | current year and average of 1994-1998 - all slight injuries                                                                                        |      |
| BV 99ciii      |                                                                                                                                                    | 95   |
|                | Number of temporary traffic control days caused by road works per km                                                                               |      |
| BV 100         |                                                                                                                                                    | 96   |
| BV 106         | Percentage of new homes on previously developed land                                                                                               | 97   |
| BV 109a        | Percentage of major planning applications within 13 weeks                                                                                          | 98   |
| BV 109b        | Percentage of minor planning applications within 8 weeks                                                                                           | 99   |
| BV 109c        | Percentage of other planning applications within 8 weeks<br>Number of visits to libraries per 1000 population                                      | 100  |
| BV 117         | Percentage of pedestrian crossings for disabled people                                                                                             | 101  |
| BV 165         | Environmental health checklist of best practice                                                                                                    | 102  |
| BV 166a        | Trading standards checklist of best practice                                                                                                       | 103  |
| BV 166b        | Number of visits to/usage of museums per 1000 population                                                                                           | 104  |
| BV 170a        | Number of those visits that were in person per 1000 population                                                                                     | 105  |
| BV 170b        |                                                                                                                                                    | 106  |
| BVITUD         | Number of pupils in organised school trips visiting museums & galleries                                                                            | 100  |
| BV 170c        |                                                                                                                                                    | 107  |
| <u>DT 1100</u> | Percentage of footpaths and rights of way easy to use by public                                                                                    | 107  |
| BV 178         |                                                                                                                                                    | 108  |
| BV 179         | Percentage of planning searches within 10 days                                                                                                     | 109  |
|                | Percentage of roads not needing major repair - Principal road network                                                                              |      |
| BV 186a        |                                                                                                                                                    | 110  |
|                | Percentage of roads not needing major repair - non-Principal road network                                                                          |      |
| BV 186b        |                                                                                                                                                    | 111  |
| BV 187         | Condition of surface footway                                                                                                                       | 112  |
| BV 199         | Local street and environmental cleanliness                                                                                                         | 113  |
|                | The % of appeals allowed against the authorities decision to refuse planning                                                                       |      |
| BV 204         | applications                                                                                                                                       | 114  |
| BV 205         | Quality of service checklist                                                                                                                       | 115  |
|                | FINANCE & CORPORATE RESOURCES                                                                                                                      |      |
| BV 8           | Percentage of invoices paid on time                                                                                                                | 119  |
| BV 9           | Percentage of Council Tax collected                                                                                                                | 120  |
| BV 10          | Percentage of non-domestic rates collected                                                                                                         | 121  |
| D) / 70 -      | Housing Benefit Security – Number of claimants visited per 1000 caseload                                                                           | 100  |
| BV 76a         | Housing Donofit Socurity Number of investigators per 1000 secologi                                                                                 | 122  |
| DV 70k         | Housing Benefit Security – Number of investigators per 1000 caseload                                                                               | 400  |
| BV 76b         | Housing Benefit Security – Number of investigations per 1000 caseload                                                                              | 123  |
| BV 760         |                                                                                                                                                    | 104  |
| BV 76c         |                                                                                                                                                    | 124  |
|                | Housing Repetit Security – Number of prosecutions and sanctions per 1000                                                                           |      |
| BV 76d         | Housing Benefit Security – Number of prosecutions and sanctions per 1000 caseload                                                                  | 125  |