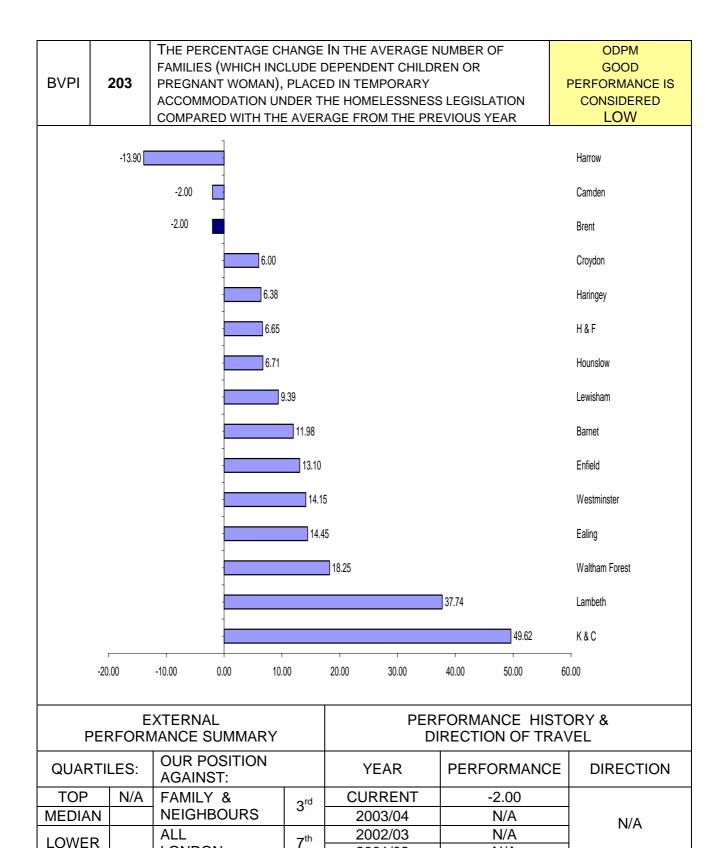

| PI NUMBER | PI DESCRIPTION                                                                | PAGE |
|-----------|-------------------------------------------------------------------------------|------|
|           | FINANCE & CORPORATE RESOURCES                                                 |      |
| BV 78b    | Speed of processing changes of circumstances to HB/CTB                        | 127  |
| BV 79a    | Accuracy of HB/CTB claims                                                     | 128  |
| BV 79b    | Accuracy of recovering overpayments                                           | 129  |
| BV 156    | Percentage of buildings accessible for disabled people                        | 130  |
| BV 157    | E-government: Percentage of e-enabled interactions                            | 131  |
|           | HOUSING & COMMUNITY CARE                                                      |      |
| BV 52     | Cost of services for intensive social care for adults                         | 135  |
| BV 53     | Intensive home care per 1000 population aged 65 or over                       | 136  |
| BV 54     | Over 65s helped to live at home per 1000 population                           | 137  |
|           | Percentage of items of equipment delivered within 7 working days              |      |
| BV 56     |                                                                               | 138  |
| BV 58     | Percentage of people receiving statements of their needs                      | 139  |
|           | Proportion of unfit private sector dwellings made fit or demolished           |      |
| BV 62     |                                                                               | 140  |
| BV 63     | Energy Efficiency - average SAP rating                                        | 141  |
| BV 64     | Number of private sector dwellings returned into occupation                   | 142  |
|           | Local Authority rent collection and arrears: proportion of rent collected     |      |
| BV 66a    |                                                                               | 143  |
|           | Satisfaction of LA tenants with overall service of landlord by All tenants    |      |
| BV 74a    |                                                                               | 144  |
|           | Satisfaction of LA tenants with overall service of landlord by BME groups     |      |
| BV 74b    |                                                                               | 145  |
|           | Satisfaction of LA tenants with overall service of landlord by non-BME groups |      |
| BV 74c    |                                                                               | 146  |
| BV 75a    | Satisfaction with participation for all tenants                               | 147  |
| BV 75b    | Satisfaction with participation for BME                                       | 148  |
| BV 75c    | Satisfaction with participation for non-BME groups                            | 149  |
| BV 176    | Domestic refuge places per 10000 population                                   | 150  |
| BV 183a   | Average length of Stay in bed and breakfast accommodation                     | 151  |
| BV 183b   | Average length of stay in hostel accommodation                                | 152  |
| BV 184a   | Proportion of LA homes which were non-decent                                  | 153  |
| BV 184b   | Percentage change in the proportion of non decent homes                       | 154  |
| BV 185    | Percentage of responsive repair jobs                                          | 155  |
| BV 195    | Acceptable waiting time for assessment                                        | 156  |
| BV 196    | Acceptable waiting time for care packages                                     | 157  |
| BV 198    | Participation in Drug Treatment Programmes                                    | 158  |
| BV 201    | Number of adults and older people receiving payments                          | 159  |
| BV 202    | Number of people sleeping rough on a single night                             | 160  |
| BV 203    | The % change in average number of families in temporary accommodation         | 161  |