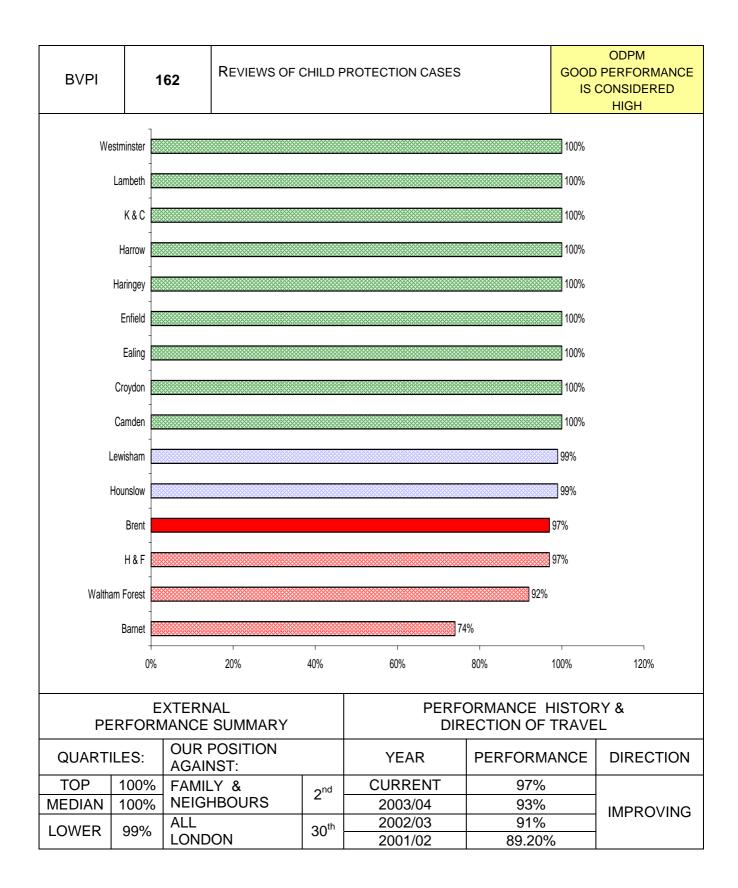

| PI<br>NUMBER | PI DESCRIPTION                                                                 | PAGE   |
|--------------|--------------------------------------------------------------------------------|--------|
| HOHDER       | CHILDREN & FAMILIES                                                            | 1.7.02 |
|              | Percentage of permanently excluded pupils provided with alternative tuition    |        |
| BV 159c      | (13-19 hours)                                                                  | 61     |
|              | Percentage of permanently excluded pupils provided with alternative tuition    |        |
| BV 159d      | (20 hours or more)                                                             | 62     |
| BV 161       | Employment, education and training for care leavers                            | 63     |
| BV 162       | Reviews of child protection cases                                              | 64     |
| BV 163       | Adoptions of children looked after                                             | 65     |
|              | Percentage of pupil achieving Level 5 or above in KS3 results - English        |        |
| BV 181a      |                                                                                | 66     |
|              | Percentage of pupil achieving Level 5 or above in KS3 results - Maths          |        |
| BV 181b      |                                                                                | 67     |
|              | Percentage of pupil achieving Level 5 or above in KS3 results - Science        |        |
| BV 181c      |                                                                                | 68     |
|              | Percentage of pupil achieving Level 5 or above in KS3 results - ICT Assessment |        |
| BV 181d      |                                                                                | 69     |
|              | Quality of teaching - Average days access to relevant training and development |        |
| BV 192a      |                                                                                | 70     |
| BV 192b      | Quality of teaching - Number of settings per teacher                           | 71     |
|              | Schools Budget as a percentage of the Schools Funding Assessment               |        |
| BV 193a      |                                                                                | 72     |
| BV 193b      | Percentage increase in Schools Budgets                                         | 73     |
| BV 194a      | Proportion of children level 5 or above, KS2 in English                        | 74     |
| BV 194b      | Proportion of children level 5 or above, KS2 in Maths                          | 75     |
|              | ENVIRONMENT & CULTURE                                                          |        |
| BV 82a       | Percentage household waste recycled                                            | 79     |
| BV 82b       | Percentage household waste composted                                           | 80     |
| BV 84        | Number of kilograms household waste collected per head                         | 81     |
| BV 86        | Cost of household waste collection per household                               | 81     |
| BV 87        | Cost of waste disposal per tonne municipal waste                               | 82     |
| BV 91        | Percentage of residents served by kerbside recycling                           | 83     |
| BV 96        | Condition of principal roads                                                   | 84     |
| BV 97a       | Condition of non-principal roads                                               | 85     |
| BV 97b       | Condition of unclassified roads                                                | 86     |
|              | Road accident casualties - Number of casualties - all killed/seriously injured |        |
| BV 99ai      |                                                                                | 87     |
|              | Road accident casualties - % change in number of casualties from previous      |        |
| BV 99aii     | year - all killed/seriously injured                                            | 88     |
|              | Road accident casualties - % change in number of casualties between most       |        |
|              | current year and average of 1994-1998 - all killed/seriously injured           |        |
| BV 99aiii    |                                                                                | 89     |
|              | Road accident casualties - Number of casualties - children killed/seriously    |        |
| BV 99bi      | injured                                                                        | 90     |
|              | Road accident casualties - % Change in number of casualties from previous      |        |
|              | year – children killed/seriously injured                                       |        |
| BV 99bii     |                                                                                | 91     |