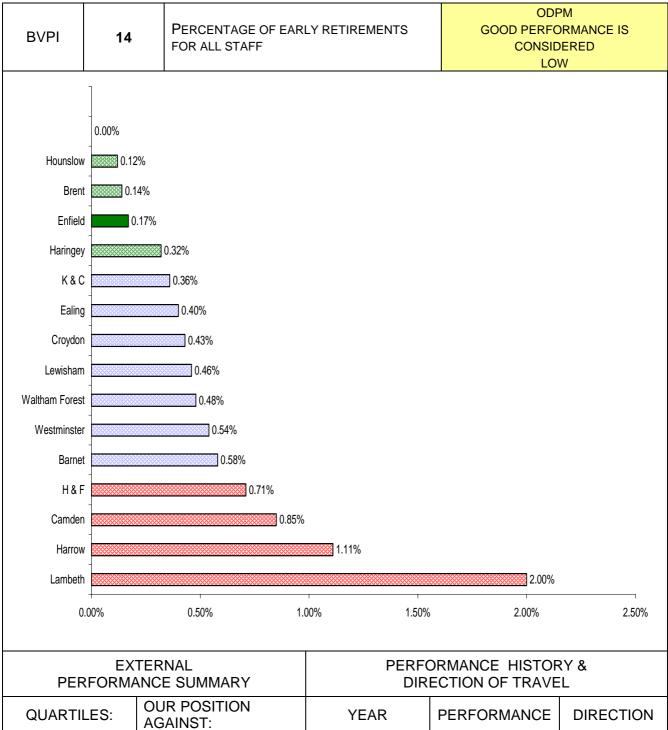

#### **CENTRAL UNITS**

| PI<br>NUMBER | PI DESCRIPTION                                                             | SERVICE AREA   | Direction<br>of travel | Page<br>reference |
|--------------|----------------------------------------------------------------------------|----------------|------------------------|-------------------|
| BV 2a        | The equality standard for local government in<br>England                   | Central<br>HR  | <b>→</b>               | 23                |
| BV 2b        | Duty to promote race equality                                              | Central<br>HR  |                        | 24                |
| BV 11a       | Percentage of top 5% earners that are women                                | Central<br>HR  | $\mathbf{+}$           | 25                |
| BV 11b       | Percentage of top 5% earners from black and<br>minority ethnic communities | Central<br>HR  | $\bullet$              | 26                |
| BV 12        | Number of working days lost due to sickness absence                        | Central<br>HR  |                        | 27                |
| BV 14        | Percentage of early retirements                                            | Central<br>HR  |                        | 28                |
| BV 15        | Percentage of ill health retirements                                       | Central<br>HR  |                        | 29                |
| BV 16a       | Percentage of disabled employees                                           | Central<br>HR  |                        | 30                |
| BV 16b       | Percentage of economically active disabled<br>community population         | Central<br>HR  | →                      | 31                |
| BV 17a       | Percentage of black and ethnic minority employees                          | Central<br>HR  |                        | 32                |
| BV 17b       | Percentage of economically active minority ethnic community population     | Central<br>HR  | <b>→</b>               | 33                |
| BV 126       | Domestic burglaries per 1000 household                                     | Central<br>PRU | $\mathbf{\Lambda}$     | 34                |
| BV 127e      | Robberies per 1000 population                                              | Central<br>PRU | V                      | 35                |
| BV 128       | Vehicle crimes per 1000 population                                         | Central<br>PRU |                        | 36                |
| *BV 174      | Racial incidents per 100000 population                                     | Central<br>PRU | *                      | 37                |
| *BV 175      | Racial incidents with further action                                       | Central<br>PRU | *                      | 38                |
| BV 177       | Percentage of authority expenditure on<br>Community Legal Services         | Central<br>PRU | <b>→</b>               | 39                |
| BV 197       | Teenage Pregnancies                                                        | Central<br>PRU | $\mathbf{\Lambda}$     | 40                |