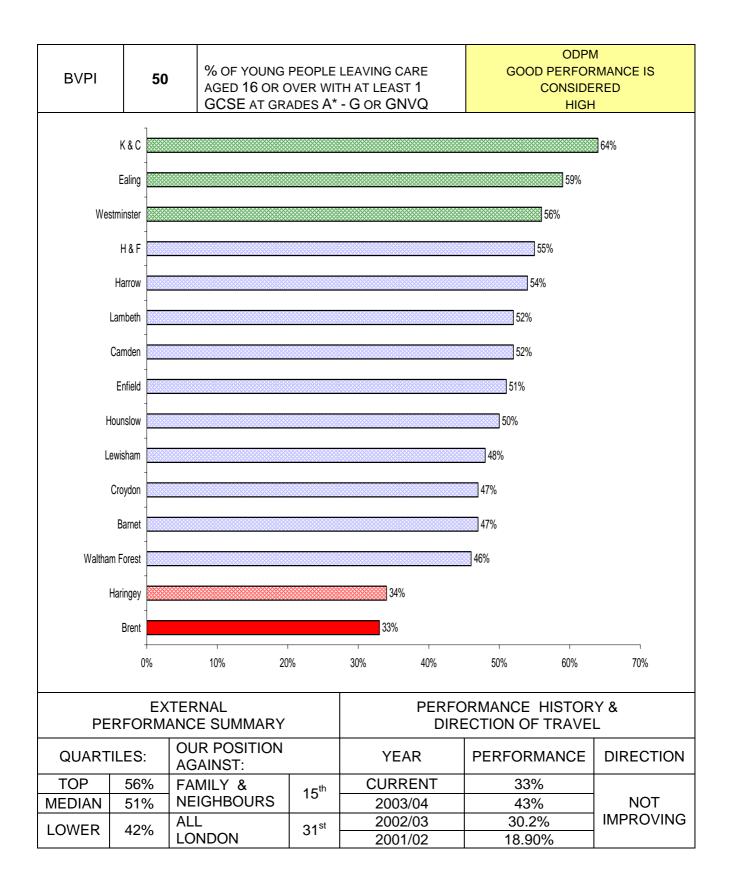

#### **CHILDREN & FAMILIES**

| PI<br>NUMBER | PI DESCRIPTION                                                                                    | SERVICE AREA           | Direction<br>of travel | Page<br>reference |
|--------------|---------------------------------------------------------------------------------------------------|------------------------|------------------------|-------------------|
| BV 33        | Youth Service expenditure per head of population                                                  | Children &<br>Families | <b>→</b>               | 43                |
| BV 34a       | Percentage of surplus places in primary schools                                                   | Children &<br>Families | 1                      | 44                |
| BV 34b       | Percentage of surplus places in secondary schools                                                 | Children &<br>Families | <b>→</b>               | 45                |
| BV 38        | Percentage of pupil achieving 5 or more A*-C<br>GCSEs                                             | Children &<br>Families | 1                      | 46                |
| BV 39        | Percentage of pupil achieving 5 or more A*-G<br>GCSEs                                             | Children &<br>Families | →                      | 47                |
| BV 40        | Percentage of pupil achieving Level 4 or above in KS2 Math tests                                  | Children &<br>Families |                        | 48                |
| BV 41        | Percentage of pupil achieving Level 4 or above in KS2 English tests                               | Children &<br>Families | ♠                      | 49                |
| BV 43a       | Percentage of SEN statements (excluding)                                                          | Children &<br>Families |                        | 50                |
| BV 43b       | Percentage of SEN statements (including)                                                          | Children &<br>Families | 1                      | 51                |
| BV 44        | Number of pupils permanently excluded                                                             | Children &<br>Families | Ū.                     | 52                |
| BV 45        | Percentage absence in secondary schools                                                           | Children &<br>Families | 1                      | 53                |
| BV 46        | Percentage absence in primary schools                                                             | Children &<br>Families |                        | 54                |
| BV 48        | Percentage of schools under special measures                                                      | Children &<br>Families |                        | 55                |
| BV 49        | Stability of Placements for Looked After Children                                                 | Children &<br>Families | ↑                      | 56                |
| BV 50        | Educational qualifications of Looked After Children                                               | Children &<br>Families | $\mathbf{h}$           | 57                |
| BV 51        | Cost of services for Looked After Children                                                        | Children &<br>Families | N/A                    | 58                |
| BV 159a      | Percentage of permanently excluded pupils<br>provided with alternative tuition (5 hours or less)  | Children &<br>Families | N/A                    | 59                |
| BV 159b      | Percentage of permanently excluded pupils<br>provided with alternative tuition (6-12 hours)       | Children &<br>Families | N/A                    | 60                |
| BV 159c      | Percentage of permanently excluded pupils<br>provided with alternative tuition (13-19 hours)      | Children &<br>Families | N/A                    | 61                |
| BV 159d      | Percentage of permanently excluded pupils<br>provided with alternative tuition (20 hours or more) | Children &<br>Families | ↑                      | 62                |
| BV 161       | Employment, education and training for care leavers                                               | Children &<br>Families | ↑                      | 63                |
| BV 162       | Reviews of child protection cases                                                                 | Children &<br>Families | ↑                      | 64                |
| BV 163       | Adoptions of children looked after                                                                | Children &<br>Families | $\mathbf{\Lambda}$     | 65                |
| BV 181a      | Percentage of pupil achieving Level 5 or above in KS3 results - English                           | Children &<br>Families | ↑                      | 66                |
| BV 181b      | Percentage of pupil achieving Level 5 or above in KS3 results - Maths                             | Children &<br>Families |                        | 67                |
| BV 181c      | Percentage of pupil achieving Level 5 or above in KS3 results - Science                           | Children &<br>Families | ↑                      | 68                |
| BV 181d      | Percentage of pupil achieving Level 5 or above in KS3 results - ICT Assessment                    | Children &<br>Families | →                      | 69                |
| BV 192a      | Quality of teaching - Average days access to<br>relevant training and development                 | Children &<br>Families |                        | 70                |