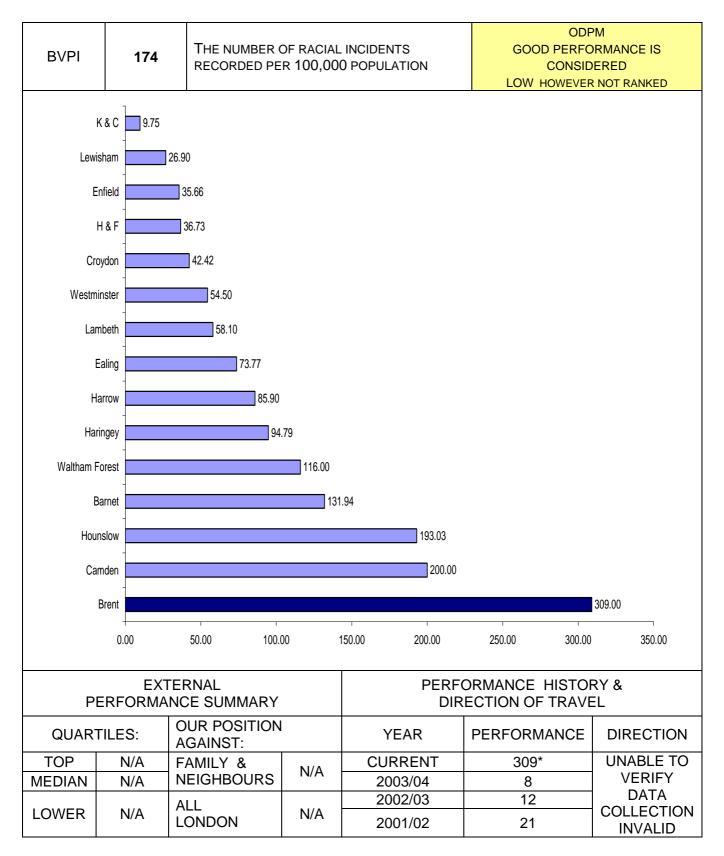

#### **CENTRAL UNITS**

| PI<br>NUMBER | PI DESCRIPTION                                                             | SERVICE AREA   | Direction<br>of travel | Page<br>reference |
|--------------|----------------------------------------------------------------------------|----------------|------------------------|-------------------|
| BV 2a        | The equality standard for local government in<br>England                   | Central<br>HR  | <b>→</b>               | 23                |
| BV 2b        | Duty to promote race equality                                              | Central<br>HR  |                        | 24                |
| BV 11a       | Percentage of top 5% earners that are women                                | Central<br>HR  | $\mathbf{+}$           | 25                |
| BV 11b       | Percentage of top 5% earners from black and<br>minority ethnic communities | Central<br>HR  | $\bullet$              | 26                |
| BV 12        | Number of working days lost due to sickness absence                        | Central<br>HR  |                        | 27                |
| BV 14        | Percentage of early retirements                                            | Central<br>HR  |                        | 28                |
| BV 15        | Percentage of ill health retirements                                       | Central<br>HR  |                        | 29                |
| BV 16a       | Percentage of disabled employees                                           | Central<br>HR  |                        | 30                |
| BV 16b       | Percentage of economically active disabled<br>community population         | Central<br>HR  | →                      | 31                |
| BV 17a       | Percentage of black and ethnic minority employees                          | Central<br>HR  |                        | 32                |
| BV 17b       | Percentage of economically active minority ethnic community population     | Central<br>HR  | <b>→</b>               | 33                |
| BV 126       | Domestic burglaries per 1000 household                                     | Central<br>PRU | $\mathbf{\Lambda}$     | 34                |
| BV 127e      | Robberies per 1000 population                                              | Central<br>PRU | V                      | 35                |
| BV 128       | Vehicle crimes per 1000 population                                         | Central<br>PRU |                        | 36                |
| *BV 174      | Racial incidents per 100000 population                                     | Central<br>PRU | *                      | 37                |
| *BV 175      | Racial incidents with further action                                       | Central<br>PRU | *                      | 38                |
| BV 177       | Percentage of authority expenditure on<br>Community Legal Services         | Central<br>PRU | <b>→</b>               | 39                |
| BV 197       | Teenage Pregnancies                                                        | Central<br>PRU | $\mathbf{\Lambda}$     | 40                |

\* Reserved data no comparison possible