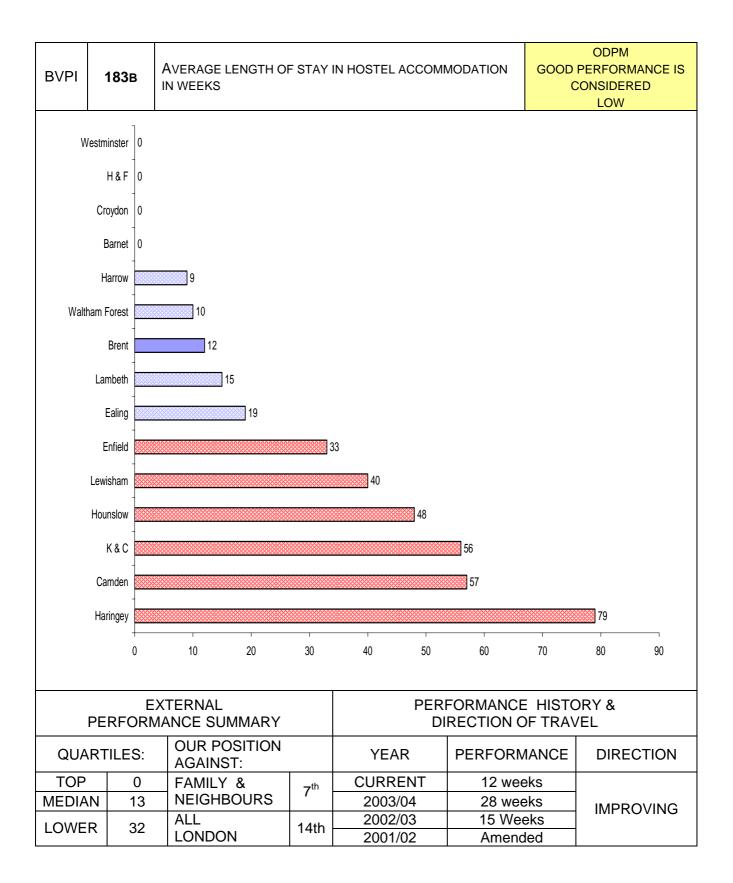

| PI NUMBER | PI DESCRIPTION                                                                | PAGE |
|-----------|-------------------------------------------------------------------------------|------|
|           | FINANCE & CORPORATE RESOURCES                                                 |      |
| BV 78b    | Speed of processing changes of circumstances to HB/CTB                        | 127  |
| BV 79a    | Accuracy of HB/CTB claims                                                     | 128  |
| BV 79b    | Accuracy of recovering overpayments                                           | 129  |
| BV 156    | Percentage of buildings accessible for disabled people                        | 130  |
| BV 157    | E-government: Percentage of e-enabled interactions                            | 131  |
|           | HOUSING & COMMUNITY CARE                                                      |      |
| BV 52     | Cost of services for intensive social care for adults                         | 135  |
| BV 53     | Intensive home care per 1000 population aged 65 or over                       | 136  |
| BV 54     | Over 65s helped to live at home per 1000 population                           | 137  |
|           | Percentage of items of equipment delivered within 7 working days              |      |
| BV 56     |                                                                               | 138  |
| BV 58     | Percentage of people receiving statements of their needs                      | 139  |
|           | Proportion of unfit private sector dwellings made fit or demolished           |      |
| BV 62     |                                                                               | 140  |
| BV 63     | Energy Efficiency - average SAP rating                                        | 141  |
| BV 64     | Number of private sector dwellings returned into occupation                   | 142  |
|           | Local Authority rent collection and arrears: proportion of rent collected     |      |
| BV 66a    |                                                                               | 143  |
|           | Satisfaction of LA tenants with overall service of landlord by All tenants    |      |
| BV 74a    |                                                                               | 144  |
|           | Satisfaction of LA tenants with overall service of landlord by BME groups     |      |
| BV 74b    |                                                                               | 145  |
|           | Satisfaction of LA tenants with overall service of landlord by non-BME groups |      |
| BV 74c    |                                                                               | 146  |
| BV 75a    | Satisfaction with participation for all tenants                               | 147  |
| BV 75b    | Satisfaction with participation for BME                                       | 148  |
| BV 75c    | Satisfaction with participation for non-BME groups                            | 149  |
| BV 176    | Domestic refuge places per 10000 population                                   | 150  |
| BV 183a   | Average length of Stay in bed and breakfast accommodation                     | 151  |
| BV 183b   | Average length of stay in hostel accommodation                                | 152  |
| BV 184a   | Proportion of LA homes which were non-decent                                  | 153  |
| BV 184b   | Percentage change in the proportion of non decent homes                       | 154  |
| BV 185    | Percentage of responsive repair jobs                                          | 155  |
| BV 195    | Acceptable waiting time for assessment                                        | 156  |
| BV 196    | Acceptable waiting time for care packages                                     | 157  |
| BV 198    | Participation in Drug Treatment Programmes                                    | 158  |
| BV 201    | Number of adults and older people receiving payments                          | 159  |
| BV 202    | Number of people sleeping rough on a single night                             | 160  |
| BV 203    | The % change in average number of families in temporary accommodation         | 161  |