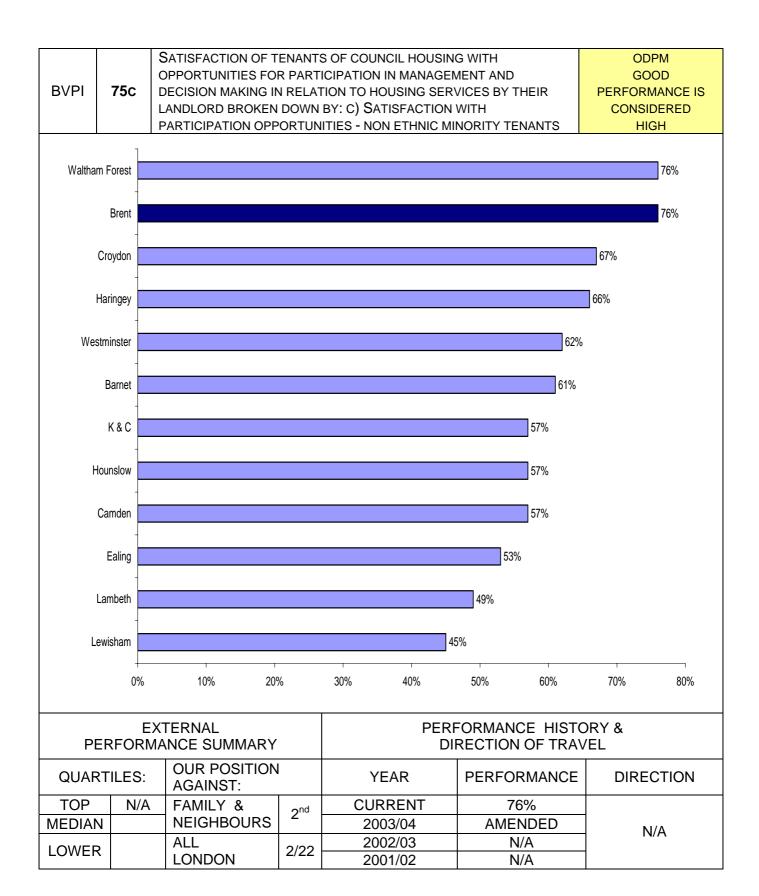

| PI NUMBER | PI DESCRIPTION                                                                | PAGE |
|-----------|-------------------------------------------------------------------------------|------|
|           | FINANCE & CORPORATE RESOURCES                                                 |      |
| BV 78b    | Speed of processing changes of circumstances to HB/CTB                        | 127  |
| BV 79a    | Accuracy of HB/CTB claims                                                     | 128  |
| BV 79b    | Accuracy of recovering overpayments                                           | 129  |
| BV 156    | Percentage of buildings accessible for disabled people                        | 130  |
| BV 157    | E-government: Percentage of e-enabled interactions                            | 131  |
|           | HOUSING & COMMUNITY CARE                                                      |      |
| BV 52     | Cost of services for intensive social care for adults                         | 135  |
| BV 53     | Intensive home care per 1000 population aged 65 or over                       | 136  |
| BV 54     | Over 65s helped to live at home per 1000 population                           | 137  |
|           | Percentage of items of equipment delivered within 7 working days              |      |
| BV 56     |                                                                               | 138  |
| BV 58     | Percentage of people receiving statements of their needs                      | 139  |
|           | Proportion of unfit private sector dwellings made fit or demolished           |      |
| BV 62     |                                                                               | 140  |
| BV 63     | Energy Efficiency - average SAP rating                                        | 141  |
| BV 64     | Number of private sector dwellings returned into occupation                   | 142  |
|           | Local Authority rent collection and arrears: proportion of rent collected     |      |
| BV 66a    |                                                                               | 143  |
|           | Satisfaction of LA tenants with overall service of landlord by All tenants    |      |
| BV 74a    |                                                                               | 144  |
|           | Satisfaction of LA tenants with overall service of landlord by BME groups     |      |
| BV 74b    |                                                                               | 145  |
|           | Satisfaction of LA tenants with overall service of landlord by non-BME groups |      |
| BV 74c    |                                                                               | 146  |
| BV 75a    | Satisfaction with participation for all tenants                               | 147  |
| BV 75b    | Satisfaction with participation for BME                                       | 148  |
| BV 75c    | Satisfaction with participation for non-BME groups                            | 149  |
| BV 176    | Domestic refuge places per 10000 population                                   | 150  |
| BV 183a   | Average length of Stay in bed and breakfast accommodation                     | 151  |
| BV 183b   | Average length of stay in hostel accommodation                                | 152  |
| BV 184a   | Proportion of LA homes which were non-decent                                  | 153  |
| BV 184b   | Percentage change in the proportion of non decent homes                       | 154  |
| BV 185    | Percentage of responsive repair jobs                                          | 155  |
| BV 195    | Acceptable waiting time for assessment                                        | 156  |
| BV 196    | Acceptable waiting time for care packages                                     | 157  |
| BV 198    | Participation in Drug Treatment Programmes                                    | 158  |
| BV 201    | Number of adults and older people receiving payments                          | 159  |
| BV 202    | Number of people sleeping rough on a single night                             | 160  |
| BV 203    | The % change in average number of families in temporary accommodation         | 161  |