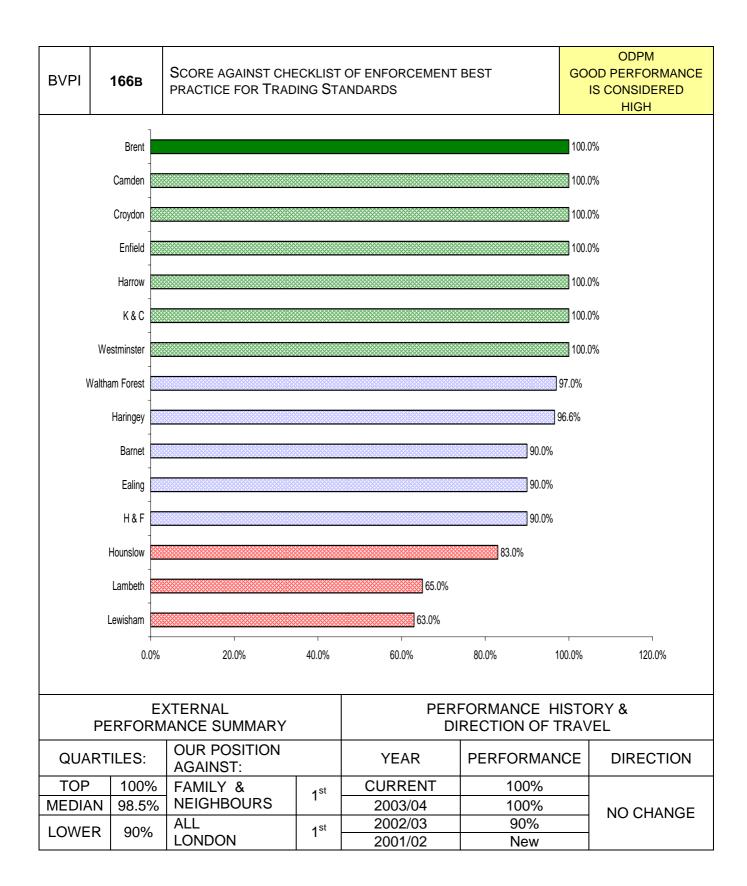

| PI<br>NUMBER   | PI DESCRIPTION                                                                                                                                     | PAGE |
|----------------|----------------------------------------------------------------------------------------------------------------------------------------------------|------|
| NONDER         | Road accident casualties - % change in number of casualties between most current year and average of 1994-1998 - children killed/seriously injured |      |
| BV 99biii      |                                                                                                                                                    | 92   |
| DV 335111      | Road accident casualties - Number of casualties - all slight injuries                                                                              | 52   |
| BV 99ci        |                                                                                                                                                    | 93   |
|                | Road accident casualties - % change in number of casualties from previous                                                                          |      |
| BV 99cii       | year - all slight injuries                                                                                                                         | 94   |
|                | Road accident casualties - % change in number of casualties between most                                                                           |      |
|                | current year and average of 1994-1998 - all slight injuries                                                                                        |      |
| BV 99ciii      |                                                                                                                                                    | 95   |
|                | Number of temporary traffic control days caused by road works per km                                                                               |      |
| BV 100         |                                                                                                                                                    | 96   |
| BV 106         | Percentage of new homes on previously developed land                                                                                               | 97   |
| BV 109a        | Percentage of major planning applications within 13 weeks                                                                                          | 98   |
| BV 109b        | Percentage of minor planning applications within 8 weeks                                                                                           | 99   |
| BV 109c        | Percentage of other planning applications within 8 weeks<br>Number of visits to libraries per 1000 population                                      | 100  |
| BV 117         | Percentage of pedestrian crossings for disabled people                                                                                             | 101  |
| BV 165         | Environmental health checklist of best practice                                                                                                    | 102  |
| BV 166a        | Trading standards checklist of best practice                                                                                                       | 103  |
| BV 166b        | Number of visits to/usage of museums per 1000 population                                                                                           | 104  |
| BV 170a        | Number of those visits that were in person per 1000 population                                                                                     | 105  |
| BV 170b        |                                                                                                                                                    | 106  |
| BVITUD         | Number of pupils in organised school trips visiting museums & galleries                                                                            | 100  |
| BV 170c        |                                                                                                                                                    | 107  |
| <u>DT 1100</u> | Percentage of footpaths and rights of way easy to use by public                                                                                    | 107  |
| BV 178         |                                                                                                                                                    | 108  |
| BV 179         | Percentage of planning searches within 10 days                                                                                                     | 109  |
|                | Percentage of roads not needing major repair - Principal road network                                                                              |      |
| BV 186a        |                                                                                                                                                    | 110  |
|                | Percentage of roads not needing major repair - non-Principal road network                                                                          |      |
| BV 186b        |                                                                                                                                                    | 111  |
| BV 187         | Condition of surface footway                                                                                                                       | 112  |
| BV 199         | Local street and environmental cleanliness                                                                                                         | 113  |
|                | The % of appeals allowed against the authorities decision to refuse planning                                                                       |      |
| BV 204         | applications                                                                                                                                       | 114  |
| BV 205         | Quality of service checklist                                                                                                                       | 115  |
|                | FINANCE & CORPORATE RESOURCES                                                                                                                      |      |
| BV 8           | Percentage of invoices paid on time                                                                                                                | 119  |
| BV 9           | Percentage of Council Tax collected                                                                                                                | 120  |
| BV 10          | Percentage of non-domestic rates collected                                                                                                         | 121  |
| D) / 70 -      | Housing Benefit Security – Number of claimants visited per 1000 caseload                                                                           | 100  |
| BV 76a         | Housing Donofit Socurity Number of investigators per 1000 secologi                                                                                 | 122  |
| DV 70k         | Housing Benefit Security – Number of investigators per 1000 caseload                                                                               | 400  |
| BV 76b         | Housing Benefit Security – Number of investigations per 1000 caseload                                                                              | 123  |
| BV 760         |                                                                                                                                                    | 104  |
| BV 76c         |                                                                                                                                                    | 124  |
|                | Housing Repetit Security – Number of prosecutions and sanctions per 1000                                                                           |      |
| BV 76d         | Housing Benefit Security – Number of prosecutions and sanctions per 1000 caseload                                                                  | 125  |