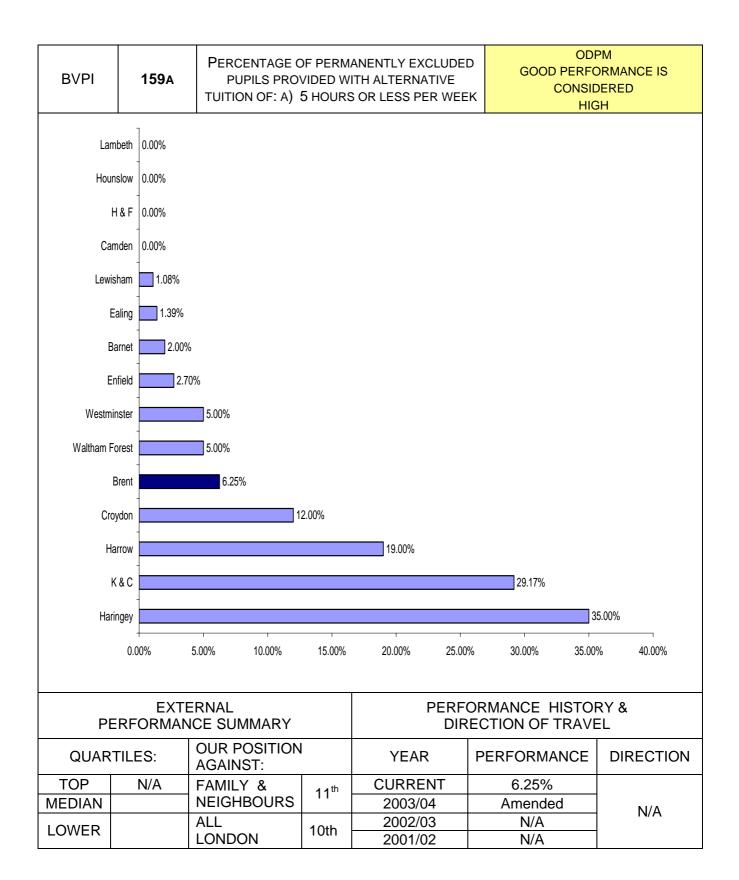

#### **CHILDREN & FAMILIES**

| PI<br>NUMBER | PI DESCRIPTION                                                                                    | SERVICE AREA           | Direction<br>of travel | Page<br>reference |
|--------------|---------------------------------------------------------------------------------------------------|------------------------|------------------------|-------------------|
| BV 33        | Youth Service expenditure per head of population                                                  | Children &<br>Families | <b>→</b>               | 43                |
| BV 34a       | Percentage of surplus places in primary schools                                                   | Children &<br>Families | 1                      | 44                |
| BV 34b       | Percentage of surplus places in secondary schools                                                 | Children &<br>Families | <b>→</b>               | 45                |
| BV 38        | Percentage of pupil achieving 5 or more A*-C<br>GCSEs                                             | Children &<br>Families | 1                      | 46                |
| BV 39        | Percentage of pupil achieving 5 or more A*-G<br>GCSEs                                             | Children &<br>Families | →                      | 47                |
| BV 40        | Percentage of pupil achieving Level 4 or above in KS2 Math tests                                  | Children &<br>Families |                        | 48                |
| BV 41        | Percentage of pupil achieving Level 4 or above in KS2 English tests                               | Children &<br>Families | ♠                      | 49                |
| BV 43a       | Percentage of SEN statements (excluding)                                                          | Children &<br>Families |                        | 50                |
| BV 43b       | Percentage of SEN statements (including)                                                          | Children &<br>Families | 1                      | 51                |
| BV 44        | Number of pupils permanently excluded                                                             | Children &<br>Families | Ū.                     | 52                |
| BV 45        | Percentage absence in secondary schools                                                           | Children &<br>Families | 1                      | 53                |
| BV 46        | Percentage absence in primary schools                                                             | Children &<br>Families |                        | 54                |
| BV 48        | Percentage of schools under special measures                                                      | Children &<br>Families |                        | 55                |
| BV 49        | Stability of Placements for Looked After Children                                                 | Children &<br>Families | ↑                      | 56                |
| BV 50        | Educational qualifications of Looked After Children                                               | Children &<br>Families | $\mathbf{h}$           | 57                |
| BV 51        | Cost of services for Looked After Children                                                        | Children &<br>Families | N/A                    | 58                |
| BV 159a      | Percentage of permanently excluded pupils<br>provided with alternative tuition (5 hours or less)  | Children &<br>Families | N/A                    | 59                |
| BV 159b      | Percentage of permanently excluded pupils<br>provided with alternative tuition (6-12 hours)       | Children &<br>Families | N/A                    | 60                |
| BV 159c      | Percentage of permanently excluded pupils<br>provided with alternative tuition (13-19 hours)      | Children &<br>Families | N/A                    | 61                |
| BV 159d      | Percentage of permanently excluded pupils<br>provided with alternative tuition (20 hours or more) | Children &<br>Families | ↑                      | 62                |
| BV 161       | Employment, education and training for care leavers                                               | Children &<br>Families | ↑                      | 63                |
| BV 162       | Reviews of child protection cases                                                                 | Children &<br>Families | ↑                      | 64                |
| BV 163       | Adoptions of children looked after                                                                | Children &<br>Families | $\mathbf{\Lambda}$     | 65                |
| BV 181a      | Percentage of pupil achieving Level 5 or above in KS3 results - English                           | Children &<br>Families | ↑                      | 66                |
| BV 181b      | Percentage of pupil achieving Level 5 or above in KS3 results - Maths                             | Children &<br>Families |                        | 67                |
| BV 181c      | Percentage of pupil achieving Level 5 or above in KS3 results - Science                           | Children &<br>Families | ↑                      | 68                |
| BV 181d      | Percentage of pupil achieving Level 5 or above in KS3 results - ICT Assessment                    | Children &<br>Families | →                      | 69                |
| BV 192a      | Quality of teaching - Average days access to<br>relevant training and development                 | Children &<br>Families |                        | 70                |