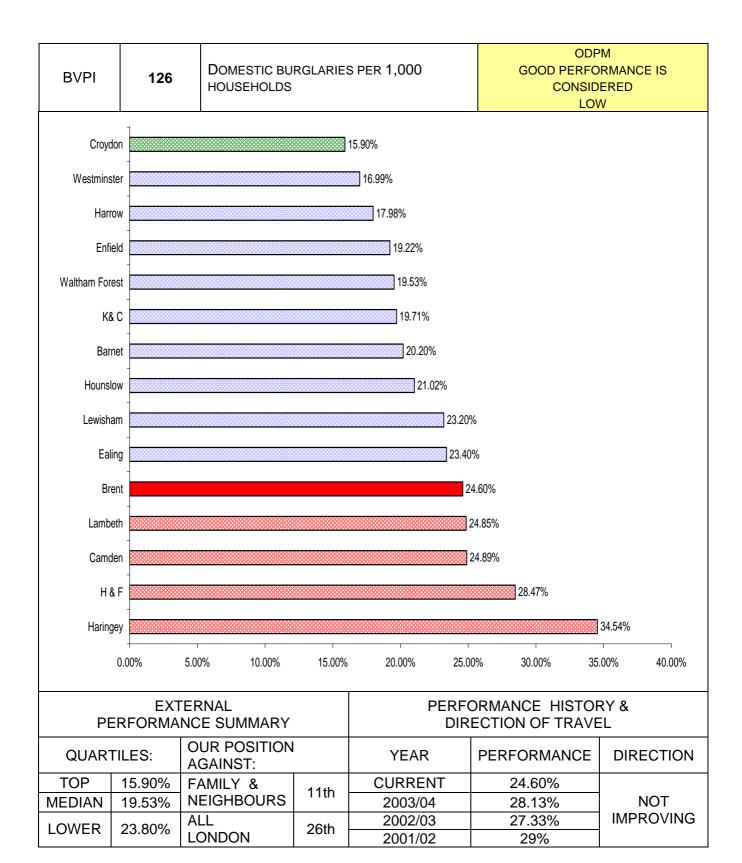

#### **CENTRAL UNITS**

| PI<br>NUMBER | PI DESCRIPTION                                                             | SERVICE AREA   | Direction<br>of travel | Page<br>reference |
|--------------|----------------------------------------------------------------------------|----------------|------------------------|-------------------|
| BV 2a        | The equality standard for local government in<br>England                   | Central<br>HR  | <b>→</b>               | 23                |
| BV 2b        | Duty to promote race equality                                              | Central<br>HR  |                        | 24                |
| BV 11a       | Percentage of top 5% earners that are women                                | Central<br>HR  | $\mathbf{+}$           | 25                |
| BV 11b       | Percentage of top 5% earners from black and<br>minority ethnic communities | Central<br>HR  | $\bullet$              | 26                |
| BV 12        | Number of working days lost due to sickness absence                        | Central<br>HR  |                        | 27                |
| BV 14        | Percentage of early retirements                                            | Central<br>HR  |                        | 28                |
| BV 15        | Percentage of ill health retirements                                       | Central<br>HR  |                        | 29                |
| BV 16a       | Percentage of disabled employees                                           | Central<br>HR  |                        | 30                |
| BV 16b       | Percentage of economically active disabled<br>community population         | Central<br>HR  | →                      | 31                |
| BV 17a       | Percentage of black and ethnic minority employees                          | Central<br>HR  |                        | 32                |
| BV 17b       | Percentage of economically active minority ethnic community population     | Central<br>HR  | <b>→</b>               | 33                |
| BV 126       | Domestic burglaries per 1000 household                                     | Central<br>PRU | $\mathbf{\Lambda}$     | 34                |
| BV 127e      | Robberies per 1000 population                                              | Central<br>PRU | V                      | 35                |
| BV 128       | Vehicle crimes per 1000 population                                         | Central<br>PRU |                        | 36                |
| *BV 174      | Racial incidents per 100000 population                                     | Central<br>PRU | *                      | 37                |
| *BV 175      | Racial incidents with further action                                       | Central<br>PRU | *                      | 38                |
| BV 177       | Percentage of authority expenditure on<br>Community Legal Services         | Central<br>PRU | <b>→</b>               | 39                |
| BV 197       | Teenage Pregnancies                                                        | Central<br>PRU | $\mathbf{\Lambda}$     | 40                |