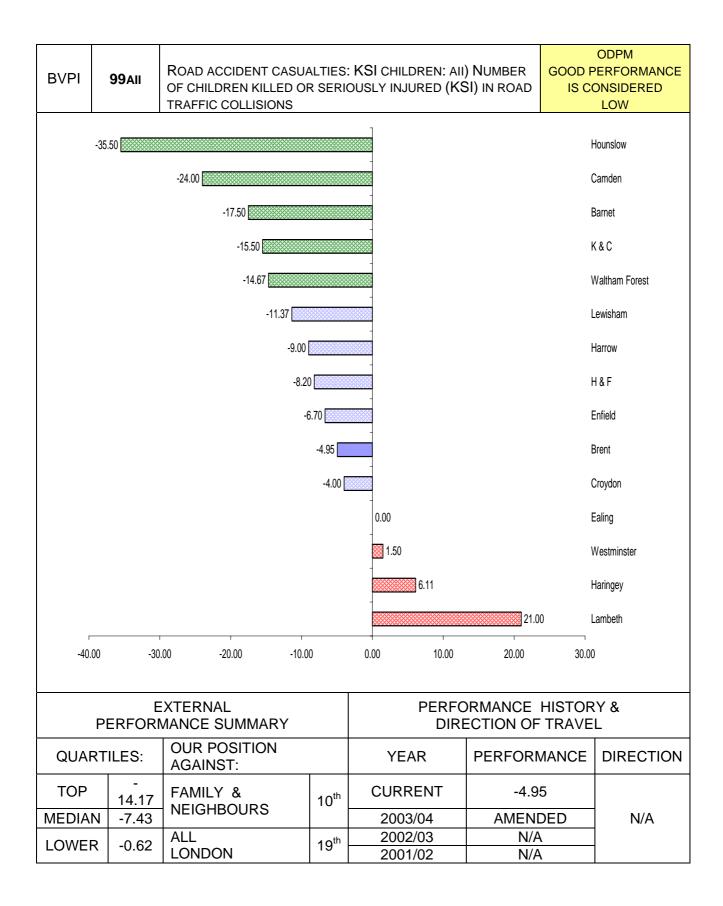

#### **ENVIRONMENT & CULTURE**

| PI          |                                                                                                       |                                    | Direction          | Page      |
|-------------|-------------------------------------------------------------------------------------------------------|------------------------------------|--------------------|-----------|
| NUMBER      | PI DESCRIPTION                                                                                        | SERVICE AREA                       | of travel          | reference |
|             | Percentage household waste recycled                                                                   | Environment &                      | ł                  |           |
| BV 82a      |                                                                                                       | Cultural Services                  | •                  | 79        |
|             | Percentage household waste composted                                                                  | Environment &                      |                    | 00        |
| BV 82b      | Number of kilograms bousehold wests collected                                                         | Cultural Services                  |                    | 80        |
| BV 84       | Number of kilograms household waste collected<br>per head                                             | Environment & Cultural Services    | $\mathbf{V}$       | 81        |
| DV 04       | Cost of household waste collection per household                                                      | Environment &                      | •                  | 01        |
| BV 86       |                                                                                                       | Cultural Services                  |                    | 82        |
|             | Percentage of residents served by kerbside                                                            | Environment &                      | -                  |           |
| BV 91       | recycling                                                                                             | Cultural Services                  |                    | 83        |
|             | Condition of principal roads                                                                          | Environment &                      | $\mathbf{\Lambda}$ |           |
| BV 96       |                                                                                                       | Cultural Services                  | •                  | 84        |
|             | Condition of non-principal roads                                                                      | Environment &                      |                    |           |
| BV 97a      |                                                                                                       | Cultural Services                  |                    | 85        |
|             | Condition of unclassified roads                                                                       | Environment &                      |                    |           |
| BV 97b      | Dead assident assuration. Number of assuration                                                        | Cultural Services                  |                    | 86        |
|             | Road accident casualties – Number of casualties – all killed/seriously injured                        | Environment &                      | $\mathbf{V}$       |           |
| BV 99ai     |                                                                                                       | Cultural Services                  | •                  | 87        |
|             | Road accident casualties - % change in number of casualties from previous year – all killed/seriously | Environment &                      |                    |           |
| BV 99aii    | injured                                                                                               | Cultural Services                  | N/A                | 88        |
| DV 99all    | Road accident casualties - % change in number of                                                      |                                    | ,, .               | 00        |
|             | casualties between most current year and average                                                      | Environment &                      |                    |           |
| BV 99aiii   | of 1994-1998 – all killed/seriously injured                                                           | Cultural Services                  | N/A                | 89        |
| DV 99am     | Road accident casualties – Number of casualties –                                                     | Environment &                      | ,, .               | 03        |
| BV 99bi     | children killed/seriously injured                                                                     | Cultural Services                  | N/A                | 90        |
| BV 9901     | Road accident casualties - % Change in number                                                         |                                    | ,, .               | 30        |
|             | of casualties from previous year – children                                                           | Environment &                      |                    |           |
| BV 99bii    | killed/seriously injured                                                                              | Cultural Services                  | N/A                | 91        |
| DV 9901     | Road accident casualties - % change in number of                                                      |                                    |                    | 31        |
|             | casualties between most current year and average                                                      | Environment &                      |                    |           |
| BV 99biii   | of 1994-1998 – children killed/seriously injured                                                      | Cultural Services                  | N/A                | 92        |
| DV 990III   | Road accident casualties – Number of casualties –                                                     | Environment &                      | _                  | 92        |
| BV 99ci     | all slight injuries                                                                                   | Cultural Services                  | $\mathbf{V}$       | 93        |
| 0 0 9 9 0 0 | Road accident casualties - % change in number of                                                      | Environment &                      | *                  | 30        |
| BV 99cii    | casualties from previous year – all slight injuries                                                   | Cultural Services                  | N/A                | 94        |
| 0 4 3 3 0 1 | Road accident casualties - % change in number of                                                      |                                    |                    | 34        |
|             | casualties between most current year and average                                                      | Environment &                      |                    |           |
|             | of 1994-1998 – all slight injuries                                                                    | Cultural Services                  | N/A                | 05        |
| BV 99ciii   | Number of temporary traffic control days caused                                                       |                                    |                    | 95        |
| DV 400      | by road works per km                                                                                  | Environment &<br>Cultural Services | →                  | 00        |
| BV 100      |                                                                                                       | Environment &                      |                    | 96        |
| BV 106      | Percentage of new homes on previously<br>developed land                                               | Cultural Services                  |                    | 97        |
| 00100       | Percentage of major planning applications within                                                      | Environment &                      |                    | 31        |
| BV 109a     | 13 weeks                                                                                              | Cultural Services                  | $\mathbf{V}$       | 98        |
|             | Percentage of minor planning applications within 8                                                    | Environment &                      |                    |           |
| BV 109b     | weeks                                                                                                 | <b>Cultural Services</b>           | Τ                  | 99        |