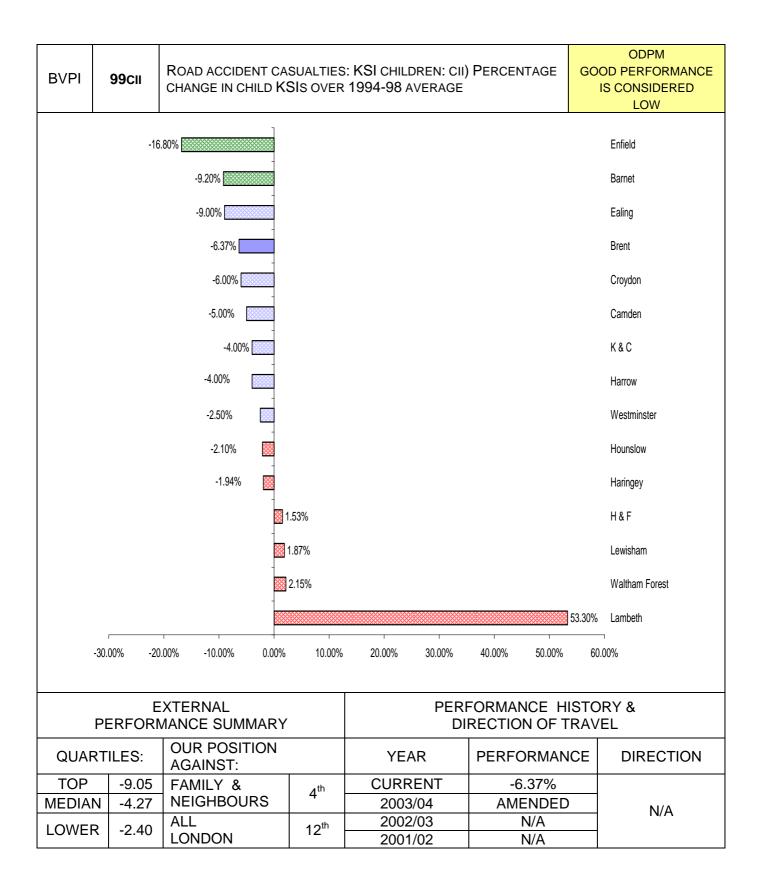

| PI<br>NUMBER | PI DESCRIPTION                                                                 | PAGE   |
|--------------|--------------------------------------------------------------------------------|--------|
| HOHDER       | CHILDREN & FAMILIES                                                            | 1.7.02 |
|              | Percentage of permanently excluded pupils provided with alternative tuition    |        |
| BV 159c      | (13-19 hours)                                                                  | 61     |
|              | Percentage of permanently excluded pupils provided with alternative tuition    |        |
| BV 159d      | (20 hours or more)                                                             | 62     |
| BV 161       | Employment, education and training for care leavers                            | 63     |
| BV 162       | Reviews of child protection cases                                              | 64     |
| BV 163       | Adoptions of children looked after                                             | 65     |
|              | Percentage of pupil achieving Level 5 or above in KS3 results - English        |        |
| BV 181a      |                                                                                | 66     |
|              | Percentage of pupil achieving Level 5 or above in KS3 results - Maths          |        |
| BV 181b      |                                                                                | 67     |
|              | Percentage of pupil achieving Level 5 or above in KS3 results - Science        |        |
| BV 181c      |                                                                                | 68     |
|              | Percentage of pupil achieving Level 5 or above in KS3 results - ICT Assessment |        |
| BV 181d      |                                                                                | 69     |
|              | Quality of teaching - Average days access to relevant training and development |        |
| BV 192a      |                                                                                | 70     |
| BV 192b      | Quality of teaching - Number of settings per teacher                           | 71     |
|              | Schools Budget as a percentage of the Schools Funding Assessment               |        |
| BV 193a      |                                                                                | 72     |
| BV 193b      | Percentage increase in Schools Budgets                                         | 73     |
| BV 194a      | Proportion of children level 5 or above, KS2 in English                        | 74     |
| BV 194b      | Proportion of children level 5 or above, KS2 in Maths                          | 75     |
|              | ENVIRONMENT & CULTURE                                                          |        |
| BV 82a       | Percentage household waste recycled                                            | 79     |
| BV 82b       | Percentage household waste composted                                           | 80     |
| BV 84        | Number of kilograms household waste collected per head                         | 81     |
| BV 86        | Cost of household waste collection per household                               | 81     |
| BV 87        | Cost of waste disposal per tonne municipal waste                               | 82     |
| BV 91        | Percentage of residents served by kerbside recycling                           | 83     |
| BV 96        | Condition of principal roads                                                   | 84     |
| BV 97a       | Condition of non-principal roads                                               | 85     |
| BV 97b       | Condition of unclassified roads                                                | 86     |
|              | Road accident casualties - Number of casualties - all killed/seriously injured |        |
| BV 99ai      |                                                                                | 87     |
|              | Road accident casualties - % change in number of casualties from previous      |        |
| BV 99aii     | year - all killed/seriously injured                                            | 88     |
|              | Road accident casualties - % change in number of casualties between most       |        |
|              | current year and average of 1994-1998 - all killed/seriously injured           |        |
| BV 99aiii    |                                                                                | 89     |
|              | Road accident casualties - Number of casualties - children killed/seriously    |        |
| BV 99bi      | injured                                                                        | 90     |
|              | Road accident casualties - % Change in number of casualties from previous      |        |
|              | year – children killed/seriously injured                                       |        |
| BV 99bii     |                                                                                | 91     |