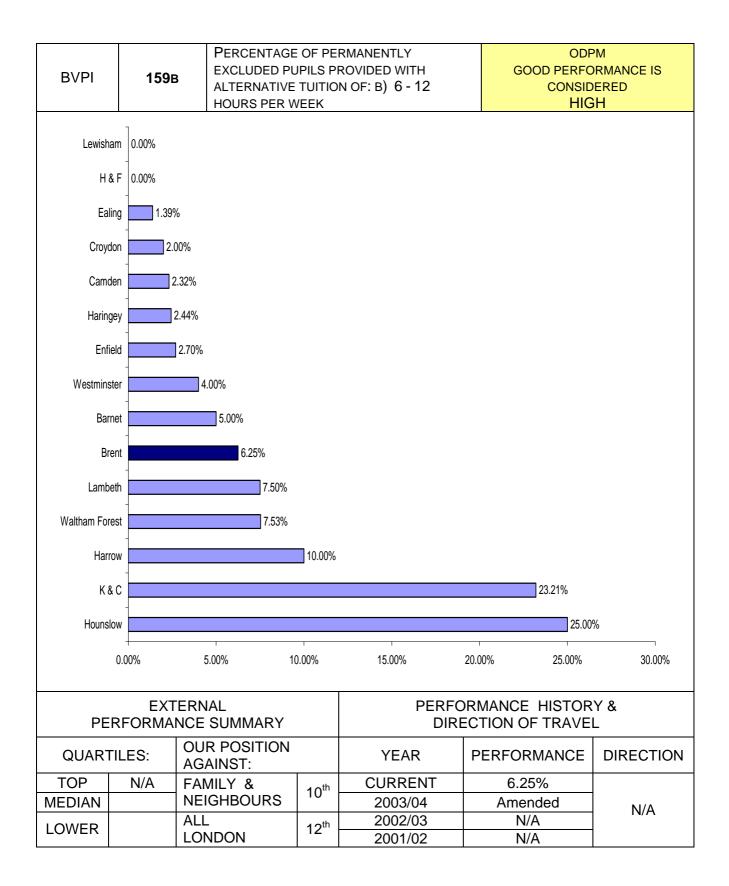

#### **CHILDREN & FAMILIES**

| PI<br>NUMBER | PI DESCRIPTION                                                                                    | SERVICE AREA           | Direction<br>of travel | Page<br>reference |
|--------------|---------------------------------------------------------------------------------------------------|------------------------|------------------------|-------------------|
| BV 33        | Youth Service expenditure per head of population                                                  | Children &<br>Families | <b>→</b>               | 43                |
| BV 34a       | Percentage of surplus places in primary schools                                                   | Children &<br>Families | 1                      | 44                |
| BV 34b       | Percentage of surplus places in secondary schools                                                 | Children &<br>Families | <b>→</b>               | 45                |
| BV 38        | Percentage of pupil achieving 5 or more A*-C<br>GCSEs                                             | Children &<br>Families | 1                      | 46                |
| BV 39        | Percentage of pupil achieving 5 or more A*-G<br>GCSEs                                             | Children &<br>Families | →                      | 47                |
| BV 40        | Percentage of pupil achieving Level 4 or above in KS2 Math tests                                  | Children &<br>Families |                        | 48                |
| BV 41        | Percentage of pupil achieving Level 4 or above in KS2 English tests                               | Children &<br>Families | ♠                      | 49                |
| BV 43a       | Percentage of SEN statements (excluding)                                                          | Children &<br>Families |                        | 50                |
| BV 43b       | Percentage of SEN statements (including)                                                          | Children &<br>Families | 1                      | 51                |
| BV 44        | Number of pupils permanently excluded                                                             | Children &<br>Families | Ū.                     | 52                |
| BV 45        | Percentage absence in secondary schools                                                           | Children &<br>Families | 1                      | 53                |
| BV 46        | Percentage absence in primary schools                                                             | Children &<br>Families |                        | 54                |
| BV 48        | Percentage of schools under special measures                                                      | Children &<br>Families |                        | 55                |
| BV 49        | Stability of Placements for Looked After Children                                                 | Children &<br>Families | ↑                      | 56                |
| BV 50        | Educational qualifications of Looked After Children                                               | Children &<br>Families | $\mathbf{h}$           | 57                |
| BV 51        | Cost of services for Looked After Children                                                        | Children &<br>Families | N/A                    | 58                |
| BV 159a      | Percentage of permanently excluded pupils<br>provided with alternative tuition (5 hours or less)  | Children &<br>Families | N/A                    | 59                |
| BV 159b      | Percentage of permanently excluded pupils<br>provided with alternative tuition (6-12 hours)       | Children &<br>Families | N/A                    | 60                |
| BV 159c      | Percentage of permanently excluded pupils<br>provided with alternative tuition (13-19 hours)      | Children &<br>Families | N/A                    | 61                |
| BV 159d      | Percentage of permanently excluded pupils<br>provided with alternative tuition (20 hours or more) | Children &<br>Families | ↑                      | 62                |
| BV 161       | Employment, education and training for care leavers                                               | Children &<br>Families | ↑                      | 63                |
| BV 162       | Reviews of child protection cases                                                                 | Children &<br>Families | ↑                      | 64                |
| BV 163       | Adoptions of children looked after                                                                | Children &<br>Families | $\mathbf{\Lambda}$     | 65                |
| BV 181a      | Percentage of pupil achieving Level 5 or above in KS3 results - English                           | Children &<br>Families | ↑                      | 66                |
| BV 181b      | Percentage of pupil achieving Level 5 or above in KS3 results - Maths                             | Children &<br>Families |                        | 67                |
| BV 181c      | Percentage of pupil achieving Level 5 or above in KS3 results - Science                           | Children &<br>Families | ↑                      | 68                |
| BV 181d      | Percentage of pupil achieving Level 5 or above in KS3 results - ICT Assessment                    | Children &<br>Families | →                      | 69                |
| BV 192a      | Quality of teaching - Average days access to<br>relevant training and development                 | Children &<br>Families |                        | 70                |