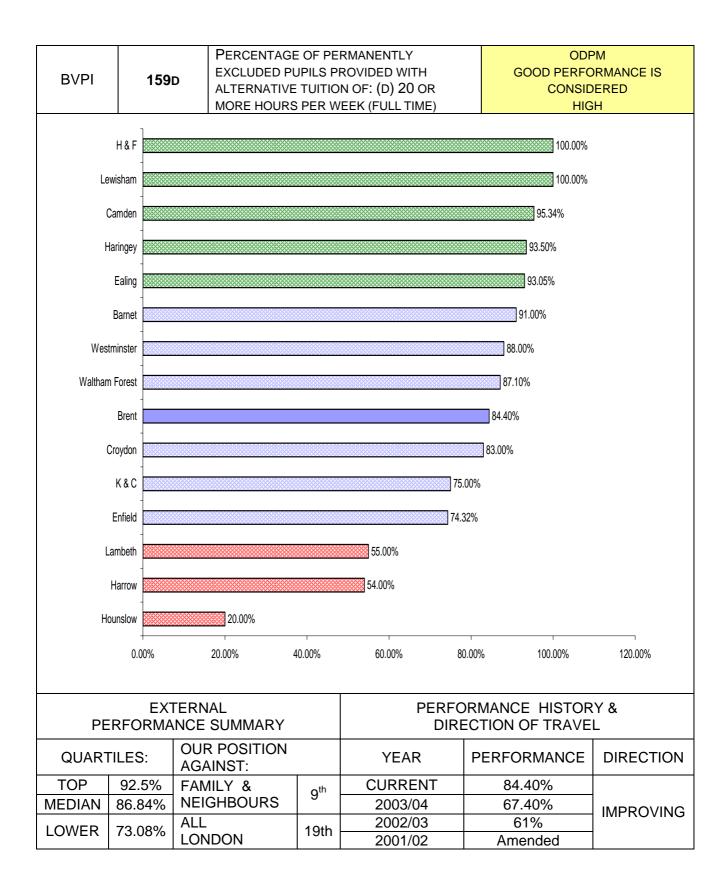

#### **CHILDREN & FAMILIES**

| PI<br>NUMBER | PI DESCRIPTION                                                                                    | SERVICE AREA           | Direction<br>of travel | Page<br>reference |
|--------------|---------------------------------------------------------------------------------------------------|------------------------|------------------------|-------------------|
| BV 33        | Youth Service expenditure per head of population                                                  | Children &<br>Families | <b>→</b>               | 43                |
| BV 34a       | Percentage of surplus places in primary schools                                                   | Children &<br>Families | 1                      | 44                |
| BV 34b       | Percentage of surplus places in secondary schools                                                 | Children &<br>Families | <b>→</b>               | 45                |
| BV 38        | Percentage of pupil achieving 5 or more A*-C<br>GCSEs                                             | Children &<br>Families | 1                      | 46                |
| BV 39        | Percentage of pupil achieving 5 or more A*-G<br>GCSEs                                             | Children &<br>Families | →                      | 47                |
| BV 40        | Percentage of pupil achieving Level 4 or above in KS2 Math tests                                  | Children &<br>Families |                        | 48                |
| BV 41        | Percentage of pupil achieving Level 4 or above in KS2 English tests                               | Children &<br>Families | ♠                      | 49                |
| BV 43a       | Percentage of SEN statements (excluding)                                                          | Children &<br>Families |                        | 50                |
| BV 43b       | Percentage of SEN statements (including)                                                          | Children &<br>Families | 1                      | 51                |
| BV 44        | Number of pupils permanently excluded                                                             | Children &<br>Families | Ū.                     | 52                |
| BV 45        | Percentage absence in secondary schools                                                           | Children &<br>Families | 1                      | 53                |
| BV 46        | Percentage absence in primary schools                                                             | Children &<br>Families |                        | 54                |
| BV 48        | Percentage of schools under special measures                                                      | Children &<br>Families |                        | 55                |
| BV 49        | Stability of Placements for Looked After Children                                                 | Children &<br>Families | ↑                      | 56                |
| BV 50        | Educational qualifications of Looked After Children                                               | Children &<br>Families | $\mathbf{h}$           | 57                |
| BV 51        | Cost of services for Looked After Children                                                        | Children &<br>Families | N/A                    | 58                |
| BV 159a      | Percentage of permanently excluded pupils<br>provided with alternative tuition (5 hours or less)  | Children &<br>Families | N/A                    | 59                |
| BV 159b      | Percentage of permanently excluded pupils<br>provided with alternative tuition (6-12 hours)       | Children &<br>Families | N/A                    | 60                |
| BV 159c      | Percentage of permanently excluded pupils<br>provided with alternative tuition (13-19 hours)      | Children &<br>Families | N/A                    | 61                |
| BV 159d      | Percentage of permanently excluded pupils<br>provided with alternative tuition (20 hours or more) | Children &<br>Families | ↑                      | 62                |
| BV 161       | Employment, education and training for care leavers                                               | Children &<br>Families | ↑                      | 63                |
| BV 162       | Reviews of child protection cases                                                                 | Children &<br>Families | ↑                      | 64                |
| BV 163       | Adoptions of children looked after                                                                | Children &<br>Families | $\mathbf{\Lambda}$     | 65                |
| BV 181a      | Percentage of pupil achieving Level 5 or above in KS3 results - English                           | Children &<br>Families | ↑                      | 66                |
| BV 181b      | Percentage of pupil achieving Level 5 or above in KS3 results - Maths                             | Children &<br>Families |                        | 67                |
| BV 181c      | Percentage of pupil achieving Level 5 or above in KS3 results - Science                           | Children &<br>Families | ↑                      | 68                |
| BV 181d      | Percentage of pupil achieving Level 5 or above in KS3 results - ICT Assessment                    | Children &<br>Families | →                      | 69                |
| BV 192a      | Quality of teaching - Average days access to<br>relevant training and development                 | Children &<br>Families |                        | 70                |