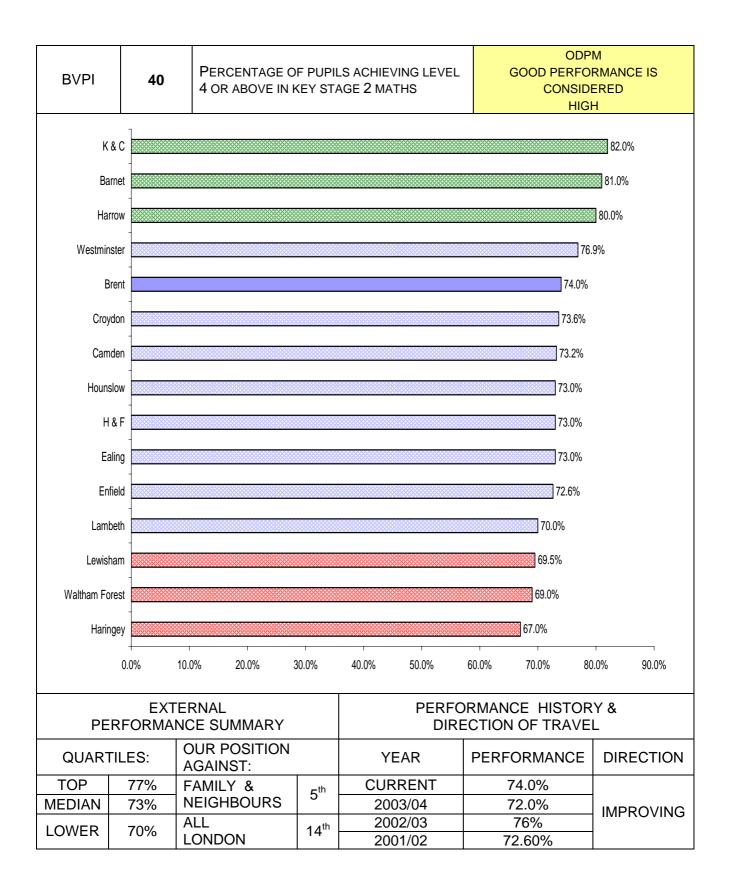

#### **CHILDREN & FAMILIES**

| PI<br>NUMBER | PI DESCRIPTION                                                                                    | SERVICE AREA           | Direction<br>of travel | Page<br>reference |
|--------------|---------------------------------------------------------------------------------------------------|------------------------|------------------------|-------------------|
| BV 33        | Youth Service expenditure per head of population                                                  | Children &<br>Families | <b>→</b>               | 43                |
| BV 34a       | Percentage of surplus places in primary schools                                                   | Children &<br>Families | 1                      | 44                |
| BV 34b       | Percentage of surplus places in secondary schools                                                 | Children &<br>Families | <b>→</b>               | 45                |
| BV 38        | Percentage of pupil achieving 5 or more A*-C<br>GCSEs                                             | Children &<br>Families | 1                      | 46                |
| BV 39        | Percentage of pupil achieving 5 or more A*-G<br>GCSEs                                             | Children &<br>Families | →                      | 47                |
| BV 40        | Percentage of pupil achieving Level 4 or above in KS2 Math tests                                  | Children &<br>Families |                        | 48                |
| BV 41        | Percentage of pupil achieving Level 4 or above in KS2 English tests                               | Children &<br>Families | ♠                      | 49                |
| BV 43a       | Percentage of SEN statements (excluding)                                                          | Children &<br>Families |                        | 50                |
| BV 43b       | Percentage of SEN statements (including)                                                          | Children &<br>Families | 1                      | 51                |
| BV 44        | Number of pupils permanently excluded                                                             | Children &<br>Families | Ū.                     | 52                |
| BV 45        | Percentage absence in secondary schools                                                           | Children &<br>Families | 1                      | 53                |
| BV 46        | Percentage absence in primary schools                                                             | Children &<br>Families |                        | 54                |
| BV 48        | Percentage of schools under special measures                                                      | Children &<br>Families |                        | 55                |
| BV 49        | Stability of Placements for Looked After Children                                                 | Children &<br>Families | ↑                      | 56                |
| BV 50        | Educational qualifications of Looked After Children                                               | Children &<br>Families | $\mathbf{h}$           | 57                |
| BV 51        | Cost of services for Looked After Children                                                        | Children &<br>Families | N/A                    | 58                |
| BV 159a      | Percentage of permanently excluded pupils<br>provided with alternative tuition (5 hours or less)  | Children &<br>Families | N/A                    | 59                |
| BV 159b      | Percentage of permanently excluded pupils<br>provided with alternative tuition (6-12 hours)       | Children &<br>Families | N/A                    | 60                |
| BV 159c      | Percentage of permanently excluded pupils<br>provided with alternative tuition (13-19 hours)      | Children &<br>Families | N/A                    | 61                |
| BV 159d      | Percentage of permanently excluded pupils<br>provided with alternative tuition (20 hours or more) | Children &<br>Families | ↑                      | 62                |
| BV 161       | Employment, education and training for care leavers                                               | Children &<br>Families | ↑                      | 63                |
| BV 162       | Reviews of child protection cases                                                                 | Children &<br>Families | ↑                      | 64                |
| BV 163       | Adoptions of children looked after                                                                | Children &<br>Families | $\mathbf{\Lambda}$     | 65                |
| BV 181a      | Percentage of pupil achieving Level 5 or above in KS3 results - English                           | Children &<br>Families | ↑                      | 66                |
| BV 181b      | Percentage of pupil achieving Level 5 or above in KS3 results - Maths                             | Children &<br>Families |                        | 67                |
| BV 181c      | Percentage of pupil achieving Level 5 or above in KS3 results - Science                           | Children &<br>Families | ↑                      | 68                |
| BV 181d      | Percentage of pupil achieving Level 5 or above in KS3 results - ICT Assessment                    | Children &<br>Families | →                      | 69                |
| BV 192a      | Quality of teaching - Average days access to<br>relevant training and development                 | Children &<br>Families |                        | 70                |