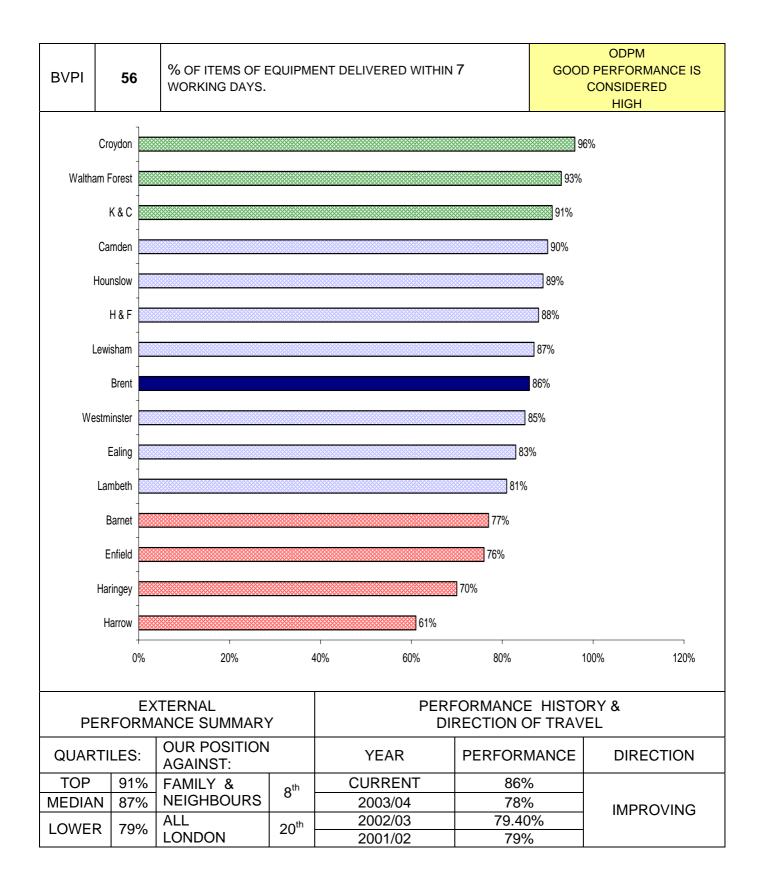

| PI NUMBER | PI DESCRIPTION                                                                | PAGE |
|-----------|-------------------------------------------------------------------------------|------|
|           | FINANCE & CORPORATE RESOURCES                                                 |      |
| BV 78b    | Speed of processing changes of circumstances to HB/CTB                        | 127  |
| BV 79a    | Accuracy of HB/CTB claims                                                     | 128  |
| BV 79b    | Accuracy of recovering overpayments                                           | 129  |
| BV 156    | Percentage of buildings accessible for disabled people                        | 130  |
| BV 157    | E-government: Percentage of e-enabled interactions                            | 131  |
|           | HOUSING & COMMUNITY CARE                                                      |      |
| BV 52     | Cost of services for intensive social care for adults                         | 135  |
| BV 53     | Intensive home care per 1000 population aged 65 or over                       | 136  |
| BV 54     | Over 65s helped to live at home per 1000 population                           | 137  |
|           | Percentage of items of equipment delivered within 7 working days              |      |
| BV 56     |                                                                               | 138  |
| BV 58     | Percentage of people receiving statements of their needs                      | 139  |
|           | Proportion of unfit private sector dwellings made fit or demolished           |      |
| BV 62     |                                                                               | 140  |
| BV 63     | Energy Efficiency - average SAP rating                                        | 141  |
| BV 64     | Number of private sector dwellings returned into occupation                   | 142  |
|           | Local Authority rent collection and arrears: proportion of rent collected     |      |
| BV 66a    |                                                                               | 143  |
|           | Satisfaction of LA tenants with overall service of landlord by All tenants    |      |
| BV 74a    |                                                                               | 144  |
|           | Satisfaction of LA tenants with overall service of landlord by BME groups     |      |
| BV 74b    |                                                                               | 145  |
|           | Satisfaction of LA tenants with overall service of landlord by non-BME groups |      |
| BV 74c    |                                                                               | 146  |
| BV 75a    | Satisfaction with participation for all tenants                               | 147  |
| BV 75b    | Satisfaction with participation for BME                                       | 148  |
| BV 75c    | Satisfaction with participation for non-BME groups                            | 149  |
| BV 176    | Domestic refuge places per 10000 population                                   | 150  |
| BV 183a   | Average length of Stay in bed and breakfast accommodation                     | 151  |
| BV 183b   | Average length of stay in hostel accommodation                                | 152  |
| BV 184a   | Proportion of LA homes which were non-decent                                  | 153  |
| BV 184b   | Percentage change in the proportion of non decent homes                       | 154  |
| BV 185    | Percentage of responsive repair jobs                                          | 155  |
| BV 195    | Acceptable waiting time for assessment                                        | 156  |
| BV 196    | Acceptable waiting time for care packages                                     | 157  |
| BV 198    | Participation in Drug Treatment Programmes                                    | 158  |
| BV 201    | Number of adults and older people receiving payments                          | 159  |
| BV 202    | Number of people sleeping rough on a single night                             | 160  |
| BV 203    | The % change in average number of families in temporary accommodation         | 161  |