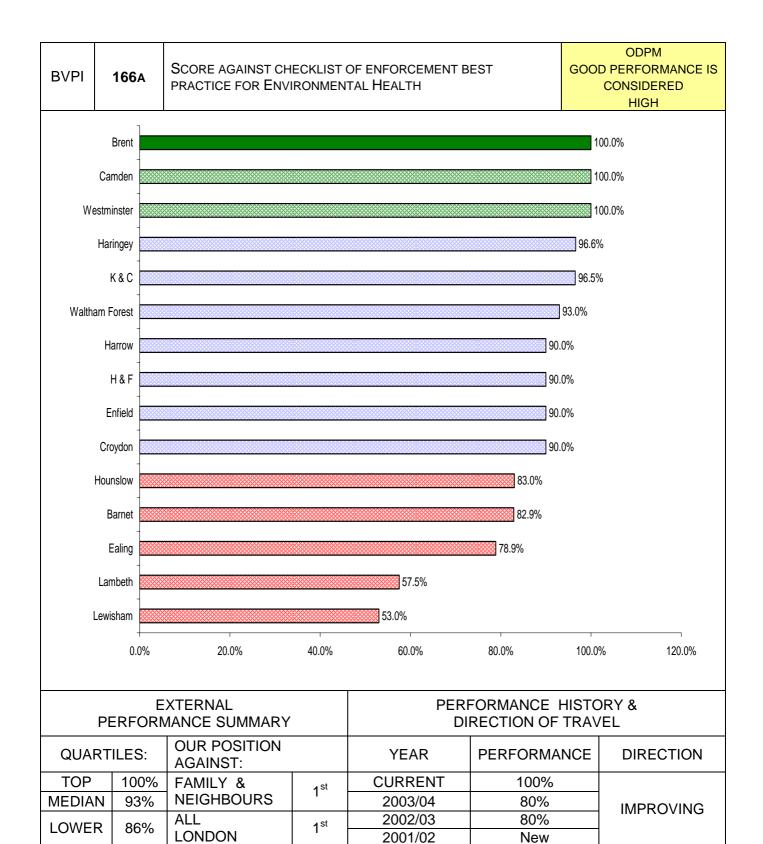

| PI<br>NUMBER   | PI DESCRIPTION                                                                                                                                     | PAGE |
|----------------|----------------------------------------------------------------------------------------------------------------------------------------------------|------|
| NONDER         | Road accident casualties - % change in number of casualties between most current year and average of 1994-1998 - children killed/seriously injured |      |
| BV 99biii      |                                                                                                                                                    | 92   |
| DV 335111      | Road accident casualties - Number of casualties - all slight injuries                                                                              | 52   |
| BV 99ci        |                                                                                                                                                    | 93   |
|                | Road accident casualties - % change in number of casualties from previous                                                                          |      |
| BV 99cii       | year - all slight injuries                                                                                                                         | 94   |
|                | Road accident casualties - % change in number of casualties between most                                                                           |      |
|                | current year and average of 1994-1998 - all slight injuries                                                                                        |      |
| BV 99ciii      |                                                                                                                                                    | 95   |
|                | Number of temporary traffic control days caused by road works per km                                                                               |      |
| BV 100         |                                                                                                                                                    | 96   |
| BV 106         | Percentage of new homes on previously developed land                                                                                               | 97   |
| BV 109a        | Percentage of major planning applications within 13 weeks                                                                                          | 98   |
| BV 109b        | Percentage of minor planning applications within 8 weeks                                                                                           | 99   |
| BV 109c        | Percentage of other planning applications within 8 weeks<br>Number of visits to libraries per 1000 population                                      | 100  |
| BV 117         | Percentage of pedestrian crossings for disabled people                                                                                             | 101  |
| BV 165         | Environmental health checklist of best practice                                                                                                    | 102  |
| BV 166a        | Trading standards checklist of best practice                                                                                                       | 103  |
| BV 166b        | Number of visits to/usage of museums per 1000 population                                                                                           | 104  |
| BV 170a        | Number of those visits that were in person per 1000 population                                                                                     | 105  |
| BV 170b        |                                                                                                                                                    | 106  |
| BVITUD         | Number of pupils in organised school trips visiting museums & galleries                                                                            | 100  |
| BV 170c        |                                                                                                                                                    | 107  |
| <u>DT 1100</u> | Percentage of footpaths and rights of way easy to use by public                                                                                    | 107  |
| BV 178         |                                                                                                                                                    | 108  |
| BV 179         | Percentage of planning searches within 10 days                                                                                                     | 109  |
|                | Percentage of roads not needing major repair - Principal road network                                                                              |      |
| BV 186a        |                                                                                                                                                    | 110  |
|                | Percentage of roads not needing major repair - non-Principal road network                                                                          |      |
| BV 186b        |                                                                                                                                                    | 111  |
| BV 187         | Condition of surface footway                                                                                                                       | 112  |
| BV 199         | Local street and environmental cleanliness                                                                                                         | 113  |
|                | The % of appeals allowed against the authorities decision to refuse planning                                                                       |      |
| BV 204         | applications                                                                                                                                       | 114  |
| BV 205         | Quality of service checklist                                                                                                                       | 115  |
|                | FINANCE & CORPORATE RESOURCES                                                                                                                      |      |
| BV 8           | Percentage of invoices paid on time                                                                                                                | 119  |
| BV 9           | Percentage of Council Tax collected                                                                                                                | 120  |
| BV 10          | Percentage of non-domestic rates collected                                                                                                         | 121  |
| D) / 70 -      | Housing Benefit Security – Number of claimants visited per 1000 caseload                                                                           | 100  |
| BV 76a         | Housing Donofit Socurity Number of investigators per 1000 secologi                                                                                 | 122  |
| DV 70k         | Housing Benefit Security – Number of investigators per 1000 caseload                                                                               | 400  |
| BV 76b         | Housing Benefit Security – Number of investigations per 1000 caseload                                                                              | 123  |
| BV 760         |                                                                                                                                                    | 104  |
| BV 76c         |                                                                                                                                                    | 124  |
|                | Housing Repetit Security – Number of prosecutions and sanctions per 1000                                                                           |      |
| BV 76d         | Housing Benefit Security – Number of prosecutions and sanctions per 1000 caseload                                                                  | 125  |