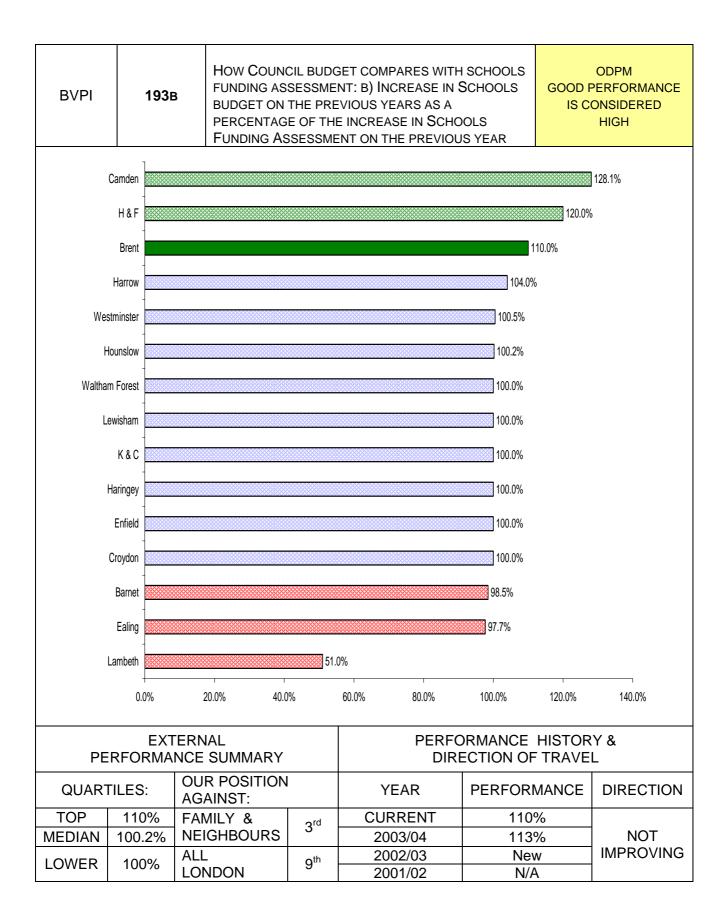

#### **CHILDREN & FAMILIES**

| PI<br>NUMBER | PIDESCRIPTION                                                       | SERVICE AREA           | Direction<br>of travel | Page<br>reference |
|--------------|---------------------------------------------------------------------|------------------------|------------------------|-------------------|
| BV 192b      | Quality of teaching - Number of settings per<br>teacher             | Children &<br>Families | 1                      | 71                |
| BV 193a      | Schools Budget as a percentage of the Schools<br>Funding Assessment | Children &<br>Families | 1                      | 72                |
| BV 193b      | Percentage increase in Schools Budgets                              | Children &<br>Families | $\bullet$              | 73                |
| BV 194a      | Proportion of children level 5 or above, KS2 in English             | Children &<br>Families | $\mathbf{\Lambda}$     | 74                |
| BV 194b      | Proportion of children level 5 or above, KS2 in Maths               | Children &<br>Families | 1                      | 75                |