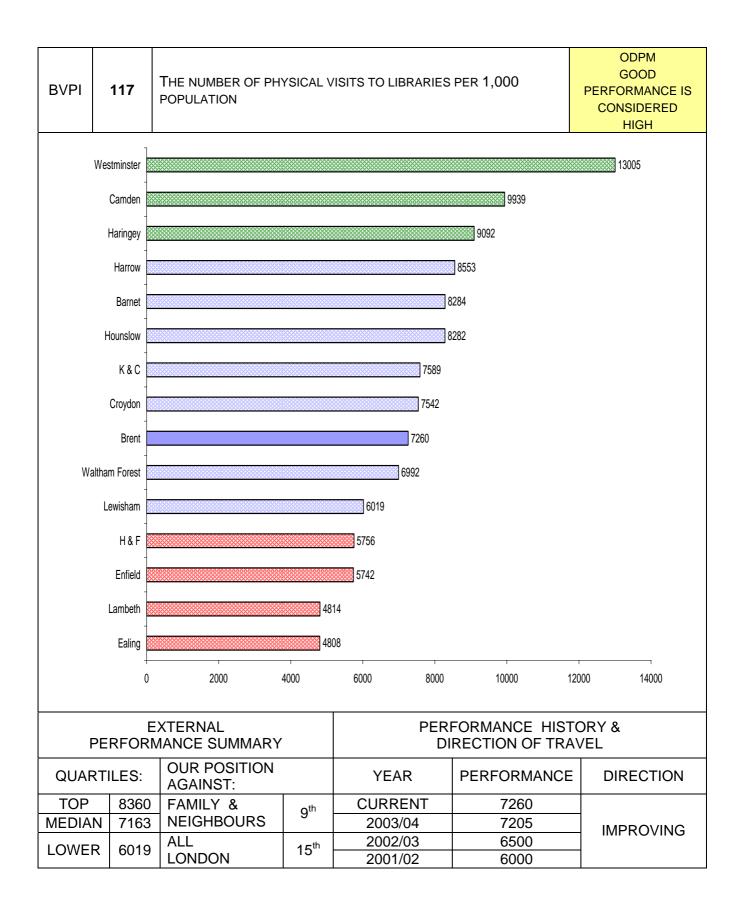

| PI<br>NUMBER   | PI DESCRIPTION                                                                                                                                     | PAGE |
|----------------|----------------------------------------------------------------------------------------------------------------------------------------------------|------|
| NONDER         | Road accident casualties - % change in number of casualties between most current year and average of 1994-1998 - children killed/seriously injured |      |
| BV 99biii      |                                                                                                                                                    | 92   |
| DV 335111      | Road accident casualties - Number of casualties - all slight injuries                                                                              | 52   |
| BV 99ci        |                                                                                                                                                    | 93   |
|                | Road accident casualties - % change in number of casualties from previous                                                                          |      |
| BV 99cii       | year - all slight injuries                                                                                                                         | 94   |
|                | Road accident casualties - % change in number of casualties between most                                                                           |      |
|                | current year and average of 1994-1998 - all slight injuries                                                                                        |      |
| BV 99ciii      |                                                                                                                                                    | 95   |
|                | Number of temporary traffic control days caused by road works per km                                                                               |      |
| BV 100         |                                                                                                                                                    | 96   |
| BV 106         | Percentage of new homes on previously developed land                                                                                               | 97   |
| BV 109a        | Percentage of major planning applications within 13 weeks                                                                                          | 98   |
| BV 109b        | Percentage of minor planning applications within 8 weeks                                                                                           | 99   |
| BV 109c        | Percentage of other planning applications within 8 weeks<br>Number of visits to libraries per 1000 population                                      | 100  |
| BV 117         | Percentage of pedestrian crossings for disabled people                                                                                             | 101  |
| BV 165         | Environmental health checklist of best practice                                                                                                    | 102  |
| BV 166a        | Trading standards checklist of best practice                                                                                                       | 103  |
| BV 166b        | Number of visits to/usage of museums per 1000 population                                                                                           | 104  |
| BV 170a        | Number of those visits that were in person per 1000 population                                                                                     | 105  |
| BV 170b        |                                                                                                                                                    | 106  |
| BVITUD         | Number of pupils in organised school trips visiting museums & galleries                                                                            | 100  |
| BV 170c        |                                                                                                                                                    | 107  |
| <u>DT 1100</u> | Percentage of footpaths and rights of way easy to use by public                                                                                    | 107  |
| BV 178         |                                                                                                                                                    | 108  |
| BV 179         | Percentage of planning searches within 10 days                                                                                                     | 109  |
|                | Percentage of roads not needing major repair - Principal road network                                                                              |      |
| BV 186a        |                                                                                                                                                    | 110  |
|                | Percentage of roads not needing major repair - non-Principal road network                                                                          |      |
| BV 186b        |                                                                                                                                                    | 111  |
| BV 187         | Condition of surface footway                                                                                                                       | 112  |
| BV 199         | Local street and environmental cleanliness                                                                                                         | 113  |
|                | The % of appeals allowed against the authorities decision to refuse planning                                                                       |      |
| BV 204         | applications                                                                                                                                       | 114  |
| BV 205         | Quality of service checklist                                                                                                                       | 115  |
|                | FINANCE & CORPORATE RESOURCES                                                                                                                      |      |
| BV 8           | Percentage of invoices paid on time                                                                                                                | 119  |
| BV 9           | Percentage of Council Tax collected                                                                                                                | 120  |
| BV 10          | Percentage of non-domestic rates collected                                                                                                         | 121  |
| D) / 70 -      | Housing Benefit Security – Number of claimants visited per 1000 caseload                                                                           | 100  |
| BV 76a         | Housing Donofit Socurity Number of investigators per 1000 secologi                                                                                 | 122  |
| DV 70k         | Housing Benefit Security – Number of investigators per 1000 caseload                                                                               | 400  |
| BV 76b         | Housing Benefit Security – Number of investigations per 1000 caseload                                                                              | 123  |
| BV 760         |                                                                                                                                                    | 104  |
| BV 76c         |                                                                                                                                                    | 124  |
|                | Housing Repetit Security – Number of prosecutions and sanctions per 1000                                                                           |      |
| BV 76d         | Housing Benefit Security – Number of prosecutions and sanctions per 1000 caseload                                                                  | 125  |