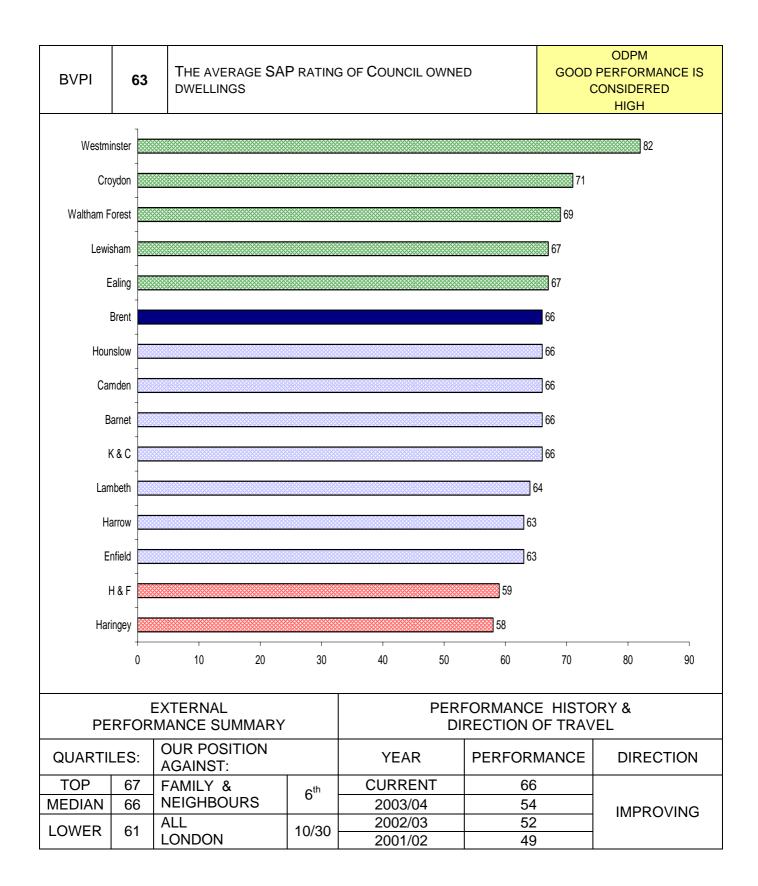

| PI NUMBER | PI DESCRIPTION                                                                | PAGE |
|-----------|-------------------------------------------------------------------------------|------|
|           | FINANCE & CORPORATE RESOURCES                                                 |      |
| BV 78b    | Speed of processing changes of circumstances to HB/CTB                        | 127  |
| BV 79a    | Accuracy of HB/CTB claims                                                     | 128  |
| BV 79b    | Accuracy of recovering overpayments                                           | 129  |
| BV 156    | Percentage of buildings accessible for disabled people                        | 130  |
| BV 157    | E-government: Percentage of e-enabled interactions                            | 131  |
|           | HOUSING & COMMUNITY CARE                                                      |      |
| BV 52     | Cost of services for intensive social care for adults                         | 135  |
| BV 53     | Intensive home care per 1000 population aged 65 or over                       | 136  |
| BV 54     | Over 65s helped to live at home per 1000 population                           | 137  |
|           | Percentage of items of equipment delivered within 7 working days              |      |
| BV 56     |                                                                               | 138  |
| BV 58     | Percentage of people receiving statements of their needs                      | 139  |
|           | Proportion of unfit private sector dwellings made fit or demolished           |      |
| BV 62     |                                                                               | 140  |
| BV 63     | Energy Efficiency - average SAP rating                                        | 141  |
| BV 64     | Number of private sector dwellings returned into occupation                   | 142  |
|           | Local Authority rent collection and arrears: proportion of rent collected     |      |
| BV 66a    |                                                                               | 143  |
|           | Satisfaction of LA tenants with overall service of landlord by All tenants    |      |
| BV 74a    |                                                                               | 144  |
|           | Satisfaction of LA tenants with overall service of landlord by BME groups     |      |
| BV 74b    |                                                                               | 145  |
|           | Satisfaction of LA tenants with overall service of landlord by non-BME groups |      |
| BV 74c    |                                                                               | 146  |
| BV 75a    | Satisfaction with participation for all tenants                               | 147  |
| BV 75b    | Satisfaction with participation for BME                                       | 148  |
| BV 75c    | Satisfaction with participation for non-BME groups                            | 149  |
| BV 176    | Domestic refuge places per 10000 population                                   | 150  |
| BV 183a   | Average length of Stay in bed and breakfast accommodation                     | 151  |
| BV 183b   | Average length of stay in hostel accommodation                                | 152  |
| BV 184a   | Proportion of LA homes which were non-decent                                  | 153  |
| BV 184b   | Percentage change in the proportion of non decent homes                       | 154  |
| BV 185    | Percentage of responsive repair jobs                                          | 155  |
| BV 195    | Acceptable waiting time for assessment                                        | 156  |
| BV 196    | Acceptable waiting time for care packages                                     | 157  |
| BV 198    | Participation in Drug Treatment Programmes                                    | 158  |
| BV 201    | Number of adults and older people receiving payments                          | 159  |
| BV 202    | Number of people sleeping rough on a single night                             | 160  |
| BV 203    | The % change in average number of families in temporary accommodation         | 161  |