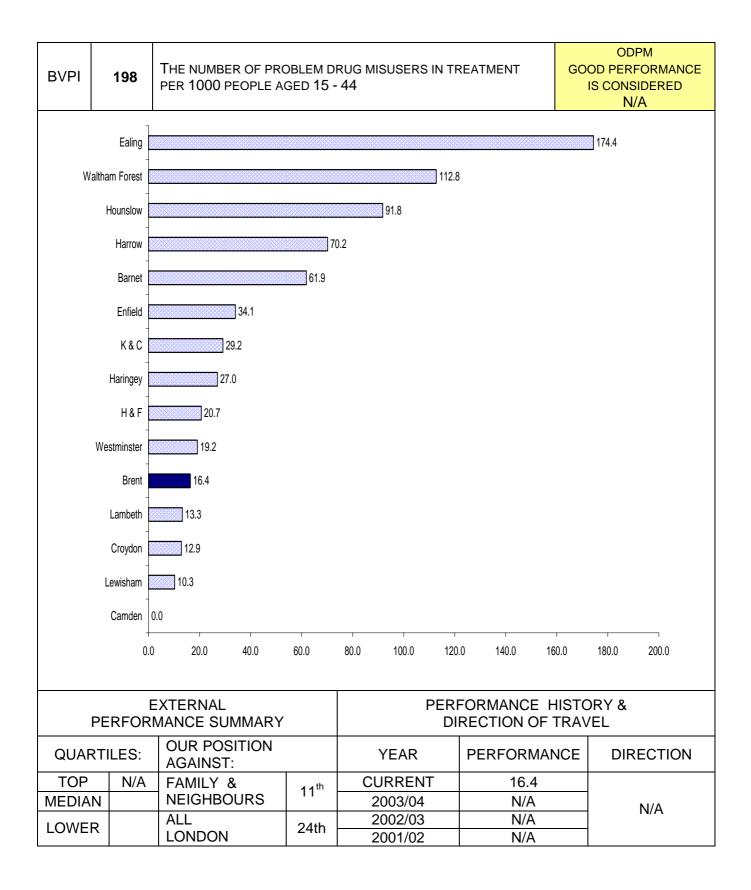

| PI NUMBER | PI DESCRIPTION                                                                | PAGE |
|-----------|-------------------------------------------------------------------------------|------|
|           | FINANCE & CORPORATE RESOURCES                                                 |      |
| BV 78b    | Speed of processing changes of circumstances to HB/CTB                        | 127  |
| BV 79a    | Accuracy of HB/CTB claims                                                     | 128  |
| BV 79b    | Accuracy of recovering overpayments                                           | 129  |
| BV 156    | Percentage of buildings accessible for disabled people                        | 130  |
| BV 157    | E-government: Percentage of e-enabled interactions                            | 131  |
|           | HOUSING & COMMUNITY CARE                                                      |      |
| BV 52     | Cost of services for intensive social care for adults                         | 135  |
| BV 53     | Intensive home care per 1000 population aged 65 or over                       | 136  |
| BV 54     | Over 65s helped to live at home per 1000 population                           | 137  |
|           | Percentage of items of equipment delivered within 7 working days              |      |
| BV 56     |                                                                               | 138  |
| BV 58     | Percentage of people receiving statements of their needs                      | 139  |
|           | Proportion of unfit private sector dwellings made fit or demolished           |      |
| BV 62     |                                                                               | 140  |
| BV 63     | Energy Efficiency - average SAP rating                                        | 141  |
| BV 64     | Number of private sector dwellings returned into occupation                   | 142  |
|           | Local Authority rent collection and arrears: proportion of rent collected     |      |
| BV 66a    |                                                                               | 143  |
|           | Satisfaction of LA tenants with overall service of landlord by All tenants    |      |
| BV 74a    |                                                                               | 144  |
|           | Satisfaction of LA tenants with overall service of landlord by BME groups     |      |
| BV 74b    |                                                                               | 145  |
|           | Satisfaction of LA tenants with overall service of landlord by non-BME groups |      |
| BV 74c    |                                                                               | 146  |
| BV 75a    | Satisfaction with participation for all tenants                               | 147  |
| BV 75b    | Satisfaction with participation for BME                                       | 148  |
| BV 75c    | Satisfaction with participation for non-BME groups                            | 149  |
| BV 176    | Domestic refuge places per 10000 population                                   | 150  |
| BV 183a   | Average length of Stay in bed and breakfast accommodation                     | 151  |
| BV 183b   | Average length of stay in hostel accommodation                                | 152  |
| BV 184a   | Proportion of LA homes which were non-decent                                  | 153  |
| BV 184b   | Percentage change in the proportion of non decent homes                       | 154  |
| BV 185    | Percentage of responsive repair jobs                                          | 155  |
| BV 195    | Acceptable waiting time for assessment                                        | 156  |
| BV 196    | Acceptable waiting time for care packages                                     | 157  |
| BV 198    | Participation in Drug Treatment Programmes                                    | 158  |
| BV 201    | Number of adults and older people receiving payments                          | 159  |
| BV 202    | Number of people sleeping rough on a single night                             | 160  |
| BV 203    | The % change in average number of families in temporary accommodation         | 161  |