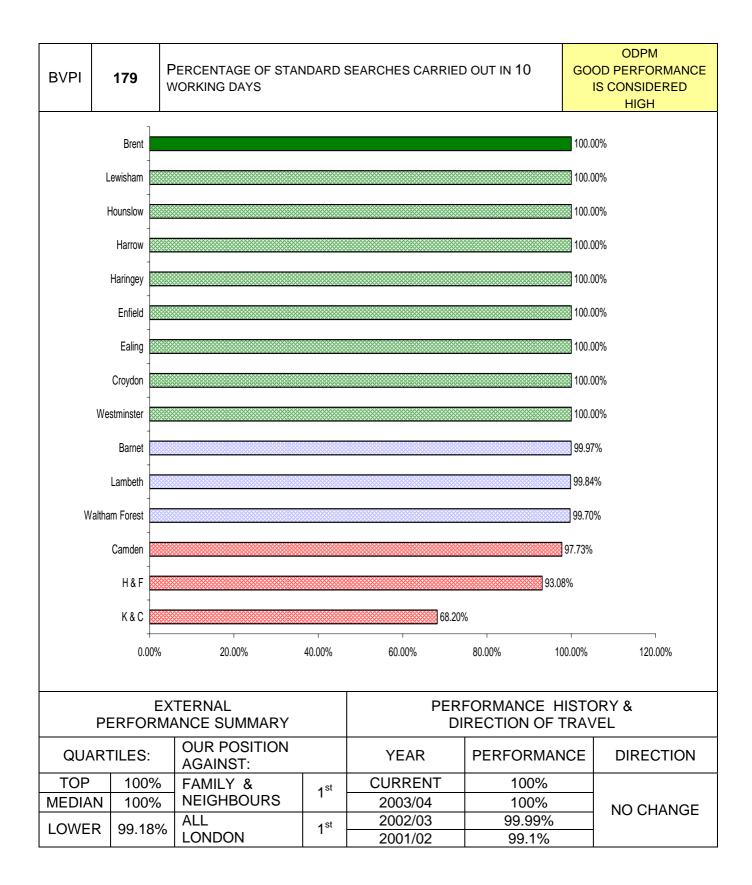

| PI<br>NUMBER   | PI DESCRIPTION                                                                                                                                     | PAGE |
|----------------|----------------------------------------------------------------------------------------------------------------------------------------------------|------|
| NONDER         | Road accident casualties - % change in number of casualties between most current year and average of 1994-1998 - children killed/seriously injured |      |
| BV 99biii      |                                                                                                                                                    | 92   |
| DV 335111      | Road accident casualties - Number of casualties - all slight injuries                                                                              | 52   |
| BV 99ci        |                                                                                                                                                    | 93   |
|                | Road accident casualties - % change in number of casualties from previous                                                                          |      |
| BV 99cii       | year - all slight injuries                                                                                                                         | 94   |
|                | Road accident casualties - % change in number of casualties between most                                                                           |      |
|                | current year and average of 1994-1998 - all slight injuries                                                                                        |      |
| BV 99ciii      |                                                                                                                                                    | 95   |
|                | Number of temporary traffic control days caused by road works per km                                                                               |      |
| BV 100         |                                                                                                                                                    | 96   |
| BV 106         | Percentage of new homes on previously developed land                                                                                               | 97   |
| BV 109a        | Percentage of major planning applications within 13 weeks                                                                                          | 98   |
| BV 109b        | Percentage of minor planning applications within 8 weeks                                                                                           | 99   |
| BV 109c        | Percentage of other planning applications within 8 weeks<br>Number of visits to libraries per 1000 population                                      | 100  |
| BV 117         | Percentage of pedestrian crossings for disabled people                                                                                             | 101  |
| BV 165         | Environmental health checklist of best practice                                                                                                    | 102  |
| BV 166a        | Trading standards checklist of best practice                                                                                                       | 103  |
| BV 166b        | Number of visits to/usage of museums per 1000 population                                                                                           | 104  |
| BV 170a        | Number of those visits that were in person per 1000 population                                                                                     | 105  |
| BV 170b        |                                                                                                                                                    | 106  |
| BVITUD         | Number of pupils in organised school trips visiting museums & galleries                                                                            | 100  |
| BV 170c        |                                                                                                                                                    | 107  |
| <u>DT 1100</u> | Percentage of footpaths and rights of way easy to use by public                                                                                    | 107  |
| BV 178         |                                                                                                                                                    | 108  |
| BV 179         | Percentage of planning searches within 10 days                                                                                                     | 109  |
|                | Percentage of roads not needing major repair - Principal road network                                                                              |      |
| BV 186a        |                                                                                                                                                    | 110  |
|                | Percentage of roads not needing major repair - non-Principal road network                                                                          |      |
| BV 186b        |                                                                                                                                                    | 111  |
| BV 187         | Condition of surface footway                                                                                                                       | 112  |
| BV 199         | Local street and environmental cleanliness                                                                                                         | 113  |
|                | The % of appeals allowed against the authorities decision to refuse planning                                                                       |      |
| BV 204         | applications                                                                                                                                       | 114  |
| BV 205         | Quality of service checklist                                                                                                                       | 115  |
|                | FINANCE & CORPORATE RESOURCES                                                                                                                      |      |
| BV 8           | Percentage of invoices paid on time                                                                                                                | 119  |
| BV 9           | Percentage of Council Tax collected                                                                                                                | 120  |
| BV 10          | Percentage of non-domestic rates collected                                                                                                         | 121  |
| D) / 70 -      | Housing Benefit Security – Number of claimants visited per 1000 caseload                                                                           | 100  |
| BV 76a         | Housing Donofit Socurity Number of investigators per 1000 secologi                                                                                 | 122  |
| DV 70k         | Housing Benefit Security – Number of investigators per 1000 caseload                                                                               | 400  |
| BV 76b         | Housing Benefit Security – Number of investigations per 1000 caseload                                                                              | 123  |
| BV 760         |                                                                                                                                                    | 104  |
| BV 76c         |                                                                                                                                                    | 124  |
|                | Housing Repetit Security – Number of prosecutions and sanctions per 1000                                                                           |      |
| BV 76d         | Housing Benefit Security – Number of prosecutions and sanctions per 1000 caseload                                                                  | 125  |