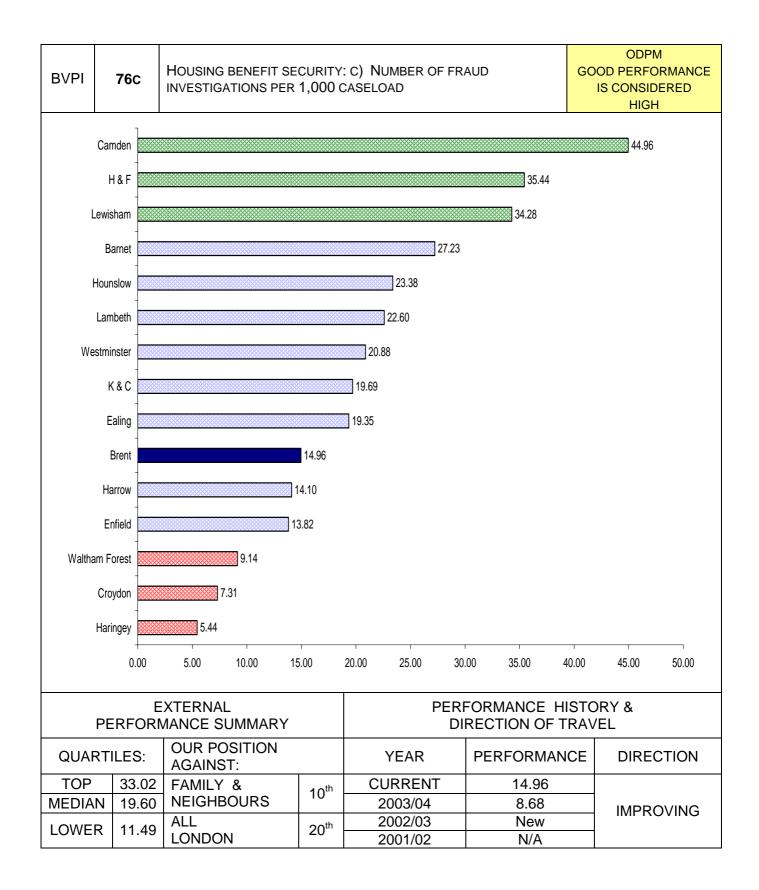

| PI<br>NUMBER   | PI DESCRIPTION                                                                                                                                     | PAGE |
|----------------|----------------------------------------------------------------------------------------------------------------------------------------------------|------|
| NONDER         | Road accident casualties - % change in number of casualties between most current year and average of 1994-1998 - children killed/seriously injured |      |
| BV 99biii      |                                                                                                                                                    | 92   |
| DV 335111      | Road accident casualties - Number of casualties - all slight injuries                                                                              | 52   |
| BV 99ci        |                                                                                                                                                    | 93   |
|                | Road accident casualties - % change in number of casualties from previous                                                                          |      |
| BV 99cii       | year - all slight injuries                                                                                                                         | 94   |
|                | Road accident casualties - % change in number of casualties between most                                                                           |      |
|                | current year and average of 1994-1998 - all slight injuries                                                                                        |      |
| BV 99ciii      |                                                                                                                                                    | 95   |
|                | Number of temporary traffic control days caused by road works per km                                                                               |      |
| BV 100         |                                                                                                                                                    | 96   |
| BV 106         | Percentage of new homes on previously developed land                                                                                               | 97   |
| BV 109a        | Percentage of major planning applications within 13 weeks                                                                                          | 98   |
| BV 109b        | Percentage of minor planning applications within 8 weeks                                                                                           | 99   |
| BV 109c        | Percentage of other planning applications within 8 weeks<br>Number of visits to libraries per 1000 population                                      | 100  |
| BV 117         | Percentage of pedestrian crossings for disabled people                                                                                             | 101  |
| BV 165         | Environmental health checklist of best practice                                                                                                    | 102  |
| BV 166a        | Trading standards checklist of best practice                                                                                                       | 103  |
| BV 166b        | Number of visits to/usage of museums per 1000 population                                                                                           | 104  |
| BV 170a        | Number of those visits that were in person per 1000 population                                                                                     | 105  |
| BV 170b        |                                                                                                                                                    | 106  |
| BVITUD         | Number of pupils in organised school trips visiting museums & galleries                                                                            | 100  |
| BV 170c        |                                                                                                                                                    | 107  |
| <u>DT 1100</u> | Percentage of footpaths and rights of way easy to use by public                                                                                    | 107  |
| BV 178         |                                                                                                                                                    | 108  |
| BV 179         | Percentage of planning searches within 10 days                                                                                                     | 109  |
|                | Percentage of roads not needing major repair - Principal road network                                                                              |      |
| BV 186a        |                                                                                                                                                    | 110  |
|                | Percentage of roads not needing major repair - non-Principal road network                                                                          |      |
| BV 186b        |                                                                                                                                                    | 111  |
| BV 187         | Condition of surface footway                                                                                                                       | 112  |
| BV 199         | Local street and environmental cleanliness                                                                                                         | 113  |
|                | The % of appeals allowed against the authorities decision to refuse planning                                                                       |      |
| BV 204         | applications                                                                                                                                       | 114  |
| BV 205         | Quality of service checklist                                                                                                                       | 115  |
|                | FINANCE & CORPORATE RESOURCES                                                                                                                      |      |
| BV 8           | Percentage of invoices paid on time                                                                                                                | 119  |
| BV 9           | Percentage of Council Tax collected                                                                                                                | 120  |
| BV 10          | Percentage of non-domestic rates collected                                                                                                         | 121  |
| D) / 70 -      | Housing Benefit Security – Number of claimants visited per 1000 caseload                                                                           | 100  |
| BV 76a         | Housing Donofit Socurity Number of investigators per 1000 secologi                                                                                 | 122  |
| DV 70k         | Housing Benefit Security – Number of investigators per 1000 caseload                                                                               | 400  |
| BV 76b         | Housing Benefit Security – Number of investigations per 1000 caseload                                                                              | 123  |
| BV 760         |                                                                                                                                                    | 104  |
| BV 76c         |                                                                                                                                                    | 124  |
|                | Housing Repetit Security – Number of prosecutions and sanctions per 1000                                                                           |      |
| BV 76d         | Housing Benefit Security – Number of prosecutions and sanctions per 1000 caseload                                                                  | 125  |