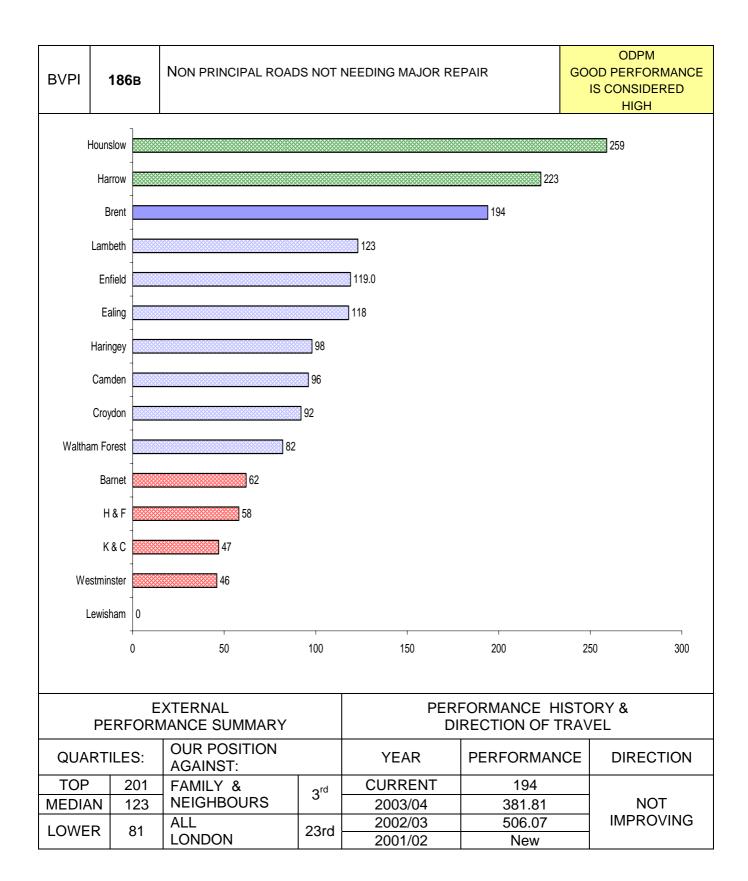

| PI<br>NUMBER | PI DESCRIPTION                                                                 | PAGE   |
|--------------|--------------------------------------------------------------------------------|--------|
| HOHDER       | CHILDREN & FAMILIES                                                            | 1.7.02 |
|              | Percentage of permanently excluded pupils provided with alternative tuition    |        |
| BV 159c      | (13-19 hours)                                                                  | 61     |
|              | Percentage of permanently excluded pupils provided with alternative tuition    |        |
| BV 159d      | (20 hours or more)                                                             | 62     |
| BV 161       | Employment, education and training for care leavers                            | 63     |
| BV 162       | Reviews of child protection cases                                              | 64     |
| BV 163       | Adoptions of children looked after                                             | 65     |
|              | Percentage of pupil achieving Level 5 or above in KS3 results - English        |        |
| BV 181a      |                                                                                | 66     |
|              | Percentage of pupil achieving Level 5 or above in KS3 results - Maths          |        |
| BV 181b      |                                                                                | 67     |
|              | Percentage of pupil achieving Level 5 or above in KS3 results - Science        |        |
| BV 181c      |                                                                                | 68     |
|              | Percentage of pupil achieving Level 5 or above in KS3 results - ICT Assessment |        |
| BV 181d      |                                                                                | 69     |
|              | Quality of teaching - Average days access to relevant training and development |        |
| BV 192a      |                                                                                | 70     |
| BV 192b      | Quality of teaching - Number of settings per teacher                           | 71     |
|              | Schools Budget as a percentage of the Schools Funding Assessment               |        |
| BV 193a      |                                                                                | 72     |
| BV 193b      | Percentage increase in Schools Budgets                                         | 73     |
| BV 194a      | Proportion of children level 5 or above, KS2 in English                        | 74     |
| BV 194b      | Proportion of children level 5 or above, KS2 in Maths                          | 75     |
|              | ENVIRONMENT & CULTURE                                                          |        |
| BV 82a       | Percentage household waste recycled                                            | 79     |
| BV 82b       | Percentage household waste composted                                           | 80     |
| BV 84        | Number of kilograms household waste collected per head                         | 81     |
| BV 86        | Cost of household waste collection per household                               | 81     |
| BV 87        | Cost of waste disposal per tonne municipal waste                               | 82     |
| BV 91        | Percentage of residents served by kerbside recycling                           | 83     |
| BV 96        | Condition of principal roads                                                   | 84     |
| BV 97a       | Condition of non-principal roads                                               | 85     |
| BV 97b       | Condition of unclassified roads                                                | 86     |
|              | Road accident casualties - Number of casualties - all killed/seriously injured |        |
| BV 99ai      |                                                                                | 87     |
|              | Road accident casualties - % change in number of casualties from previous      |        |
| BV 99aii     | year - all killed/seriously injured                                            | 88     |
|              | Road accident casualties - % change in number of casualties between most       |        |
|              | current year and average of 1994-1998 - all killed/seriously injured           |        |
| BV 99aiii    |                                                                                | 89     |
|              | Road accident casualties - Number of casualties - children killed/seriously    |        |
| BV 99bi      | injured                                                                        | 90     |
|              | Road accident casualties - % Change in number of casualties from previous      |        |
|              | year – children killed/seriously injured                                       |        |
| BV 99bii     |                                                                                | 91     |