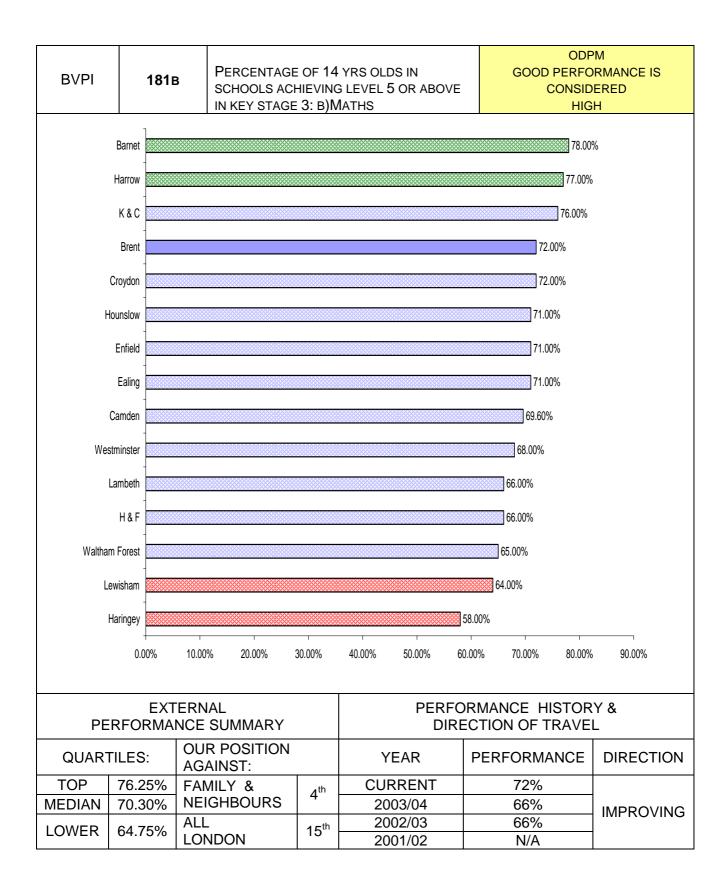

| PI<br>NUMBER | PI DESCRIPTION                                                                 | PAGE   |
|--------------|--------------------------------------------------------------------------------|--------|
| HOHDER       | CHILDREN & FAMILIES                                                            | 1.7.02 |
|              | Percentage of permanently excluded pupils provided with alternative tuition    |        |
| BV 159c      | (13-19 hours)                                                                  | 61     |
|              | Percentage of permanently excluded pupils provided with alternative tuition    |        |
| BV 159d      | (20 hours or more)                                                             | 62     |
| BV 161       | Employment, education and training for care leavers                            | 63     |
| BV 162       | Reviews of child protection cases                                              | 64     |
| BV 163       | Adoptions of children looked after                                             | 65     |
|              | Percentage of pupil achieving Level 5 or above in KS3 results - English        |        |
| BV 181a      |                                                                                | 66     |
|              | Percentage of pupil achieving Level 5 or above in KS3 results - Maths          |        |
| BV 181b      |                                                                                | 67     |
|              | Percentage of pupil achieving Level 5 or above in KS3 results - Science        |        |
| BV 181c      |                                                                                | 68     |
|              | Percentage of pupil achieving Level 5 or above in KS3 results - ICT Assessment |        |
| BV 181d      |                                                                                | 69     |
|              | Quality of teaching - Average days access to relevant training and development |        |
| BV 192a      |                                                                                | 70     |
| BV 192b      | Quality of teaching - Number of settings per teacher                           | 71     |
|              | Schools Budget as a percentage of the Schools Funding Assessment               |        |
| BV 193a      |                                                                                | 72     |
| BV 193b      | Percentage increase in Schools Budgets                                         | 73     |
| BV 194a      | Proportion of children level 5 or above, KS2 in English                        | 74     |
| BV 194b      | Proportion of children level 5 or above, KS2 in Maths                          | 75     |
|              | ENVIRONMENT & CULTURE                                                          |        |
| BV 82a       | Percentage household waste recycled                                            | 79     |
| BV 82b       | Percentage household waste composted                                           | 80     |
| BV 84        | Number of kilograms household waste collected per head                         | 81     |
| BV 86        | Cost of household waste collection per household                               | 81     |
| BV 87        | Cost of waste disposal per tonne municipal waste                               | 82     |
| BV 91        | Percentage of residents served by kerbside recycling                           | 83     |
| BV 96        | Condition of principal roads                                                   | 84     |
| BV 97a       | Condition of non-principal roads                                               | 85     |
| BV 97b       | Condition of unclassified roads                                                | 86     |
|              | Road accident casualties - Number of casualties - all killed/seriously injured |        |
| BV 99ai      |                                                                                | 87     |
|              | Road accident casualties - % change in number of casualties from previous      |        |
| BV 99aii     | year - all killed/seriously injured                                            | 88     |
|              | Road accident casualties - % change in number of casualties between most       |        |
|              | current year and average of 1994-1998 - all killed/seriously injured           |        |
| BV 99aiii    |                                                                                | 89     |
|              | Road accident casualties - Number of casualties - children killed/seriously    |        |
| BV 99bi      | injured                                                                        | 90     |
|              | Road accident casualties - % Change in number of casualties from previous      |        |
|              | year – children killed/seriously injured                                       |        |
| BV 99bii     |                                                                                | 91     |