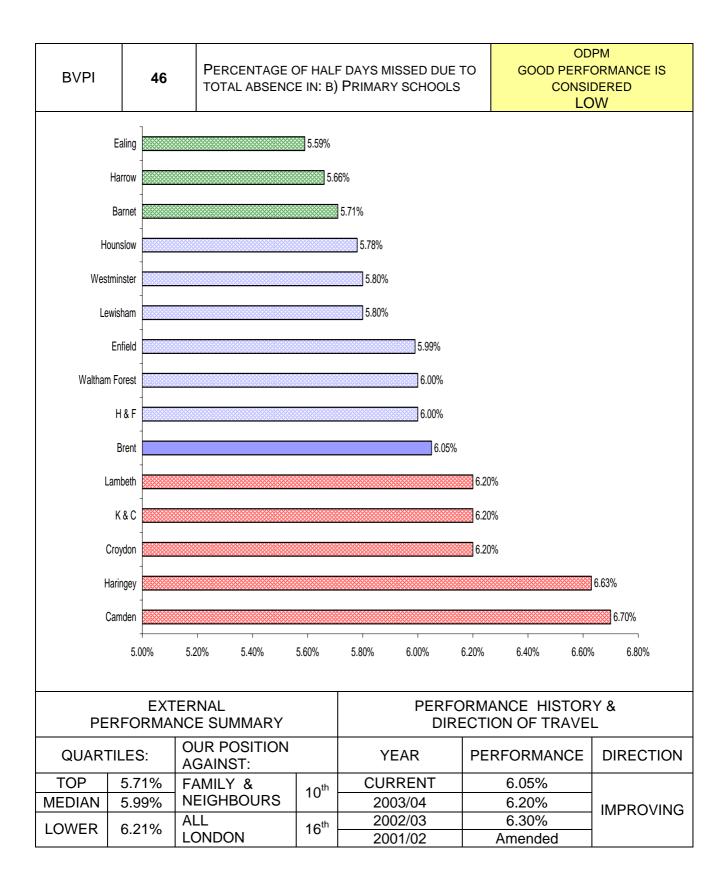

#### **CHILDREN & FAMILIES**

| PI<br>NUMBER | PI DESCRIPTION                                                                                    | SERVICE AREA           | Direction<br>of travel | Page<br>reference |
|--------------|---------------------------------------------------------------------------------------------------|------------------------|------------------------|-------------------|
| BV 33        | Youth Service expenditure per head of population                                                  | Children &<br>Families | <b>→</b>               | 43                |
| BV 34a       | Percentage of surplus places in primary schools                                                   | Children &<br>Families | 1                      | 44                |
| BV 34b       | Percentage of surplus places in secondary schools                                                 | Children &<br>Families | <b>→</b>               | 45                |
| BV 38        | Percentage of pupil achieving 5 or more A*-C<br>GCSEs                                             | Children &<br>Families | 1                      | 46                |
| BV 39        | Percentage of pupil achieving 5 or more A*-G<br>GCSEs                                             | Children &<br>Families | →                      | 47                |
| BV 40        | Percentage of pupil achieving Level 4 or above in KS2 Math tests                                  | Children &<br>Families |                        | 48                |
| BV 41        | Percentage of pupil achieving Level 4 or above in KS2 English tests                               | Children &<br>Families | ♠                      | 49                |
| BV 43a       | Percentage of SEN statements (excluding)                                                          | Children &<br>Families |                        | 50                |
| BV 43b       | Percentage of SEN statements (including)                                                          | Children &<br>Families | 1                      | 51                |
| BV 44        | Number of pupils permanently excluded                                                             | Children &<br>Families | Ū.                     | 52                |
| BV 45        | Percentage absence in secondary schools                                                           | Children &<br>Families | 1                      | 53                |
| BV 46        | Percentage absence in primary schools                                                             | Children &<br>Families |                        | 54                |
| BV 48        | Percentage of schools under special measures                                                      | Children &<br>Families |                        | 55                |
| BV 49        | Stability of Placements for Looked After Children                                                 | Children &<br>Families | ↑                      | 56                |
| BV 50        | Educational qualifications of Looked After Children                                               | Children &<br>Families | $\mathbf{h}$           | 57                |
| BV 51        | Cost of services for Looked After Children                                                        | Children &<br>Families | N/A                    | 58                |
| BV 159a      | Percentage of permanently excluded pupils<br>provided with alternative tuition (5 hours or less)  | Children &<br>Families | N/A                    | 59                |
| BV 159b      | Percentage of permanently excluded pupils<br>provided with alternative tuition (6-12 hours)       | Children &<br>Families | N/A                    | 60                |
| BV 159c      | Percentage of permanently excluded pupils<br>provided with alternative tuition (13-19 hours)      | Children &<br>Families | N/A                    | 61                |
| BV 159d      | Percentage of permanently excluded pupils<br>provided with alternative tuition (20 hours or more) | Children &<br>Families | ↑                      | 62                |
| BV 161       | Employment, education and training for care leavers                                               | Children &<br>Families | ↑                      | 63                |
| BV 162       | Reviews of child protection cases                                                                 | Children &<br>Families | ↑                      | 64                |
| BV 163       | Adoptions of children looked after                                                                | Children &<br>Families | $\mathbf{\Lambda}$     | 65                |
| BV 181a      | Percentage of pupil achieving Level 5 or above in KS3 results - English                           | Children &<br>Families | ↑                      | 66                |
| BV 181b      | Percentage of pupil achieving Level 5 or above in KS3 results - Maths                             | Children &<br>Families |                        | 67                |
| BV 181c      | Percentage of pupil achieving Level 5 or above in KS3 results - Science                           | Children &<br>Families | ↑                      | 68                |
| BV 181d      | Percentage of pupil achieving Level 5 or above in KS3 results - ICT Assessment                    | Children &<br>Families | →                      | 69                |
| BV 192a      | Quality of teaching - Average days access to<br>relevant training and development                 | Children &<br>Families |                        | 70                |