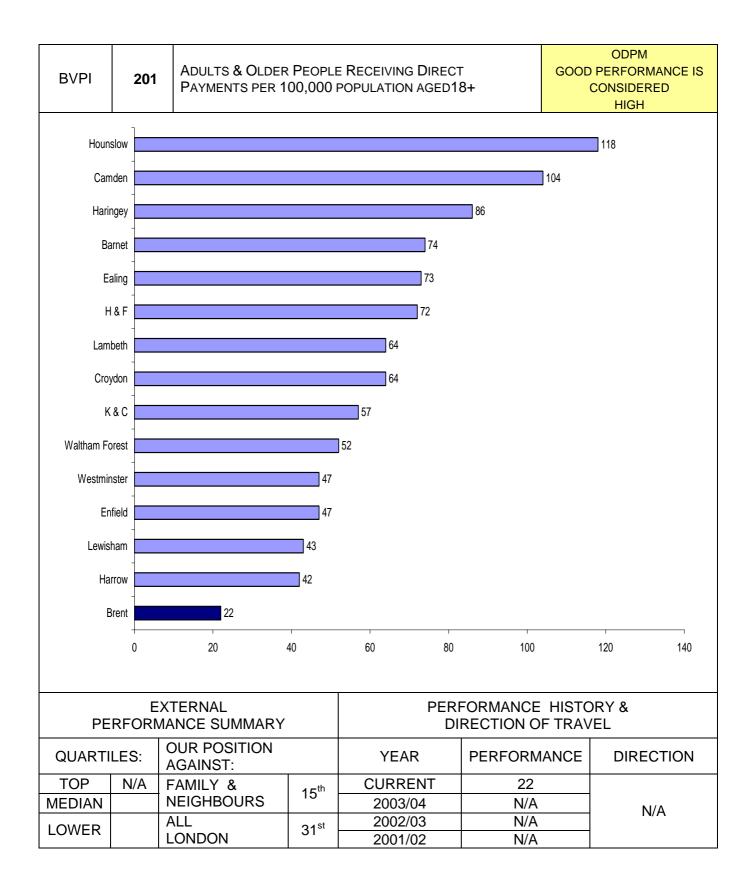

| PI NUMBER | PI DESCRIPTION                                                                | PAGE |
|-----------|-------------------------------------------------------------------------------|------|
|           | FINANCE & CORPORATE RESOURCES                                                 |      |
| BV 78b    | Speed of processing changes of circumstances to HB/CTB                        | 127  |
| BV 79a    | Accuracy of HB/CTB claims                                                     | 128  |
| BV 79b    | Accuracy of recovering overpayments                                           | 129  |
| BV 156    | Percentage of buildings accessible for disabled people                        | 130  |
| BV 157    | E-government: Percentage of e-enabled interactions                            | 131  |
|           | HOUSING & COMMUNITY CARE                                                      |      |
| BV 52     | Cost of services for intensive social care for adults                         | 135  |
| BV 53     | Intensive home care per 1000 population aged 65 or over                       | 136  |
| BV 54     | Over 65s helped to live at home per 1000 population                           | 137  |
|           | Percentage of items of equipment delivered within 7 working days              |      |
| BV 56     |                                                                               | 138  |
| BV 58     | Percentage of people receiving statements of their needs                      | 139  |
|           | Proportion of unfit private sector dwellings made fit or demolished           |      |
| BV 62     |                                                                               | 140  |
| BV 63     | Energy Efficiency - average SAP rating                                        | 141  |
| BV 64     | Number of private sector dwellings returned into occupation                   | 142  |
|           | Local Authority rent collection and arrears: proportion of rent collected     |      |
| BV 66a    |                                                                               | 143  |
|           | Satisfaction of LA tenants with overall service of landlord by All tenants    |      |
| BV 74a    |                                                                               | 144  |
|           | Satisfaction of LA tenants with overall service of landlord by BME groups     |      |
| BV 74b    |                                                                               | 145  |
|           | Satisfaction of LA tenants with overall service of landlord by non-BME groups |      |
| BV 74c    |                                                                               | 146  |
| BV 75a    | Satisfaction with participation for all tenants                               | 147  |
| BV 75b    | Satisfaction with participation for BME                                       | 148  |
| BV 75c    | Satisfaction with participation for non-BME groups                            | 149  |
| BV 176    | Domestic refuge places per 10000 population                                   | 150  |
| BV 183a   | Average length of Stay in bed and breakfast accommodation                     | 151  |
| BV 183b   | Average length of stay in hostel accommodation                                | 152  |
| BV 184a   | Proportion of LA homes which were non-decent                                  | 153  |
| BV 184b   | Percentage change in the proportion of non decent homes                       | 154  |
| BV 185    | Percentage of responsive repair jobs                                          | 155  |
| BV 195    | Acceptable waiting time for assessment                                        | 156  |
| BV 196    | Acceptable waiting time for care packages                                     | 157  |
| BV 198    | Participation in Drug Treatment Programmes                                    | 158  |
| BV 201    | Number of adults and older people receiving payments                          | 159  |
| BV 202    | Number of people sleeping rough on a single night                             | 160  |
| BV 203    | The % change in average number of families in temporary accommodation         | 161  |