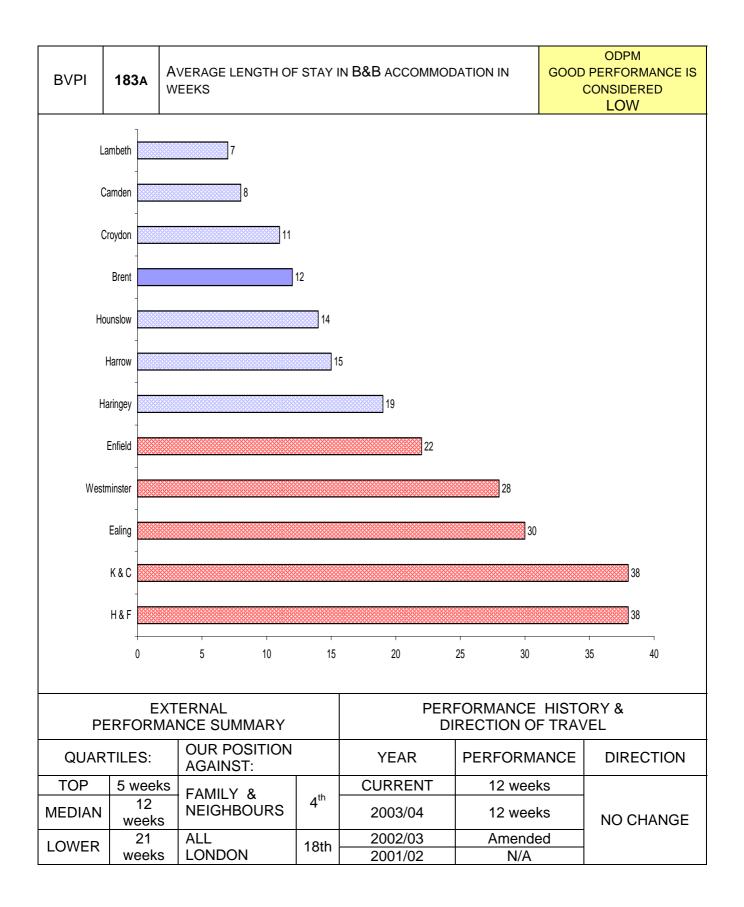

| PI NUMBER | PI DESCRIPTION                                                                | PAGE |
|-----------|-------------------------------------------------------------------------------|------|
|           | FINANCE & CORPORATE RESOURCES                                                 |      |
| BV 78b    | Speed of processing changes of circumstances to HB/CTB                        | 127  |
| BV 79a    | Accuracy of HB/CTB claims                                                     | 128  |
| BV 79b    | Accuracy of recovering overpayments                                           | 129  |
| BV 156    | Percentage of buildings accessible for disabled people                        | 130  |
| BV 157    | E-government: Percentage of e-enabled interactions                            | 131  |
|           | HOUSING & COMMUNITY CARE                                                      |      |
| BV 52     | Cost of services for intensive social care for adults                         | 135  |
| BV 53     | Intensive home care per 1000 population aged 65 or over                       | 136  |
| BV 54     | Over 65s helped to live at home per 1000 population                           | 137  |
|           | Percentage of items of equipment delivered within 7 working days              |      |
| BV 56     |                                                                               | 138  |
| BV 58     | Percentage of people receiving statements of their needs                      | 139  |
|           | Proportion of unfit private sector dwellings made fit or demolished           |      |
| BV 62     |                                                                               | 140  |
| BV 63     | Energy Efficiency - average SAP rating                                        | 141  |
| BV 64     | Number of private sector dwellings returned into occupation                   | 142  |
|           | Local Authority rent collection and arrears: proportion of rent collected     |      |
| BV 66a    |                                                                               | 143  |
|           | Satisfaction of LA tenants with overall service of landlord by All tenants    |      |
| BV 74a    |                                                                               | 144  |
|           | Satisfaction of LA tenants with overall service of landlord by BME groups     |      |
| BV 74b    |                                                                               | 145  |
|           | Satisfaction of LA tenants with overall service of landlord by non-BME groups |      |
| BV 74c    |                                                                               | 146  |
| BV 75a    | Satisfaction with participation for all tenants                               | 147  |
| BV 75b    | Satisfaction with participation for BME                                       | 148  |
| BV 75c    | Satisfaction with participation for non-BME groups                            | 149  |
| BV 176    | Domestic refuge places per 10000 population                                   | 150  |
| BV 183a   | Average length of Stay in bed and breakfast accommodation                     | 151  |
| BV 183b   | Average length of stay in hostel accommodation                                | 152  |
| BV 184a   | Proportion of LA homes which were non-decent                                  | 153  |
| BV 184b   | Percentage change in the proportion of non decent homes                       | 154  |
| BV 185    | Percentage of responsive repair jobs                                          | 155  |
| BV 195    | Acceptable waiting time for assessment                                        | 156  |
| BV 196    | Acceptable waiting time for care packages                                     | 157  |
| BV 198    | Participation in Drug Treatment Programmes                                    | 158  |
| BV 201    | Number of adults and older people receiving payments                          | 159  |
| BV 202    | Number of people sleeping rough on a single night                             | 160  |
| BV 203    | The % change in average number of families in temporary accommodation         | 161  |