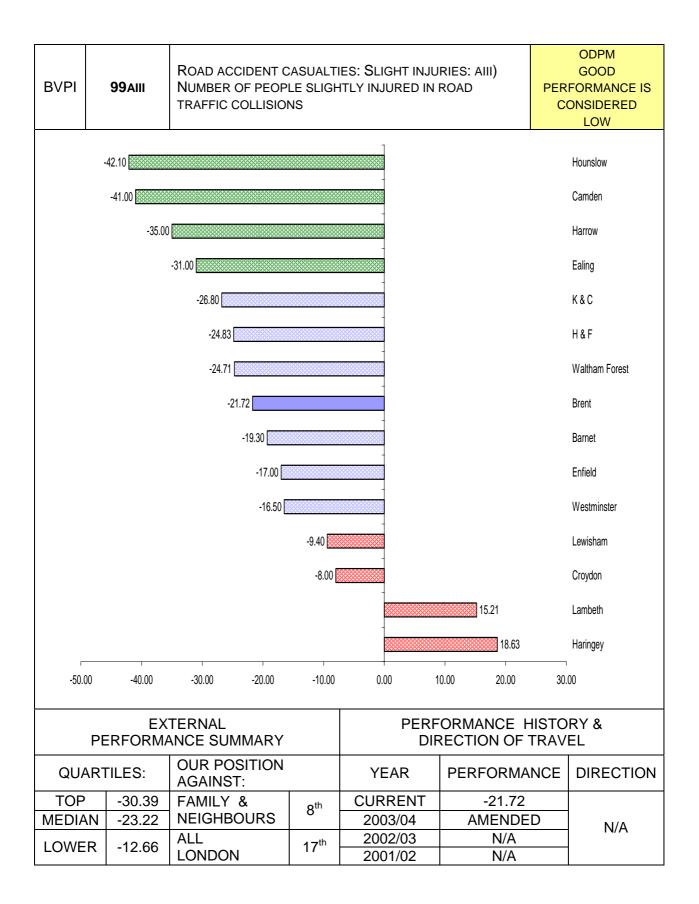

#### **ENVIRONMENT & CULTURE**

| PI          |                                                                                                       |                                    | Direction          | Page      |
|-------------|-------------------------------------------------------------------------------------------------------|------------------------------------|--------------------|-----------|
| NUMBER      | PI DESCRIPTION                                                                                        | SERVICE AREA                       | of travel          | reference |
|             | Percentage household waste recycled                                                                   | Environment &                      | ł                  |           |
| BV 82a      |                                                                                                       | Cultural Services                  | •                  | 79        |
|             | Percentage household waste composted                                                                  | Environment &                      |                    | 00        |
| BV 82b      | Number of kilograms bousehold wests collected                                                         | Cultural Services                  |                    | 80        |
| BV 84       | Number of kilograms household waste collected<br>per head                                             | Environment & Cultural Services    | $\mathbf{V}$       | 81        |
| DV 04       | Cost of household waste collection per household                                                      | Environment &                      | •                  | 01        |
| BV 86       |                                                                                                       | Cultural Services                  |                    | 82        |
|             | Percentage of residents served by kerbside                                                            | Environment &                      | -                  |           |
| BV 91       | recycling                                                                                             | Cultural Services                  |                    | 83        |
|             | Condition of principal roads                                                                          | Environment &                      | $\mathbf{\Lambda}$ |           |
| BV 96       |                                                                                                       | Cultural Services                  | •                  | 84        |
|             | Condition of non-principal roads                                                                      | Environment &                      |                    |           |
| BV 97a      |                                                                                                       | Cultural Services                  |                    | 85        |
|             | Condition of unclassified roads                                                                       | Environment &                      |                    |           |
| BV 97b      | Dead assident assuration. Number of assuration                                                        | Cultural Services                  |                    | 86        |
|             | Road accident casualties – Number of casualties – all killed/seriously injured                        | Environment &                      | $\mathbf{V}$       |           |
| BV 99ai     |                                                                                                       | Cultural Services                  | •                  | 87        |
|             | Road accident casualties - % change in number of casualties from previous year – all killed/seriously | Environment &                      |                    |           |
| BV 99aii    | injured                                                                                               | Cultural Services                  | N/A                | 88        |
| DV 99all    | Road accident casualties - % change in number of                                                      |                                    | ,, .               | 00        |
|             | casualties between most current year and average                                                      | Environment &                      |                    |           |
| BV 99aiii   | of 1994-1998 – all killed/seriously injured                                                           | Cultural Services                  | N/A                | 89        |
| DV 99am     | Road accident casualties – Number of casualties –                                                     | Environment &                      | ,, .               | 03        |
| BV 99bi     | children killed/seriously injured                                                                     | Cultural Services                  | N/A                | 90        |
| BV 9901     | Road accident casualties - % Change in number                                                         |                                    | ,, .               | 30        |
|             | of casualties from previous year – children                                                           | Environment &                      |                    |           |
| BV 99bii    | killed/seriously injured                                                                              | Cultural Services                  | N/A                | 91        |
| DV 9901     | Road accident casualties - % change in number of                                                      |                                    |                    | 31        |
|             | casualties between most current year and average                                                      | Environment &                      |                    |           |
| BV 99biii   | of 1994-1998 – children killed/seriously injured                                                      | Cultural Services                  | N/A                | 92        |
| DV 990III   | Road accident casualties – Number of casualties –                                                     | Environment &                      | _                  | 92        |
| BV 99ci     | all slight injuries                                                                                   | Cultural Services                  | $\mathbf{V}$       | 93        |
| 0 0 9 9 0 0 | Road accident casualties - % change in number of                                                      | Environment &                      | *                  | 30        |
| BV 99cii    | casualties from previous year – all slight injuries                                                   | Cultural Services                  | N/A                | 94        |
| 0 4 3 3 0 1 | Road accident casualties - % change in number of                                                      |                                    |                    | 34        |
|             | casualties between most current year and average                                                      | Environment &                      |                    |           |
|             | of 1994-1998 – all slight injuries                                                                    | Cultural Services                  | N/A                | 05        |
| BV 99ciii   | Number of temporary traffic control days caused                                                       |                                    |                    | 95        |
| DV 400      | by road works per km                                                                                  | Environment &<br>Cultural Services | →                  | 00        |
| BV 100      |                                                                                                       | Environment &                      |                    | 96        |
| BV 106      | Percentage of new homes on previously<br>developed land                                               | Cultural Services                  |                    | 97        |
| 00100       | Percentage of major planning applications within                                                      | Environment &                      |                    | 31        |
| BV 109a     | 13 weeks                                                                                              | Cultural Services                  | $\mathbf{V}$       | 98        |
|             | Percentage of minor planning applications within 8                                                    | Environment &                      |                    |           |
| BV 109b     | weeks                                                                                                 | <b>Cultural Services</b>           | Τ                  | 99        |