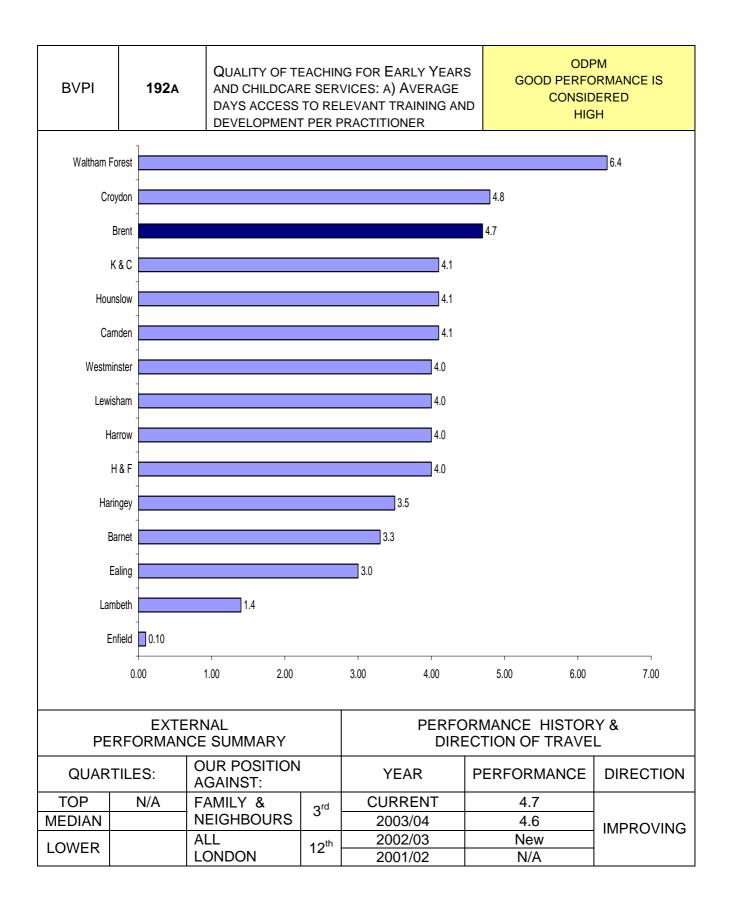

#### **CHILDREN & FAMILIES**

| PI<br>NUMBER | PI DESCRIPTION                                                                                    | SERVICE AREA           | Direction<br>of travel | Page<br>reference |
|--------------|---------------------------------------------------------------------------------------------------|------------------------|------------------------|-------------------|
| BV 33        | Youth Service expenditure per head of population                                                  | Children &<br>Families | <b>→</b>               | 43                |
| BV 34a       | Percentage of surplus places in primary schools                                                   | Children &<br>Families | 1                      | 44                |
| BV 34b       | Percentage of surplus places in secondary schools                                                 | Children &<br>Families | <b>→</b>               | 45                |
| BV 38        | Percentage of pupil achieving 5 or more A*-C<br>GCSEs                                             | Children &<br>Families | 1                      | 46                |
| BV 39        | Percentage of pupil achieving 5 or more A*-G<br>GCSEs                                             | Children &<br>Families | →                      | 47                |
| BV 40        | Percentage of pupil achieving Level 4 or above in KS2 Math tests                                  | Children &<br>Families |                        | 48                |
| BV 41        | Percentage of pupil achieving Level 4 or above in KS2 English tests                               | Children &<br>Families | ♠                      | 49                |
| BV 43a       | Percentage of SEN statements (excluding)                                                          | Children &<br>Families |                        | 50                |
| BV 43b       | Percentage of SEN statements (including)                                                          | Children &<br>Families | 1                      | 51                |
| BV 44        | Number of pupils permanently excluded                                                             | Children &<br>Families | Ū.                     | 52                |
| BV 45        | Percentage absence in secondary schools                                                           | Children &<br>Families | 1                      | 53                |
| BV 46        | Percentage absence in primary schools                                                             | Children &<br>Families |                        | 54                |
| BV 48        | Percentage of schools under special measures                                                      | Children &<br>Families |                        | 55                |
| BV 49        | Stability of Placements for Looked After Children                                                 | Children &<br>Families | ↑                      | 56                |
| BV 50        | Educational qualifications of Looked After Children                                               | Children &<br>Families | $\mathbf{h}$           | 57                |
| BV 51        | Cost of services for Looked After Children                                                        | Children &<br>Families | N/A                    | 58                |
| BV 159a      | Percentage of permanently excluded pupils<br>provided with alternative tuition (5 hours or less)  | Children &<br>Families | N/A                    | 59                |
| BV 159b      | Percentage of permanently excluded pupils<br>provided with alternative tuition (6-12 hours)       | Children &<br>Families | N/A                    | 60                |
| BV 159c      | Percentage of permanently excluded pupils<br>provided with alternative tuition (13-19 hours)      | Children &<br>Families | N/A                    | 61                |
| BV 159d      | Percentage of permanently excluded pupils<br>provided with alternative tuition (20 hours or more) | Children &<br>Families | ↑                      | 62                |
| BV 161       | Employment, education and training for care leavers                                               | Children &<br>Families | ↑                      | 63                |
| BV 162       | Reviews of child protection cases                                                                 | Children &<br>Families | ↑                      | 64                |
| BV 163       | Adoptions of children looked after                                                                | Children &<br>Families | $\mathbf{\Lambda}$     | 65                |
| BV 181a      | Percentage of pupil achieving Level 5 or above in KS3 results - English                           | Children &<br>Families | ↑                      | 66                |
| BV 181b      | Percentage of pupil achieving Level 5 or above in KS3 results - Maths                             | Children &<br>Families |                        | 67                |
| BV 181c      | Percentage of pupil achieving Level 5 or above in KS3 results - Science                           | Children &<br>Families | ↑                      | 68                |
| BV 181d      | Percentage of pupil achieving Level 5 or above in KS3 results - ICT Assessment                    | Children &<br>Families | →                      | 69                |
| BV 192a      | Quality of teaching - Average days access to<br>relevant training and development                 | Children &<br>Families |                        | 70                |